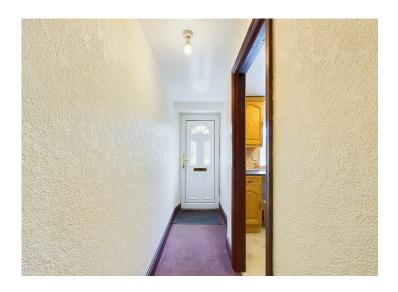

## Hallway

The hallway is accessed via a UPVC door with frosted glass panels. The hallway leads through to the kitchen and there are stairs to the first floor landing.