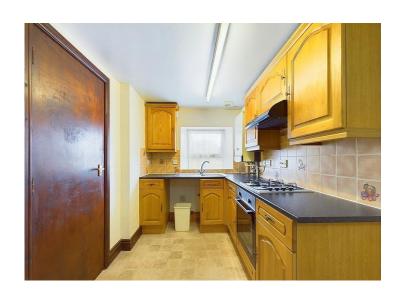

## **Kitchen**

The kitchen has a range of wall and base units with a contrasting worktop and cottage style tiled splashbacks. There is a built-in electric oven with a separate gas hob and extractor above. A stainless steel sink with drainer board and mixer is set below a UPVC double glazed window that looks out to the front. There is a breakfast bar, radiator and a useful under stairs storage cupboard. The kitchen also houses the Baxi Combi boiler.