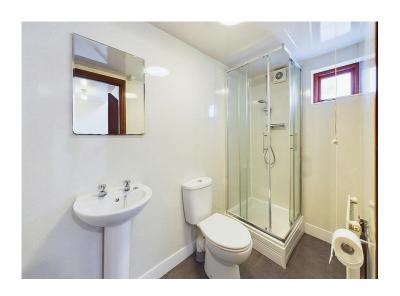

#### **Shower room**

This modern shower room comprises of a shower cubicle with sliding doors, the shower control set on the easy clean PVC surround. There is a WC and pedestal hand wash basin. All the walls have easy clean PVC panels and a radiator provides plenty of warmth. There is an extractor and a frosted window for natural light.