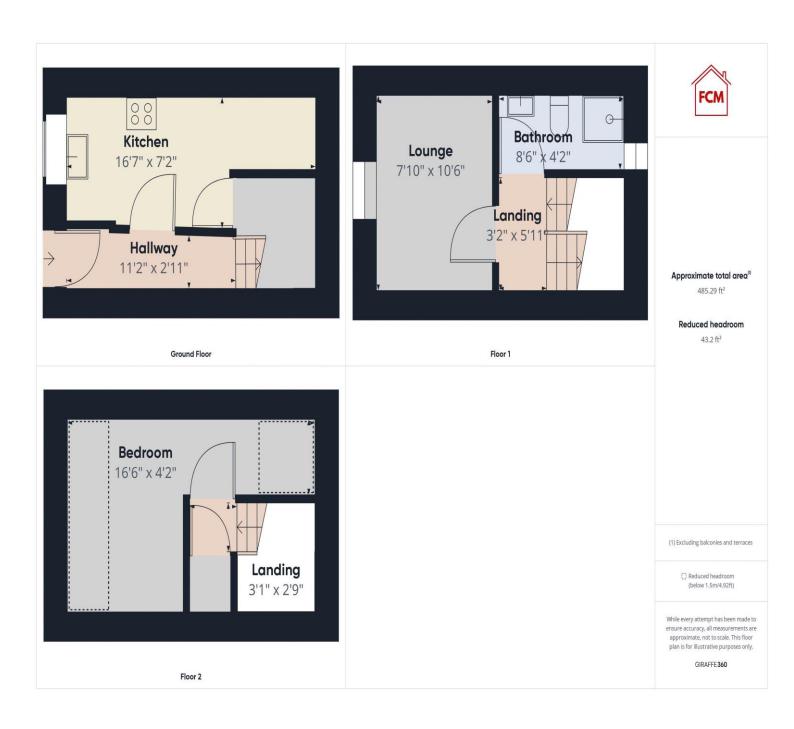

## **ACCOMMODATION**

## Hallway

The hallway is accessed via a UPVC door with frosted glass panels. The hallway leads through to the kitchen and there are stairs to the first floor landing.

## **Kitchen**

The kitchen has a range of wall and base units with a contrasting worktop and cottage style tiled splashbacks. There is a built-in electric oven with a separate gas hob and extractor above. A stainless steel sink with drainer board and mixer is set below a UPVC double glazed window that looks out to the front. There is a breakfast bar, radiator and a useful under stairs storage cupboard. The kitchen also houses the Baxi Combi boiler.

## First floor landing

The landing leads to the lounge, shower room and stairs continue up to the second floor landing.

### Lounge

The lounge features a radiator and UPVC double glazed window to the front.

#### **Shower room**

This modern shower room comprises of a shower cubicle with sliding doors, the shower control set on the easy clean PVC surround. There is a WC and pedestal hand wash basin. All the walls have easy clean PVC panels and a radiator provides plenty of warmth. There is an extractor and a frosted window for natural light.

# Second floor landing

There is a large skylight over the stairs which illuminates the second floor landing and also the first floor landing below. The landing benefits from a useful cupboard and leads through to the bedroom.

#### **Bedroom**

A good sized bedroom which features exposed ceiling beams, radiator and a skylight with blackout blind.