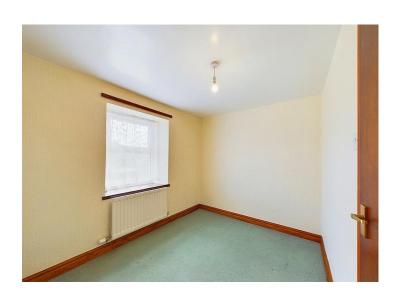

#### **Bedroom**

A good sized bedroom which features exposed ceiling beams, radiator and a skylight with blackout blind.