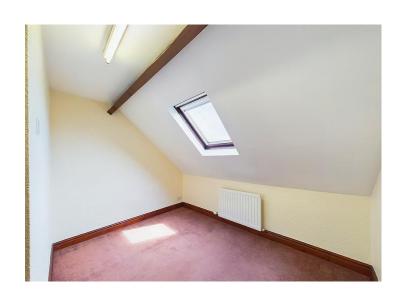

#### **Bedroom**

A good sized bedroom which features exposed ceiling beams, radiator and a skylight with blackout blind.