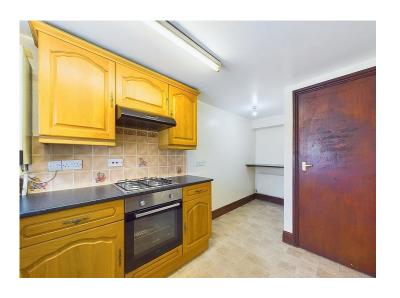

## **Kitchen**

The kitchen has a range of wall and base units with a contrasting worktop and cottage style tiled splashbacks. There is a built-in electric oven with a separate gas hob and extractor above. A stainless steel sink with drainer board and mixer is set below a UPVC double glazed window that looks out to the front. There is a breakfast bar, radiator and a useful under stairs storage cupboard. The kitchen also houses the Baxi Combi boiler.