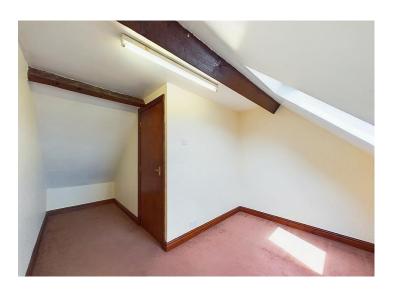

#### **Bedroom**

A good sized bedroom which features exposed ceiling beams, radiator and a skylight with blackout blind.