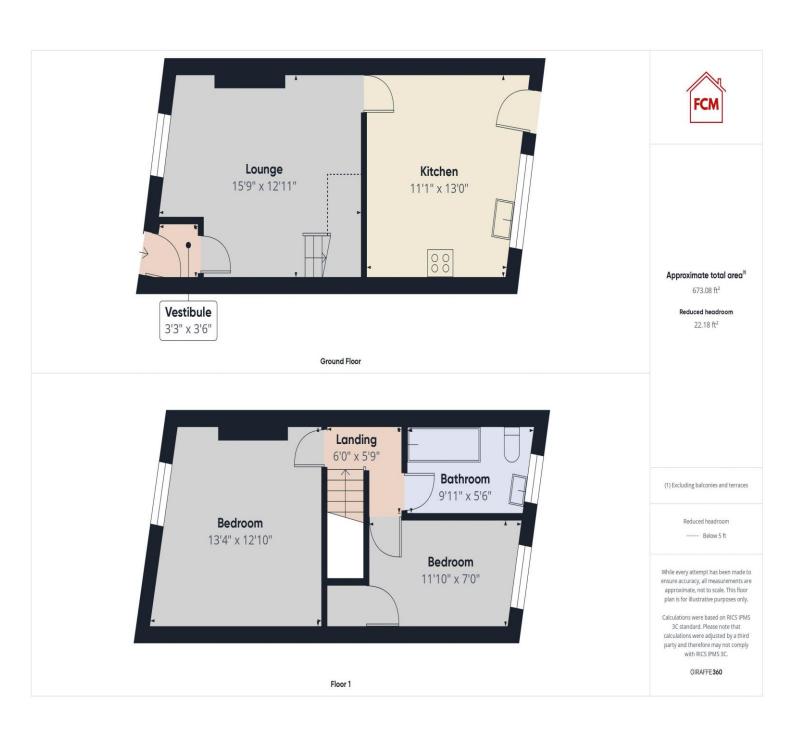

Although some tender loving care is required, this property is a solid investment that invites you to unleash your creativity and personalise to your heart's content. The ground floor features a spacious lounge area and a generous kitchen at the rear, promising an inviting atmosphere for relaxation and entertaining.

Ascending to the first floor reveals two bedrooms and a family bathroom, ensuring ample space for rest and rejuvenation. Step outside to discover a larger-than-average rear yard with gated access to the rear lane, offering a private retreat for outdoor gatherings and leisurely moments.