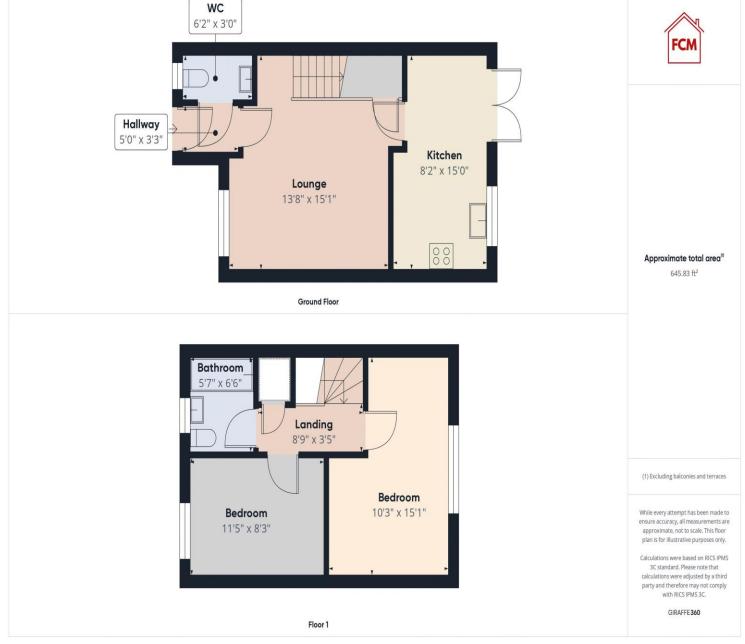

Spacious light and airy lounge

Boasts a stylish first floor bathroom plus ground floor WC

Driveway for parking and garden for relaxing

First Choice Move Ltd. registered in England and Wales Number 0767776 VAT number 118201945 Registered office and postal address: GATE HOUSE, HALLWOOD ROAD, LILLYHALL, WORKINGTON, CUMBRIA. CA14 4JR Nestled in a sought-after development on the outskirts of town, this 2-bedroom semi-detached house is the perfect hasslefree home for those looking to step onto the property ladder or downsize to a more manageable space. Crafted by an award-winning developer, this property is a true gem that retains the sparkle of being under the NHBC warranty, offering peace of mind to the new homeowner. Step inside to find a superbly maintained interior, from the spacious, light-filled lounge with large, under stairs cupboard to the stylish kitchen complete with integrated appliances including a gas burning hob, oven, fridge freezer, dishwasher and washing machine and French doors leading out on to the garden.

Venture upstairs to discover a modern bathroom alongside two well-appointed bedrooms, each offering a peaceful retreat at the end of the day. You could always pamper yourself by using the second bedroom as a dressing room or perhaps a home office is what is required. Downstairs, a convenient ground floor WC adds to the practicality of this charming abode. Outside, a driveway provides parking convenience, while the garden offers a tranquil space for relaxation with views stretching towards the majestic Cumbrian Fells. And when the allure of nature calls, a short drive finds you at the coast, adding a touch of seaside magic to your every-day routine. If urban amenities are what you seek, the Whitehaven town centre is less than a 10-minute drive away, ensuring that convenience and comfort are never far from your doorstep.