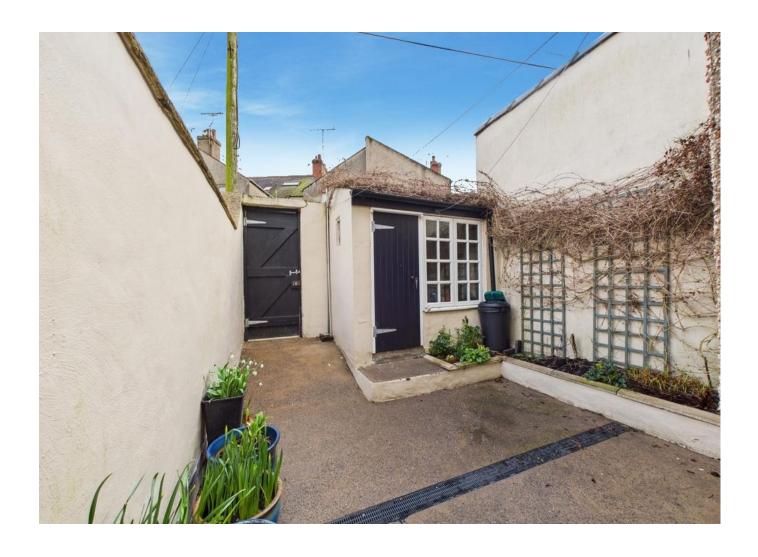

Useful outbuilding with windows and electric

Three bedrooms

Good transport links to neighboring towns

Spacious open plan lounge diner

Sought after village location

First floor bathroom

Deceptively spacious, this traditional terraced home presents a charming opportunity for those seeking a warm and inviting living space, an ideal property for anyone to add their own stamp. Boasting three bedrooms, this property is conveniently located within walking distance to local schools and village amenities. Ideal for first-time buyers, couples and families, the home offers good transport links to neighbouring towns, making it a practical choice for those looking for both convenience and comfort. The spacious open plan lounge diner is dual aspect with plenty of natural light and bespoke built-in cabinets in the dining room add a touch of elegance to the space there is also an electric fire to the lounge which is a lovely feature.

Situated in a sought-after village location, this property also features a low-maintenance rear yard, providing a private outdoor retreat for relaxation. A useful outbuilding with windows and electric offers additional storage or workshop/ summer house space, catering to the varied needs of its residents.