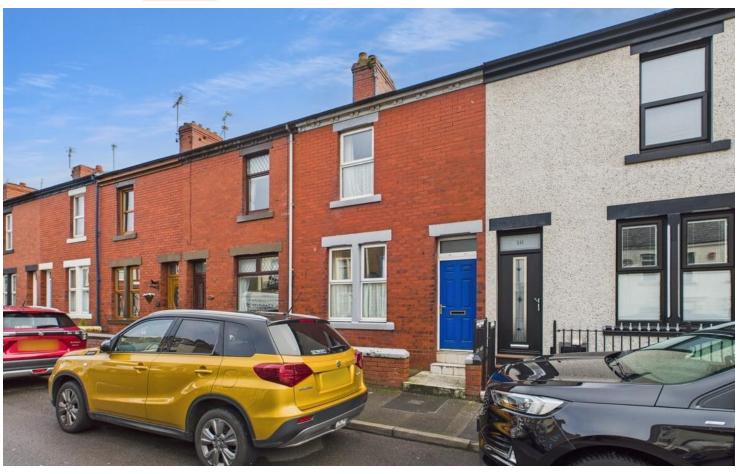

# **Moorclose Road** Workington, CA14 5LB

£89,950

Deceptively spacious traditional terraced home

Walking distance to local schools and village amenities

Ideal for first time buyers

Low maintenance rear yard

Useful outbuilding with windows and electric

Three bedrooms

Good transport links to neighboring towns

Spacious open plan lounge diner

Sought after village location

First floor bathroom

Deceptively spacious, this traditional terraced home presents a charming opportunity for those seeking a warm and inviting living space, an ideal property for anyone to add their own stamp. Boasting three bedrooms, this property is conveniently located within walking distance to local schools and village amenities. Ideal for first-time buyers, couples and families, the home offers good transport links to neighbouring towns, making it a practical choice for those looking for both convenience and comfort. The spacious open plan lounge diner is dual aspect with plenty of natural light and bespoke built-in cabinets in the dining room add a touch of elegance to the space there is also an electric fire to the lounge which is a lovely feature.