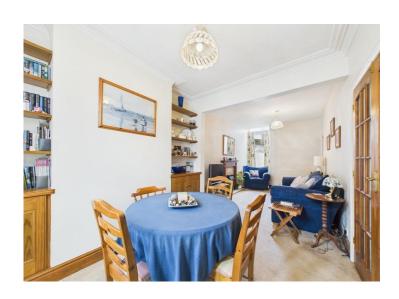

Useful outbuilding with windows and electric

Three bedrooms

Good transport links to neighboring towns

Spacious open plan lounge diner

Sought after village location

First floor bathroom

Deceptively spacious, this traditional terraced home presents a charming opportunity for those seeking a warm and inviting living space, an ideal property for anyone to add their own stamp. Boasting three bedrooms, this property is conveniently located within walking distance to local schools and village amenities. Ideal for first-time buyers, couples and families, the home offers good transport links to neighbouring towns, making it a practical choice for those looking for both convenience and comfort. The spacious open plan lounge diner is dual aspect with plenty of natural light and bespoke built-in cabinets in the dining room add a touch of elegance to the space there is also an electric fire to the lounge which is a lovely feature.