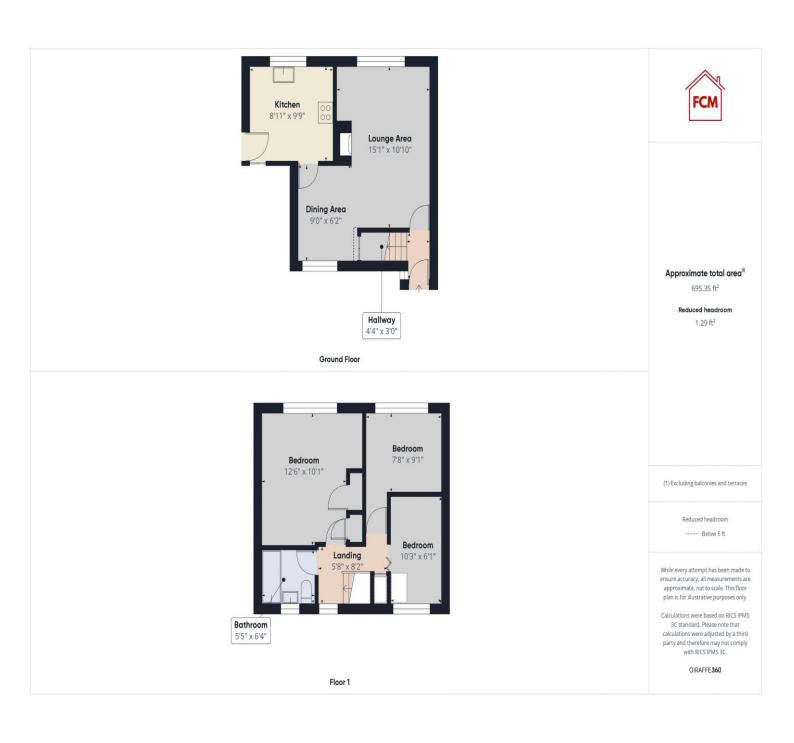

Pleasant, front and rear gardens

Ideal home for a first time buyer or couple

Spacious lounge diner with dual aspect windows

**Property benefits from three bedrooms** 

Benefits from a driveway and garage providing off-street parking