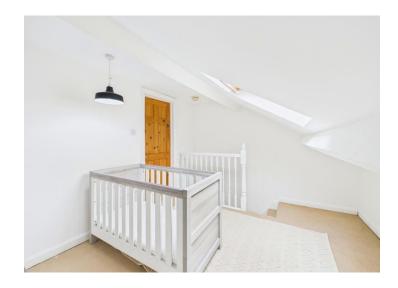

The second floor unveils a versatile landing area, ideal for a dressing room or home office, featuring a skylight window that illuminates the space with a natural glow. Completing the upper level is the second bedroom, a comfortable double, graced with a skylight window and exposed ceiling beams, adding character and charm to the room.