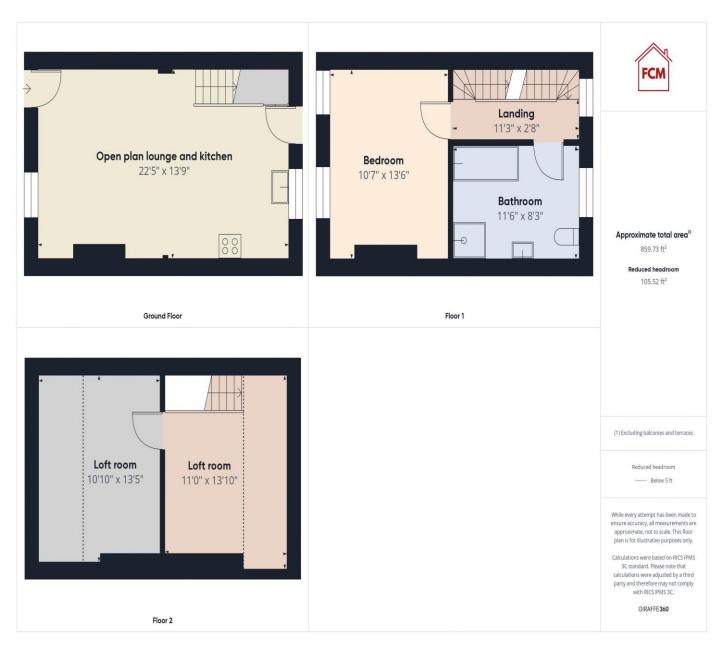

Stepping inside, the property welcomes you with an inviting open-plan living concept on the ground floor, where a breakfast bar elegantly separates the lounge, creating a seamless flow throughout the space. The well-maintained kitchen offers ample storage and sets the stage for culinary creations.

Ascending to the first floor, the master bedroom awaits, bathed in natural light streaming through its uPVC windows, creating a bright and airy ambience. The equally spacious family bathroom exudes a touch of luxury with its four-piece suite, providing a soothing retreat for relaxation.

The second floor unveils a versatile landing area, ideal for a dressing room or home office, featuring a skylight window that illuminates the space with a natural glow. Completing the upper level is the second bedroom, a comfortable double, graced with a skylight window and exposed ceiling beams, adding character and charm to the room.

Outside, a low-maintenance rear garden with a small lawn area offers a peaceful setting for outdoor enjoyment and relaxation.

This property not only offers a tranquil escape from the bustle of daily life but also presents a blend of comfort and convenience, making it an ideal choice for those seeking a cosy and welcoming retreat in Whitehaven.