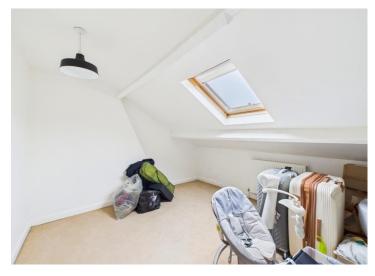

The second floor unveils a versatile landing area, ideal for a dressing room or home office, featuring a skylight window that illuminates the space with a natural glow. Completing the upper level is the second bedroom, a comfortable double, graced with a skylight window and exposed ceiling beams, adding character and charm to the room.