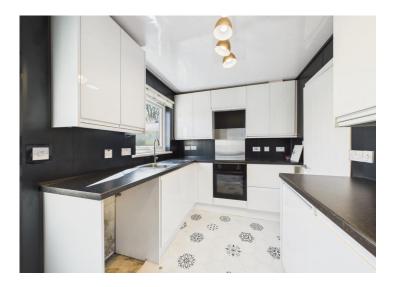

Offered for sale with no forward chain, this deceptively spacious one-bedroom bungalow is a hidden gem set within a large plot boasting beautiful gardens. Nestled in a quiet cul-de-sac, this charming property features a conservatory, large shed, and a summer house, ideal for relaxing or entertaining guests. The bedroom surprises with walk-in wardrobes, while the contemporary modern kitchen and shower room offer both style and functionality. The light and spacious lounge diner exudes a welcoming atmosphere, perfect for unwinding after a long day. Situated in a lovely semi-rural village location, residents will enjoy easy access to the western Lake District and Cumbrian fells. Well-presented throughout with tasteful décor, this property is ideal for anyone looking to downsize or perhaps seeking a delightful holiday home retreat.