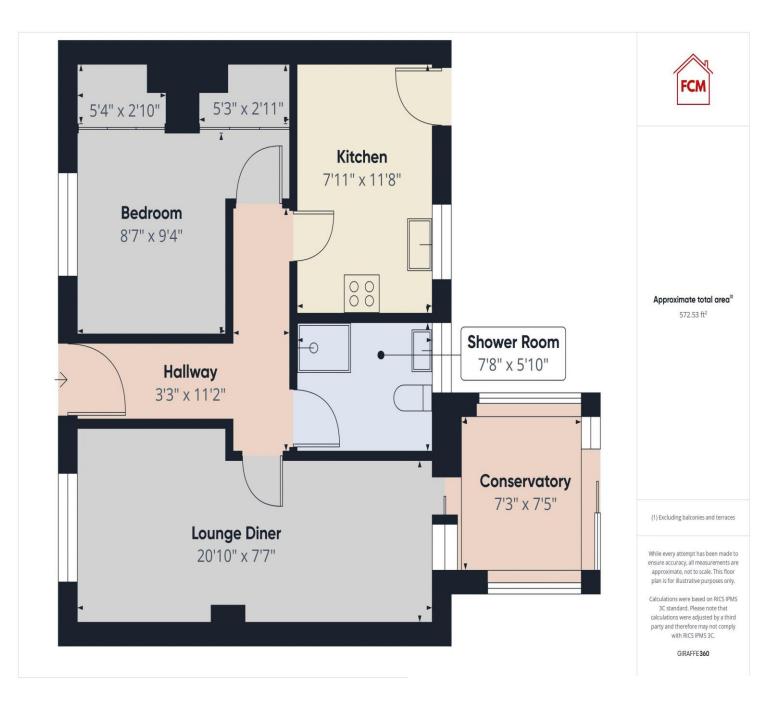

ou re-mortgage. There may be a fee for mortgage advice. The actual amount you pay will depend upon your circumstances. The fee is up to 1% but a typical fee is 0.3% of the amount borrowed.

## NOTE

Please note that all measurements have been taken using a laser tape measure which may be subject to a small margin of error. Some photos may have been taken with a wide-angle camera lens. First Choice Move has not tested any apparatus, equipment, fixtures and fittings or services and so cannot verify that they are in working order or fit for the purpose. A buyer is advised to obtain verification from their solicitor or surveyor. References to the tenure of a property are based on information supplied by the Seller. The Agent has not had sight of the title documents.