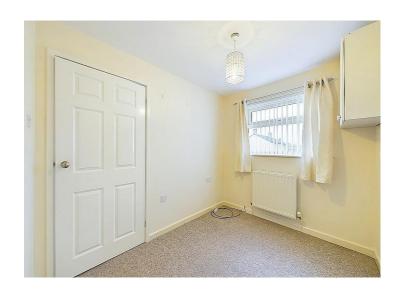

# Inner hallway

Accessed from the lounge, the inner hallway provides access to both bedrooms, and the bathroom.

#### Bedroom two

The second bedroom could be used as a home office if desired. There is a radiator, and a uPVC double glazed window to the front.