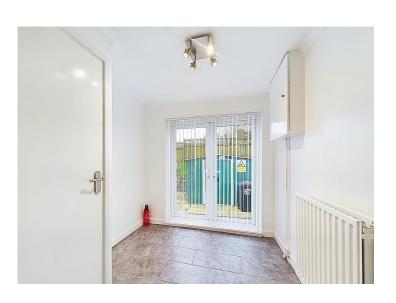

#### Lounge/diner

The spacious room has lots of natural light with a uPVC double glazed window, to the front and French doors, that lead out to the patio area of the rear garden. There is ample space for living room and dining room furniture. The room, which is tastefully decorated, has a coal effect fire with a modern hearth, and surround. The room has decorative coving, two sets of ceiling lights and plenty of warmth is provided by two radiators.

# Kitchen/breakfast room

This rather eye-catching and stylish kitchen incorporates a range of grey wall and base units, with a complementary worktop, and tile splash backs. There is a built-in electric oven, with a separate hob and stainless steel/glass extractor canopy above. A stainless-steel sink, with drainer board and mixer tap, set below a uPVC double glazed window, that looks out to the front. In addition to the kitchen units there are also two large cupboards, providing fantastic storage. The kitchen has tile flooring, a radiator, and a set of French doors allowing additional light, and lead out to the garden.