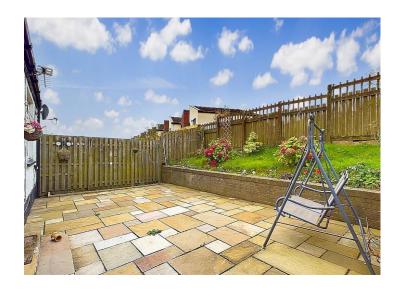

#### **Exterior**

At the front of the property there is a path leading up to the front door, and along the right-hand side there is access to the garden. The rear garden feels very private and has a large mixed-coloured midsized patio area, which is a lovely place to sit, relax and enjoy the sunshine that the garden receives throughout much of the day. Beyond the patio there is an area of lawn, with a variety of shrubs. The garden is also securely fenced around, making it an excellent choice for those with grandchildren or perhaps pets.