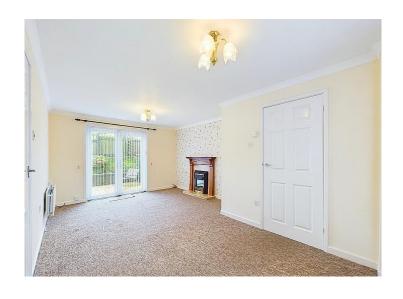

#### Lounge/diner

The spacious room has lots of natural light with a uPVC double glazed window, to the front and French doors, that lead out to the patio area of the rear garden. There is ample space for living room and dining room furniture. The room, which is tastefully decorated, has a coal effect fire with a modern hearth, and surround. The room has decorative coving, two sets of ceiling lights and plenty of warmth is provided by two radiators.