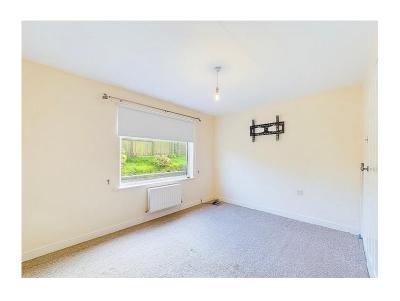

#### Bedroom two

The second bedroom could be used as a home office if desired. There is a radiator, and a uPVC double glazed window to the front.