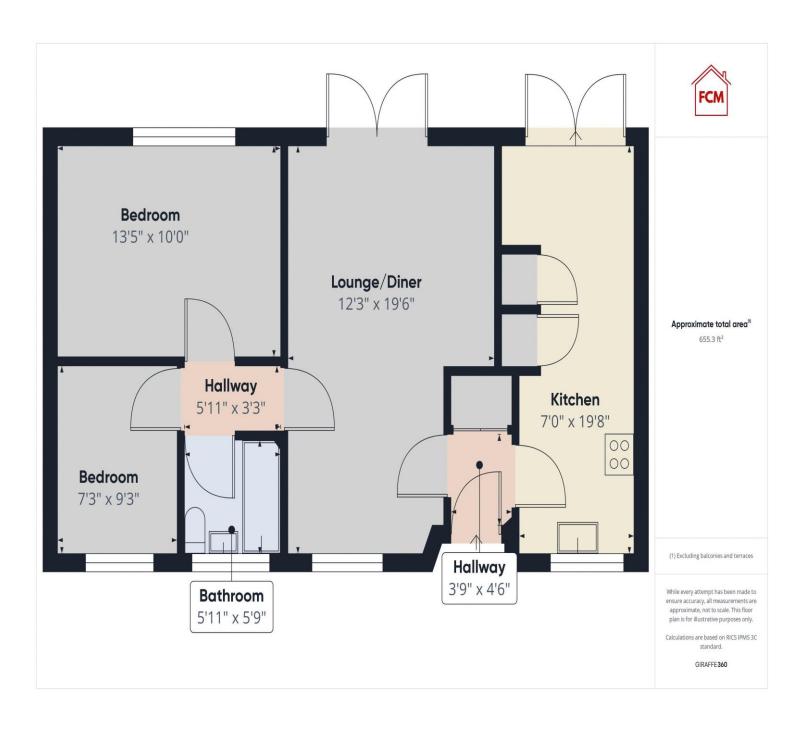

#### **ACCOMMODATION**

# Hallway

The hallway is accessed via a uPVC door with a large, frosted glass panel. The hallway features a large two-door storage cupboard, and doors lead through to the open plan lounge/diner and the kitchen/breakfast room.

#### Lounge/diner

The spacious room has lots of natural light with a uPVC double glazed window, to the front and French doors, that lead out to the patio area of the rear garden. There is ample space for living room and dining room furniture. The room, which is tastefully decorated, has a coal effect fire with a modern hearth, and surround. The room has decorative coving, two sets of ceiling lights and plenty of warmth is provided by two radiators.

# Kitchen/breakfast room

This rather eye-catching and stylish kitchen incorporates a range of grey wall and base units, with a complementary worktop, and tile splash backs. There is a built-in electric oven, with a separate hob and stainless steel/glass extractor canopy above. A stainless-steel sink, with drainer board and mixer tap, set below a uPVC double glazed window, that looks out to the front. In addition to the kitchen units there are also two large cupboards, providing fantastic storage. The kitchen has tile flooring, a radiator, and a set of French doors allowing additional light, and lead out to the garden.

# Inner hallway

Accessed from the lounge, the inner hallway provides access to both bedrooms, and the bathroom.

## **Bedroom one**

A spacious double bedroom, which enjoys an outlook onto the garden at the rear. The room has tasteful décor, and there is a radiator in place.

#### Bedroom two

The second bedroom could be used as a home office if desired. There is a radiator, and a uPVC double glazed window to the front.

# **Bathroom**

A well-maintained bathroom, comprising of a bath with glass screen, and shower above. There is a toilet and pedestal hand wash basin. Bathroom also benefits from a radiator, extractor, and a uPVC double glazed frosted window.