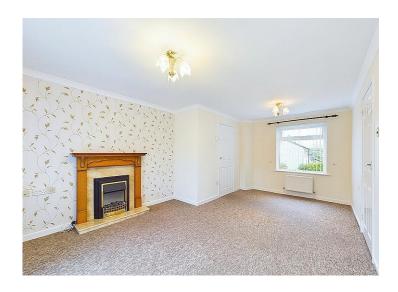

#### Lounge/diner

The spacious room has lots of natural light with a uPVC double glazed window, to the front and French doors, that lead out to the patio area of the rear garden. There is ample space for living room and dining room furniture. The room, which is tastefully decorated, has a coal effect fire with a modern hearth, and surround. The room has decorative coving, two sets of ceiling lights and plenty of warmth is provided by two radiators.