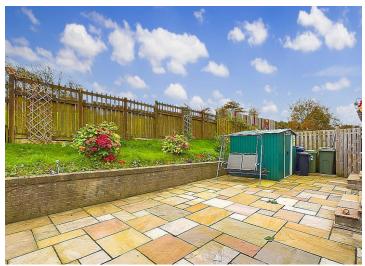

#### **Exterior**

At the front of the property there is a path leading up to the front door, and along the right-hand side there is access to the garden. The rear garden feels very private and has a large mixed-coloured midsized patio area, which is a lovely place to sit, relax and enjoy the sunshine that the garden receives throughout much of the day. Beyond the patio there is an area of lawn, with a variety of shrubs. The garden is also securely fenced around, making it an excellent choice for those with grandchildren or perhaps pets.