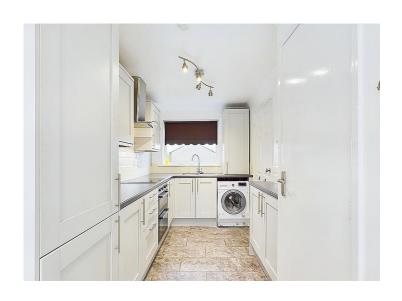

# Kitchen/breakfast room

This rather eye-catching and stylish kitchen incorporates a range of grey wall and base units, with a complementary worktop, and tile splash backs. There is a built-in electric oven, with a separate hob and stainless steel/glass extractor canopy above. A stainless-steel sink, with drainer board and mixer tap, set below a uPVC double glazed window, that looks out to the front. In addition to the kitchen units there are also two large cupboards, providing fantastic storage. The kitchen has tile flooring, a radiator, and a set of French doors allowing additional light, and lead out to the garden.