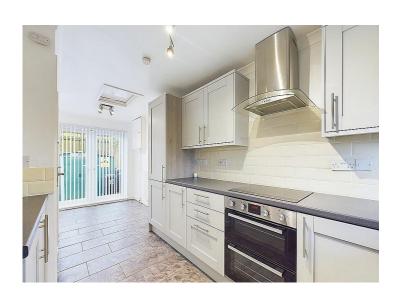

# Kitchen/breakfast room

This rather eye-catching and stylish kitchen incorporates a range of grey wall and base units, with a complementary worktop, and tile splash backs. There is a built-in electric oven, with a separate hob and stainless steel/glass extractor canopy above. A stainless-steel sink, with drainer board and mixer tap, set below a uPVC double glazed window, that looks out to the front. In addition to the kitchen units there are also two large cupboards, providing fantastic storage. The kitchen has tile flooring, a radiator, and a set of French doors allowing additional light, and lead out to the garden.