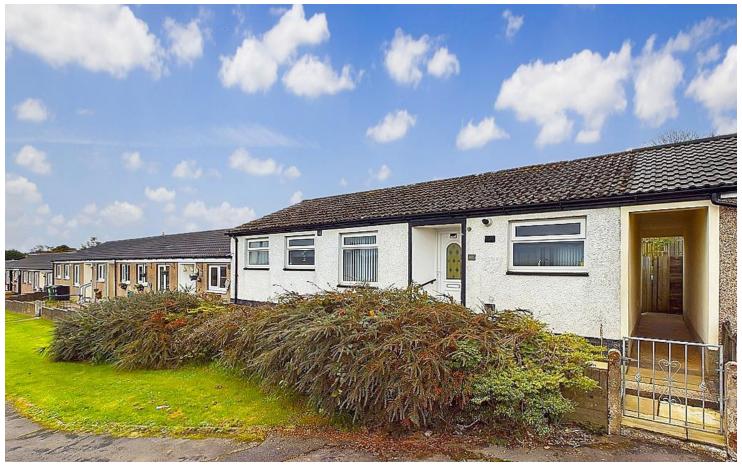

# **Riverside**Workington, CA14 1TG

£100,000

For sale with no forward chain, ready to move into

Spacious open plan lounge and diner

Boasts two sets of French doors to the garden

Set within a quiet residential area

10 minutes to Whitehaven, Workington and Cockermouth

In excellent condition throughout, with tasteful décor.

Stylish kitchen/breakfast room, with plenty of storage

Pleasant, private, sun trap garden

No stairs, ideal for those with mobility issues

Offers excellent value for money

Bungalows are certainly in short supply today, and the ones around this price range are almost non-existent. We certainly expect interest to be high as this bungalow has plenty to offer. Located in a quiet residential area, the property is just a 10-minute drive to the nearby towns of Whitehaven, Workington, and Cockermouth, and is also located on the edge of the Lake District with Keswick being only a 30-minute drive away. The property is tastefully decorated throughout and in excellent condition, you can simply move in and unpack. An added bonus is that the property is also sold with no forward chain. Step inside and you will find yourself in the hallway, which has a large two-door cupboard. The lounge enjoys plenty of space and can be used as a lounge diner, boasts French doors leading out to the garden. The kitchen features not only plenty of style, but plenty of storage, and has a second set of French doors, leading out to the patio area of the garden. Both bedrooms are tastefully decorated, and the main bedroom is certainly of a generous size. By the bedrooms you will also find the well-maintained bathroom. A lovely feature of the property is the rear garden, it enjoys the sun throughout much of the day and is private. The garden benefits from a large patio area, which is perfect for garden furniture and for sitting and relaxing. To view this lovely home, and the excellent value for money it offers, please get in touch with the office to arrange a viewing.

#### **Exterior**

At the front of the property there is a path leading up to the front door, and along the right-hand side there is access to the garden. The rear garden feels very private and has a large mixed-coloured midsized patio area, which is a lovely place to sit, relax and enjoy the sunshine that the garden receives throughout much of the day. Beyond the patio there is an area of lawn, with a variety of shrubs. The garden is also securely fenced around, making it an excellent choice for those with grandchildren or perhaps pets.