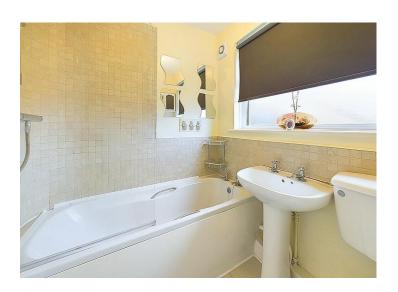

# **Bathroom**

A well-maintained bathroom, comprising of a bath with glass screen, and shower above. There is a toilet and pedestal hand wash basin. Bathroom also benefits from a radiator, extractor, and a uPVC double glazed frosted window.