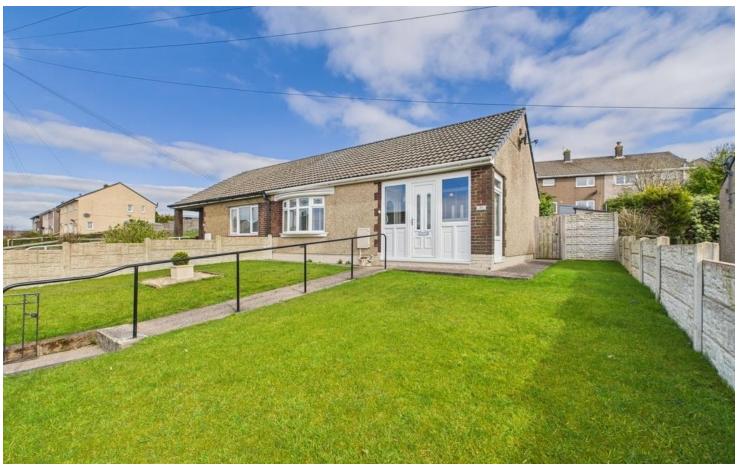

## Richmond Hill Road Whitehaven, CA28 8SR

£149,950

Offered for sale with no forward chain

Ideal for anyone looking to downsize

Walking distance to local amenities

Two well-presented bedrooms

Lovely views of St. Bees's Head

Beautifully presented semi detached bungalow

**Convenient popular location** 

Front and rear gardens with storage shed and brick built shed

Stylish modern shower room

Easy access to the town centre

Nestled in a popular residential area, this charming two-bedroom bungalow is the epitome of a downsizers' dream. From the moment you step inside the front porch, you're greeted by a flood of natural light streaming into the lounge through the bay window, offering picturesque views of St. Bee's head. The lounge boasts a cosy feature fireplace and elegant decor that adds a touch of warmth to the space. Moving further into the property, a contemporary kitchen awaits. The two well-appointed bedrooms are well presented with their neutral modern decor, providing a peaceful sanctuary for relaxation. The stylish modern shower room is features a walk-in shower cubicle, high gloss vanity, and a concealed cistern toilet for a touch of sophistication.