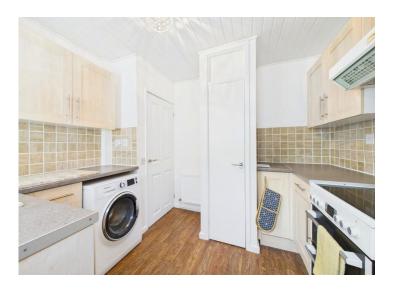

Beautifully presented semi detached bungalow

**Convenient popular location** 

Front and rear gardens with storage shed and brick built shed

Stylish modern shower room

Easy access to the town centre

Nestled in a popular residential area, this charming two-bedroom bungalow is the epitome of a downsizers' dream. From the moment you step inside the front porch, you're greeted by a flood of natural light streaming into the lounge through the bay window, offering picturesque views of St. Bee's head. The lounge boasts a cosy feature fireplace and elegant decor that adds a touch of warmth to the space. Moving further into the property, a contemporary kitchen awaits. The two well-appointed bedrooms are well presented with their neutral modern decor, providing a peaceful sanctuary for relaxation. The stylish modern shower room is features a walk-in shower cubicle, high gloss vanity, and a concealed cistern toilet for a touch of sophistication.