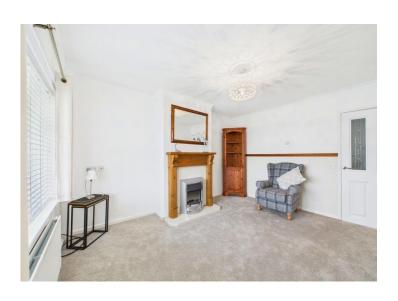

Beautifully presented semi detached bungalow

**Convenient popular location** 

Front and rear gardens with storage shed and brick built shed

Stylish modern shower room

Easy access to the town centre

Nestled in a popular residential area, this charming two-bedroom bungalow is the epitome of a downsizers' dream. From the moment you step inside the front porch, you're greeted by a flood of natural light streaming into the lounge through the bay window, offering picturesque views of St. Bee's head. The lounge boasts a cosy feature fireplace and elegant decor that adds a touch of warmth to the space. Moving further into the property, a contemporary kitchen awaits. The two well-appointed bedrooms are well presented with their neutral modern decor, providing a peaceful sanctuary for relaxation. The stylish modern shower room is features a walk-in shower cubicle, high gloss vanity, and a concealed cistern toilet for a touch of sophistication.