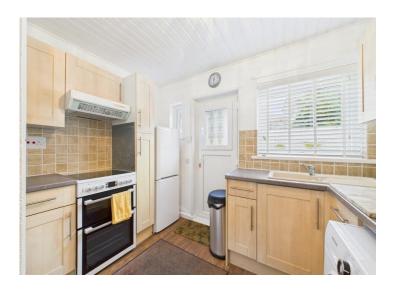

Beautifully presented semi detached bungalow

**Convenient popular location** 

Front and rear gardens with storage shed and brick built shed

Stylish modern shower room

Easy access to the town centre

Nestled in a popular residential area, this charming two-bedroom bungalow is the epitome of a downsizers' dream. From the moment you step inside the front porch, you're greeted by a flood of natural light streaming into the lounge through the bay window, offering picturesque views of St. Bee's head. The lounge boasts a cosy feature fireplace and elegant decor that adds a touch of warmth to the space. Moving further into the property, a contemporary kitchen awaits. The two well-appointed bedrooms are well presented with their neutral modern decor, providing a peaceful sanctuary for relaxation. The stylish modern shower room is features a walk-in shower cubicle, high gloss vanity, and a concealed cistern toilet for a touch of sophistication.