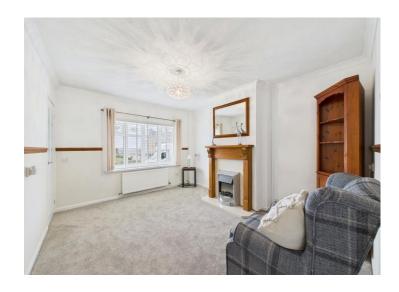

Beautifully presented semi detached bungalow

**Convenient popular location** 

Front and rear gardens with storage shed and brick built shed

Stylish modern shower room

Easy access to the town centre

Nestled in a popular residential area, this charming two-bedroom bungalow is the epitome of a downsizers' dream. From the moment you step inside the front porch, you're greeted by a flood of natural light streaming into the lounge through the bay window, offering picturesque views of St. Bee's head. The lounge boasts a cosy feature fireplace and elegant decor that adds a touch of warmth to the space. Moving further into the property, a contemporary kitchen awaits. The two well-appointed bedrooms are well presented with their neutral modern decor, providing a peaceful sanctuary for relaxation. The stylish modern shower room is features a walk-in shower cubicle, high gloss vanity, and a concealed cistern toilet for a touch of sophistication.