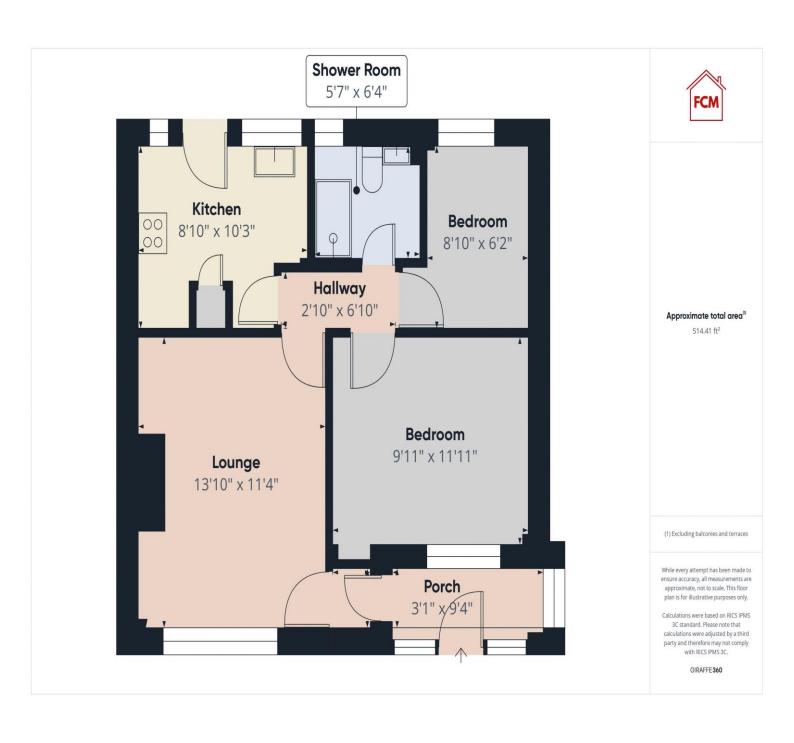

irst Choice Move has not tested any apparatus, equipment, fixtures and fittings or services and so cannot verify that they are in working order or fit for the purpose. A buyer is advised to obtain verification from their solicitor or surveyor. References to the tenure of a property are based on information supplied by the Seller. The Agent has not had sight of the title documents.







First Choice Move Ltd. registered in England and Wales Number 0767776 VAT number 118201945
Registered office and postal address:
GATE HOUSE, HALLWOOD ROAD, LILLYHALL, WORKINGTON, CUMBRIA. CA14 4JR













First Choice Move Ltd. registered in England and Wales Number 0767776 VAT number 118201945 Registered office and postal address:

GATE HOUSE, HALLWOOD ROAD, LILLYHALL, WORKINGTON, CUMBRIA. CA14 4JR