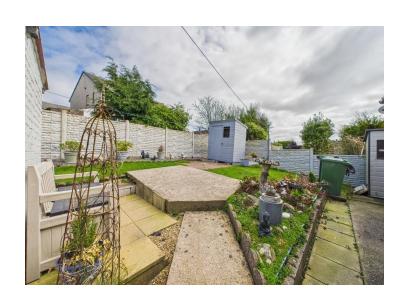

Stepping outside, the front of the property presents a well-maintained lawn enclosed by a charming wall with gated access, offering the perfect space for enjoying a cup of tea with a view. And let's not forget the rear garden, a hidden gem waiting to be discovered by the green-thumbed enthusiast. With its planted borders, central lawn, this garden is a paradise for those who have a passion for gardening or simply wish to relax in the garden. Additionally, a brick-built shed and an extra storage shed provide ample space for storing gardening tools or any additional belongings.