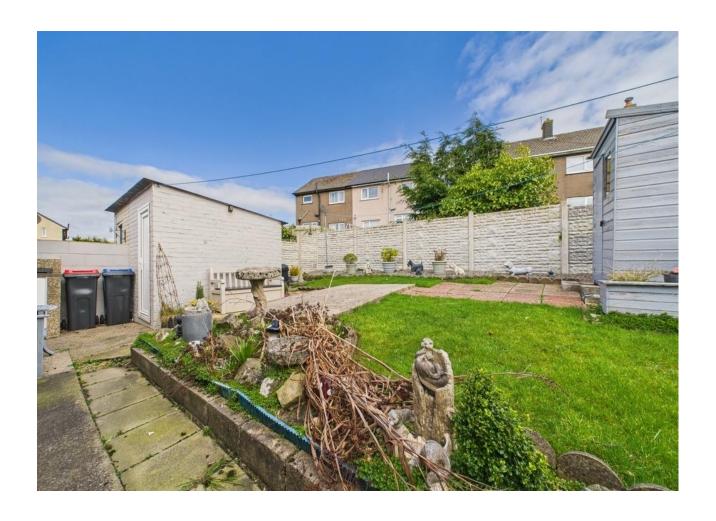

Stepping outside, the front of the property presents a well-maintained lawn enclosed by a charming wall with gated access, offering the perfect space for enjoying a cup of tea with a view. And let's not forget the rear garden, a hidden gem waiting to be discovered by the green-thumbed enthusiast. With its planted borders, central lawn, this garden is a paradise for those who have a passion for gardening or simply wish to relax in the garden. Additionally, a brick-built shed and an extra storage shed provide ample space for storing gardening tools or any additional belongings.