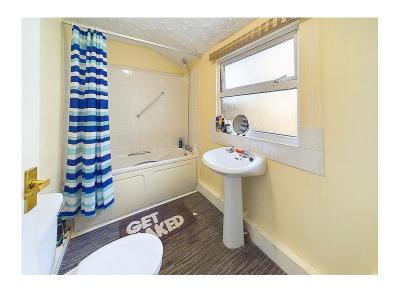

#### **Bathroom**

Conveniently located on the ground floor, the bathroom briefly comprises bath, with mixer tap with a wall mounted shower attachment, and tiled surround. A toilet, and pedestal sink, with vinyl flooring, a uPVC double glazed window with frosted glass and a radiator, with wall mounted electric fan heater.