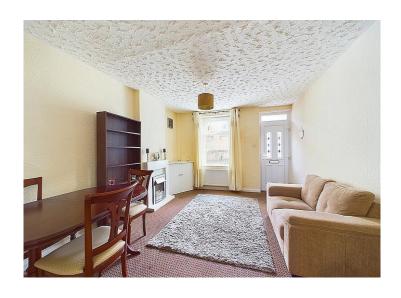

## Lounge

Entered through a uPVC double glazed door with frosted glass panels, the lounge is a good size with ample space to create a dining area, the chimney breast features a modern electric fire with stone effect surround and hearth. A useful built-in cabinet houses the gas meter, and there are connections for the TV above, which would provide a built-in stand. A uPVC double glazed window, which overlooks the front of the property with a radiator below, and access into the kitchen.