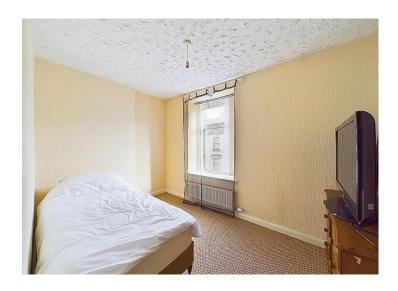

# Master bedroom

Located at the front of the property the generously light and spacious master bedroom, has a uPVC double glazed window which overlooks the front of the property, with a radiator below, and a TV aerial point.

#### **Bedroom two**

A second well proportioned light and airy double bedroom, with a uPVC double glazed window which enjoys a lovely view to the rear of the property, with a radiator below, and built in storage cupboard, which houses the combi boiler.