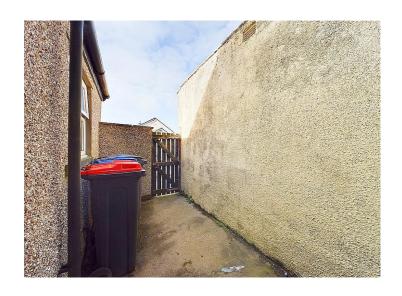

# **Externally**

to the rear of the property is a low maintenance rear yard, with gated access.