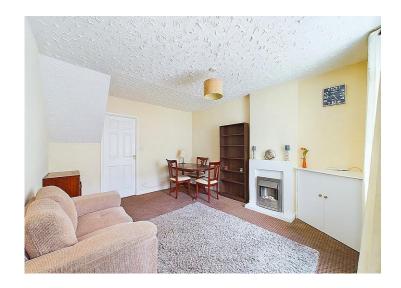

## Lounge

Entered through a uPVC double glazed door with frosted glass panels, the lounge is a good size with ample space to create a dining area, the chimney breast features a modern electric fire with stone effect surround and hearth. A useful built-in cabinet houses the gas meter, and there are connections for the TV above, which would provide a built-in stand. A uPVC double glazed window, which overlooks the front of the property with a radiator below, and access into the kitchen.