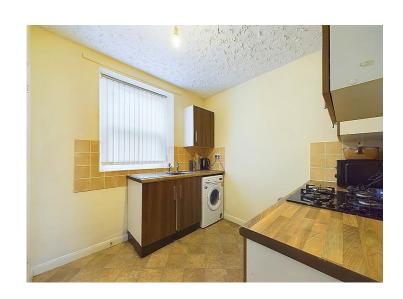

#### Kitchen

The kitchen has a range of wood effect wall and base units, with contrasting work surfaces and tiled splash backs, a built-in electric oven, with black glass gas hob, set into the worktop. A stainless steel sink and drainer unit, with plumbing for washing machine below a uPVC double glazed window, which overlooks the rear of the property. A radiator, tile effect vinyl flooring, and access into the rear hall.