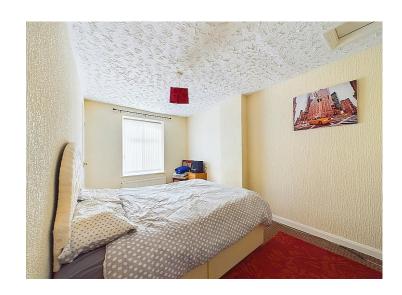

# Master bedroom

Located at the front of the property the generously light and spacious master bedroom, has a uPVC double glazed window which overlooks the front of the property, with a radiator below, and a TV aerial point.