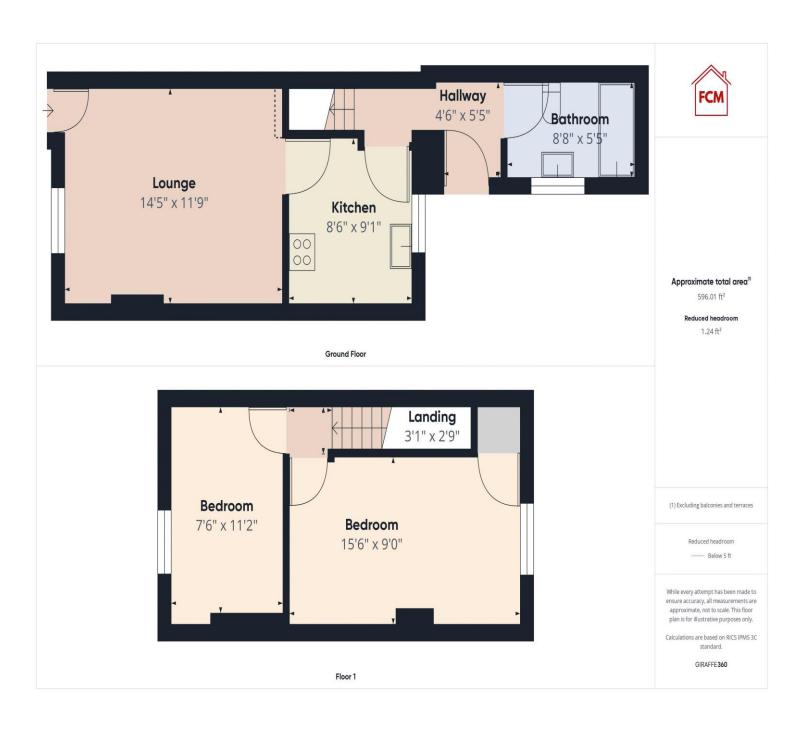

# **ACCOMMODATION**

## Lounge

Entered through a uPVC double glazed door with frosted glass panels, the lounge is a good size with ample space to create a dining area, the chimney breast features a modern electric fire with stone effect surround and hearth. A useful built-in cabinet houses the gas meter, and there are connections for the TV above, which would provide a built-in stand. A uPVC double glazed window, which overlooks the front of the property with a radiator below, and access into the kitchen.

#### Kitchen

The kitchen has a range of wood effect wall and base units, with contrasting work surfaces and tiled splash backs, a built-in electric oven, with black glass gas hob, set into the worktop. A stainless steel sink and drainer unit, with plumbing for washing machine below a uPVC double glazed window, which overlooks the rear of the property. A radiator, tile effect vinyl flooring, and access into the rear hall.

#### Rear hall

The spacious rear hall has electric points, making it ideal for a fridge freezer, with a radiator, a uPVC double glazed door with frosted glass, leading out onto the rear of the property, and into the bathroom. With access to the first floor via the stairs.

#### **Bathroom**

Conveniently located on the ground floor, the bathroom briefly comprises bath, with mixer tap with a wall mounted shower attachment, and tiled surround. A toilet, and pedestal sink, with vinyl flooring, a uPVC double glazed window with frosted glass and a radiator, with wall mounted electric fan heater.

# First-floor landing

The first floor landing provides access into two bedrooms.

# Master bedroom

Located at the front of the property the generously light and spacious master bedroom, has a uPVC double glazed window which overlooks the front of the property, with a radiator below, and a TV aerial point.

#### **Bedroom two**

A second well proportioned light and airy double bedroom, with a uPVC double glazed window which enjoys a lovely view to the rear of the property, with a radiator below, and built in storage cupboard, which houses the combi boiler.