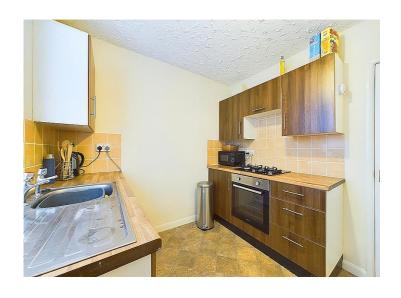

#### Kitchen

The kitchen has a range of wood effect wall and base units, with contrasting work surfaces and tiled splash backs, a built-in electric oven, with black glass gas hob, set into the worktop. A stainless steel sink and drainer unit, with plumbing for washing machine below a uPVC double glazed window, which overlooks the rear of the property. A radiator, tile effect vinyl flooring, and access into the rear hall.