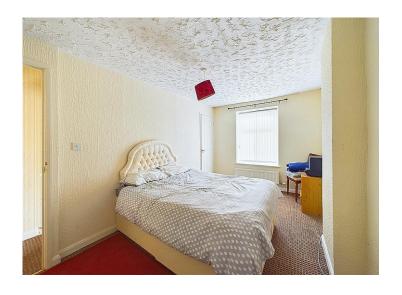

#### **Bedroom two**

A second well proportioned light and airy double bedroom, with a uPVC double glazed window which enjoys a lovely view to the rear of the property, with a radiator below, and built in storage cupboard, which houses the combi boiler.