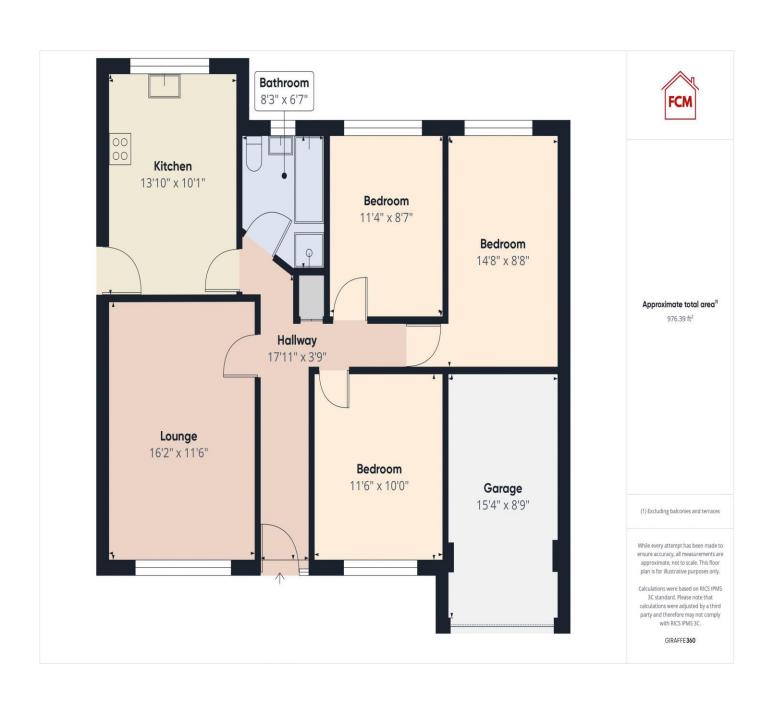

Three double bedrooms

Sought after village location

Block paved driveway and garage

Lovely light and airy lounge

Contemporary modern bathroom with four piece suite

Nestled in the heart of a popular village, in a closed cul-de-sac, this beautifully presented detached bungalow is the epitome of comfortable living. Step inside to be greeted by tasteful decor throughout, offering a peaceful retreat from the hustle and bustle of daily life. Boasting three good size double bedrooms, there is ample space for relaxation and rest. The lovely light and spacious lounge, featuring a charming bay window, provides the perfect spot for unwinding with a good book or hosting guests for a cosy evening in. The good size kitchen offers functionality with space for a table and chairs to enjoy family meals or entertain friends and there is a contemporary bathroom with four piece suite. Outside, the property sits on a large corner plot, surrounded by enchanting gardens both front and rear, with new fences recently added. Imagine sipping your morning coffee on the patio as you soak in the sun. Additional features include a block paved driveway and garage, providing convenience and security for your vehicles.