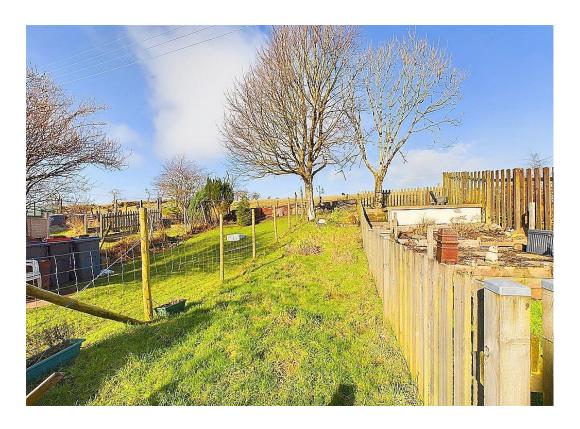

Rear yard and leased garden, with lease paid for the year

Well-presented throughout with neutral décor

Modern ground floor shower room

Lovely semi-rural village location

Just a short drive to neighbouring towns

Outside, a rear yard leads to a leased rear garden, where your green thumb can flourish, with the lease prepaid for the upcoming year, offering the perfect space for relaxing or entertaining under the open skies.