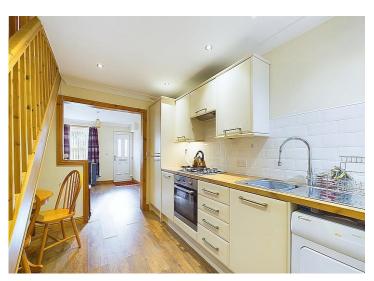

Step inside to find a light and airy lounge that seamlessly flows into the contemporary kitchen, complete with integrated appliances and a cosy dining space tucked neatly under the stairs. The ground floor boasts a convenient modern shower room and a rear hall with plumbing for a washing machine. Upstairs, two well presented double bedrooms await, with modern neutral decor and offering lovely outlooks, promising restful nights and lazy mornings.