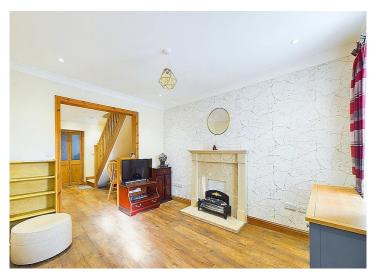

Step inside to find a light and airy lounge that seamlessly flows into the contemporary kitchen, complete with integrated appliances and a cosy dining space tucked neatly under the stairs. The ground floor boasts a convenient modern shower room and a rear hall with plumbing for a washing machine. Upstairs, two well presented double bedrooms await, with modern neutral decor and offering lovely outlooks, promising restful nights and lazy mornings.