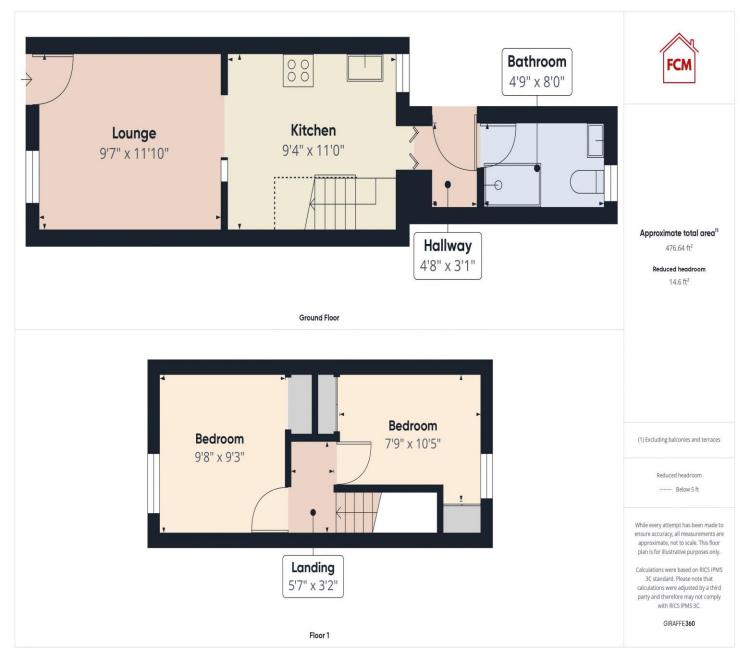

Step inside to find a light and airy lounge that seamlessly flows into the contemporary kitchen, complete with integrated appliances and a cosy dining space tucked neatly under the stairs. The ground floor boasts a convenient modern shower room and a rear hall with plumbing for a washing machine. Upstairs, two well presented double bedrooms await, with modern neutral decor and offering lovely outlooks, promising restful nights and lazy mornings.