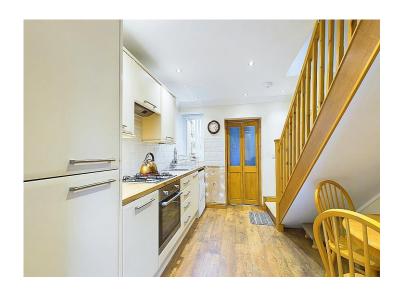

Step inside to find a light and airy lounge that seamlessly flows into the contemporary kitchen, complete with integrated appliances and a cosy dining space tucked neatly under the stairs. The ground floor boasts a convenient modern shower room and a rear hall with plumbing for a washing machine. Upstairs, two well presented double bedrooms await, with modern neutral decor and offering lovely outlooks, promising restful nights and lazy mornings.