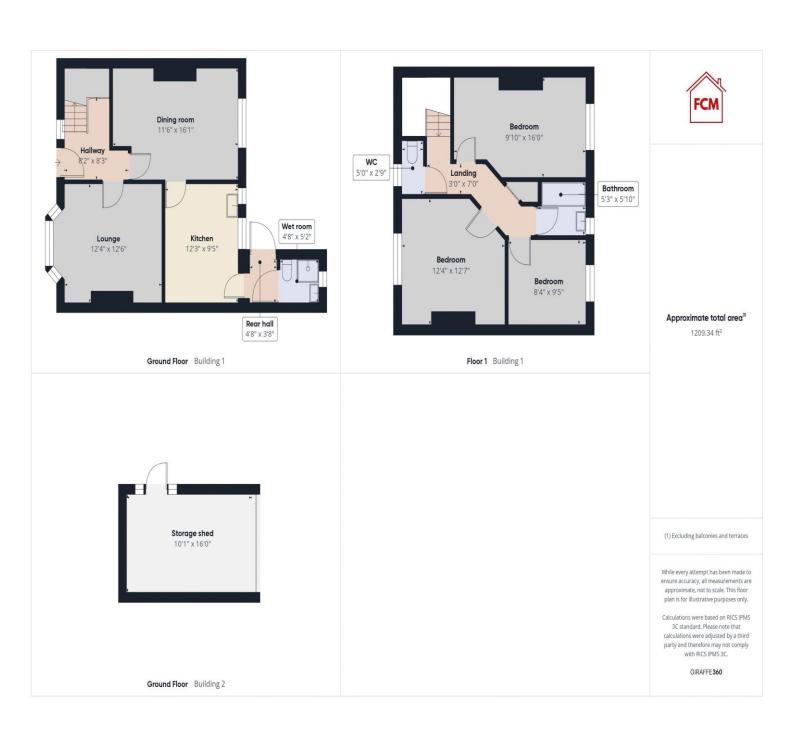

Two versatile reception rooms provide ample space and natural light, perfect for hosting gatherings or simply unwinding after a long day. The kitchen area is a good size, and the ground floor wet room adds a practical touch. Upstairs, three generously sized bedrooms await, along with a bathroom and a separate WC.