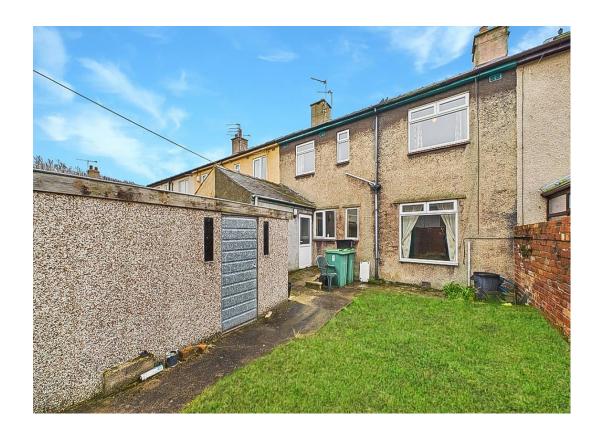

Set back from the road by a low wall, the property features a sizeable rear garden with a paved area ideal for relaxing outdoors. Need storage space? Look no further than the spacious brick-built garage that's perfect for stashing away tools or belongings.