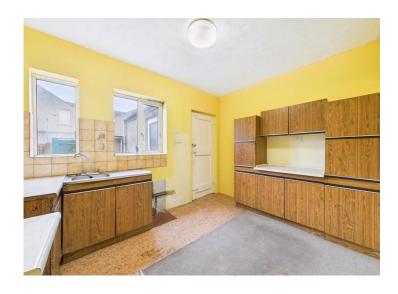

## Wordsworth Street Workington, CA14 2QD

£120,000

The property is offered for sale with no forward chain

Would be a great choice for first time buyers, families or property investors

Good sized kitchen to the rear

Two versatile reception rooms provide ample space and natural light, perfect for hosting gatherings or simply unwinding after a long day. The kitchen area is a good size, and the ground floor wet room adds a practical touch. Upstairs, three generously sized bedrooms await, along with a bathroom and a separate WC.