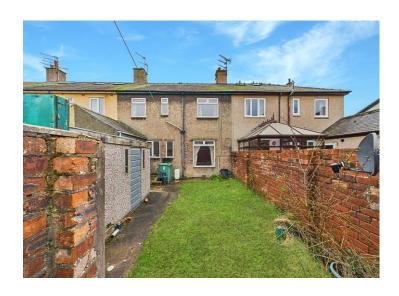

Set back from the road by a low wall, the property features a sizeable rear garden with a paved area ideal for relaxing outdoors. Need storage space? Look no further than the spacious brick-built garage that's perfect for stashing away tools or belongings.