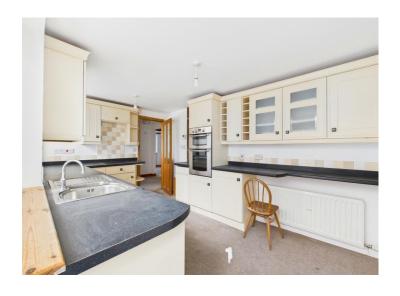

Step into the sunny interior and discover a kitchen that flows effortlessly into a delightful conservatory. Use it as a cosy dining area or simply bask in the sunlight pouring in through the windows. The kitchen is equipped to handle all your culinary adventures, making meal prep a joy rather than a chore.