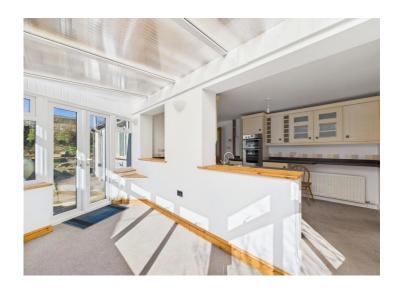

Step into the sunny interior and discover a kitchen that flows effortlessly into a delightful conservatory. Use it as a cosy dining area or simply bask in the sunlight pouring in through the windows. The kitchen is equipped to handle all your culinary adventures, making meal prep a joy rather than a chore.