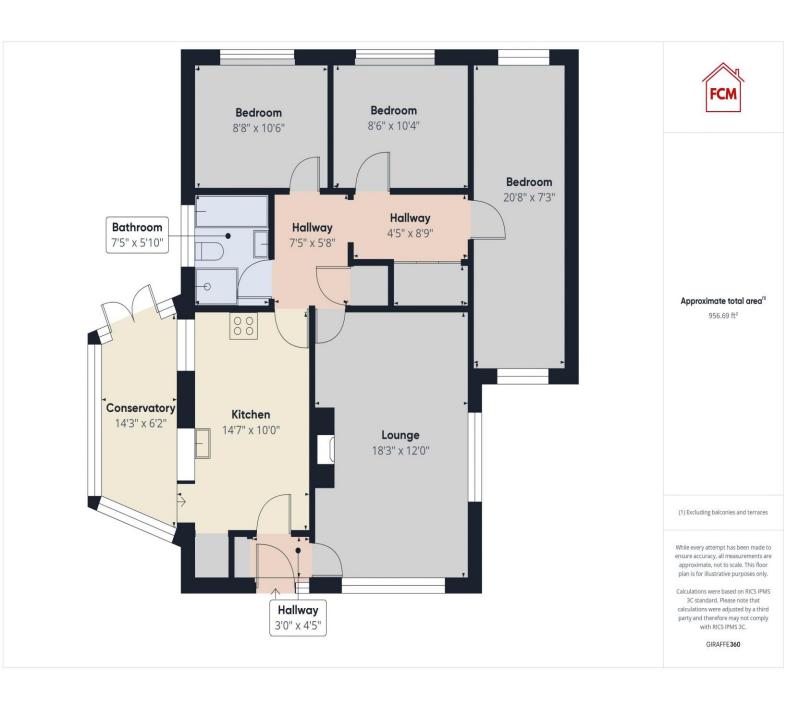

## Salta Mawbray, CA15 6QJ

£240,000

Just a short drive to the beach, enjoy panoramic, coastal views towards Scotland

For sale with no forward chain

Sun trap, private garden to the rear

Three light and airy bedrooms, one boasting a vaulted ceiling

Inside, you'll find three inviting bedrooms, each bathed in natural light and offering a welcoming retreat at the end of the day. One of the bedrooms even features a vaulted ceiling, adding a touch of character to the space. With plenty of storage throughout the property, you'll never have to worry about clutter encroaching on your peace of mind