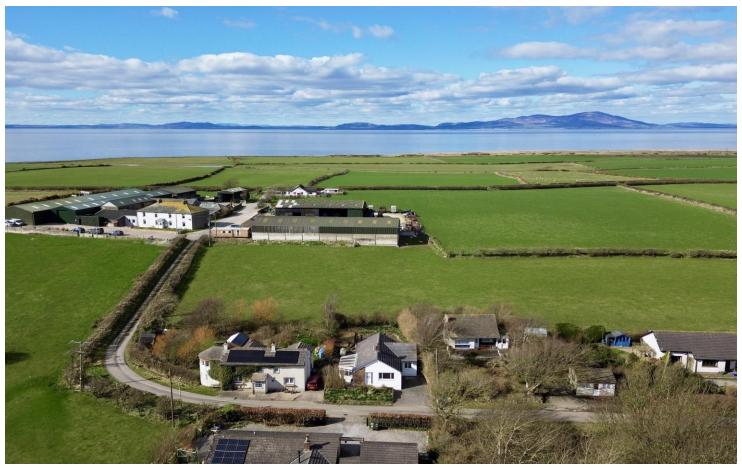

## Salta Mawbray, CA15 6QJ

£240,000

Just a short drive to the beach, enjoy panoramic, coastal views towards Scotland

For sale with no forward chain

Sun trap, private garden to the rear

Three light and airy bedrooms, one boasting a vaulted ceiling

Welcome to your perfect piece of countryside paradise! This charming 3-bedroom detached bungalow is the ultimate retreat, situated just a short drive away from the beach with stunning panoramic coastal views stretching all the way to Scotland.

Nestled within the embrace of the rolling countryside, this property offers a rare opportunity to experience the serene beauty of rural living. With no forward chain on the sale, you can move in hassle-free and start soaking in the tranquillity of your new surroundings. A convenient driveway provides off-street parking, ensuring your arrival is always a breeze.

Just a stone's throw away lies Allonby village – a mere two-minute drive will take you to a charming community bustling with shops, schools, and pubs. Need to venture further? You're just a 10-minute drive from the nearby towns of Maryport and Silloth, offering even more amenities and entertainment options.