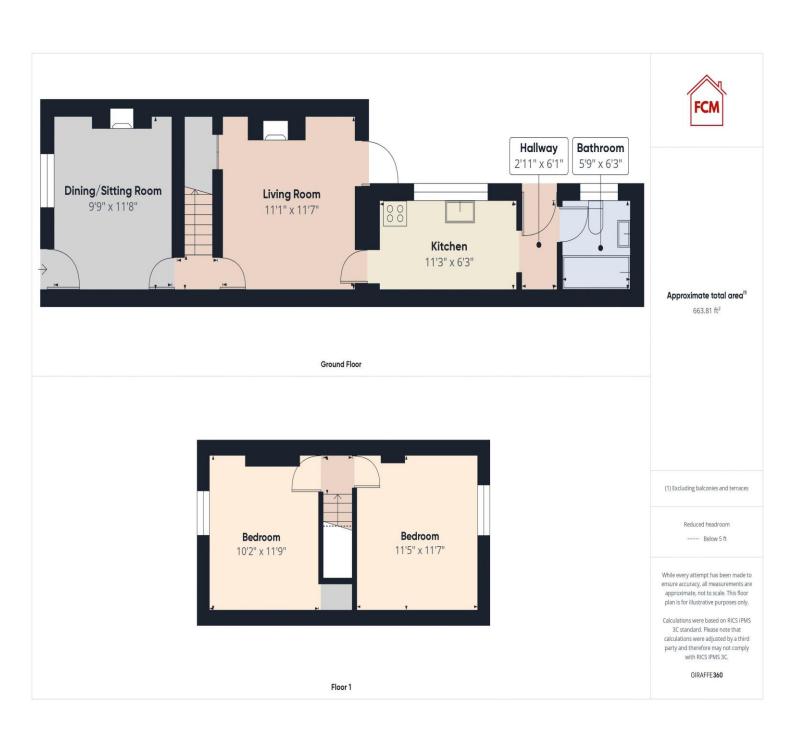

Step inside and you'll find two reception rooms that are perfect for entertaining or simply unwinding after a long day. The modern kitchen is in excellent condition, making meal prep a breeze, and it leads to a rear hall where you'll find a relatively new combi boiler and easy access to the garden.

The property also features a modern bathroom suite in great condition, ensuring comfort and convenience. And with two spacious bedrooms, one of which enjoys those stunning fell views, you can wake up to the beauty of the Lake District right outside your window.