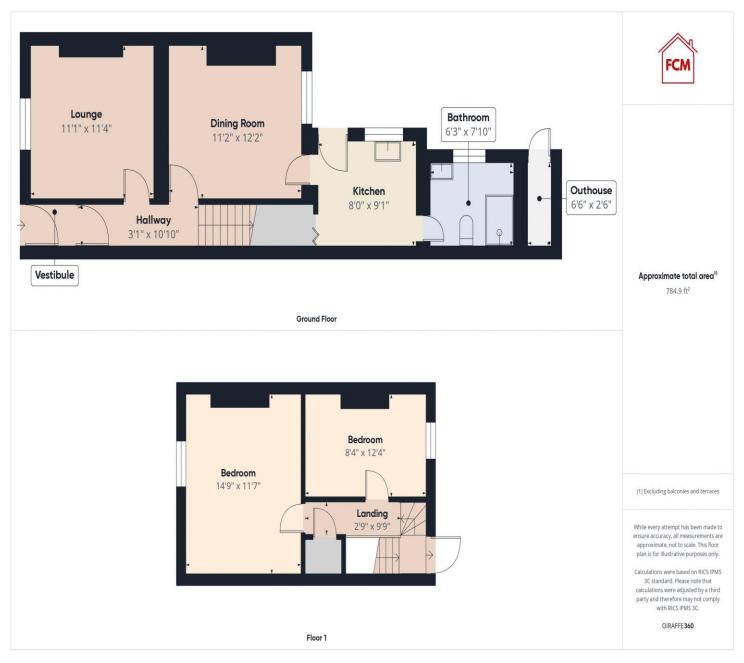

Step inside to discover a home filled with promise. While a touch of modernisation is needed, the property exudes character and charm. Two generously sized reception rooms provide ample space for your lifestyle needs, offering endless possibilities for personalisation. A newly installed stylish shower room adds a touch of luxury, ensuring your comfort and convenience. The three spacious bedrooms, especially those at the rear, make the most of the mesmerising sea views, creating a peaceful retreat to unwind after a long day. Whether you're enjoying a quiet evening at home or entertaining guests, this property effortlessly combines comfort and functionality.

Outside, the property benefits from a low maintenance rear yard, with an outbuilding, providing additional storage. Don't miss the chance to make this delightful property your own and immerse yourself in a lifestyle defined by beauty, tranquillity, and endless possibilities.