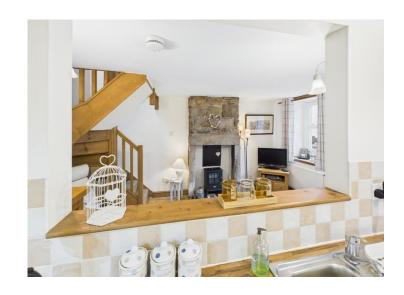

## Main Street Greysouthen, CA13 0UL

£145,000

A charming cottage busting with charm and character

Offered for sale with no forward chain

Ten minutes to the town of Cockermouth, Workington and Whitehaven

Beautiful open plan kitchen and lounge with feature fire place

Step inside this cosy cottage and be greeted by the beautiful open-plan kitchen and lounge area. The feature fireplace adds a touch of warmth and charm, perfect for curling up with a good book on a chilly evening. The integrated appliances make cooking a breeze, and you'll find a separate utility cupboard for all your laundry needs.