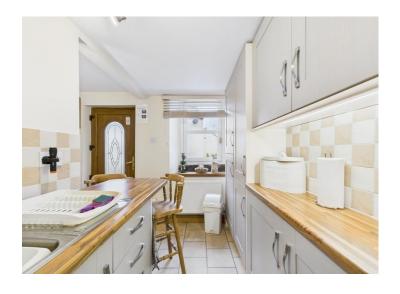

Step inside this cosy cottage and be greeted by the beautiful open-plan kitchen and lounge area. The feature fireplace adds a touch of warmth and charm, perfect for curling up with a good book on a chilly evening. The integrated appliances make cooking a breeze, and you'll find a separate utility cupboard for all your laundry needs.