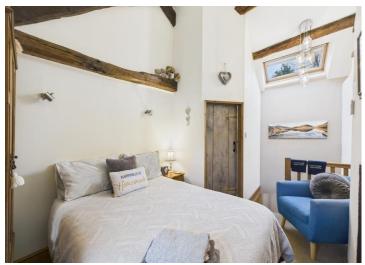

Stunning bedroom with feature fire, vaulted ceiling and exposed beams and stone work

Benefits from off street parking and low maintenance outside area

Get ready to be charmed by this delightful 1 bedroom cottage in the sought-after village of Greysouthen. You'll feel like you've stepped into the pages of a storybook as you enter this enchanting abode, bursting with character and charm.

Make your way to the stunning bedroom, where you'll be wowed by the vaulted ceiling, exposed beams, and stone work that add a touch of rustic elegance. The feature fireplace adds a cosy touch, perfect for those lazy Sunday mornings spent lounging in bed. The modern ensuite shower room is not your average bathroom - it features exposed beams that add a touch of whimsey to your morning routine. You'll feel like you're bathing in a fairy tale setting every day.