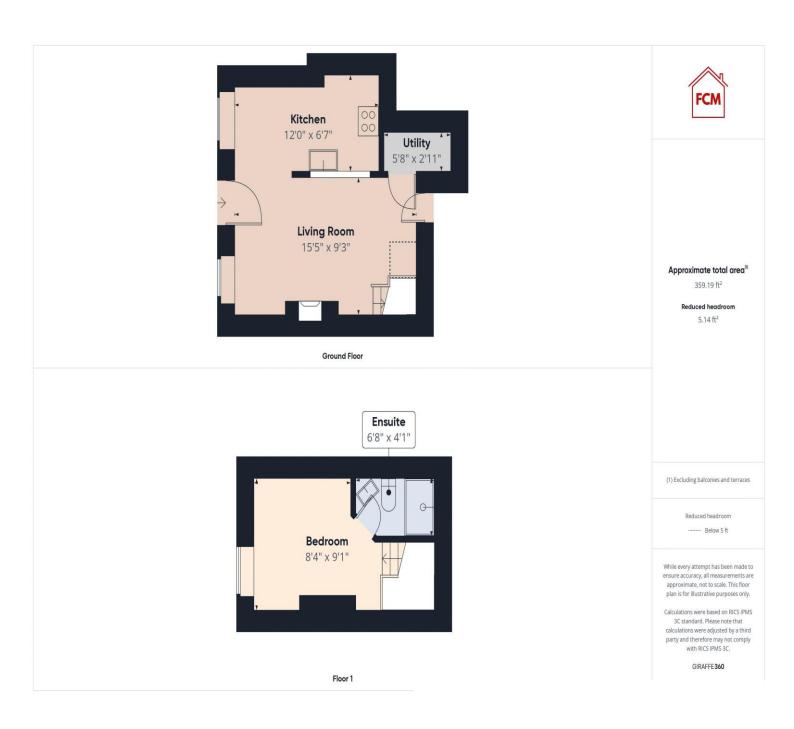

Step inside this cosy cottage and be greeted by the beautiful open-plan kitchen and lounge area. The feature fireplace adds a touch of warmth and charm, perfect for curling up with a good book on a chilly evening. The integrated appliances make cooking a breeze, and you'll find a separate utility cupboard for all your laundry needs.

Make your way to the stunning bedroom, where you'll be wowed by the vaulted ceiling, exposed beams, and stone work that add a touch of rustic elegance. The feature fireplace adds a cosy touch, perfect for those lazy Sunday mornings spent lounging in bed. The modern ensuite shower room is not your average bathroom - it features exposed beams that add a touch of whimsey to your morning routine. You'll feel like you're bathing in a fairy tale setting every day.