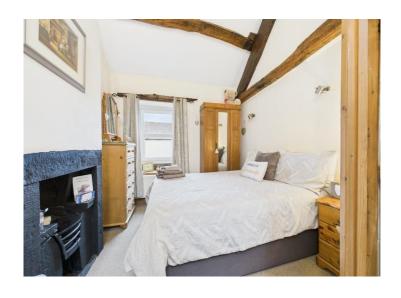

Stunning bedroom with feature fire, vaulted ceiling and exposed beams and stone work

Benefits from off street parking and low maintenance outside area

Get ready to be charmed by this delightful 1 bedroom cottage in the sought-after village of Greysouthen. You'll feel like you've stepped into the pages of a storybook as you enter this enchanting abode, bursting with character and charm.

Make your way to the stunning bedroom, where you'll be wowed by the vaulted ceiling, exposed beams, and stone work that add a touch of rustic elegance. The feature fireplace adds a cosy touch, perfect for those lazy Sunday mornings spent lounging in bed. The modern ensuite shower room is not your average bathroom - it features exposed beams that add a touch of whimsey to your morning routine. You'll feel like you're bathing in a fairy tale setting every day.