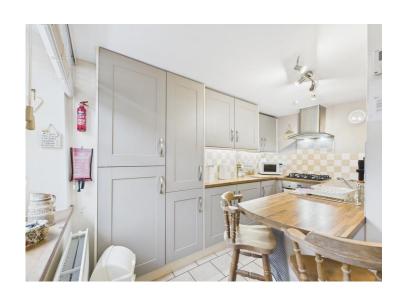

Step inside this cosy cottage and be greeted by the beautiful open-plan kitchen and lounge area. The feature fireplace adds a touch of warmth and charm, perfect for curling up with a good book on a chilly evening. The integrated appliances make cooking a breeze, and you'll find a separate utility cupboard for all your laundry needs.