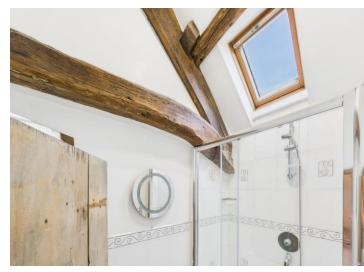

Modern ensuite shower room which also features exposed beams

Has proved to be a successful holiday let

Set in the sought after and picturesque village of Greysouthen

Located on the outskirts of the Lake District National Park

Make your way to the stunning bedroom, where you'll be wowed by the vaulted ceiling, exposed beams, and stone work that add a touch of rustic elegance. The feature fireplace adds a cosy touch, perfect for those lazy Sunday mornings spent lounging in bed. The modern ensuite shower room is not your average bathroom - it features exposed beams that add a touch of whimsey to your morning routine. You'll feel like you're bathing in a fairy tale setting every day.