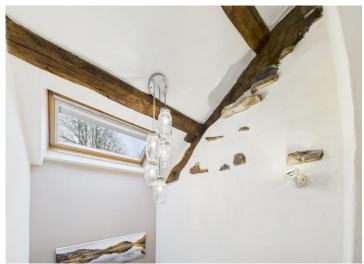

Stunning bedroom with feature fire, vaulted ceiling and exposed beams and stone work

Benefits from off street parking and low maintenance outside area

Get ready to be charmed by this delightful 1 bedroom cottage in the sought-after village of Greysouthen. You'll feel like you've stepped into the pages of a storybook as you enter this enchanting abode, bursting with character and charm.

Make your way to the stunning bedroom, where you'll be wowed by the vaulted ceiling, exposed beams, and stone work that add a touch of rustic elegance. The feature fireplace adds a cosy touch, perfect for those lazy Sunday mornings spent lounging in bed. The modern ensuite shower room is not your average bathroom - it features exposed beams that add a touch of whimsey to your morning routine. You'll feel like you're bathing in a fairy tale setting every day.