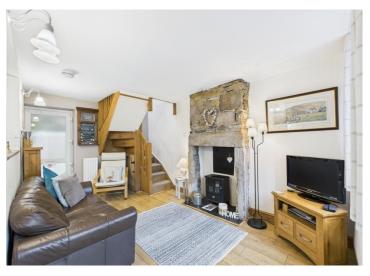

## Main Street Greysouthen, CA13 0UL

£145,000

A charming cottage busting with charm and character

Offered for sale with no forward chain

Ten minutes to the town of Cockermouth, Workington and Whitehaven

Beautiful open plan kitchen and lounge with feature fire place

Step inside this cosy cottage and be greeted by the beautiful open-plan kitchen and lounge area. The feature fireplace adds a touch of warmth and charm, perfect for curling up with a good book on a chilly evening. The integrated appliances make cooking a breeze, and you'll find a separate utility cupboard for all your laundry needs.