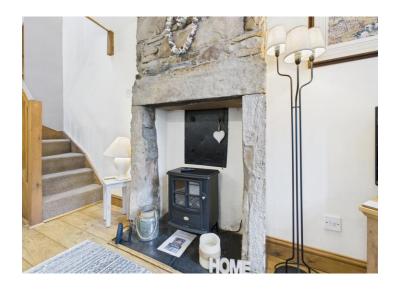

## Main Street Greysouthen, CA13 0UL

£145,000

A charming cottage busting with charm and character

Offered for sale with no forward chain

Ten minutes to the town of Cockermouth, Workington and Whitehaven

Beautiful open plan kitchen and lounge with feature fire place

Step inside this cosy cottage and be greeted by the beautiful open-plan kitchen and lounge area. The feature fireplace adds a touch of warmth and charm, perfect for curling up with a good book on a chilly evening. The integrated appliances make cooking a breeze, and you'll find a separate utility cupboard for all your laundry needs.