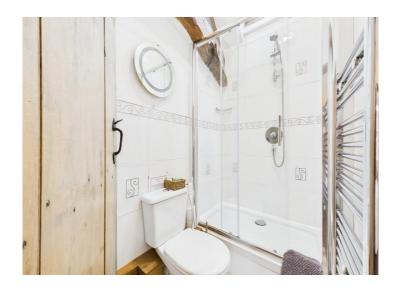

Modern ensuite shower room which also features exposed beams

Has proved to be a successful holiday let

Set in the sought after and picturesque village of Greysouthen

Located on the outskirts of the Lake District National Park

Make your way to the stunning bedroom, where you'll be wowed by the vaulted ceiling, exposed beams, and stone work that add a touch of rustic elegance. The feature fireplace adds a cosy touch, perfect for those lazy Sunday mornings spent lounging in bed. The modern ensuite shower room is not your average bathroom - it features exposed beams that add a touch of whimsey to your morning routine. You'll feel like you're bathing in a fairy tale setting every day.