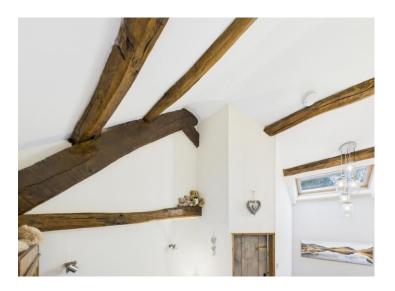

Stunning bedroom with feature fire, vaulted ceiling and exposed beams and stone work

Benefits from off street parking and low maintenance outside area

Get ready to be charmed by this delightful 1 bedroom cottage in the sought-after village of Greysouthen. You'll feel like you've stepped into the pages of a storybook as you enter this enchanting abode, bursting with character and charm.

Make your way to the stunning bedroom, where you'll be wowed by the vaulted ceiling, exposed beams, and stone work that add a touch of rustic elegance. The feature fireplace adds a cosy touch, perfect for those lazy Sunday mornings spent lounging in bed. The modern ensuite shower room is not your average bathroom - it features exposed beams that add a touch of whimsey to your morning routine. You'll feel like you're bathing in a fairy tale setting every day.