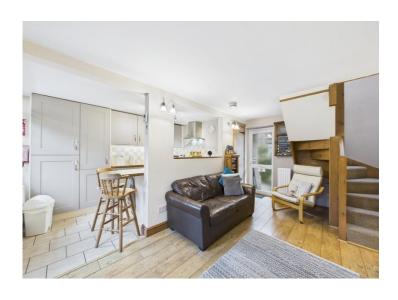

## Main Street Greysouthen, CA13 0UL

£145,000

A charming cottage busting with charm and character

Offered for sale with no forward chain

Ten minutes to the town of Cockermouth, Workington and Whitehaven

Beautiful open plan kitchen and lounge with feature fire place

Step inside this cosy cottage and be greeted by the beautiful open-plan kitchen and lounge area. The feature fireplace adds a touch of warmth and charm, perfect for curling up with a good book on a chilly evening. The integrated appliances make cooking a breeze, and you'll find a separate utility cupboard for all your laundry needs.