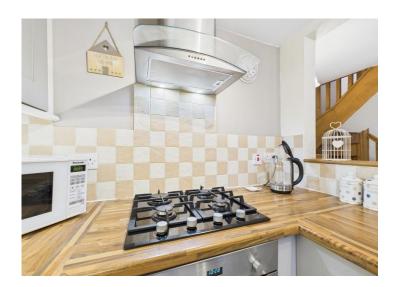

Step inside this cosy cottage and be greeted by the beautiful open-plan kitchen and lounge area. The feature fireplace adds a touch of warmth and charm, perfect for curling up with a good book on a chilly evening. The integrated appliances make cooking a breeze, and you'll find a separate utility cupboard for all your laundry needs.