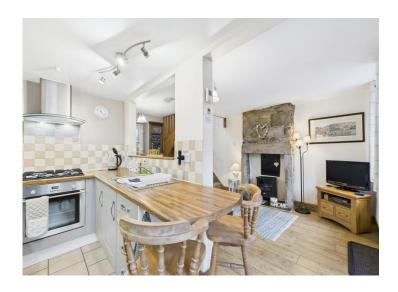

## Main Street Greysouthen, CA13 0UL

£145,000

A charming cottage busting with charm and character

Offered for sale with no forward chain

Ten minutes to the town of Cockermouth, Workington and Whitehaven

Beautiful open plan kitchen and lounge with feature fire place

Step inside this cosy cottage and be greeted by the beautiful open-plan kitchen and lounge area. The feature fireplace adds a touch of warmth and charm, perfect for curling up with a good book on a chilly evening. The integrated appliances make cooking a breeze, and you'll find a separate utility cupboard for all your laundry needs.