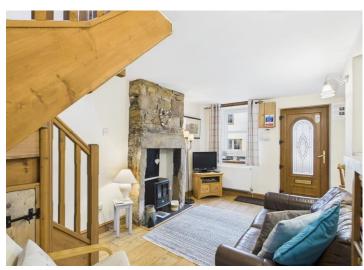

## Main Street Greysouthen, CA13 0UL

£145,000

A charming cottage busting with charm and character

Offered for sale with no forward chain

Ten minutes to the town of Cockermouth, Workington and Whitehaven

Beautiful open plan kitchen and lounge with feature fire place

Step inside this cosy cottage and be greeted by the beautiful open-plan kitchen and lounge area. The feature fireplace adds a touch of warmth and charm, perfect for curling up with a good book on a chilly evening. The integrated appliances make cooking a breeze, and you'll find a separate utility cupboard for all your laundry needs.