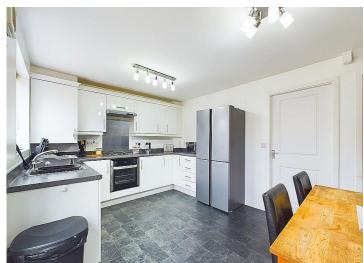

# **Farmers Way** Flimby, CA15 8PQ

£145,000

The property offers excellent value for money for a four-bedroom home.

A spacious kitchen/diner room has been wellmaintained and has lots of storage

There is ample space for a dining or breakfast table and chair set

This fantastic 4 bedroom terraced house presents itself as an outstanding opportunity for those seeking modern and affordable living in a highly desirable location. Boasting an enticing blend of style, comfort, and practicality, this home is perfect for first-time buyers, couples, or families looking to settle down. Upon entering through the sleek UPVC door, you are welcomed into a bright and inviting space that grants access to the lounge and conveniently located downstairs WC. The lounge exudes contemporary charm with its chic wood panelling and provisions for a wall-mounted flatscreen TV, creating a visually appealing environment for relaxation and entertainment. The adjoining open plan kitchen and dining area is a culinary delight, featuring modern fixtures, ample storage options, and a generous worktop space perfect for meal preparations. French doors and a window not only flood the room with natural light but also offer seamless access to the rear garden, extending the living space outdoors.