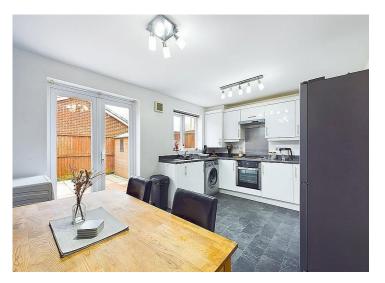

# **Farmers Way** Flimby, CA15 8PQ

£145,000

The property offers excellent value for money for a four-bedroom home.

A spacious kitchen/diner room has been wellmaintained and has lots of storage

There is ample space for a dining or breakfast table and chair set

This fantastic 4 bedroom terraced house presents itself as an outstanding opportunity for those seeking modern and affordable living in a highly desirable location. Boasting an enticing blend of style, comfort, and practicality, this home is perfect for first-time buyers, couples, or families looking to settle down. Upon entering through the sleek UPVC door, you are welcomed into a bright and inviting space that grants access to the lounge and conveniently located downstairs WC. The lounge exudes contemporary charm with its chic wood panelling and provisions for a wall-mounted flatscreen TV, creating a visually appealing environment for relaxation and entertainment. The adjoining open plan kitchen and dining area is a culinary delight, featuring modern fixtures, ample storage options, and a generous worktop space perfect for meal preparations. French doors and a window not only flood the room with natural light but also offer seamless access to the rear garden, extending the living space outdoors.