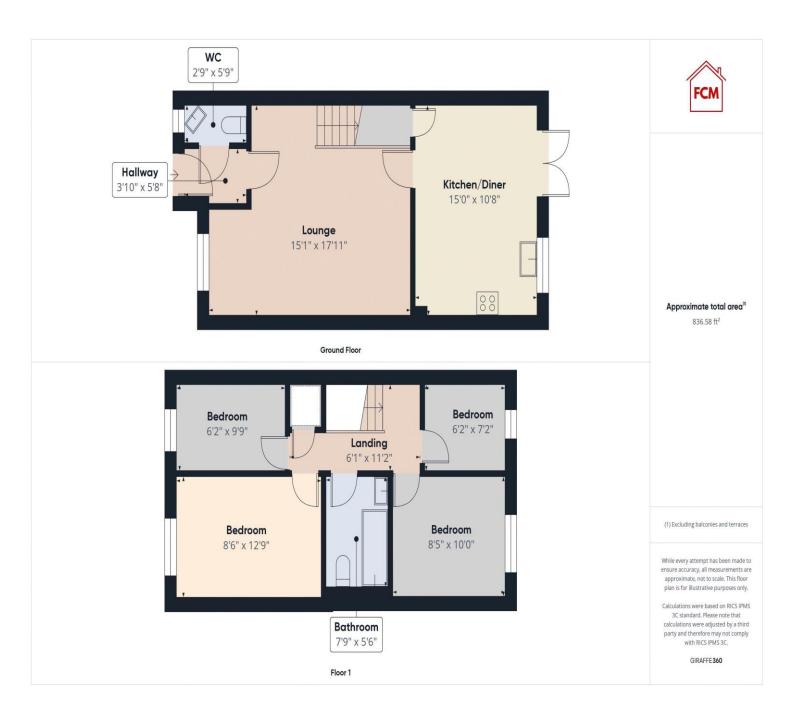

ou re-mortgage. There may be a fee for mortgage advice. The actual amount you pay will depend upon your circumstances. The fee is up to 1% but a typical fee is 0.3% of the amount borrowed.

## NOTE

Please note that all measurements have been taken using a laser tape measure which may be subject to a small margin of error. Some photos may have been taken with a wide-angle camera lens. First Choice Move has not tested any apparatus, equipment, fixtures and fittings or services and so cannot verify that they are in working order or fit for the purpose. A buyer is advised to obtain verification from their solicitor or surveyor. References to the tenure of a property are based on information supplied by the Seller. The Agent has not had sight of the title documents.