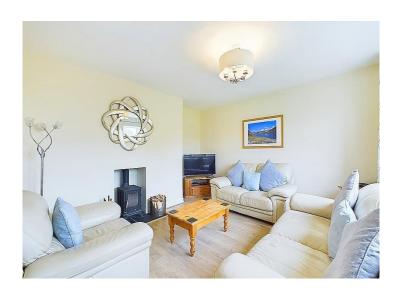

#### Lounge

The centrepiece of this light and airy room is the multi fuel stove, which is set on a slate hearth, recessed within the chimney breast. The room boasts three uPVC double glazed windows, allowing plenty of natural light into the room and enjoying the attractive outlook to the front. The room has a radiator, and modern flooring.