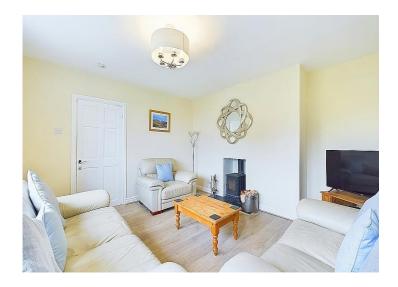

#### Lounge

The centrepiece of this light and airy room is the multi fuel stove, which is set on a slate hearth, recessed within the chimney breast. The room boasts three uPVC double glazed windows, allowing plenty of natural light into the room and enjoying the attractive outlook to the front. The room has a radiator, and modern flooring.