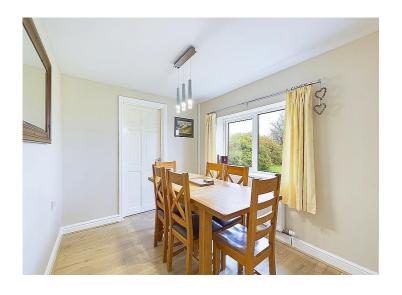

# **Dining room**

This tastefully decorated dining room has plenty space for a dining room table and chair set. There is a radiator, neatly placed below a uPVC double glazed window, which looks out onto the garden at the rear and beyond. The dining room leads to the downstairs shower room.