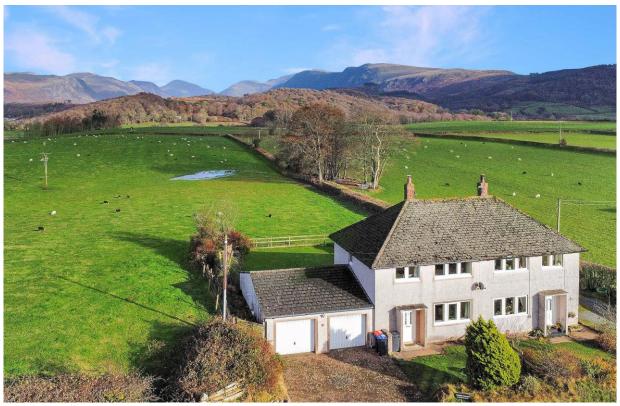

#### Sun trap garden

Located within the picturesque Lake District National Park, is this well presented three-bedroom home. Enjoying a pleasant outlook to the front onto countryside and greenery, and a view towards the rear which can only be described as spectacular. The rear is backed by open countryside and woodland is leading to the Fells.

of parking

The view can be enjoyed from the rear garden and windows, especially the bedroom windows, offering an elevated view. The property is nestled in a quiet and tranquil area within Santon, Holmrook, and is perfect for those who want peace and quiet with a semi-rural feel. The nearby village of Gosforth is just a five-minute drive away, where there are pubs, and you may enjoy a visit to the Bridge Inn, which serves a variety of food and drinks and is located at Santon Bridge. The National Park, the Fells and lakes, are within easy reach with Wastwater being just a 10-minute drive away. The property is also within easy reach of the Cumbrian coastline, with the long sandy beach of Seascale being just 15 minutes away, and the beautiful estuary at Ravenglass can be reached in about 20 minutes by car. The property will be an ideal home for any family featuring three tastefully decorated bedrooms. Located by the bedrooms you will find the family bathroom. On the ground floor there is a hallway which leads to a light and airy lounge, boasting a multi fuel stove. The spacious kitchen is in excellent condition and has French doors that open out to the garden at the rear. There is a separate dining area, and a downstairs shower room. The property features a driveway providing plenty of off-street parking and boasts a double garage, which can be used for additional parking, for storage or would make a fantastic workshop.

#### **Exterior**

At the front of the property there is a driveway which provides off-street parking for two cars. There is also a well-maintained garden. Step out to the rear garden which feels incredibly private, and is backed by rolling countryside, whilst enjoying spectacular views of the Fells. The garden is a delightful place to spend time with friends and family, enjoying the peace and quiet that the Cumbrian countryside has to offer.