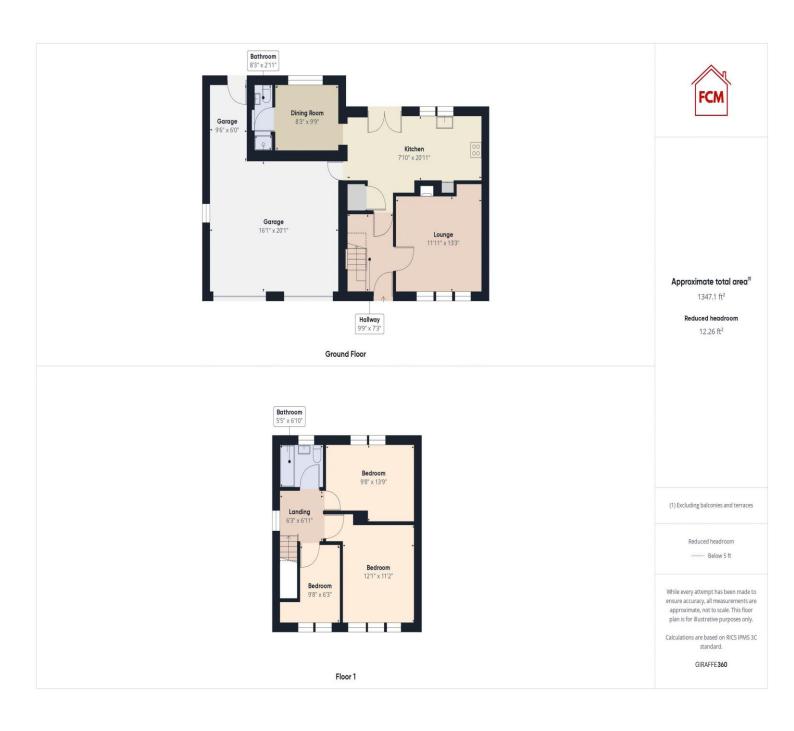

# **ACCOMMODATION**

# Hallway

This well presented hallway is entered via a uPVC door with decorative frosted glass panels. There is modern flooring, a under stairs storage area, and a radiator. Doors leading into the lounge, the kitchen, and there are stairs to the first floor landing.

#### Lounge

The centrepiece of this light and airy room is the multi fuel stove, which is set on a slate hearth, recessed within the chimney breast. The room boasts three uPVC double glazed windows, allowing plenty of natural light into the room and enjoying the attractive outlook to the front. The room has a radiator, and modern flooring.

#### Kitchen

This stylish kitchen is in excellent condition and comprises of wall and base units, with a complementary worktop with matching upstands. There is a built-in electric oven and grill, with a separate induction hob, and extractor in place above. A stainless steel sink with drainer board and mixer tap, is positioned below a uPVC double glazed window, enjoying the attractive outlook onto the rear garden, and countryside beyond. There is space for a fridge freezer, a washing machine, a tumble dryer, and dishwasher. The room benefits from a useful storage cupboard, and a radiator. A lovely feature is the French door allowing additional natural light, opening out onto the garden, offering a view across it and beyond. A feature arch leads to the dining room.

# **Dining room**

This tastefully decorated dining room has plenty space for a dining room table and chair set. There is a radiator, neatly placed below a uPVC double glazed window, which looks out onto the garden at the rear and beyond. The dining room leads to the downstairs shower room.

#### **Shower room**

This modern shower room consists of a shower cubicle, toilet, and wash basin. There is a radiator, part-tiled walls, and an extractor.

# First floor landing

The landing benefits from a uPVC double glazed window which looks out to the side of the property, across to the open countryside. Doors leading to all three bedrooms, and the family bathroom.

#### Bedroom one

A lovely double bedroom beautifully presented with dado rail, a radiator, and three uPVC double glazed windows, enjoying an elevated countryside view across the front.

#### Bedroom two

A second spacious double bedroom which is tastefully decorated and has dado rail, and a radiator. There are two uPVC double glazed windows which enjoy a spectacular view across the garden, the countryside and towards the Fells.

#### **Bedroom three**

The third bedroom is also tastefully decorated and features dado rail, a radiator, and two uPVC double glazed windows, looking out onto fields and the trees located towards the front of the property.

### **Bathroom**

The bathroom, in fabulous condition comprises of a bath with mixer tap, glass screen, with shower above. There is a push button toilet, and a pedestal hand wash basin with mixer tap. The bathroom has fully tiled walls, a radiator, an extractor, and a uPVC double glazed frosted window.

# Double garage

The property boasts a double garage, which can be used for parking or would be an excellent workshop, with plenty of storage. In addition to the access at the front, there is pedestrian access to the rear, leading out onto the garden. The garage benefits from lighting, and power points.