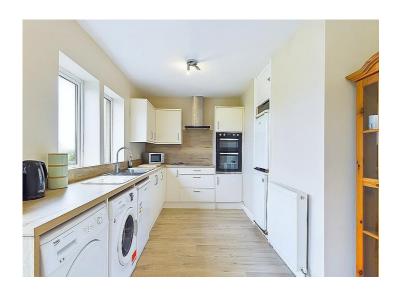

#### Kitchen

This stylish kitchen is in excellent condition and comprises of wall and base units, with a complementary worktop with matching upstands. There is a built-in electric oven and grill, with a separate induction hob, and extractor in place above. A stainless steel sink with drainer board and mixer tap, is positioned below a uPVC double glazed window, enjoying the attractive outlook onto the rear garden, and countryside beyond. There is space for a fridge freezer, a washing machine, a tumble dryer, and dishwasher. The room benefits from a useful storage cupboard, and a radiator. A lovely feature is the French door allowing additional natural light, opening out onto the garden, offering a view across it and beyond. A feature arch leads to the dining room.