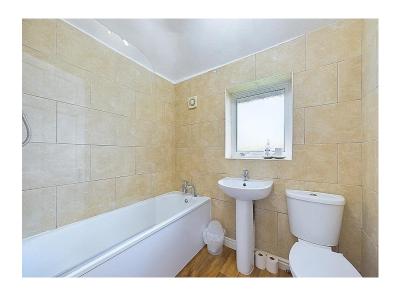

### **Bathroom**

The bathroom, in fabulous condition comprises of a bath with mixer tap, glass screen, with shower above. There is a push button toilet, and a pedestal hand wash basin with mixer tap. The bathroom has fully tiled walls, a radiator, an extractor, and a uPVC double glazed frosted window.