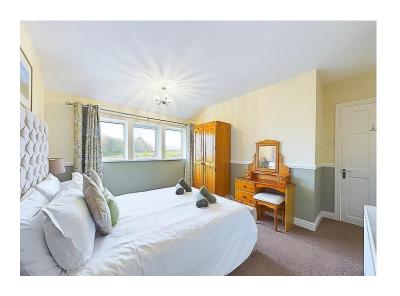

#### Bedroom one

A lovely double bedroom beautifully presented with dado rail, a radiator, and three uPVC double glazed windows, enjoying an elevated countryside view across the front.

#### Bedroom two

A second spacious double bedroom which is tastefully decorated and has dado rail, and a radiator. There are two uPVC double glazed windows which enjoy a spectacular view across the garden, the countryside and towards the Fells.

#### **Bedroom three**

The third bedroom is also tastefully decorated and features dado rail, a radiator, and two uPVC double glazed windows, looking out onto fields and the trees located towards the front of the property.