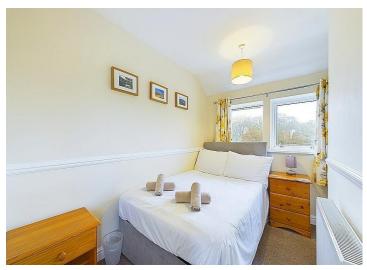

#### Bedroom one

A lovely double bedroom beautifully presented with dado rail, a radiator, and three uPVC double glazed windows, enjoying an elevated countryside view across the front.

#### Bedroom two

A second spacious double bedroom which is tastefully decorated and has dado rail, and a radiator. There are two uPVC double glazed windows which enjoy a spectacular view across the garden, the countryside and towards the Fells.

#### **Bedroom three**

The third bedroom is also tastefully decorated and features dado rail, a radiator, and two uPVC double glazed windows, looking out onto fields and the trees located towards the front of the property.