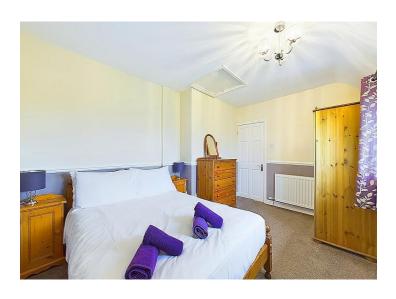

#### Bedroom one

A lovely double bedroom beautifully presented with dado rail, a radiator, and three uPVC double glazed windows, enjoying an elevated countryside view across the front.

#### Bedroom two

A second spacious double bedroom which is tastefully decorated and has dado rail, and a radiator. There are two uPVC double glazed windows which enjoy a spectacular view across the garden, the countryside and towards the Fells.

#### **Bedroom three**

The third bedroom is also tastefully decorated and features dado rail, a radiator, and two uPVC double glazed windows, looking out onto fields and the trees located towards the front of the property.