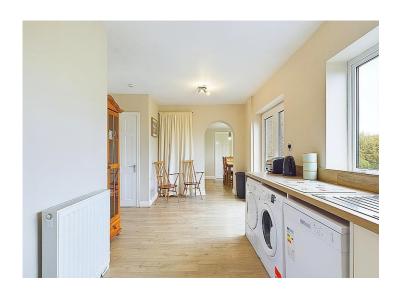

#### Kitchen

This stylish kitchen is in excellent condition and comprises of wall and base units, with a complementary worktop with matching upstands. There is a built-in electric oven and grill, with a separate induction hob, and extractor in place above. A stainless steel sink with drainer board and mixer tap, is positioned below a uPVC double glazed window, enjoying the attractive outlook onto the rear garden, and countryside beyond. There is space for a fridge freezer, a washing machine, a tumble dryer, and dishwasher. The room benefits from a useful storage cupboard, and a radiator. A lovely feature is the French door allowing additional natural light, opening out onto the garden, offering a view across it and beyond. A feature arch leads to the dining room.

# **Dining room**

This tastefully decorated dining room has plenty space for a dining room table and chair set. There is a radiator, neatly placed below a uPVC double glazed window, which looks out onto the garden at the rear and beyond. The dining room leads to the downstairs shower room.