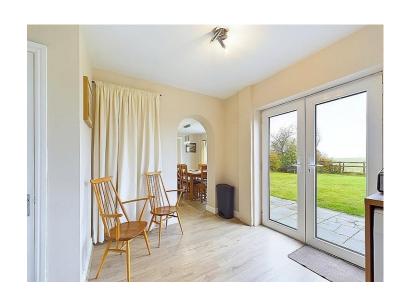

# **Dining room**

This tastefully decorated dining room has plenty space for a dining room table and chair set. There is a radiator, neatly placed below a uPVC double glazed window, which looks out onto the garden at the rear and beyond. The dining room leads to the downstairs shower room.

#### **Shower room**

This modern shower room consists of a shower cubicle, toilet, and wash basin. There is a radiator, part-tiled walls, and an extractor.