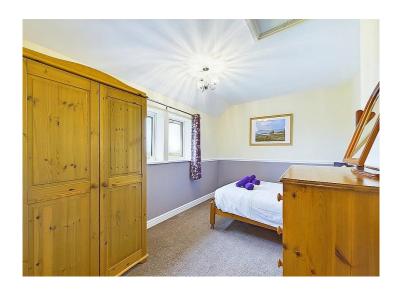

#### Bedroom one

A lovely double bedroom beautifully presented with dado rail, a radiator, and three uPVC double glazed windows, enjoying an elevated countryside view across the front.

#### Bedroom two

A second spacious double bedroom which is tastefully decorated and has dado rail, and a radiator. There are two uPVC double glazed windows which enjoy a spectacular view across the garden, the countryside and towards the Fells.

#### **Bedroom three**

The third bedroom is also tastefully decorated and features dado rail, a radiator, and two uPVC double glazed windows, looking out onto fields and the trees located towards the front of the property.