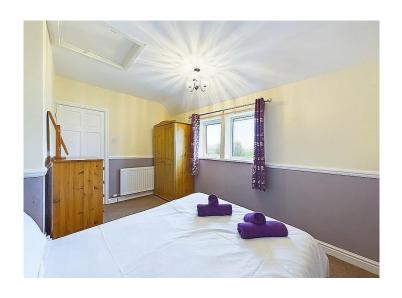

#### Bedroom one

A lovely double bedroom beautifully presented with dado rail, a radiator, and three uPVC double glazed windows, enjoying an elevated countryside view across the front.

#### Bedroom two

A second spacious double bedroom which is tastefully decorated and has dado rail, and a radiator. There are two uPVC double glazed windows which enjoy a spectacular view across the garden, the countryside and towards the Fells.

#### **Bedroom three**

The third bedroom is also tastefully decorated and features dado rail, a radiator, and two uPVC double glazed windows, looking out onto fields and the trees located towards the front of the property.