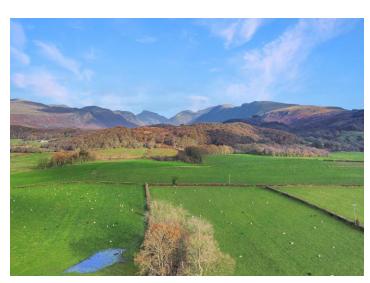

#### Sun trap garden

Located within the picturesque Lake District National Park, is this well presented three-bedroom home. Enjoying a pleasant outlook to the front onto countryside and greenery, and a view towards the rear which can only be described as spectacular. The rear is backed by open countryside and woodland is leading to the Fells.

of parking

The view can be enjoyed from the rear garden and windows, especially the bedroom windows, offering an elevated view. The property is nestled in a quiet and tranquil area within Santon, Holmrook, and is perfect for those who want peace and quiet with a semi-rural feel. The nearby village of Gosforth is just a five-minute drive away, where there are pubs, and you may enjoy a visit to the Bridge Inn, which serves a variety of food and drinks and is located at Santon Bridge. The National Park, the Fells and lakes, are within easy reach with Wastwater being just a 10-minute drive away. The property is also within easy reach of the Cumbrian coastline, with the long sandy beach of Seascale being just 15 minutes away, and the beautiful estuary at Ravenglass can be reached in about 20 minutes by car. The property will be an ideal home for any family featuring three tastefully decorated bedrooms. Located by the bedrooms you will find the family bathroom. On the ground floor there is a hallway which leads to a light and airy lounge, boasting a multi fuel stove. The spacious kitchen is in excellent condition and has French doors that open out to the garden at the rear. There is a separate dining area, and a downstairs shower room. The property features a driveway providing plenty of off-street parking and boasts a double garage, which can be used for additional parking, for storage or would make a fantastic workshop.