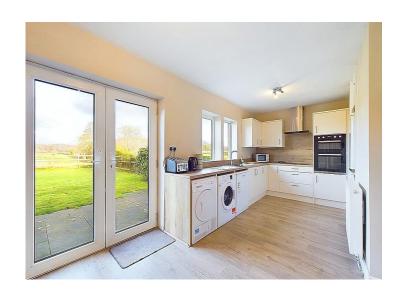

#### Kitchen

This stylish kitchen is in excellent condition and comprises of wall and base units, with a complementary worktop with matching upstands. There is a built-in electric oven and grill, with a separate induction hob, and extractor in place above. A stainless steel sink with drainer board and mixer tap, is positioned below a uPVC double glazed window, enjoying the attractive outlook onto the rear garden, and countryside beyond. There is space for a fridge freezer, a washing machine, a tumble dryer, and dishwasher. The room benefits from a useful storage cupboard, and a radiator. A lovely feature is the French door allowing additional natural light, opening out onto the garden, offering a view across it and beyond. A feature arch leads to the dining room.