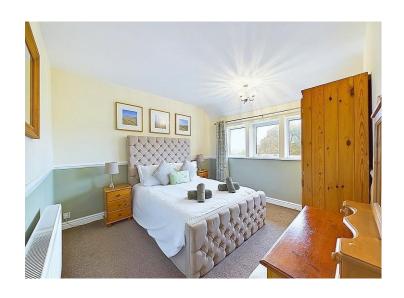

#### Bedroom one

A lovely double bedroom beautifully presented with dado rail, a radiator, and three uPVC double glazed windows, enjoying an elevated countryside view across the front.

#### Bedroom two

A second spacious double bedroom which is tastefully decorated and has dado rail, and a radiator. There are two uPVC double glazed windows which enjoy a spectacular view across the garden, the countryside and towards the Fells.

#### **Bedroom three**

The third bedroom is also tastefully decorated and features dado rail, a radiator, and two uPVC double glazed windows, looking out onto fields and the trees located towards the front of the property.