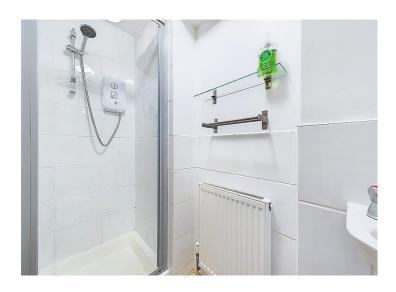

#### **Shower room**

This modern shower room consists of a shower cubicle, toilet, and wash basin. There is a radiator, part-tiled walls, and an extractor.

### **Bathroom**

The bathroom, in fabulous condition comprises of a bath with mixer tap, glass screen, with shower above. There is a push button toilet, and a pedestal hand wash basin with mixer tap. The bathroom has fully tiled walls, a radiator, an extractor, and a uPVC double glazed frosted window.