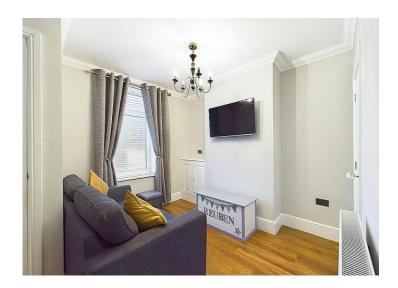

# Sitting room

Tastefully decorated, the sitting room has decorative coving, a large, built in storage cupboard, a radiator, wood effect flooring, connections to house a flat screen, wall mounted TV and a uPVC triple glazed window looking out to the front of the property. Another stylish door leads through to the lounge and there are open stairs to the first floor.

#### Lounge

The stunning lounge boasts a log burning stove, set on a granite hearth with oak mantle above. Tastefully decorated, the lounge has wood effect flooring, decorative coving, a radiator and a uPVC triple glazed window looking out to the rear.