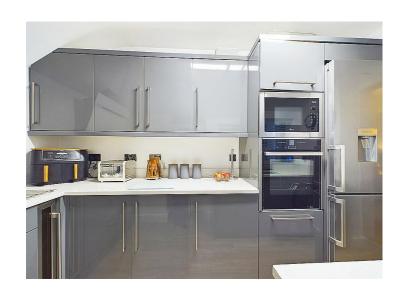

#### Kitchen

The kitchen boasts a range of high gloss, wall and base units with beautiful Quartz worktops, with matching up stands. A sunken, composite sink, with mixer tap and drainer grooves, set into the worktop is positioned below a uPVC triple glazed window looking out over the rear of the property. The kitchen features a range of integrated appliances including a stainless steel oven, combination microwave, a dishwasher and a wine cooler. A black gloss hob, with reflective splash back is set beneath a modern, extractor hood and there is space and plumbing to house a freestanding washing machine and a fridge freezer. Tastefully decorated, there is wood effect flooring, and a uPVC double glazed door leads out to the yard at the rear.