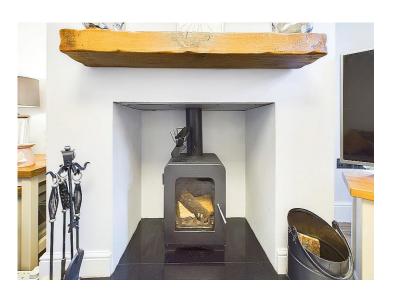

#### Lounge

The stunning lounge boasts a log burning stove, set on a granite hearth with oak mantle above. Tastefully decorated, the lounge has wood effect flooring, decorative coving, a radiator and a uPVC triple glazed window looking out to the rear.