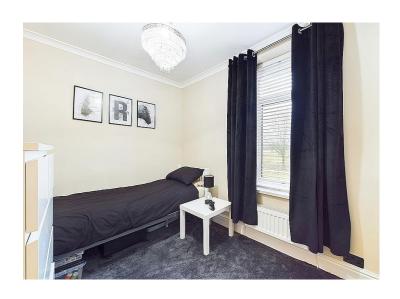

#### Bedroom two

The second bedroom is located at the rear of the property and has decorative coving, a radiator and a uPVC triple glazed window looking out over the rear garden. There is also an internal glazed window looking out over the hallway providing the hall with additional light.