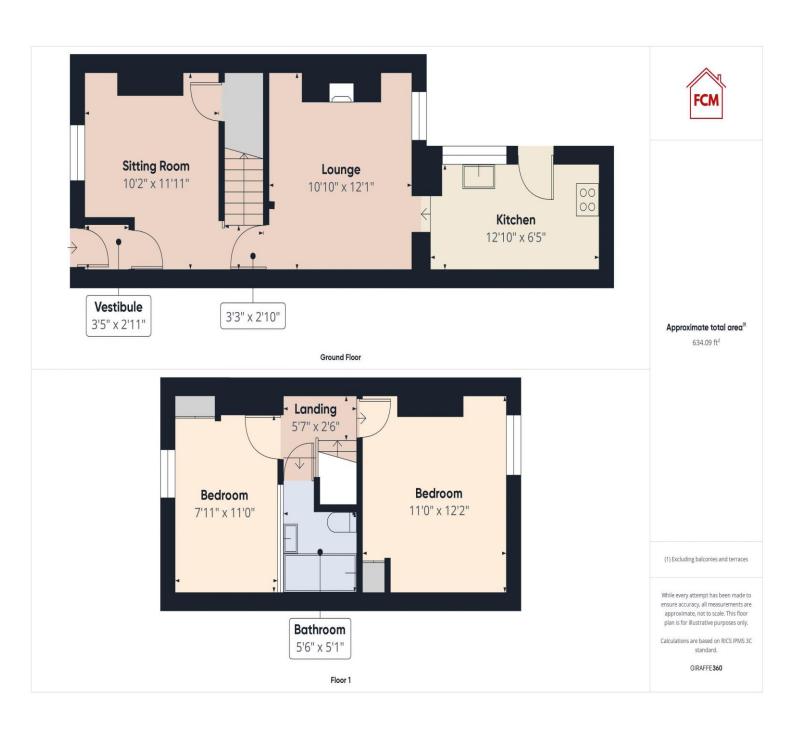

Step inside and the vestibule leads to the first versatile reception room. this room would make an ideal home office or playroom. The second reception room is currently used as the lounge and boasts a log burning stove. The simply stunning kitchen is located at the rear and has a range of integrated appliances. To the first floor there are two beautifully presented double bedrooms and the modern, family bathroom. Externally the property benefits from a low maintenance rear yard, leading to a larger garden to the rear with pleasant views over the Mill Stream. Viewing is a must to appreciate all this beautiful home has to offer.

#### Vestibule

Entered through a modern, composite door with frosted panel, the well presented vestibule leads through to the sitting room, via a stylish door with curved glass panel.

# Sitting room

Tastefully decorated, the sitting room has decorative coving, a large, built in storage cupboard, a radiator, wood effect flooring, connections to house a flat screen, wall mounted TV and a uPVC triple glazed window looking out to the front of the property. Another stylish door leads through to the lounge and there are open stairs to the first floor.

#### Lounge

The stunning lounge boasts a log burning stove, set on a granite hearth with oak mantle above. Tastefully decorated, the lounge has wood effect flooring, decorative coving, a radiator and a uPVC triple glazed window looking out to the rear.

#### Kitchen

The kitchen boasts a range of high gloss, wall and base units with beautiful Quartz worktops, with matching up stands. A sunken, composite sink, with mixer tap and drainer grooves, set into the worktop is positioned below a uPVC triple glazed window looking out over the rear of the property. The kitchen features a range of integrated appliances including a stainless steel oven, combination microwave, a dishwasher and a wine cooler. A black gloss hob, with reflective splash back is set beneath a modern, extractor hood and there is space and plumbing to house a freestanding washing machine and a fridge freezer. Tastefully decorated, there is wood effect flooring, and a uPVC double glazed door leads out to the yard at the rear.

# First floor landing

The landing benefits from pull down loft access, with ladder and provides access to both double bedrooms and the bathroom.

First Choice Move Ltd. registered in England and Wales Number 0767776 VAT number 118201945
Registered office and postal address:
GATE HOUSE, HALLWOOD ROAD, LILLYHALL, WORKINGTON, CUMBRIA. CA14 4JR

#### **Bedroom one**

The first spacious double bedroom is beautifully presented and benefits from a large, built in storage cupboard, decorative coving, a radiator and a uPVC triple glazed window looking out over the front of the property, with a pleasant view of the park.

#### Bedroom two

The second bedroom is located at the rear of the property and has decorative coving, a radiator and a uPVC triple glazed window looking out over the rear garden. There is also an internal glazed window looking out over the hallway providing the hall with additional light.

#### **Bathroom**

The stylish bathroom has a bath, with mixer shower above, a pushbutton toilet and a vanity unit with washbasin and storage below. The bathroom features contemporary, part tiled walls, a towel heating radiator and wood effect flooring.