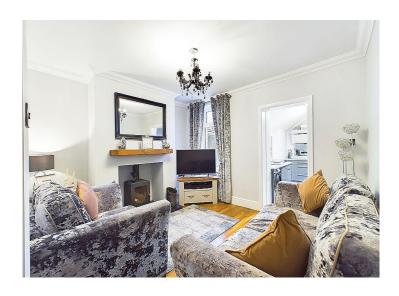

# Sitting room

Tastefully decorated, the sitting room has decorative coving, a large, built in storage cupboard, a radiator, wood effect flooring, connections to house a flat screen, wall mounted TV and a uPVC triple glazed window looking out to the front of the property. Another stylish door leads through to the lounge and there are open stairs to the first floor.

#### Lounge

The stunning lounge boasts a log burning stove, set on a granite hearth with oak mantle above. Tastefully decorated, the lounge has wood effect flooring, decorative coving, a radiator and a uPVC triple glazed window looking out to the rear.