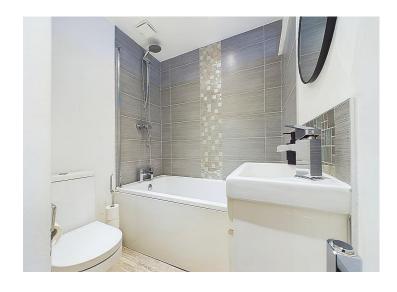

#### **Bathroom**

The stylish bathroom has a bath, with mixer shower above, a pushbutton toilet and a vanity unit with washbasin and storage below. The bathroom features contemporary, part tiled walls, a towel heating radiator and wood effect flooring.