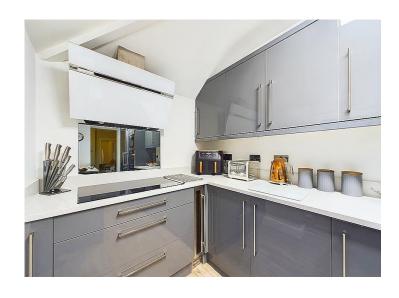

#### Kitchen

The kitchen boasts a range of high gloss, wall and base units with beautiful Quartz worktops, with matching up stands. A sunken, composite sink, with mixer tap and drainer grooves, set into the worktop is positioned below a uPVC triple glazed window looking out over the rear of the property. The kitchen features a range of integrated appliances including a stainless steel oven, combination microwave, a dishwasher and a wine cooler. A black gloss hob, with reflective splash back is set beneath a modern, extractor hood and there is space and plumbing to house a freestanding washing machine and a fridge freezer. Tastefully decorated, there is wood effect flooring, and a uPVC double glazed door leads out to the yard at the rear.