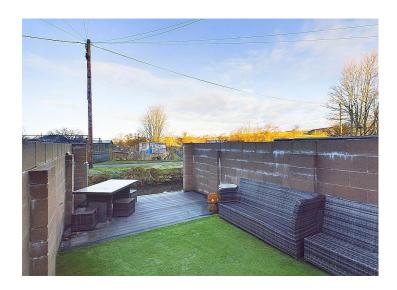

# **Externally**

To the rear, the property benefits from a low maintenance yard with outside tap and gate leading to the lane behind. From here you can access a separate garden. The garden is laid with low maintenance artificial grass and there is an area of composite decking. The garden is walled around and has a pleasant view over Mill Stream, the allotments and the River Derwent.