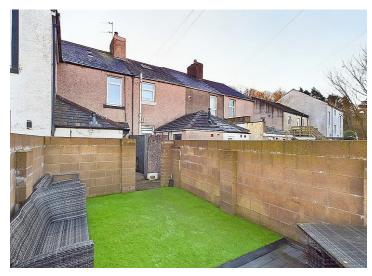

# **Externally**

To the rear, the property benefits from a low maintenance yard with outside tap and gate leading to the lane behind. From here you can access a separate garden. The garden is laid with low maintenance artificial grass and there is an area of composite decking. The garden is walled around and has a pleasant view over Mill Stream, the allotments and the River Derwent.