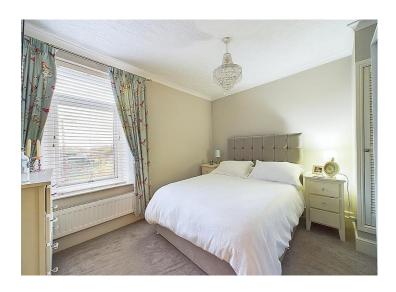

#### **Bedroom one**

The first spacious double bedroom is beautifully presented and benefits from a large, built in storage cupboard, decorative coving, a radiator and a uPVC triple glazed window looking out over the front of the property, with a pleasant view of the park.