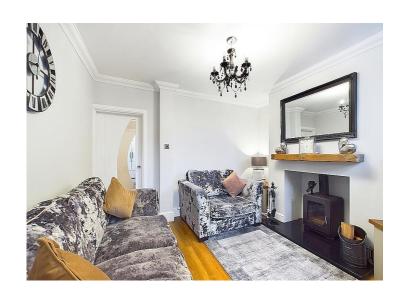

# Sitting room

Tastefully decorated, the sitting room has decorative coving, a large, built in storage cupboard, a radiator, wood effect flooring, connections to house a flat screen, wall mounted TV and a uPVC triple glazed window looking out to the front of the property. Another stylish door leads through to the lounge and there are open stairs to the first floor.

#### Lounge

The stunning lounge boasts a log burning stove, set on a granite hearth with oak mantle above. Tastefully decorated, the lounge has wood effect flooring, decorative coving, a radiator and a uPVC triple glazed window looking out to the rear.