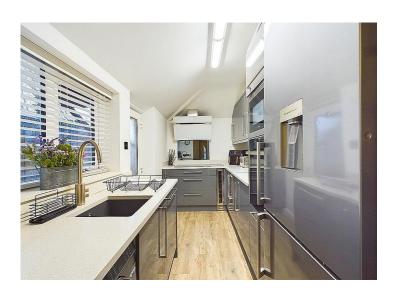

#### Kitchen

The kitchen boasts a range of high gloss, wall and base units with beautiful Quartz worktops, with matching up stands. A sunken, composite sink, with mixer tap and drainer grooves, set into the worktop is positioned below a uPVC triple glazed window looking out over the rear of the property. The kitchen features a range of integrated appliances including a stainless steel oven, combination microwave, a dishwasher and a wine cooler. A black gloss hob, with reflective splash back is set beneath a modern, extractor hood and there is space and plumbing to house a freestanding washing machine and a fridge freezer. Tastefully decorated, there is wood effect flooring, and a uPVC double glazed door leads out to the yard at the rear.