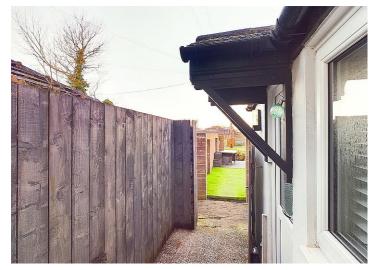

# **Externally**

To the rear, the property benefits from a low maintenance yard with outside tap and gate leading to the lane behind. From here you can access a separate garden. The garden is laid with low maintenance artificial grass and there is an area of composite decking. The garden is walled around and has a pleasant view over Mill Stream, the allotments and the River Derwent.