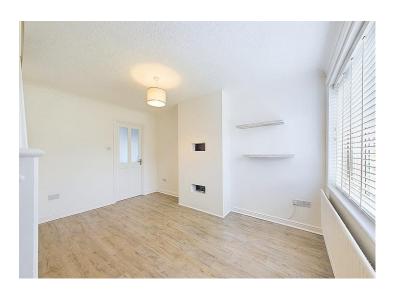

Step inside to find a welcoming front porch leading to a tastefully decorated lounge with modern neutral decor complemented by the wood effect flooring. The contemporary kitchen has plenty of high gloss cabinets and boasts a cleverly integrated fold-down breakfast bar, ideal for casual dining. Upstairs, two well-appointed bedrooms are light and airy, with the master bedroom having built-in wardrobes offering excellent storage. The contemporary family bathroom completes the upper level, ensuring convenience for all.