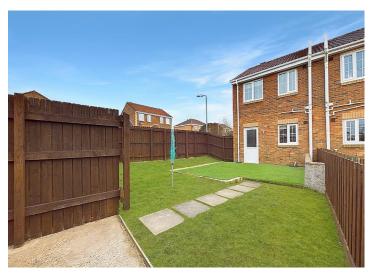

Outside, the property shines with a large corner plot set back from the road by open lawn space. Picture-perfect, the maintained rear lawn beckons you outdoors, with a patio area perfect for alfresco dining. A sizeable shed and gated access to the rear driveway add to the allure, providing ample off-road parking and storage solutions.