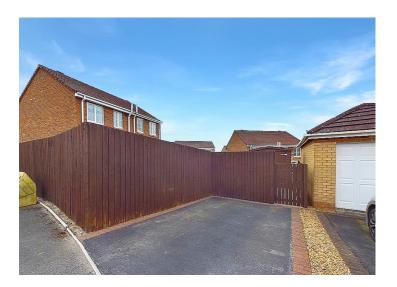

Outside, the property shines with a large corner plot set back from the road by open lawn space. Picture-perfect, the maintained rear lawn beckons you outdoors, with a patio area perfect for alfresco dining. A sizeable shed and gated access to the rear driveway add to the allure, providing ample off-road parking and storage solutions.