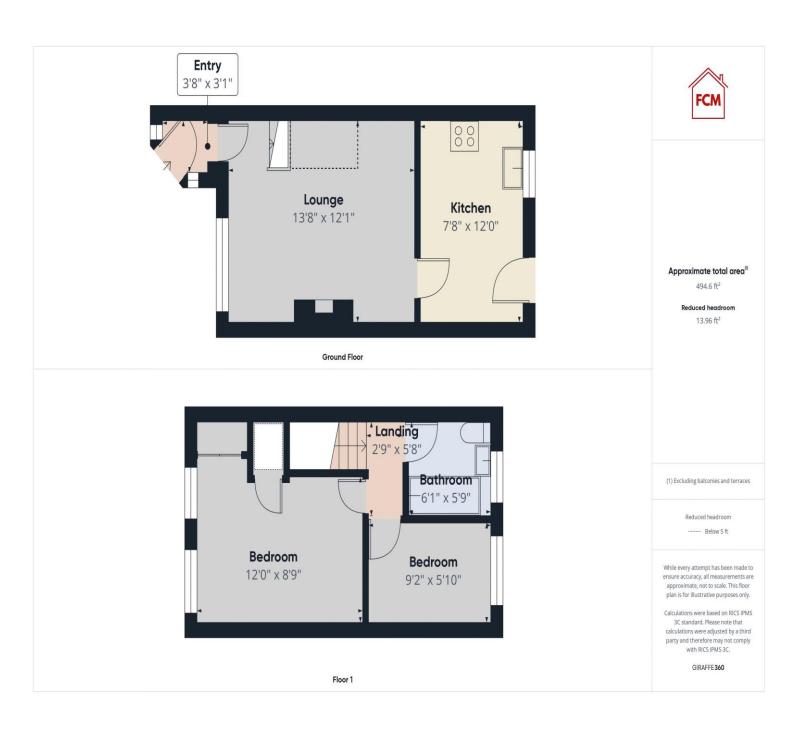

#### **ACCOMMODATION**

Step inside to find a welcoming front porch leading to a tastefully decorated lounge with modern neutral decor complemented by the wood effect flooring. The contemporary kitchen has plenty of high gloss cabinets and boasts a cleverly integrated fold-down breakfast bar, ideal for casual dining. Upstairs, two well-appointed bedrooms are light and airy, with the master bedroom having built-in wardrobes offering excellent storage. The contemporary family bathroom completes the upper level, ensuring convenience for all.