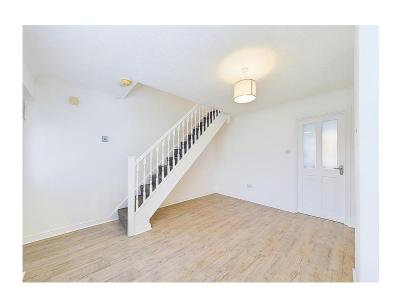

Step inside to find a welcoming front porch leading to a tastefully decorated lounge with modern neutral decor complemented by the wood effect flooring. The contemporary kitchen has plenty of high gloss cabinets and boasts a cleverly integrated fold-down breakfast bar, ideal for casual dining. Upstairs, two well-appointed bedrooms are light and airy, with the master bedroom having built-in wardrobes offering excellent storage. The contemporary family bathroom completes the upper level, ensuring convenience for all.