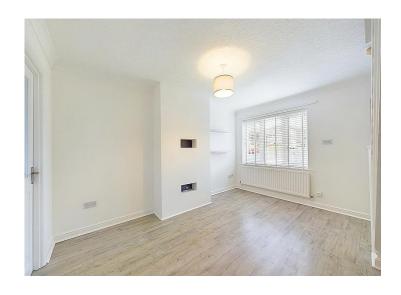

Step inside to find a welcoming front porch leading to a tastefully decorated lounge with modern neutral decor complemented by the wood effect flooring. The contemporary kitchen has plenty of high gloss cabinets and boasts a cleverly integrated fold-down breakfast bar, ideal for casual dining. Upstairs, two well-appointed bedrooms are light and airy, with the master bedroom having built-in wardrobes offering excellent storage. The contemporary family bathroom completes the upper level, ensuring convenience for all.