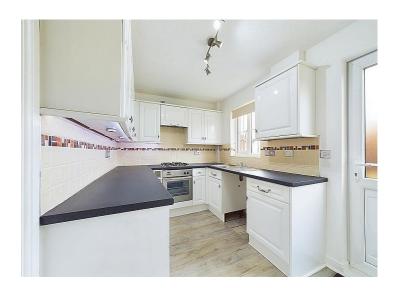

Step inside to find a welcoming front porch leading to a tastefully decorated lounge with modern neutral decor complemented by the wood effect flooring. The contemporary kitchen has plenty of high gloss cabinets and boasts a cleverly integrated fold-down breakfast bar, ideal for casual dining. Upstairs, two well-appointed bedrooms are light and airy, with the master bedroom having built-in wardrobes offering excellent storage. The contemporary family bathroom completes the upper level, ensuring convenience for all.