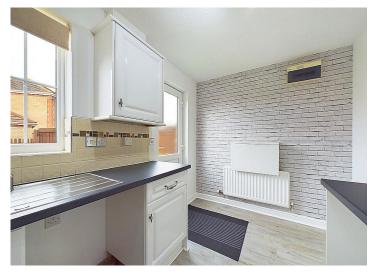

Step inside to find a welcoming front porch leading to a tastefully decorated lounge with modern neutral decor complemented by the wood effect flooring. The contemporary kitchen has plenty of high gloss cabinets and boasts a cleverly integrated fold-down breakfast bar, ideal for casual dining. Upstairs, two well-appointed bedrooms are light and airy, with the master bedroom having built-in wardrobes offering excellent storage. The contemporary family bathroom completes the upper level, ensuring convenience for all.