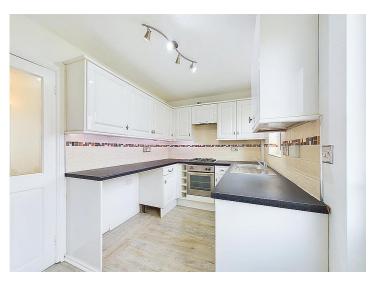

Step inside to find a welcoming front porch leading to a tastefully decorated lounge with modern neutral decor complemented by the wood effect flooring. The contemporary kitchen has plenty of high gloss cabinets and boasts a cleverly integrated fold-down breakfast bar, ideal for casual dining. Upstairs, two well-appointed bedrooms are light and airy, with the master bedroom having built-in wardrobes offering excellent storage. The contemporary family bathroom completes the upper level, ensuring convenience for all.