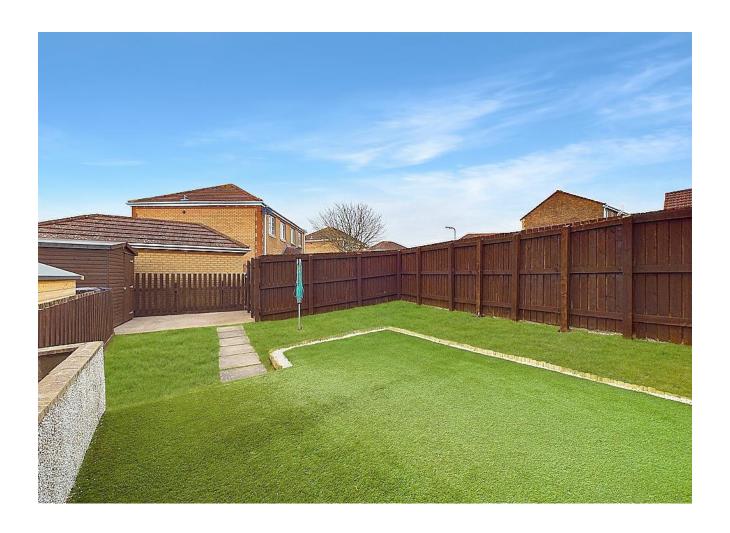

Outside, the property shines with a large corner plot set back from the road by open lawn space. Picture-perfect, the maintained rear lawn beckons you outdoors, with a patio area perfect for alfresco dining. A sizeable shed and gated access to the rear driveway add to the allure, providing ample off-road parking and storage solutions.