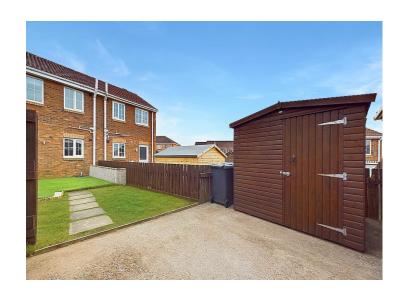

Outside, the property shines with a large corner plot set back from the road by open lawn space. Picture-perfect, the maintained rear lawn beckons you outdoors, with a patio area perfect for alfresco dining. A sizeable shed and gated access to the rear driveway add to the allure, providing ample off-road parking and storage solutions.