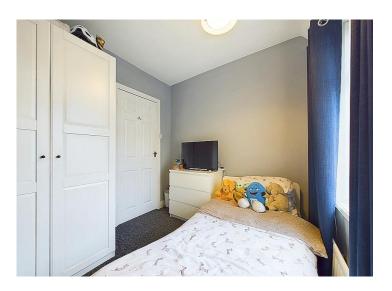

#### **Bedroom three**

The third bedroom would make an ideal home office or dressing room if desired. A radiator, and a uPVC double glazed window in place.