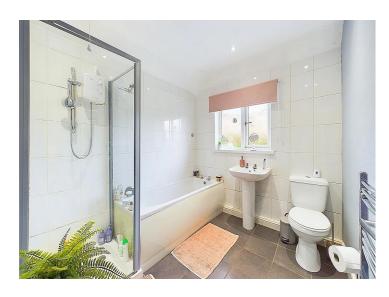

# **Bathroom**

This good size four-piece bathroom suite comprises of a bath, a push button toilet, and a pedestal hand wash basin. There is a shower cubicle with an electric shower, and ceiling spotlights above providing plenty of illumination. The bathroom has partially tiled walls, tiled flooring, a chrome heated towel rail, and a uPVC double glazed frosted window for privacy.