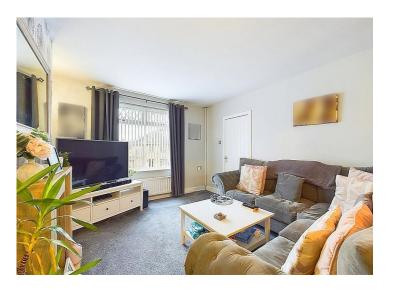

# Lounge

This lovely, light and airy room boasts a wallpapered chimney breast, creating an eyecatching feature, either side you will find wall mounted lights. The room has a large radiator, which is neatly set below a uPVC double glazed window which looks out to the front. The lounge opens up to the dining area.

# Dining area

The dining area features a radiator, and a uPVC double glazed window that looks out onto the rear. You can access the kitchen from the dining area, via the same stylish doors that are found in the hallway.