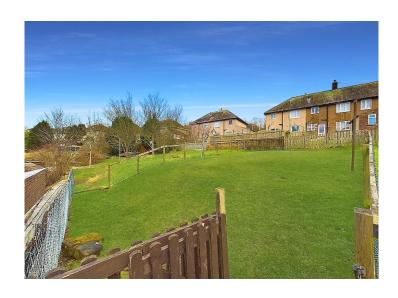

At the front of the property there is a driveway providing off-street parking and a low maintenance garden. There is access around the left-hand side of the property to the rear, here you will find a useful outbuilding and a large, lawned garden, with plenty of space to sit out and enjoy the sunshine. To arrange a viewing please contact the office at your earliest convenience.

## **Exterior**

At the front there is a driveway providing off-street parking, there is a raised walled area with a chipped slate gravel bed, and an area of artificial turf. There is access up along the left-hand side of the property to the rear, here you will find a large patio area, and a large outbuilding which provides fantastic storage. There are steps leading up to a large lawned area which is quite a sun trap, providing plenty of space for children to play.