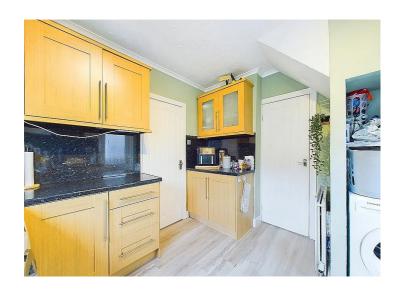

#### Kitchen

This well-maintained kitchen incorporates a range of wall and base units, with complementary worktops with matching up stands. There is a built-in electric oven, with a separate gas hob, and extractor in place above. A 1.5 stainless steel sink with drainer board, a mixer tap is set below a uPVC double glazed window, looking out to the rear. There is an under stairs storage area, a radiator, and access to the garden is via a three-quarter glazed uPVC door.