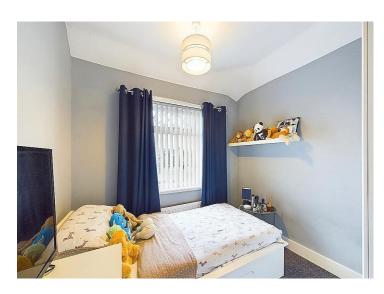

#### **Bedroom three**

The third bedroom would make an ideal home office or dressing room if desired. A radiator, and a uPVC double glazed window in place.