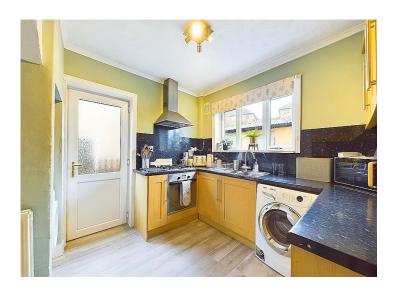

#### Kitchen

This well-maintained kitchen incorporates a range of wall and base units, with complementary worktops with matching up stands. There is a built-in electric oven, with a separate gas hob, and extractor in place above. A 1.5 stainless steel sink with drainer board, a mixer tap is set below a uPVC double glazed window, looking out to the rear. There is an under stairs storage area, a radiator, and access to the garden is via a three-quarter glazed uPVC door.