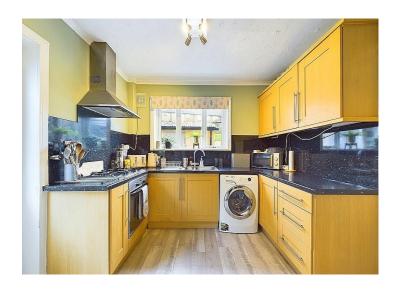

#### Kitchen

This well-maintained kitchen incorporates a range of wall and base units, with complementary worktops with matching up stands. There is a built-in electric oven, with a separate gas hob, and extractor in place above. A 1.5 stainless steel sink with drainer board, a mixer tap is set below a uPVC double glazed window, looking out to the rear. There is an under stairs storage area, a radiator, and access to the garden is via a three-quarter glazed uPVC door.