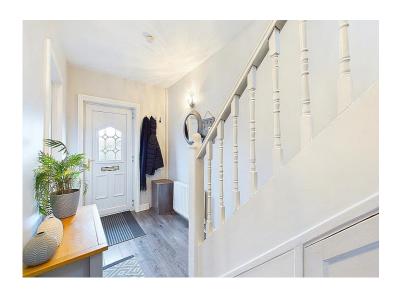

## Hallway

This attractive hallway is accessed via a uPVC door with frosted glass panel. Tastefully decorated the hallway has wall mounted lighting, a radiator, an under stairs storage cupboard, and modern flooring. You will notice the stylish doors which lead through to the lounge and kitchen, with access to the first floor landing.