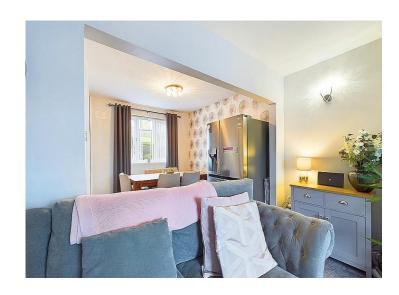

# Lounge

This lovely, light and airy room boasts a wallpapered chimney breast, creating an eyecatching feature, either side you will find wall mounted lights. The room has a large radiator, which is neatly set below a uPVC double glazed window which looks out to the front. The lounge opens up to the dining area.

# Dining area

The dining area features a radiator, and a uPVC double glazed window that looks out onto the rear. You can access the kitchen from the dining area, via the same stylish doors that are found in the hallway.