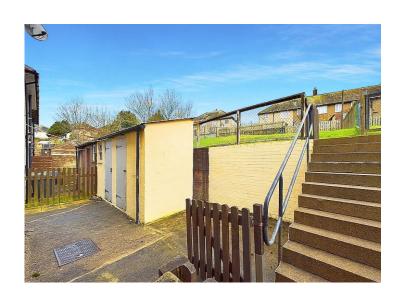

At the front of the property there is a driveway providing off-street parking and a low maintenance garden. There is access around the left-hand side of the property to the rear, here you will find a useful outbuilding and a large, lawned garden, with plenty of space to sit out and enjoy the sunshine. To arrange a viewing please contact the office at your earliest convenience.

## **Exterior**

At the front there is a driveway providing off-street parking, there is a raised walled area with a chipped slate gravel bed, and an area of artificial turf. There is access up along the left-hand side of the property to the rear, here you will find a large patio area, and a large outbuilding which provides fantastic storage. There are steps leading up to a large lawned area which is quite a sun trap, providing plenty of space for children to play.