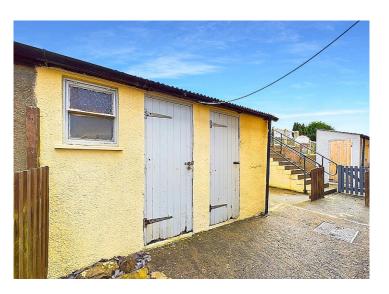

At the front of the property there is a driveway providing off-street parking and a low maintenance garden. There is access around the left-hand side of the property to the rear, here you will find a useful outbuilding and a large, lawned garden, with plenty of space to sit out and enjoy the sunshine. To arrange a viewing please contact the office at your earliest convenience.

## **Exterior**

At the front there is a driveway providing off-street parking, there is a raised walled area with a chipped slate gravel bed, and an area of artificial turf. There is access up along the left-hand side of the property to the rear, here you will find a large patio area, and a large outbuilding which provides fantastic storage. There are steps leading up to a large lawned area which is quite a sun trap, providing plenty of space for children to play.