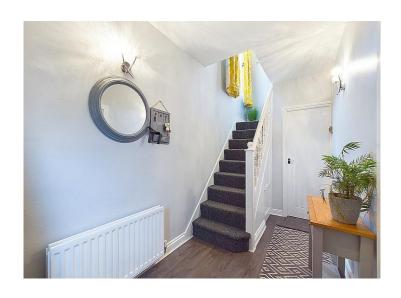

## Hallway

This attractive hallway is accessed via a uPVC door with frosted glass panel. Tastefully decorated the hallway has wall mounted lighting, a radiator, an under stairs storage cupboard, and modern flooring. You will notice the stylish doors which lead through to the lounge and kitchen, with access to the first floor landing.

# First floor landing

The landing leads to all three bedrooms, and the bathroom. Light is provided by a uPVC double glazed window, with loft access above.