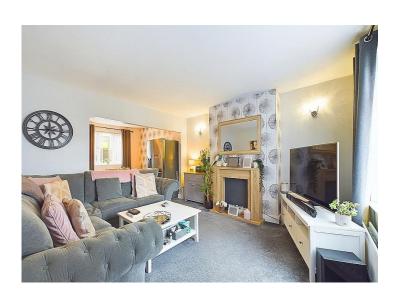

# Lounge

This lovely, light and airy room boasts a wallpapered chimney breast, creating an eyecatching feature, either side you will find wall mounted lights. The room has a large radiator, which is neatly set below a uPVC double glazed window which looks out to the front. The lounge opens up to the dining area.

# Dining area

The dining area features a radiator, and a uPVC double glazed window that looks out onto the rear. You can access the kitchen from the dining area, via the same stylish doors that are found in the hallway.