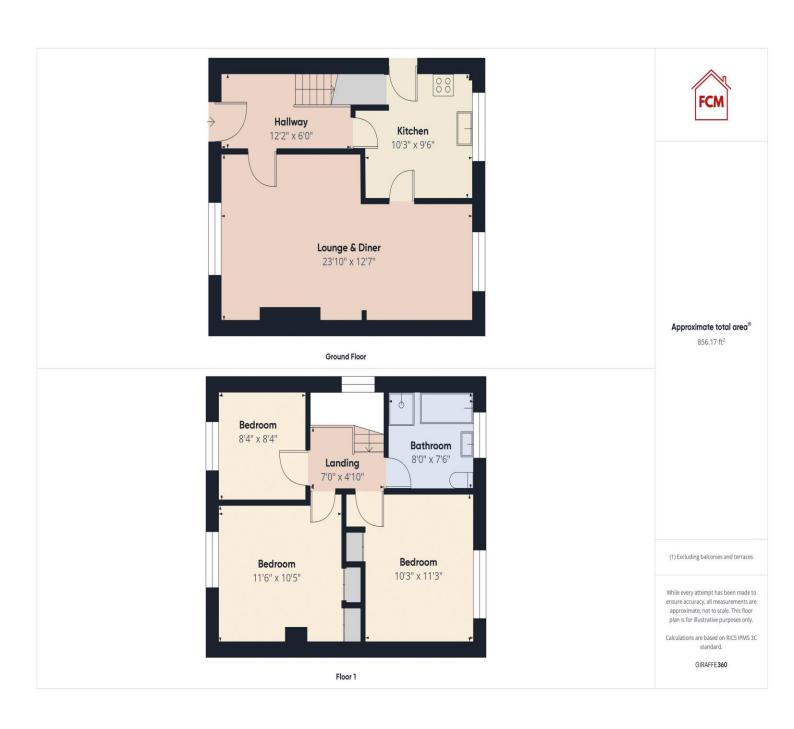

Within the property there is a spacious and attractive hallway with stylish doors, leading through to the kitchen and the lounge. The lounge offers plenty of space, with a nice feature being that it opens onto the dining area. The kitchen has been well-maintained and has plenty of storage. Heading up to the first floor, the same stylish doors lead to all three bedrooms, and the bathroom. The three bedrooms have plenty of natural light and are tastefully decorated, also boasting built-in storage. The bathroom is certainly a good size benefiting from a four-piece suite.

## Hallway

This attractive hallway is accessed via a uPVC door with frosted glass panel. Tastefully decorated the hallway has wall mounted lighting, a radiator, an under stairs storage cupboard, and modern flooring. You will notice the stylish doors which lead through to the lounge and kitchen, with access to the first floor landing.

# Lounge

This lovely, light and airy room boasts a wallpapered chimney breast, creating an eyecatching feature, either side you will find wall mounted lights. The room has a large radiator, which is neatly set below a uPVC double glazed window which looks out to the front. The lounge opens up to the dining area.

# Dining area

The dining area features a radiator, and a uPVC double glazed window that looks out onto the rear. You can access the kitchen from the dining area, via the same stylish doors that are found in the hallway.

#### Kitchen

This well-maintained kitchen incorporates a range of wall and base units, with complementary worktops with matching up stands. There is a built-in electric oven, with a separate gas hob, and extractor in place above. A 1.5 stainless steel sink with drainer board, a mixer tap is set below a uPVC double glazed window, looking out to the rear. There is an under stairs storage area, a radiator, and access to the garden is via a three-quarter glazed uPVC door.

# First floor landing

The landing leads to all three bedrooms, and the bathroom. Light is provided by a uPVC double glazed window, with loft access above.

## **Bedroom one**

This spacious double bedroom boasts built-in wardrobes, and cupboards providing plenty of storage. There is a radiator, and a uPVC double glazed window offering a pleasant outlook to the front.

#### **Bedroom two**

The second double bedroom benefits from a builtin wardrobe. A radiator is placed below the window, which looks out onto the garden at the rear.

First Choice Move Ltd. registered in England and Wales Number 0767776 VAT number 118201945
Registered office and postal address:
GATE HOUSE, HALLWOOD ROAD, LILLYHALL, WORKINGTON, CUMBRIA. CA14 4JR

#### **Bedroom three**

The third bedroom would make an ideal home office or dressing room if desired. A radiator, and a uPVC double glazed window in place.

# **Bathroom**

This good size four-piece bathroom suite comprises of a bath, a push button toilet, and a pedestal hand wash basin. There is a shower cubicle with an electric shower, and ceiling spotlights above providing plenty of illumination. The bathroom has partially tiled walls, tiled flooring, a chrome heated towel rail, and a uPVC double glazed frosted window for privacy.