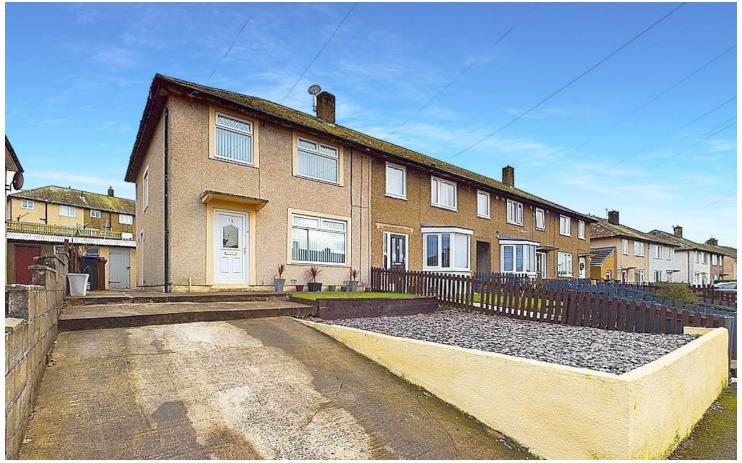

# Gable Road Whitehaven, CA28 8HE

£135,000

Perfect starter home for first-time buyers, couples or families

Well-maintained kitchen

Three light and airy bedrooms

Outbuilding provides useful storage

Spacious open plan lounge and diner

Large, first floor, four-piece bathroom suite

**Driveway for off-street parking** 

Town Centre, and schools within easy reach

Perhaps you are looking to get on the property ladder or need more space. This could be the ideal home for you. Offering great value for money, this three-bedroom home offers plenty of space both inside and out. The property is located in an increasingly sought-after area of Whitehaven, with the town centre being just ten minutes away.

At the front of the property there is a driveway providing off-street parking and a low maintenance garden. There is access around the left-hand side of the property to the rear, here you will find a useful outbuilding and a large, lawned garden, with plenty of space to sit out and enjoy the sunshine. To arrange a viewing please contact the office at your earliest convenience.

## **Exterior**

At the front there is a driveway providing off-street parking, there is a raised walled area with a chipped slate gravel bed, and an area of artificial turf. There is access up along the left-hand side of the property to the rear, here you will find a large patio area, and a large outbuilding which provides fantastic storage. There are steps leading up to a large lawned area which is quite a sun trap, providing plenty of space for children to play.