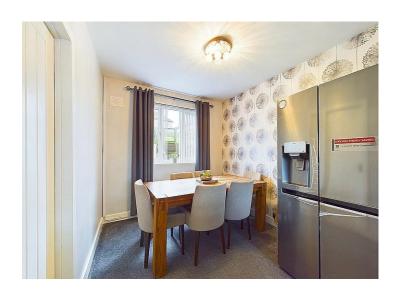

# Dining area

The dining area features a radiator, and a uPVC double glazed window that looks out onto the rear. You can access the kitchen from the dining area, via the same stylish doors that are found in the hallway.