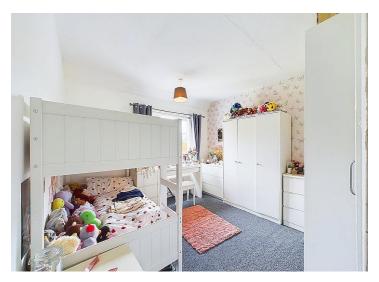

#### **Bedroom three**

The third bedroom would make an ideal home office or dressing room if desired. A radiator, and a uPVC double glazed window in place.