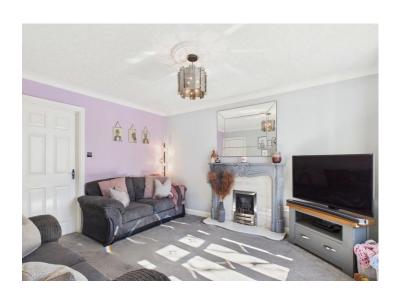

Step inside to the entrance hall and find access to a light and airy lounge, with a feature fire place for cosy night in, that seamlessly flows into a stylish open plan kitchen diner, complete with integrated appliances and bespoke curved edge quartz effect worktops. The ground floor is further enhanced by a lovely rear conservatory, providing additional space, flooded with natural light and a seamless transition to the rear garden.