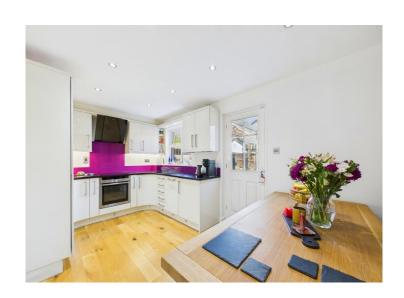

## Chaucer Road Workington, CA14 4HR

£215,000

A beautifully presented light and airy semi detached home

Three bedrooms which all benefit from fitted wardrobes or built in storage

Contemporary open plan kitchen diner with high gloss units and integrated appliances

Step inside to the entrance hall and find access to a light and airy lounge, with a feature fire place for cosy night in, that seamlessly flows into a stylish open plan kitchen diner, complete with integrated appliances and bespoke curved edge quartz effect worktops. The ground floor is further enhanced by a lovely rear conservatory, providing additional space, flooded with natural light and a seamless transition to the rear garden.