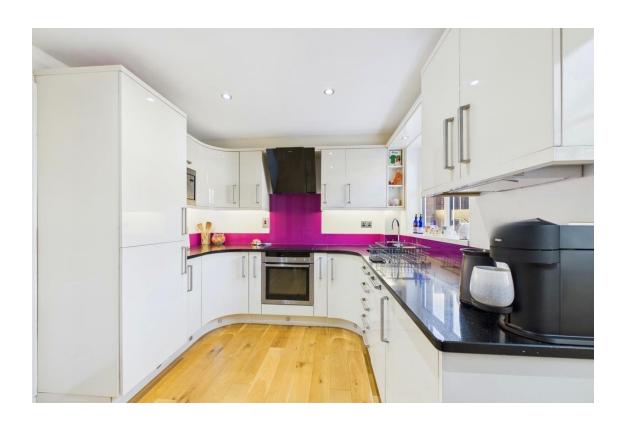

## Chaucer Road Workington, CA14 4HR

£215,000

A beautifully presented light and airy semi detached home

Three bedrooms which all benefit from fitted wardrobes or built in storage

Contemporary open plan kitchen diner with high gloss units and integrated appliances

Step inside to the entrance hall and find access to a light and airy lounge, with a feature fire place for cosy night in, that seamlessly flows into a stylish open plan kitchen diner, complete with integrated appliances and bespoke curved edge quartz effect worktops. The ground floor is further enhanced by a lovely rear conservatory, providing additional space, flooded with natural light and a seamless transition to the rear garden.