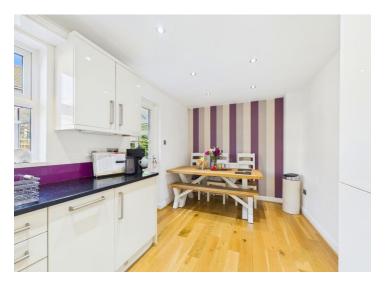

Step inside to the entrance hall and find access to a light and airy lounge, with a feature fire place for cosy night in, that seamlessly flows into a stylish open plan kitchen diner, complete with integrated appliances and bespoke curved edge quartz effect worktops. The ground floor is further enhanced by a lovely rear conservatory, providing additional space, flooded with natural light and a seamless transition to the rear garden.