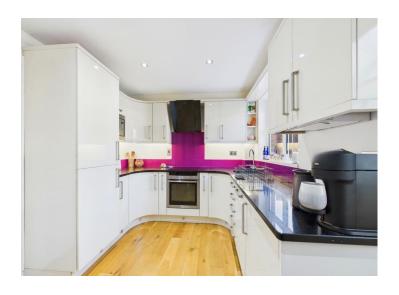

## Chaucer Road Workington, CA14 4HR

£215,000

A beautifully presented light and airy semi detached home

Three bedrooms which all benefit from fitted wardrobes or built in storage

Contemporary open plan kitchen diner with high gloss units and integrated appliances

Step inside to the entrance hall and find access to a light and airy lounge, with a feature fire place for cosy night in, that seamlessly flows into a stylish open plan kitchen diner, complete with integrated appliances and bespoke curved edge quartz effect worktops. The ground floor is further enhanced by a lovely rear conservatory, providing additional space, flooded with natural light and a seamless transition to the rear garden.