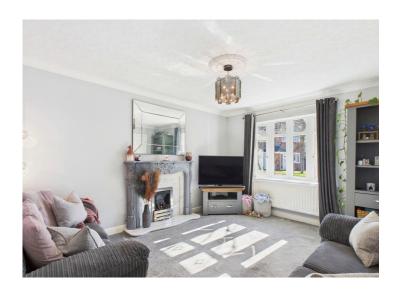

Step inside to the entrance hall and find access to a light and airy lounge, with a feature fire place for cosy night in, that seamlessly flows into a stylish open plan kitchen diner, complete with integrated appliances and bespoke curved edge quartz effect worktops. The ground floor is further enhanced by a lovely rear conservatory, providing additional space, flooded with natural light and a seamless transition to the rear garden.