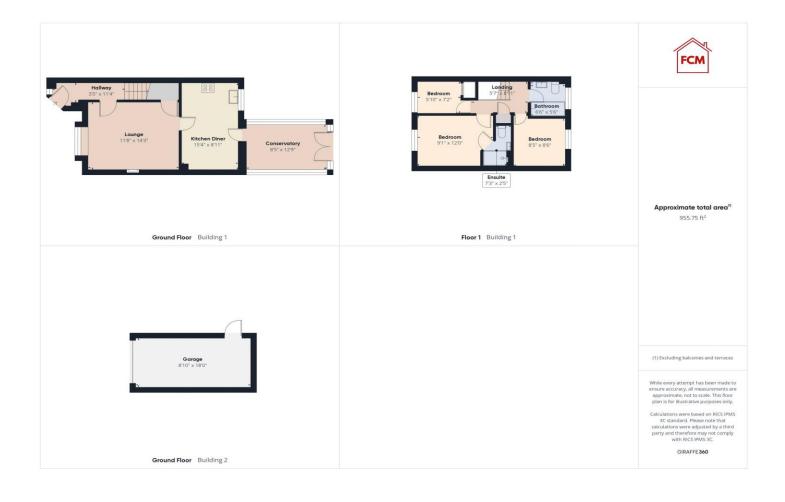

Step inside to the entrance hall and find access to a light and airy lounge, with a feature fire place for cosy night in, that seamlessly flows into a stylish open plan kitchen diner, complete with integrated appliances and bespoke curved edge quartz effect worktops. The ground floor is further enhanced by a lovely rear conservatory, providing additional space, flooded with natural light and a seamless transition to the rear garden.

To the first floor the modern family bathroom boasts a built-in vanity, while all the tastefully decorated bedrooms feature fitted wardrobes or built-in storage. The beautiful master bedroom also benefits from a stylish modern ensuite shower room, adding a touch of luxury to every-day living.