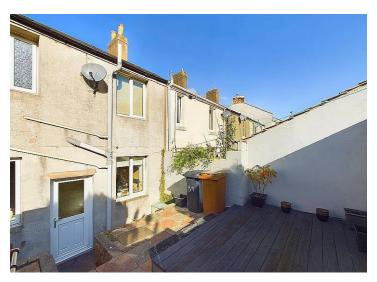

Rear patio, plus substantial garden

Ideal purchase for first time buyers or couples

Just a short stroll from the Parton beach

Good sized kitchen with separate utility room

Stylish bathroom, with two large, built in storage cupboards

# **Exterior**

To the rear, there is a good size rear yard with flagstone patio area and an area of decking. The garden is part walled, and part fenced around, with gated access to the lane. From here a path leads to a garden, with a little TLC this would be ideal for people who like to grow their own fruit and veg. Due to its elevated position, from the top of the garden, you can enjoy beautiful sea views and coastal sunsets.