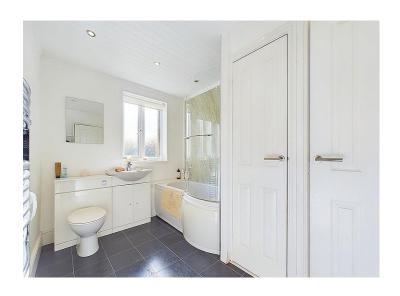

#### **Bathroom**

The spacious and stylish bathroom has a panelled ceiling, with spotlights and tile effect flooring. There is a P-shaped bath with curved glass screen, mixer tap and mixer shower above. A high gloss vanity unit incorporates a hand wash basin with mixer tap and a concealed cistern toilet, with storage below. The bathroom benefits from a chrome, towel heating radiator, two large storage cupboards, one of which houses the Baxi combi boiler, and a uPVC frosted glass window.