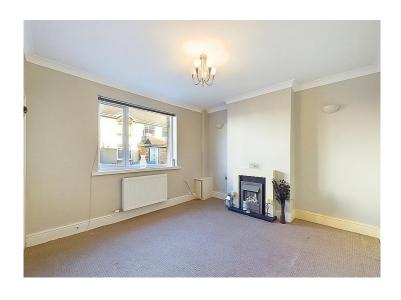

## Lounge

This spacious lounge has a large uPVC double glazed window overlooking the front of the property, with a radiator below. There is decorative coving, and a pebble effect electric fire, set on a granite effect hearth, with matching insert and cream surround. Either side of the chimney breast, there are decorative uplighters. Provides access to the kitchen.