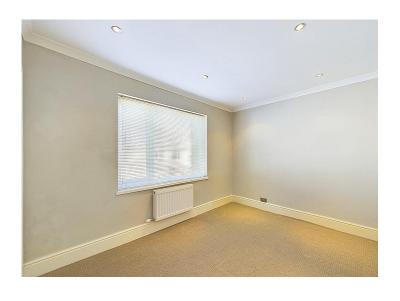

#### Master bedroom

Located at the front of the property, the bright and airy bedroom, has decorative coving, two rows of ceiling spotlights and a large, uPVC double glazed window with a radiator below. The bedroom benefits from a large, built-in storage cupboard with shelf, clothes rail and lighting.

#### Bedroom two

The second bedroom is located at the rear of the property. There is decorative coving, a radiator and a uPVC double glazed window. From here there is loft access, via folding pulldown ladder.