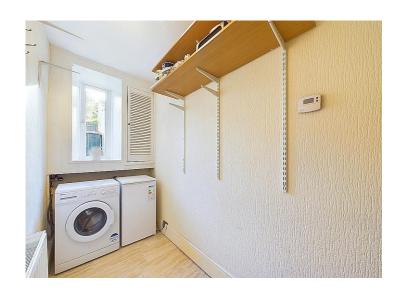

# **Utility room**

The useful, utility room has a uPVC double glazed window overlooking the rear yard, with a large wood panelled, sill and built-in cupboard to the side storing the meters. There is space and plumbing to house a washing machine and tumble dryer. The utility benefits from a radiator, shelving, tiled floor and an under stairs storage cupboard.