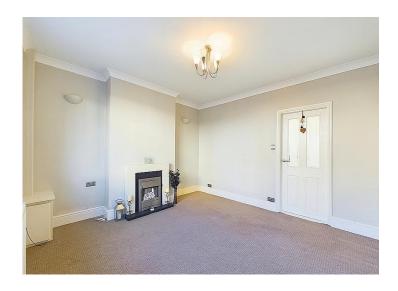

## Lounge

This spacious lounge has a large uPVC double glazed window overlooking the front of the property, with a radiator below. There is decorative coving, and a pebble effect electric fire, set on a granite effect hearth, with matching insert and cream surround. Either side of the chimney breast, there are decorative uplighters. Provides access to the kitchen.