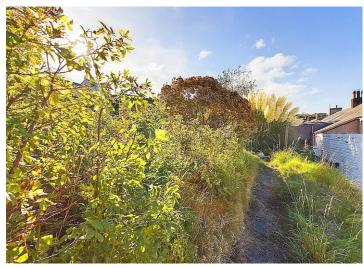

# **Exterior**

To the rear, there is a good size rear yard with flagstone patio area and an area of decking. The garden is part walled, and part fenced around, with gated access to the lane. From here a path leads to a garden, with a little TLC this would be ideal for people who like to grow their own fruit and veg. Due to its elevated position, from the top of the garden, you can enjoy beautiful sea views and coastal sunsets.