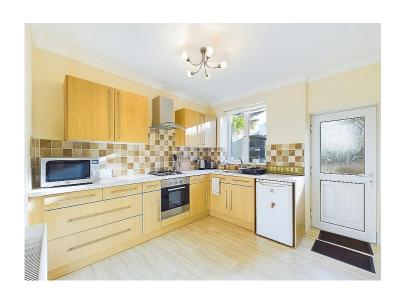

#### Kitchen

The kitchen features a range of wood effect wall and base units, with contrasting worktop and tiled splash backs. There is a stainless steel oven, with matching gas burning hob and extractor above. The kitchen has space to house a freestanding undercounter fridge, a radiator and tiled floor. A 1.5 stainless steel sink, with mixer tap that is set below a large, uPVC double glazed window that looks out onto the rear yard. Provides access to the utility, whilst a uPVC door with frosted glass leads out to the rear yard.