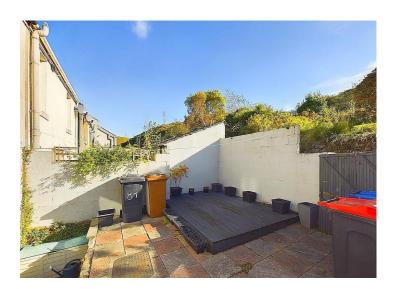

Rear patio, plus substantial garden

Ideal purchase for first time buyers or couples

Just a short stroll from the Parton beach

Good sized kitchen with separate utility room

Stylish bathroom, with two large, built in storage cupboards

# **Exterior**

To the rear, there is a good size rear yard with flagstone patio area and an area of decking. The garden is part walled, and part fenced around, with gated access to the lane. From here a path leads to a garden, with a little TLC this would be ideal for people who like to grow their own fruit and veg. Due to its elevated position, from the top of the garden, you can enjoy beautiful sea views and coastal sunsets.