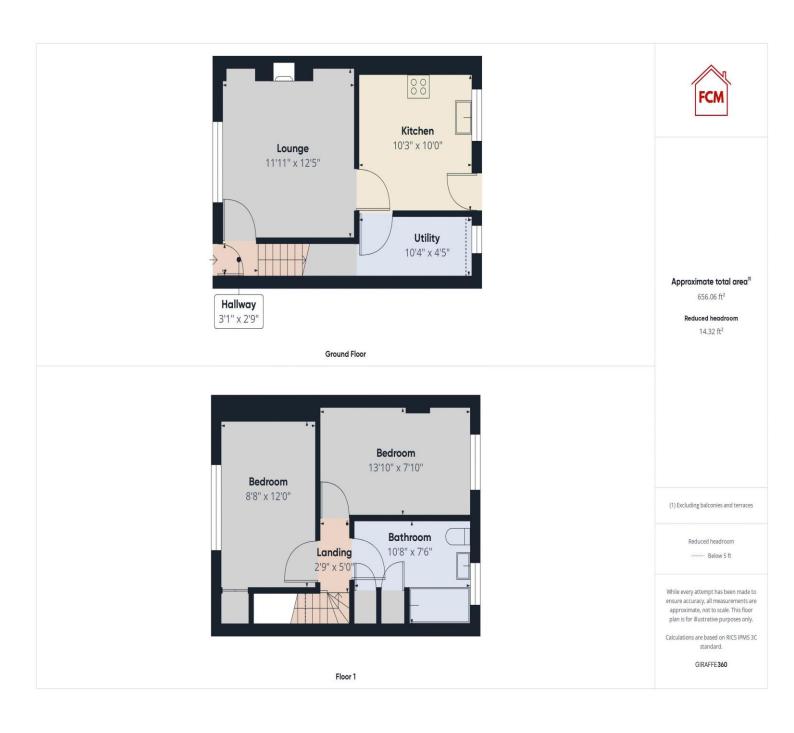

# **ACCOMMODATION**

## Hallway

Entered through a uPVC door with frosted glass panel and top light, there are open stairs to the first floor and a door leads into the lounge.

## Lounge

This spacious lounge has a large uPVC double glazed window overlooking the front of the property, with a radiator below. There is decorative coving, and a pebble effect electric fire, set on a granite effect hearth, with matching insert and cream surround. Either side of the chimney breast, there are decorative uplighters. Provides access to the kitchen.

#### Kitchen

The kitchen features a range of wood effect wall and base units, with contrasting worktop and tiled splash backs. There is a stainless steel oven, with matching gas burning hob and extractor above. The kitchen has space to house a freestanding undercounter fridge, a radiator and tiled floor. A 1.5 stainless steel sink, with mixer tap that is set below a large, uPVC double glazed window that looks out onto the rear yard. Provides access to the utility, whilst a uPVC door with frosted glass leads out to the rear yard.

# **Utility room**

The useful, utility room has a uPVC double glazed window overlooking the rear yard, with a large wood panelled, sill and built-in cupboard to the side storing the meters. There is space and plumbing to house a washing machine and tumble dryer. The utility benefits from a radiator, shelving, tiled floor and an under stairs storage cupboard.

# First floor landing

The landing leads to both double bedrooms and the large, family bathroom.

#### Master bedroom

Located at the front of the property, the bright and airy bedroom, has decorative coving, two rows of ceiling spotlights and a large, uPVC double glazed window with a radiator below. The bedroom benefits from a large, built-in storage cupboard with shelf, clothes rail and lighting.

#### Bedroom two

The second bedroom is located at the rear of the property. There is decorative coving, a radiator and a uPVC double glazed window. From here there is loft access, via folding pulldown ladder.

#### **Bathroom**

The spacious and stylish bathroom has a panelled ceiling, with spotlights and tile effect flooring. There is a P-shaped bath with curved glass screen, mixer tap and mixer shower above. A high gloss vanity unit incorporates a hand wash basin with mixer tap and a concealed cistern toilet, with storage below. The bathroom benefits from a chrome, towel heating radiator, two large storage cupboards, one of which houses the Baxi combi boiler, and a uPVC frosted glass window.