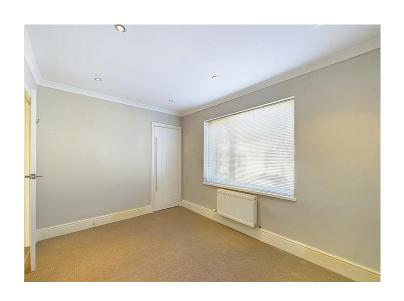

#### Master bedroom

Located at the front of the property, the bright and airy bedroom, has decorative coving, two rows of ceiling spotlights and a large, uPVC double glazed window with a radiator below. The bedroom benefits from a large, built-in storage cupboard with shelf, clothes rail and lighting.

#### Bedroom two

The second bedroom is located at the rear of the property. There is decorative coving, a radiator and a uPVC double glazed window. From here there is loft access, via folding pulldown ladder.