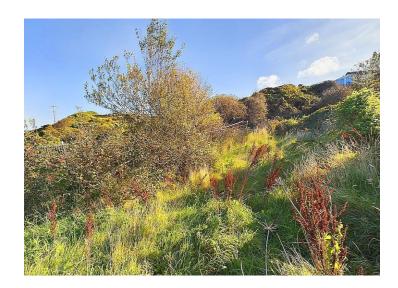

# **Exterior**

To the rear, there is a good size rear yard with flagstone patio area and an area of decking. The garden is part walled, and part fenced around, with gated access to the lane. From here a path leads to a garden, with a little TLC this would be ideal for people who like to grow their own fruit and veg. Due to its elevated position, from the top of the garden, you can enjoy beautiful sea views and coastal sunsets.