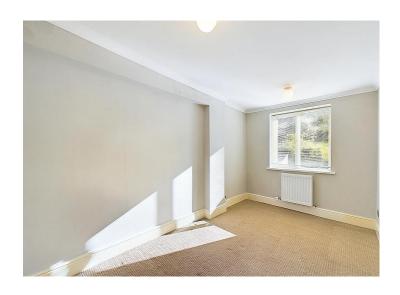

#### Master bedroom

Located at the front of the property, the bright and airy bedroom, has decorative coving, two rows of ceiling spotlights and a large, uPVC double glazed window with a radiator below. The bedroom benefits from a large, built-in storage cupboard with shelf, clothes rail and lighting.

#### Bedroom two

The second bedroom is located at the rear of the property. There is decorative coving, a radiator and a uPVC double glazed window. From here there is loft access, via folding pulldown ladder.