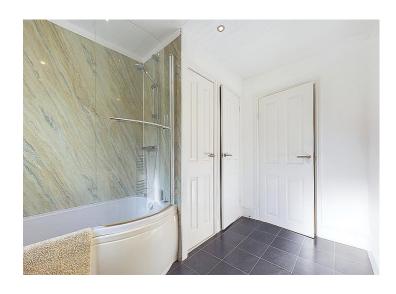

#### **Bathroom**

The spacious and stylish bathroom has a panelled ceiling, with spotlights and tile effect flooring. There is a P-shaped bath with curved glass screen, mixer tap and mixer shower above. A high gloss vanity unit incorporates a hand wash basin with mixer tap and a concealed cistern toilet, with storage below. The bathroom benefits from a chrome, towel heating radiator, two large storage cupboards, one of which houses the Baxi combi boiler, and a uPVC frosted glass window.