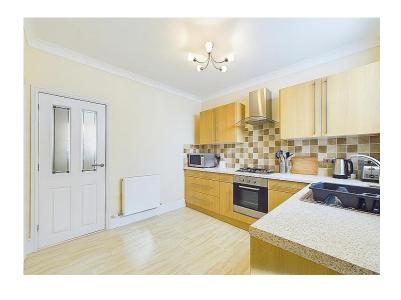

#### Kitchen

The kitchen features a range of wood effect wall and base units, with contrasting worktop and tiled splash backs. There is a stainless steel oven, with matching gas burning hob and extractor above. The kitchen has space to house a freestanding undercounter fridge, a radiator and tiled floor. A 1.5 stainless steel sink, with mixer tap that is set below a large, uPVC double glazed window that looks out onto the rear yard. Provides access to the utility, whilst a uPVC door with frosted glass leads out to the rear yard.