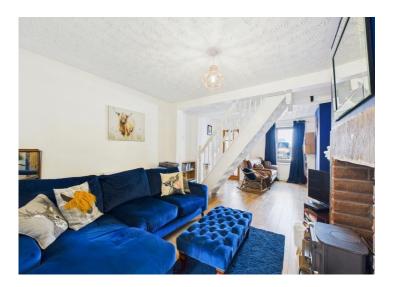

Step inside to discover a spacious open plan lounge and diner and featuring an impressive sandstone fireplace - ideal for a wood burning stove, just imagine cosying up in front of a crackling fire on a chilly evening. This space offers plenty of room for entertaining guests or simply relaxing with your family.