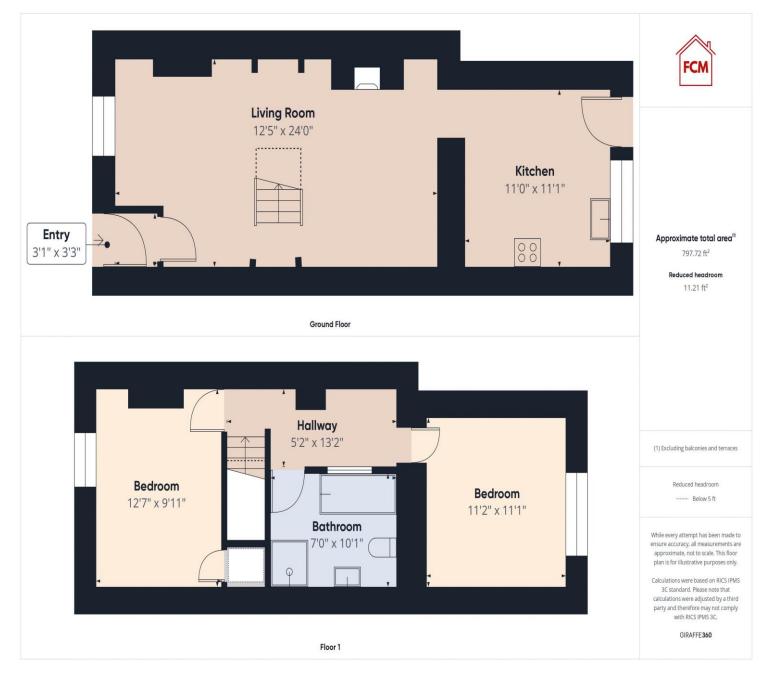

Set on a quiet side street

Boasts an impressive sandstone fireplace

Two spacious double bedrooms

Enjoys a low maintenance garden to the rear

Enjoys views towards the Fells

Spacious open plan lounge/diner

Features a good sized kitchen

First floor, four piece bathroom suite with freestanding bath

A short drive to the Lakes and surrounding Fells

Welcome to your charming new home in Arlecdon, a delightful village surrounded by rolling countryside and boasting stunning views towards the majestic Fells. Tucked away on a peaceful side street, this property offers the perfect blend of rural tranquillity and modern comfort.

Step inside to discover a spacious open plan lounge and diner and featuring an impressive sandstone fireplace - ideal for a wood burning stove, just imagine cosying up in front of a crackling fire on a chilly evening. This space offers plenty of room for entertaining guests or simply relaxing with your family.

The good-sized kitchen has ample countertop space and storage for all your culinary essentials. Whip up delicious meals while enjoying views of the garden outside - the perfect backdrop to your cooking adventures.

The property also boasts two generously proportioned double bedrooms, providing plenty of space for relaxation and rest. The first floor bathroom is a lovely retreat, with a four-piece suite including a freestanding bath - the ideal spot to unwind after a long day.

Outside, the low maintenance garden offers a lovely space to enjoy al fresco dining, a morning cup of coffee, or simply basking in the sunshine. It provides a peaceful oasis for you to escape the hustle and bustle of every-day life.