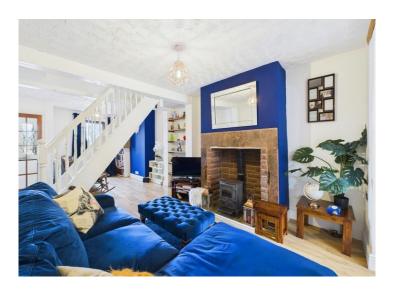

Step inside to discover a spacious open plan lounge and diner and featuring an impressive sandstone fireplace - ideal for a wood burning stove, just imagine cosying up in front of a crackling fire on a chilly evening. This space offers plenty of room for entertaining guests or simply relaxing with your family.