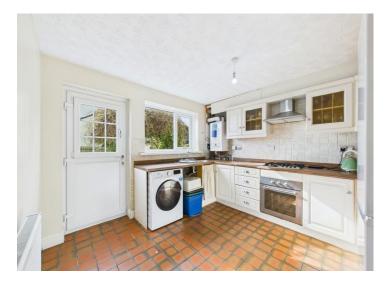

The good-sized kitchen has ample countertop space and storage for all your culinary essentials. Whip up delicious meals while enjoying views of the garden outside - the perfect backdrop to your cooking adventures.