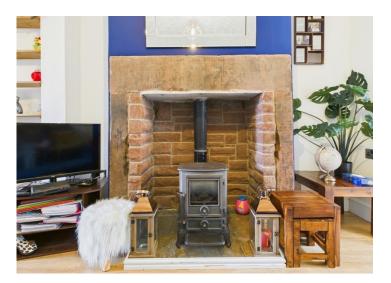

Step inside to discover a spacious open plan lounge and diner and featuring an impressive sandstone fireplace - ideal for a wood burning stove, just imagine cosying up in front of a crackling fire on a chilly evening. This space offers plenty of room for entertaining guests or simply relaxing with your family.