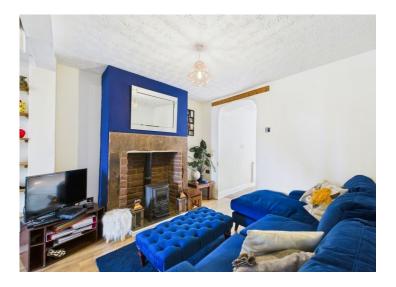

Step inside to discover a spacious open plan lounge and diner and featuring an impressive sandstone fireplace - ideal for a wood burning stove, just imagine cosying up in front of a crackling fire on a chilly evening. This space offers plenty of room for entertaining guests or simply relaxing with your family.