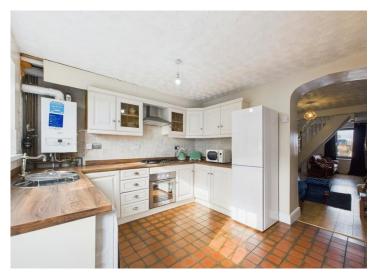

The good-sized kitchen has ample countertop space and storage for all your culinary essentials. Whip up delicious meals while enjoying views of the garden outside - the perfect backdrop to your cooking adventures.