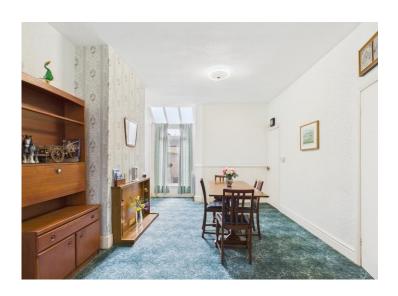

# **Queen Street**Workington, CA14 2PY

£95,000

Located across the road from Vulcans Park, ideal for families

Very spacious open plan lounge and diner

Large kitchen which benefits from a separate utility room

This property is a blank canvas waiting for you to make it your own. In need of modernisation, it provides the perfect opportunity to put your stamp on it, add your style, and potentially increase its value. The spacious open plan lounge and diner create a welcoming atmosphere for entertaining guests or relaxing after a long day.

The large kitchen is a chef's dream, complete with a separate utility room for added convenience. The attractive hallway and landing areas add a touch of elegance to the space, leading you to the first-floor bathroom and there is a handy downstairs WC.