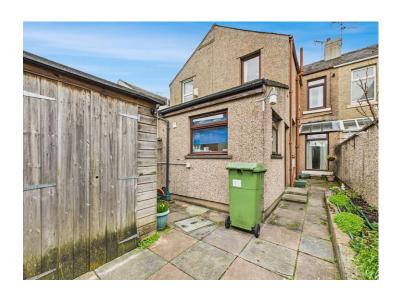

Step outside to the large yard at the rear of the property, complete with a garden shed and gated access for added security. With double glazing and central heating, you can rest assured that this home is not only cosy but also energy efficient.