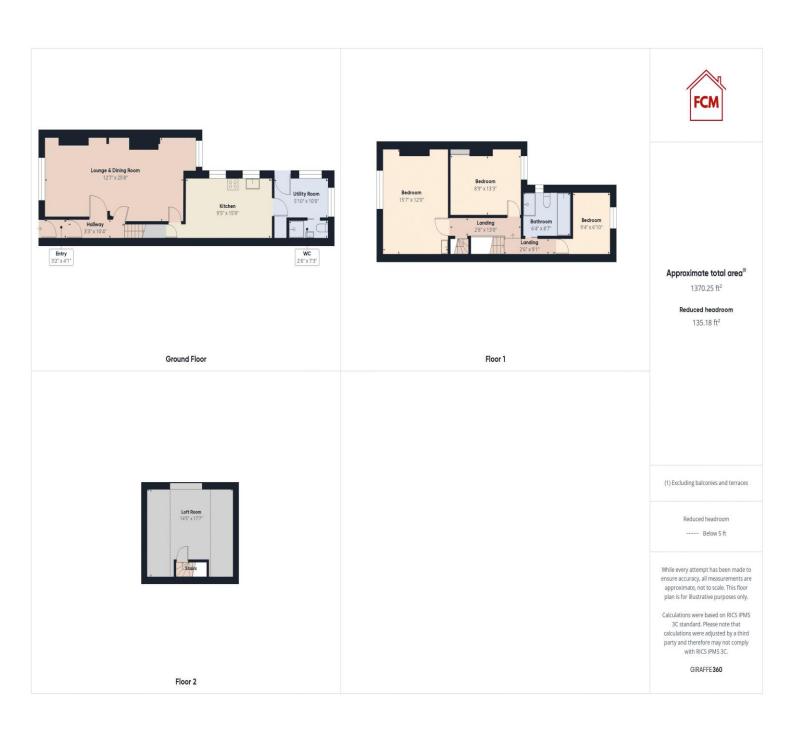

# **Queen Street**Workington, CA14 2PY

£95,000

Located across the road from Vulcans Park, ideal for families

Very spacious open plan lounge and diner

Large kitchen which benefits from a separate utility room

Features three generously sized bedrooms

Large yard to the rear

A short walk to the town centre with its wide range of amenities and shops

First floor bathroom plus downstairs WC

Ideal to add your own stamp, style and potentially increase the value

Boasts a versatile loft room, home office or lots of storage

Benefits from double glazing and central heating

Welcome to your potential new home - a terraced property located conveniently across the road from Vulcans Park, perfect for families with young children or those who enjoy a leisurely stroll through nature. Situated just a short walk from the bustling town centre, you'll have access to a plethora of amenities and shops right at your fingertips. Plus, with the train station only a ten-minute walk away, commuting is a breeze.

This property is a blank canvas waiting for you to make it your own. In need of modernisation, it provides the perfect opportunity to put your stamp on it, add your style, and potentially increase its value. The spacious open plan lounge and diner create a welcoming atmosphere for entertaining guests or relaxing after a long day.

The large kitchen is a chef's dream, complete with a separate utility room for added convenience. The attractive hallway and landing areas add a touch of elegance to the space, leading you to the first-floor bathroom and there is a handy downstairs WC.

Upstairs, you'll find three generously sized bedrooms, including a spacious master bedroom that offers a peaceful retreat at the end of the day. Need extra space? The versatile loft room is perfect for storage or could be transformed into a home office for those working remotely.

Step outside to the large yard at the rear of the property, complete with a garden shed and gated access for added security. With double glazing and central heating, you can rest assured that this home is not only cosy but also energy efficient.