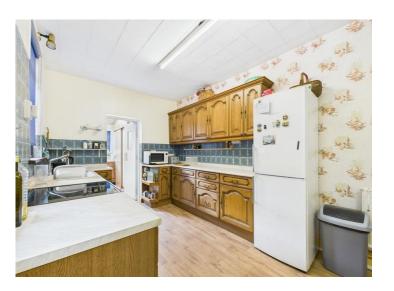

The large kitchen is a chef's dream, complete with a separate utility room for added convenience. The attractive hallway and landing areas add a touch of elegance to the space, leading you to the first-floor bathroom and there is a handy downstairs WC.