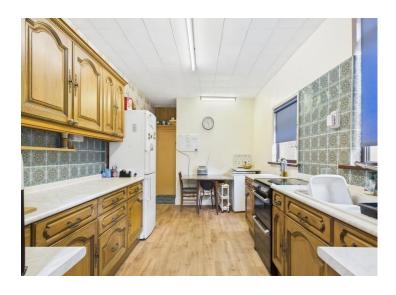

# **Queen Street**Workington, CA14 2PY

£95,000

Located across the road from Vulcans Park, ideal for families

Very spacious open plan lounge and diner

Large kitchen which benefits from a separate utility room

The large kitchen is a chef's dream, complete with a separate utility room for added convenience. The attractive hallway and landing areas add a touch of elegance to the space, leading you to the first-floor bathroom and there is a handy downstairs WC.