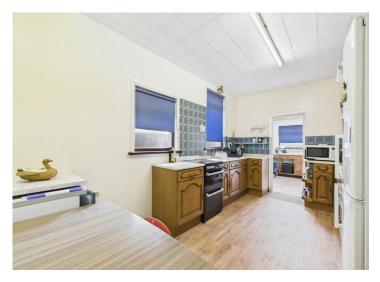

The large kitchen is a chef's dream, complete with a separate utility room for added convenience. The attractive hallway and landing areas add a touch of elegance to the space, leading you to the first-floor bathroom and there is a handy downstairs WC.