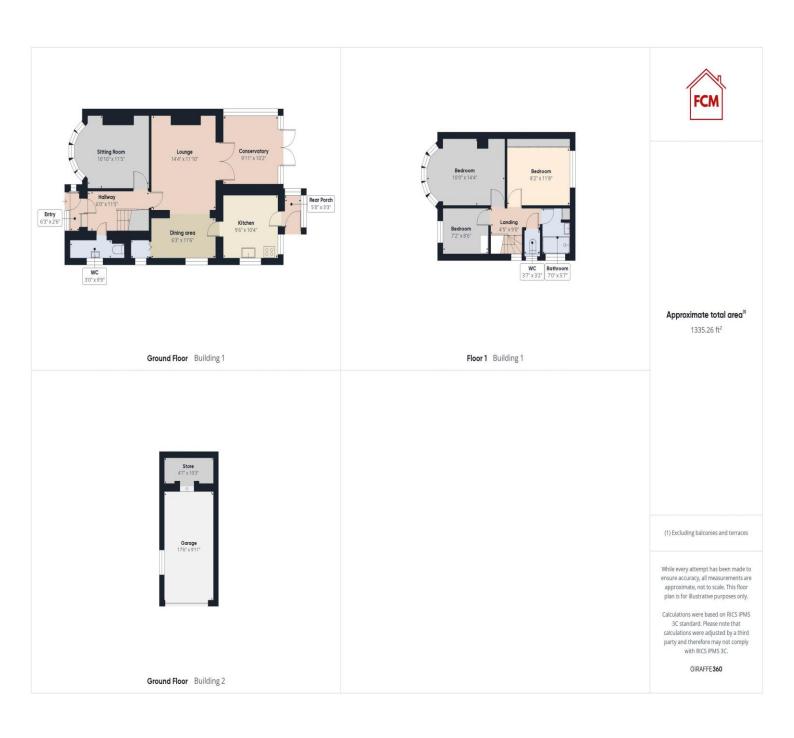

The first thing you'll notice about this house is the fabulous ground floor extension that really gives it that extra oomph. The extension not only provides ample space and versatility but also opens up a world of possibilities for further expansion if desired. If you're one to envision the potential that a bit of TLC and a touch of personal flair can bring to a property, then this house is perfect for you.

Step inside and you'll find yourself in the cosy lounge, complete with a large bay window that lets in plenty of natural light. The spacious open-plan lounge and diner are ideal for entertaining guests or simply relaxing with the family. Plus, with French doors leading to a large conservatory, you'll have even more space to enjoy and make your own.

The well-maintained kitchen is a real treat, offering plenty of room to whip up your favourite meals and leading to a rear porch for added convenience. The ground floor extension also includes a handy WC, making life that little bit easier.

Upstairs, you'll find three good-sized bedrooms waiting to be transformed into your personal havens.

The modern first-floor shower room and separate WC provide all the comfort and convenience you need.

Outside, the property sits on a spacious corner plot with a low-maintenance garden - perfect for enjoying the great outdoors without the hassle of constant upkeep. With a drive that can accommodate up to 5 cars and a garage with an adjoining store room, you'll have plenty of space for all your vehicles and storage needs.