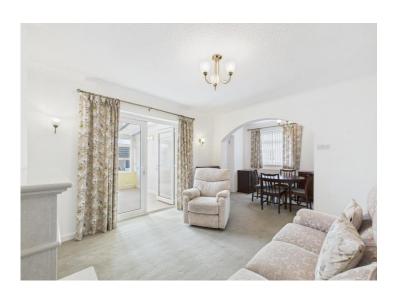

Step inside and you'll find yourself in the cosy lounge, complete with a large bay window that lets in plenty of natural light. The spacious open-plan lounge and diner are ideal for entertaining guests or simply relaxing with the family. Plus, with French doors leading to a large conservatory, you'll have even more space to enjoy and make your own.

Upstairs, you'll find three good-sized bedrooms waiting to be transformed into your personal havens.

The modern first-floor shower room and separate WC provide all the comfort and convenience you need.