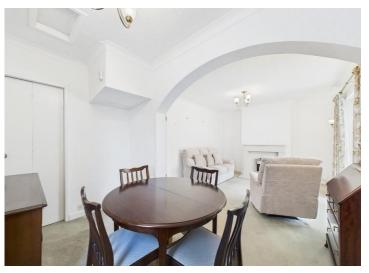

Step inside and you'll find yourself in the cosy lounge, complete with a large bay window that lets in plenty of natural light. The spacious open-plan lounge and diner are ideal for entertaining guests or simply relaxing with the family. Plus, with French doors leading to a large conservatory, you'll have even more space to enjoy and make your own.