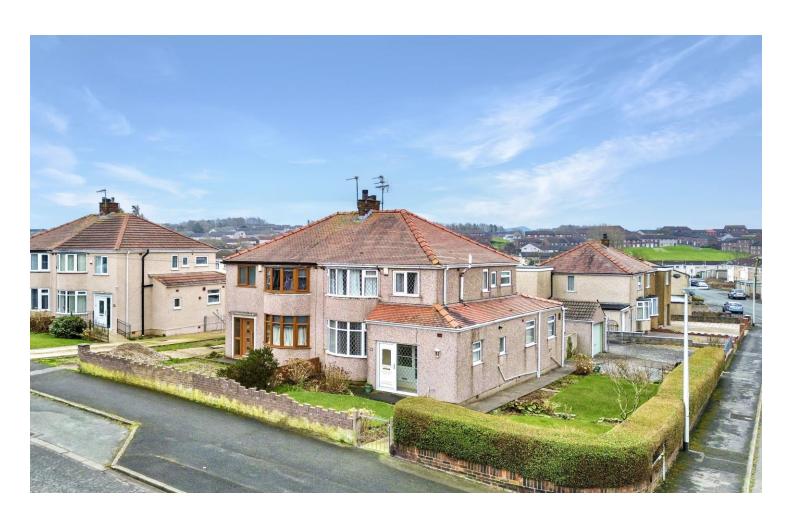

# **Newlands Lane South** Workington, CA14 3NJ

£180,000

Benefits from a large ground floor extension, providing space and versatility

Boasts a lounge with large bay window

Good sized, well maintained kitchen

Benefits from three good sized bedrooms

Spacious corner plot with a low maintenance garden

Sought after area, five minutes drive to town centre

Come take a peek at this fantastic 3-bedroom semi-detached house in the highly sought-after area of Workington! This property is a gem waiting to be polished, offering a blend of comfort, potential, and convenience that's hard to beat.

The first thing you'll notice about this house is the fabulous ground floor extension that really gives it that extra oomph. The extension not only provides ample space and versatility but also opens up a world of possibilities for further expansion if desired. If you're one to envision the potential that a bit of TLC and a touch of personal flair can bring to a property, then this house is perfect for you.

Outside, the property sits on a spacious corner plot with a low-maintenance garden - perfect for enjoying the great outdoors without the hassle of constant upkeep. With a drive that can accommodate up to 5 cars and a garage with an adjoining store room, you'll have plenty of space for all your vehicles and storage needs.

Location-wise, this property hits the bullseye. Just a five-minute drive from the town centre, you'll have easy access to all the shops, restaurants, and amenities Workington has to offer. Plus, with numerous schools within reach, getting the little ones to class will be a breeze.