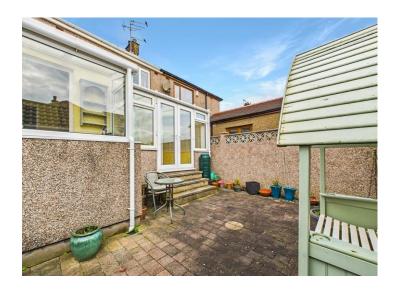

Step inside and you'll find yourself in the cosy lounge, complete with a large bay window that lets in plenty of natural light. The spacious open-plan lounge and diner are ideal for entertaining guests or simply relaxing with the family. Plus, with French doors leading to a large conservatory, you'll have even more space to enjoy and make your own.

The well-maintained kitchen is a real treat, offering plenty of room to whip up your favourite meals and leading to a rear porch for added convenience. The ground floor extension also includes a handy WC, making life that little bit easier.