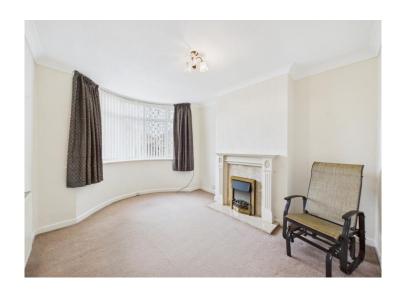

Step inside and you'll find yourself in the cosy lounge, complete with a large bay window that lets in plenty of natural light. The spacious open-plan lounge and diner are ideal for entertaining guests or simply relaxing with the family. Plus, with French doors leading to a large conservatory, you'll have even more space to enjoy and make your own.