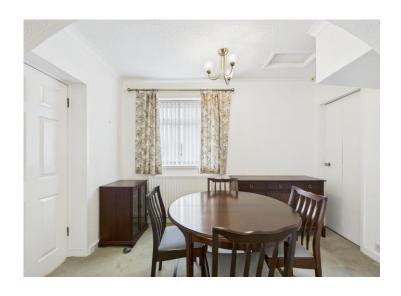

Step inside and you'll find yourself in the cosy lounge, complete with a large bay window that lets in plenty of natural light. The spacious open-plan lounge and diner are ideal for entertaining guests or simply relaxing with the family. Plus, with French doors leading to a large conservatory, you'll have even more space to enjoy and make your own.