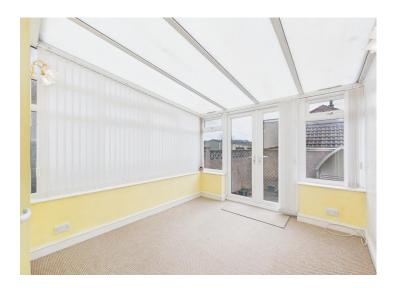

Step inside and you'll find yourself in the cosy lounge, complete with a large bay window that lets in plenty of natural light. The spacious open-plan lounge and diner are ideal for entertaining guests or simply relaxing with the family. Plus, with French doors leading to a large conservatory, you'll have even more space to enjoy and make your own.