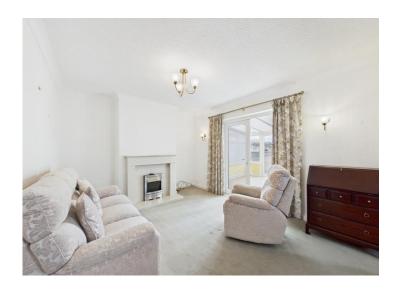

Step inside and you'll find yourself in the cosy lounge, complete with a large bay window that lets in plenty of natural light. The spacious open-plan lounge and diner are ideal for entertaining guests or simply relaxing with the family. Plus, with French doors leading to a large conservatory, you'll have even more space to enjoy and make your own.