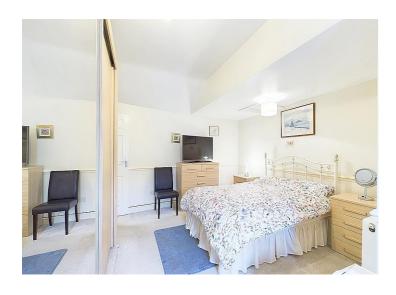

Inside, this delightful cottage exudes warmth and character, boasting exposed ceiling beams and a brand-new heat pump central heating system installed in December 2024. The cosy lounge is the heart of the home, complete with a multi-fuel log burning stove and patio doors leading out to the suntrap garden – the perfect spot for sipping morning coffees and basking in the sunlight. The modern kitchen offers ample storage and space for a breakfast table, making meal times a breeze. Upstairs, two spacious double bedrooms frame idyllic countryside views, offering a peaceful sanctuary after a long day. Plus, with a driveway providing convenient off-street parking, you'll never have to worry about finding a spot after a long day.