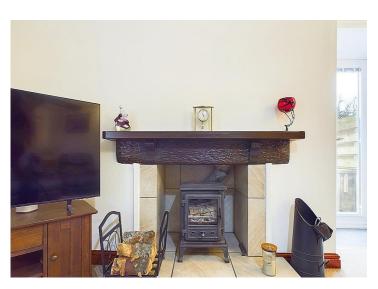

Inside, this delightful cottage exudes warmth and character, boasting exposed ceiling beams and a brand-new heat pump central heating system installed in December 2024. The cosy lounge is the heart of the home, complete with a multi-fuel log burning stove and patio doors leading out to the suntrap garden – the perfect spot for sipping morning coffees and basking in the sunlight. The modern kitchen offers ample storage and space for a breakfast table, making meal times a breeze. Upstairs, two spacious double bedrooms frame idyllic countryside views, offering a peaceful sanctuary after a long day. Plus, with a driveway providing convenient off-street parking, you'll never have to worry about finding a spot after a long day.