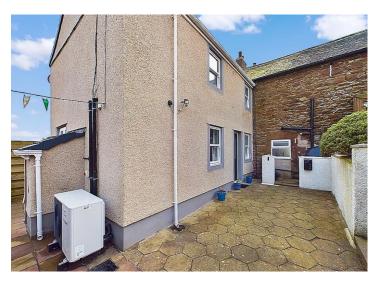

10 minutes to St Bees beach or Whitehaven town centre

Positioned on a quiet, road with little traffic

**Driveway providing off-street parking** 

Modern kitchen with plenty of storage

Brand new heat pump central heating system

Inside, this delightful cottage exudes warmth and character, boasting exposed ceiling beams and a brand-new heat pump central heating system installed in December 2024. The cosy lounge is the heart of the home, complete with a multi-fuel log burning stove and patio doors leading out to the suntrap garden – the perfect spot for sipping morning coffees and basking in the sunlight. The modern kitchen offers ample storage and space for a breakfast table, making meal times a breeze. Upstairs, two spacious double bedrooms frame idyllic countryside views, offering a peaceful sanctuary after a long day. Plus, with a driveway providing convenient off-street parking, you'll never have to worry about finding a spot after a long day.