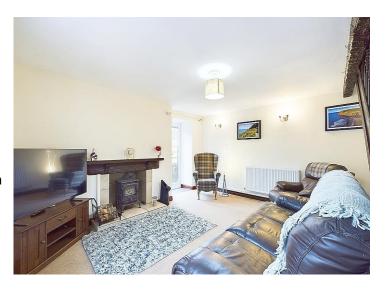

Inside, this delightful cottage exudes warmth and character, boasting exposed ceiling beams and a brand-new heat pump central heating system installed in December 2024. The cosy lounge is the heart of the home, complete with a multi-fuel log burning stove and patio doors leading out to the suntrap garden – the perfect spot for sipping morning coffees and basking in the sunlight. The modern kitchen offers ample storage and space for a breakfast table, making meal times a breeze. Upstairs, two spacious double bedrooms frame idyllic countryside views, offering a peaceful sanctuary after a long day. Plus, with a driveway providing convenient off-street parking, you'll never have to worry about finding a spot after a long day.