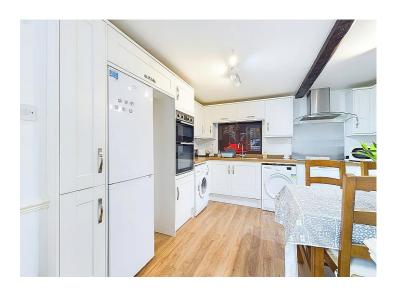

Inside, this delightful cottage exudes warmth and character, boasting exposed ceiling beams and a brand-new heat pump central heating system installed in December 2024. The cosy lounge is the heart of the home, complete with a multi-fuel log burning stove and patio doors leading out to the suntrap garden – the perfect spot for sipping morning coffees and basking in the sunlight. The modern kitchen offers ample storage and space for a breakfast table, making meal times a breeze. Upstairs, two spacious double bedrooms frame idyllic countryside views, offering a peaceful sanctuary after a long day. Plus, with a driveway providing convenient off-street parking, you'll never have to worry about finding a spot after a long day.