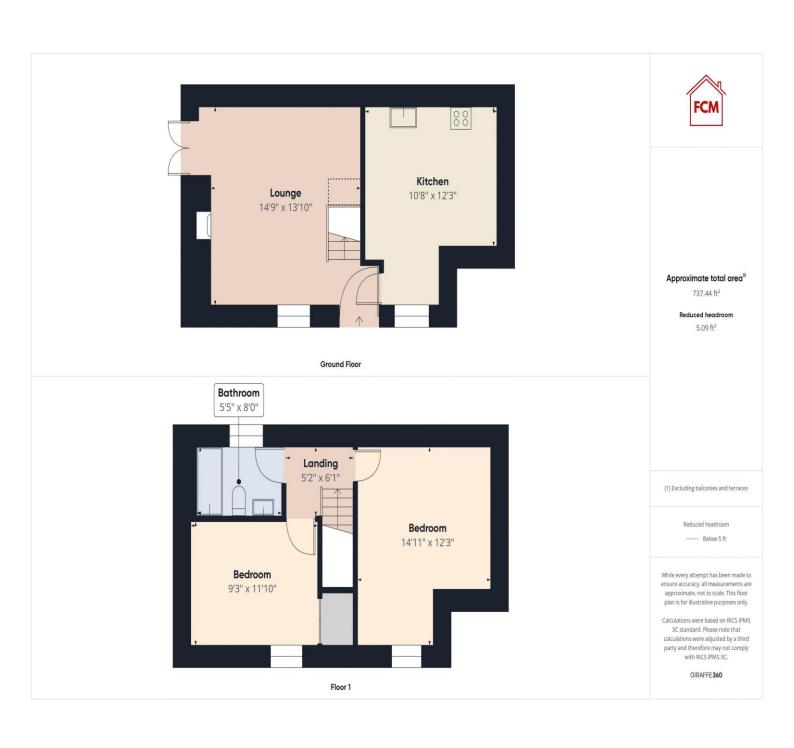

# Meadow Cottage Sandwith, CA28 9UP

Offers Over £200,000

Nestled on the outskirts of the sought-after village

Beautiful garden which is private and the sun trap

Lovely lounge with multi-fuel stove

Two generously sized bedrooms, first floor bathroom

Inside, this delightful cottage exudes warmth and character, boasting exposed ceiling beams and a brand-new heat pump central heating system installed in December 2024. The cosy lounge is the heart of the home, complete with a multi-fuel log burning stove and patio doors leading out to the suntrap garden – the perfect spot for sipping morning coffees and basking in the sunlight. The modern kitchen offers ample storage and space for a breakfast table, making meal times a breeze. Upstairs, two spacious double bedrooms frame idyllic countryside views, offering a peaceful sanctuary after a long day. Plus, with a driveway providing convenient off-street parking, you'll never have to worry about finding a spot after a long day.