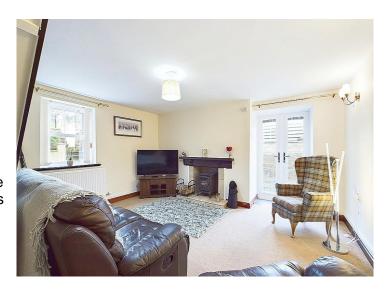

Inside, this delightful cottage exudes warmth and character, boasting exposed ceiling beams and a brand-new heat pump central heating system installed in December 2024. The cosy lounge is the heart of the home, complete with a multi-fuel log burning stove and patio doors leading out to the suntrap garden – the perfect spot for sipping morning coffees and basking in the sunlight. The modern kitchen offers ample storage and space for a breakfast table, making meal times a breeze. Upstairs, two spacious double bedrooms frame idyllic countryside views, offering a peaceful sanctuary after a long day. Plus, with a driveway providing convenient off-street parking, you'll never have to worry about finding a spot after a long day.