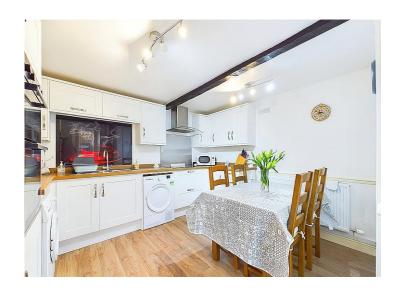

Inside, this delightful cottage exudes warmth and character, boasting exposed ceiling beams and a brand-new heat pump central heating system installed in December 2024. The cosy lounge is the heart of the home, complete with a multi-fuel log burning stove and patio doors leading out to the suntrap garden – the perfect spot for sipping morning coffees and basking in the sunlight. The modern kitchen offers ample storage and space for a breakfast table, making meal times a breeze. Upstairs, two spacious double bedrooms frame idyllic countryside views, offering a peaceful sanctuary after a long day. Plus, with a driveway providing convenient off-street parking, you'll never have to worry about finding a spot after a long day.