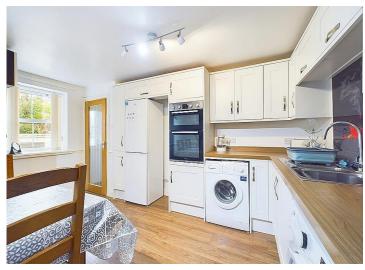

Inside, this delightful cottage exudes warmth and character, boasting exposed ceiling beams and a brand-new heat pump central heating system installed in December 2024. The cosy lounge is the heart of the home, complete with a multi-fuel log burning stove and patio doors leading out to the suntrap garden – the perfect spot for sipping morning coffees and basking in the sunlight. The modern kitchen offers ample storage and space for a breakfast table, making meal times a breeze. Upstairs, two spacious double bedrooms frame idyllic countryside views, offering a peaceful sanctuary after a long day. Plus, with a driveway providing convenient off-street parking, you'll never have to worry about finding a spot after a long day.