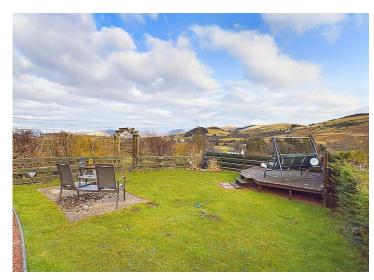

# Frizington Road Cleator Moor, CA25 5EP

£185,000

Spacious semi-detached two bedroom bungalow, set on a generous plot

For rugby enthusiasts, watch the game from the rear garden

Two good sized double bedrooms

Located in a popular village with plenty of amenities

Driveway and garage, providing plenty of off-street parking

Fabulous fell views can be enjoyed from the rear garden

Spacious lounge with patio doors to the rear garden

Large kitchen with breakfast bar, and stunning fell views

Property boasts front and rear gardens

**Excellent transport links to the nearby towns of Whitehaven and Egremont** 

Set in the charming village of Cleator Moor, this 2-bedroom bungalow offers the perfect mix of tranquillity and convenience. Surrounded by local amenities including shops, pubs, and cafes, this property is ideal for those seeking a peaceful retreat without sacrificing the comforts of daily life. Step out into the back garden and be greeted by stunning views of the fells, creating a picturesque backdrop for every-day living. Rugby enthusiasts will delight in the proximity to the nearby rugby field, offering the unique opportunity to enjoy the game right from the comfort of your own garden.

Nestled on a generous plot, this spacious home boasts a front garden, driveway, and rear garden, providing ample outdoor space for relaxation and entertainment. The rear garden features a raised decked area accessible from the kitchen door, as well as a decking area at the rear, making it the perfect spot to soak in the panoramic views. While the property may benefit from some modernisation, its excellent potential is evident throughout. Inside, a spacious lounge with patio doors opening to the garden invites the outside in, while the well-appointed kitchen offers a breakfast bar and scenic views of the surrounding countryside. Additional storage space can be found in the partially boarded loft, easily accessible from a cupboard in the hallway, providing practicality alongside charm.