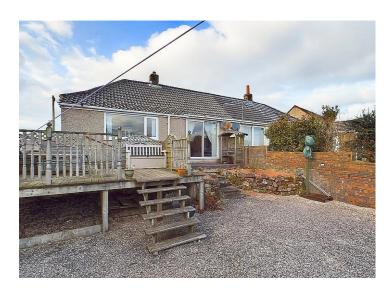

# Frizington Road Cleator Moor, CA25 5EP

£185,000

Spacious semi-detached two bedroom bungalow, set on a generous plot

For rugby enthusiasts, watch the game from the rear garden

Two good sized double bedrooms

Located in a popular village with plenty of amenities

Driveway and garage, providing plenty of off-street parking

Fabulous fell views can be enjoyed from the rear garden

Spacious lounge with patio doors to the rear garden

Nestled on a generous plot, this spacious home boasts a front garden, driveway, and rear garden, providing ample outdoor space for relaxation and entertainment. The rear garden features a raised decked area accessible from the kitchen door, as well as a decking area at the rear, making it the perfect spot to soak in the panoramic views. While the property may benefit from some modernisation, its excellent potential is evident throughout. Inside, a spacious lounge with patio doors opening to the garden invites the outside in, while the well-appointed kitchen offers a breakfast bar and scenic views of the surrounding countryside. Additional storage space can be found in the partially boarded loft, easily accessible from a cupboard in the hallway, providing practicality alongside charm.

Outside, the property offers off-road parking leading to a garage, ensuring convenient storage for vehicles or extra belongings. A driveway for two cars, in addition to the garage, adds to the property's appeal, providing ample space for both residents and guests. Whether you're relaxing in the garden, admiring the views, or exploring the local amenities, this property offers a unique opportunity to embrace a serene lifestyle in a sought-after village location.