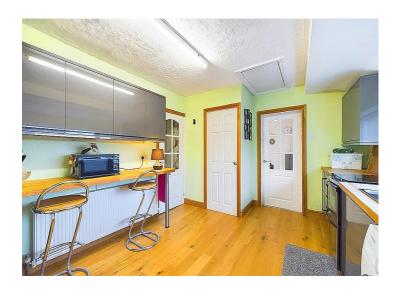

Large kitchen with breakfast bar, and stunning fell views

Property boasts front and rear gardens

**Excellent transport links to the nearby towns of Whitehaven and Egremont** 

Set in the charming village of Cleator Moor, this 2-bedroom bungalow offers the perfect mix of tranquillity and convenience. Surrounded by local amenities including shops, pubs, and cafes, this property is ideal for those seeking a peaceful retreat without sacrificing the comforts of daily life. Step out into the back garden and be greeted by stunning views of the fells, creating a picturesque backdrop for every-day living. Rugby enthusiasts will delight in the proximity to the nearby rugby field, offering the unique opportunity to enjoy the game right from the comfort of your own garden.

Nestled on a generous plot, this spacious home boasts a front garden, driveway, and rear garden, providing ample outdoor space for relaxation and entertainment. The rear garden features a raised decked area accessible from the kitchen door, as well as a decking area at the rear, making it the perfect spot to soak in the panoramic views. While the property may benefit from some modernisation, its excellent potential is evident throughout. Inside, a spacious lounge with patio doors opening to the garden invites the outside in, while the well-appointed kitchen offers a breakfast bar and scenic views of the surrounding countryside. Additional storage space can be found in the partially boarded loft, easily accessible from a cupboard in the hallway, providing practicality alongside charm.