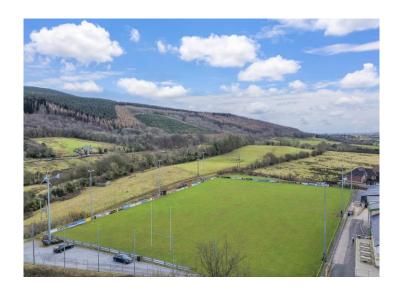

# Frizington Road Cleator Moor, CA25 5EP

£185,000

Spacious semi-detached two bedroom bungalow, set on a generous plot

For rugby enthusiasts, watch the game from the rear garden

Two good sized double bedrooms

Large kitchen with breakfast bar, and stunning fell views

Property boasts front and rear gardens

**Excellent transport links to the nearby towns of Whitehaven and Egremont** 

Set in the charming village of Cleator Moor, this 2-bedroom bungalow offers the perfect mix of tranquillity and convenience. Surrounded by local amenities including shops, pubs, and cafes, this property is ideal for those seeking a peaceful retreat without sacrificing the comforts of daily life. Step out into the back garden and be greeted by stunning views of the fells, creating a picturesque backdrop for every-day living. Rugby enthusiasts will delight in the proximity to the nearby rugby field, offering the unique opportunity to enjoy the game right from the comfort of your own garden.