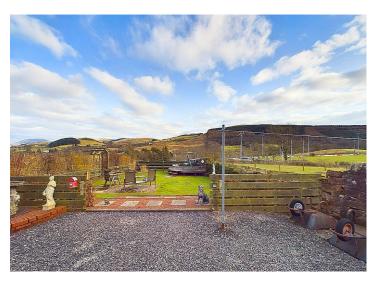

Located in a popular village with plenty of amenities

Driveway and garage, providing plenty of off-street parking

Fabulous fell views can be enjoyed from the rear garden

Spacious lounge with patio doors to the rear garden

Large kitchen with breakfast bar, and stunning fell views

Property boasts front and rear gardens

**Excellent transport links to the nearby towns of Whitehaven and Egremont** 

Set in the charming village of Cleator Moor, this 2-bedroom bungalow offers the perfect mix of tranquillity and convenience. Surrounded by local amenities including shops, pubs, and cafes, this property is ideal for those seeking a peaceful retreat without sacrificing the comforts of daily life. Step out into the back garden and be greeted by stunning views of the fells, creating a picturesque backdrop for every-day living. Rugby enthusiasts will delight in the proximity to the nearby rugby field, offering the unique opportunity to enjoy the game right from the comfort of your own garden.

Nestled on a generous plot, this spacious home boasts a front garden, driveway, and rear garden, providing ample outdoor space for relaxation and entertainment. The rear garden features a raised decked area accessible from the kitchen door, as well as a decking area at the rear, making it the perfect spot to soak in the panoramic views. While the property may benefit from some modernisation, its excellent potential is evident throughout. Inside, a spacious lounge with patio doors opening to the garden invites the outside in, while the well-appointed kitchen offers a breakfast bar and scenic views of the surrounding countryside. Additional storage space can be found in the partially boarded loft, easily accessible from a cupboard in the hallway, providing practicality alongside charm.