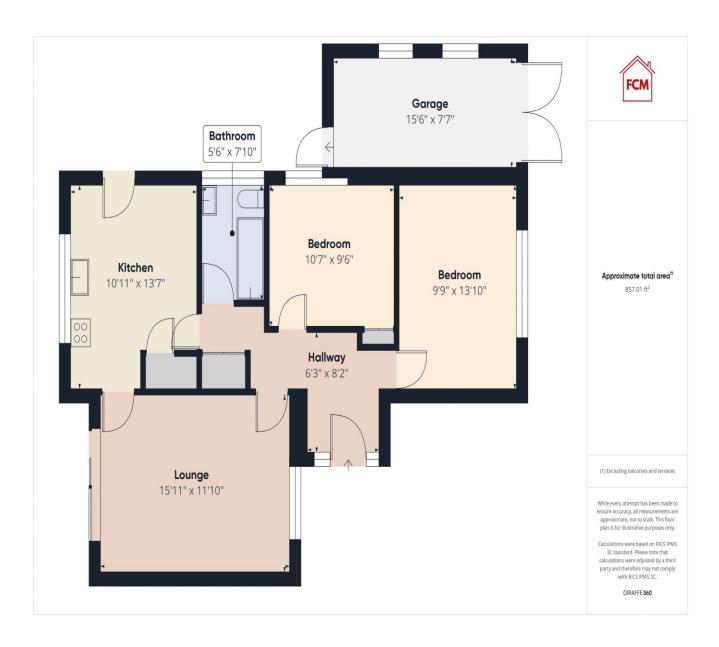

## **ACCOMMODATION**

Nestled on a generous plot, this spacious home boasts a front garden, driveway, and rear garden, providing ample outdoor space for relaxation and entertainment. The rear garden features a raised decked area accessible from the kitchen door, as well as a decking area at the rear, making it the perfect spot to soak in the panoramic views. While the property may benefit from some modernisation, its excellent potential is evident throughout. Inside, a spacious lounge with patio doors opening to the garden invites the outside in, while the well-appointed kitchen offers a breakfast bar and scenic views of the surrounding countryside. Additional storage space can be found in the partially boarded loft, easily accessible from a cupboard in the hallway, providing practicality alongside charm.

Outside, the property offers off-road parking leading to a garage, ensuring convenient storage for vehicles or extra belongings. A driveway for two cars, in addition to the garage, adds to the property's appeal, providing ample space for both residents and guests. Whether you're relaxing in the garden, admiring the views, or exploring the local amenities, this property offers a unique opportunity to embrace a serene lifestyle in a sought-after village location.