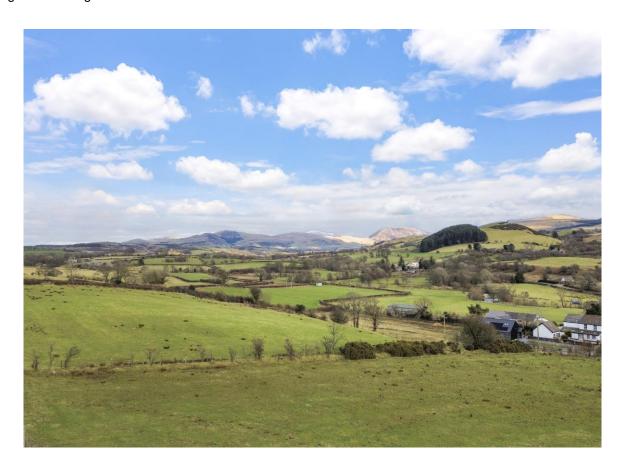

Located in a popular village with plenty of amenities

Driveway and garage, providing plenty of off-street parking

Fabulous fell views can be enjoyed from the rear garden

Spacious lounge with patio doors to the rear garden

Large kitchen with breakfast bar, and stunning fell views

Property boasts front and rear gardens

**Excellent transport links to the nearby towns of Whitehaven and Egremont** 

Set in the charming village of Cleator Moor, this 2-bedroom bungalow offers the perfect mix of tranquillity and convenience. Surrounded by local amenities including shops, pubs, and cafes, this property is ideal for those seeking a peaceful retreat without sacrificing the comforts of daily life. Step out into the back garden and be greeted by stunning views of the fells, creating a picturesque backdrop for every-day living. Rugby enthusiasts will delight in the proximity to the nearby rugby field, offering the unique opportunity to enjoy the game right from the comfort of your own garden.

Nestled on a generous plot, this spacious home boasts a front garden, driveway, and rear garden, providing ample outdoor space for relaxation and entertainment. The rear garden features a raised decked area accessible from the kitchen door, as well as a decking area at the rear, making it the perfect spot to soak in the panoramic views. While the property may benefit from some modernisation, its excellent potential is evident throughout. Inside, a spacious lounge with patio doors opening to the garden invites the outside in, while the well-appointed kitchen offers a breakfast bar and scenic views of the surrounding countryside. Additional storage space can be found in the partially boarded loft, easily accessible from a cupboard in the hallway, providing practicality alongside charm.