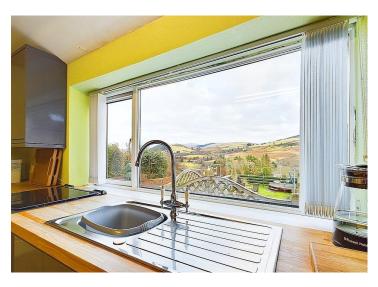

Large kitchen with breakfast bar, and stunning fell views

Property boasts front and rear gardens

**Excellent transport links to the nearby towns of Whitehaven and Egremont** 

Set in the charming village of Cleator Moor, this 2-bedroom bungalow offers the perfect mix of tranquillity and convenience. Surrounded by local amenities including shops, pubs, and cafes, this property is ideal for those seeking a peaceful retreat without sacrificing the comforts of daily life. Step out into the back garden and be greeted by stunning views of the fells, creating a picturesque backdrop for every-day living. Rugby enthusiasts will delight in the proximity to the nearby rugby field, offering the unique opportunity to enjoy the game right from the comfort of your own garden.

Nestled on a generous plot, this spacious home boasts a front garden, driveway, and rear garden, providing ample outdoor space for relaxation and entertainment. The rear garden features a raised decked area accessible from the kitchen door, as well as a decking area at the rear, making it the perfect spot to soak in the panoramic views. While the property may benefit from some modernisation, its excellent potential is evident throughout. Inside, a spacious lounge with patio doors opening to the garden invites the outside in, while the well-appointed kitchen offers a breakfast bar and scenic views of the surrounding countryside. Additional storage space can be found in the partially boarded loft, easily accessible from a cupboard in the hallway, providing practicality alongside charm.