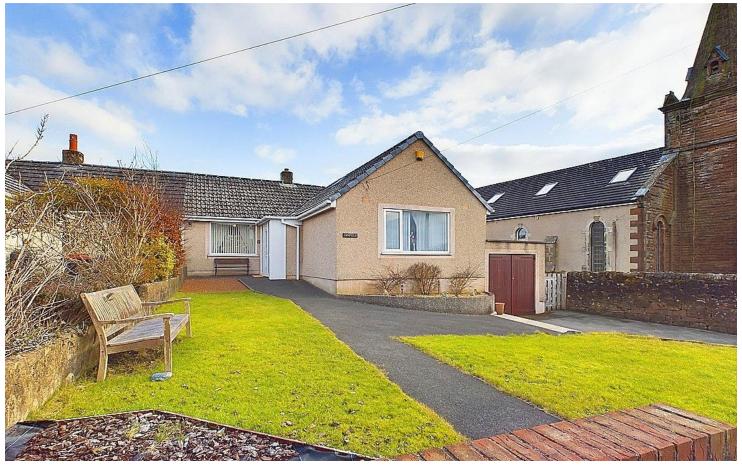

# Frizington Road Cleator Moor, CA25 5EP

£185,000

Spacious semi-detached two bedroom bungalow, set on a generous plot

For rugby enthusiasts, watch the game from the rear garden

Two good sized double bedrooms

Large kitchen with breakfast bar, and stunning fell views

Property boasts front and rear gardens

**Excellent transport links to the nearby towns of Whitehaven and Egremont** 

Set in the charming village of Cleator Moor, this 2-bedroom bungalow offers the perfect mix of tranquillity and convenience. Surrounded by local amenities including shops, pubs, and cafes, this property is ideal for those seeking a peaceful retreat without sacrificing the comforts of daily life. Step out into the back garden and be greeted by stunning views of the fells, creating a picturesque backdrop for every-day living. Rugby enthusiasts will delight in the proximity to the nearby rugby field, offering the unique opportunity to enjoy the game right from the comfort of your own garden.

Nestled on a generous plot, this spacious home boasts a front garden, driveway, and rear garden, providing ample outdoor space for relaxation and entertainment. The rear garden features a raised decked area accessible from the kitchen door, as well as a decking area at the rear, making it the perfect spot to soak in the panoramic views. While the property may benefit from some modernisation, its excellent potential is evident throughout. Inside, a spacious lounge with patio doors opening to the garden invites the outside in, while the well-appointed kitchen offers a breakfast bar and scenic views of the surrounding countryside. Additional storage space can be found in the partially boarded loft, easily accessible from a cupboard in the hallway, providing practicality alongside charm.