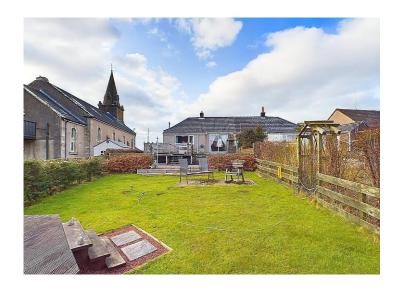

# Frizington Road Cleator Moor, CA25 5EP

£185,000

Spacious semi-detached two bedroom bungalow, set on a generous plot

For rugby enthusiasts, watch the game from the rear garden

Two good sized double bedrooms

Located in a popular village with plenty of amenities

Driveway and garage, providing plenty of off-street parking

Fabulous fell views can be enjoyed from the rear garden

Spacious lounge with patio doors to the rear garden

Large kitchen with breakfast bar, and stunning fell views

Property boasts front and rear gardens

**Excellent transport links to the nearby towns of Whitehaven and Egremont** 

Set in the charming village of Cleator Moor, this 2-bedroom bungalow offers the perfect mix of tranquillity and convenience. Surrounded by local amenities including shops, pubs, and cafes, this property is ideal for those seeking a peaceful retreat without sacrificing the comforts of daily life. Step out into the back garden and be greeted by stunning views of the fells, creating a picturesque backdrop for every-day living. Rugby enthusiasts will delight in the proximity to the nearby rugby field, offering the unique opportunity to enjoy the game right from the comfort of your own garden.

Nestled on a generous plot, this spacious home boasts a front garden, driveway, and rear garden, providing ample outdoor space for relaxation and entertainment. The rear garden features a raised decked area accessible from the kitchen door, as well as a decking area at the rear, making it the perfect spot to soak in the panoramic views. While the property may benefit from some modernisation, its excellent potential is evident throughout. Inside, a spacious lounge with patio doors opening to the garden invites the outside in, while the well-appointed kitchen offers a breakfast bar and scenic views of the surrounding countryside. Additional storage space can be found in the partially boarded loft, easily accessible from a cupboard in the hallway, providing practicality alongside charm.