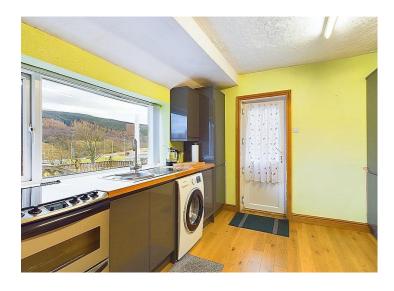

Large kitchen with breakfast bar, and stunning fell views

Property boasts front and rear gardens

**Excellent transport links to the nearby towns of Whitehaven and Egremont** 

Set in the charming village of Cleator Moor, this 2-bedroom bungalow offers the perfect mix of tranquillity and convenience. Surrounded by local amenities including shops, pubs, and cafes, this property is ideal for those seeking a peaceful retreat without sacrificing the comforts of daily life. Step out into the back garden and be greeted by stunning views of the fells, creating a picturesque backdrop for every-day living. Rugby enthusiasts will delight in the proximity to the nearby rugby field, offering the unique opportunity to enjoy the game right from the comfort of your own garden.

Nestled on a generous plot, this spacious home boasts a front garden, driveway, and rear garden, providing ample outdoor space for relaxation and entertainment. The rear garden features a raised decked area accessible from the kitchen door, as well as a decking area at the rear, making it the perfect spot to soak in the panoramic views. While the property may benefit from some modernisation, its excellent potential is evident throughout. Inside, a spacious lounge with patio doors opening to the garden invites the outside in, while the well-appointed kitchen offers a breakfast bar and scenic views of the surrounding countryside. Additional storage space can be found in the partially boarded loft, easily accessible from a cupboard in the hallway, providing practicality alongside charm.