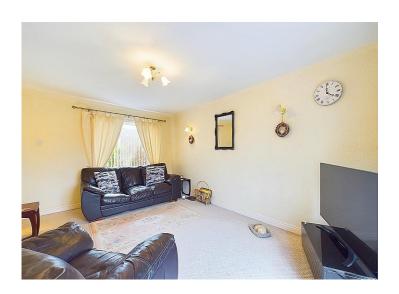

Located in a popular village with plenty of amenities

Driveway and garage, providing plenty of off-street parking

Fabulous fell views can be enjoyed from the rear garden

Spacious lounge with patio doors to the rear garden

Nestled on a generous plot, this spacious home boasts a front garden, driveway, and rear garden, providing ample outdoor space for relaxation and entertainment. The rear garden features a raised decked area accessible from the kitchen door, as well as a decking area at the rear, making it the perfect spot to soak in the panoramic views. While the property may benefit from some modernisation, its excellent potential is evident throughout. Inside, a spacious lounge with patio doors opening to the garden invites the outside in, while the well-appointed kitchen offers a breakfast bar and scenic views of the surrounding countryside. Additional storage space can be found in the partially boarded loft, easily accessible from a cupboard in the hallway, providing practicality alongside charm.