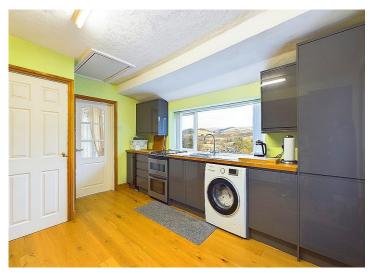

Large kitchen with breakfast bar, and stunning fell views

Property boasts front and rear gardens

**Excellent transport links to the nearby towns of Whitehaven and Egremont** 

Set in the charming village of Cleator Moor, this 2-bedroom bungalow offers the perfect mix of tranquillity and convenience. Surrounded by local amenities including shops, pubs, and cafes, this property is ideal for those seeking a peaceful retreat without sacrificing the comforts of daily life. Step out into the back garden and be greeted by stunning views of the fells, creating a picturesque backdrop for every-day living. Rugby enthusiasts will delight in the proximity to the nearby rugby field, offering the unique opportunity to enjoy the game right from the comfort of your own garden.

Nestled on a generous plot, this spacious home boasts a front garden, driveway, and rear garden, providing ample outdoor space for relaxation and entertainment. The rear garden features a raised decked area accessible from the kitchen door, as well as a decking area at the rear, making it the perfect spot to soak in the panoramic views. While the property may benefit from some modernisation, its excellent potential is evident throughout. Inside, a spacious lounge with patio doors opening to the garden invites the outside in, while the well-appointed kitchen offers a breakfast bar and scenic views of the surrounding countryside. Additional storage space can be found in the partially boarded loft, easily accessible from a cupboard in the hallway, providing practicality alongside charm.