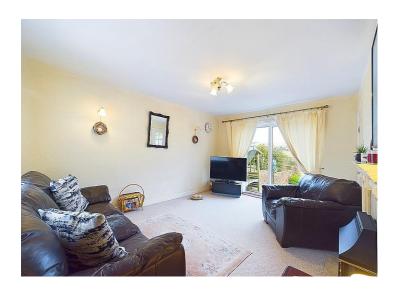

Located in a popular village with plenty of amenities

Driveway and garage, providing plenty of off-street parking

Fabulous fell views can be enjoyed from the rear garden

Spacious lounge with patio doors to the rear garden

Nestled on a generous plot, this spacious home boasts a front garden, driveway, and rear garden, providing ample outdoor space for relaxation and entertainment. The rear garden features a raised decked area accessible from the kitchen door, as well as a decking area at the rear, making it the perfect spot to soak in the panoramic views. While the property may benefit from some modernisation, its excellent potential is evident throughout. Inside, a spacious lounge with patio doors opening to the garden invites the outside in, while the well-appointed kitchen offers a breakfast bar and scenic views of the surrounding countryside. Additional storage space can be found in the partially boarded loft, easily accessible from a cupboard in the hallway, providing practicality alongside charm.