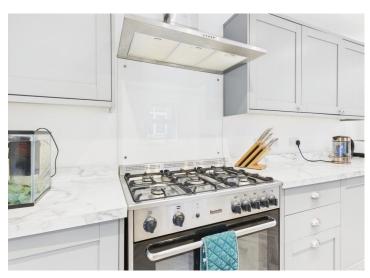

Walking distance to the harbour and train station

Boasts a total of six spacious, well-presented bedrooms

Huge kitchen with large island and French doors

Stunning, luxurious bathroom suite with twin sinks and free-standing bath

The heart of the home lies in the open plan lounge and diner - a warm and inviting space perfect for relaxing with loved ones or hosting gatherings filled with laughter and good food. Adjacent is the huge and impressive kitchen, complete with a large island where culinary magic is created and French doors that flood the room with natural light. Picture yourself sipping morning coffee by the window or enjoying a delightful meal with family and friends.