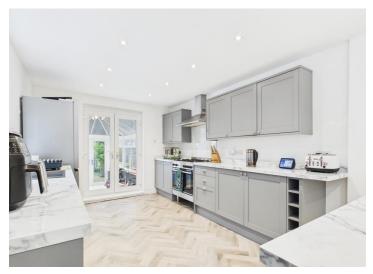

Walking distance to the harbour and train station

Boasts a total of six spacious, well-presented bedrooms

Huge kitchen with large island and French doors

Stunning, luxurious bathroom suite with twin sinks and free-standing bath

The heart of the home lies in the open plan lounge and diner - a warm and inviting space perfect for relaxing with loved ones or hosting gatherings filled with laughter and good food. Adjacent is the huge and impressive kitchen, complete with a large island where culinary magic is created and French doors that flood the room with natural light. Picture yourself sipping morning coffee by the window or enjoying a delightful meal with family and friends.