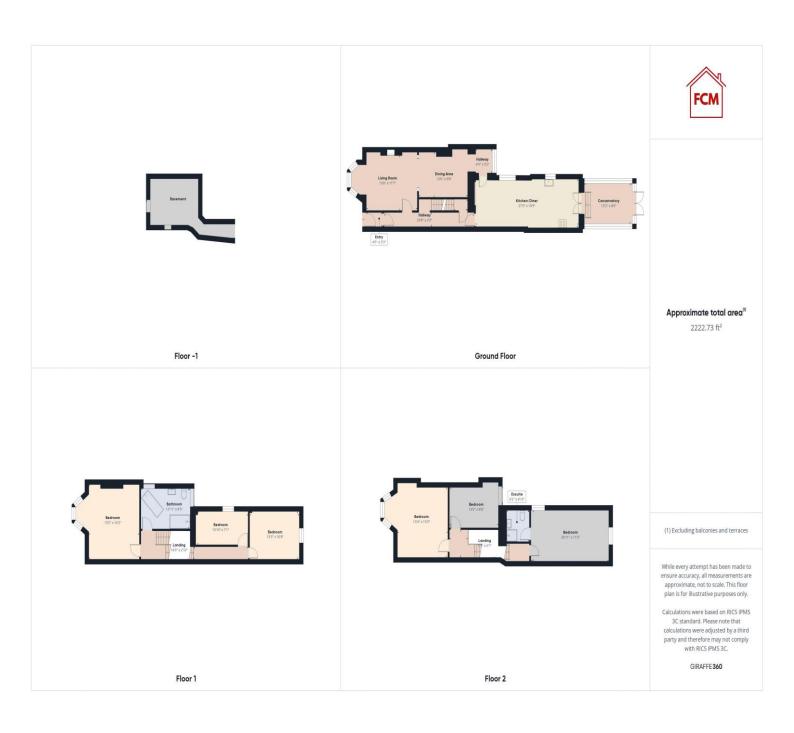

Boasts a good sized, low maintenance garden to the rear

**Stones throw from shops and Beckstone Primary School** 

Welcome to this magnificent property that stands tall over three floors and a basement, offering an abundance of space, versatility, and storage for your every need. Step inside to discover a total of six generously sized and well-presented bedrooms, each offering its unique charm. Perhaps you could turn one into a home office to unleash your productivity, or transform another into a dreamy dressing room to store your extensive wardrobe.

The heart of the home lies in the open plan lounge and diner - a warm and inviting space perfect for relaxing with loved ones or hosting gatherings filled with laughter and good food. Adjacent is the huge and impressive kitchen, complete with a large island where culinary magic is created and French doors that flood the room with natural light. Picture yourself sipping morning coffee by the window or enjoying a delightful meal with family and friends.

As you explore further, you'll stumble upon a large conservatory beckoning you to unwind and escape the hustle and bustle of every-day life. This versatile space can serve as a playroom for the little ones or a quiet sanctuary for you to read, meditate, or simply bask in the sunlight streaming through the windows.