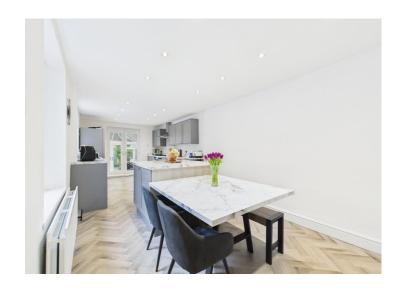

The heart of the home lies in the open plan lounge and diner - a warm and inviting space perfect for relaxing with loved ones or hosting gatherings filled with laughter and good food. Adjacent is the huge and impressive kitchen, complete with a large island where culinary magic is created and French doors that flood the room with natural light. Picture yourself sipping morning coffee by the window or enjoying a delightful meal with family and friends.