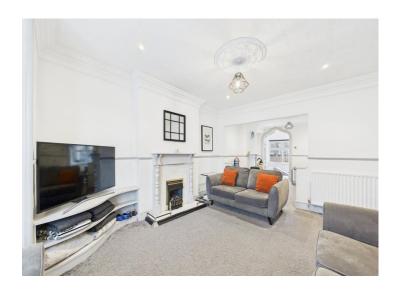

The heart of the home lies in the open plan lounge and diner - a warm and inviting space perfect for relaxing with loved ones or hosting gatherings filled with laughter and good food. Adjacent is the huge and impressive kitchen, complete with a large island where culinary magic is created and French doors that flood the room with natural light. Picture yourself sipping morning coffee by the window or enjoying a delightful meal with family and friends.