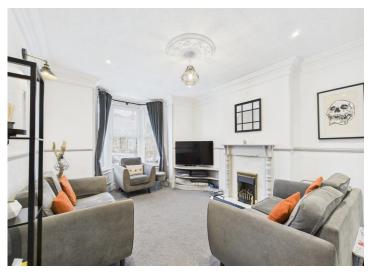

The heart of the home lies in the open plan lounge and diner - a warm and inviting space perfect for relaxing with loved ones or hosting gatherings filled with laughter and good food. Adjacent is the huge and impressive kitchen, complete with a large island where culinary magic is created and French doors that flood the room with natural light. Picture yourself sipping morning coffee by the window or enjoying a delightful meal with family and friends.