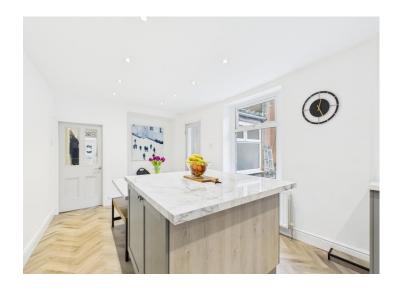

Walking distance to the harbour and train station

Boasts a total of six spacious, well-presented bedrooms

Huge kitchen with large island and French doors

Stunning, luxurious bathroom suite with twin sinks and free-standing bath

The heart of the home lies in the open plan lounge and diner - a warm and inviting space perfect for relaxing with loved ones or hosting gatherings filled with laughter and good food. Adjacent is the huge and impressive kitchen, complete with a large island where culinary magic is created and French doors that flood the room with natural light. Picture yourself sipping morning coffee by the window or enjoying a delightful meal with family and friends.