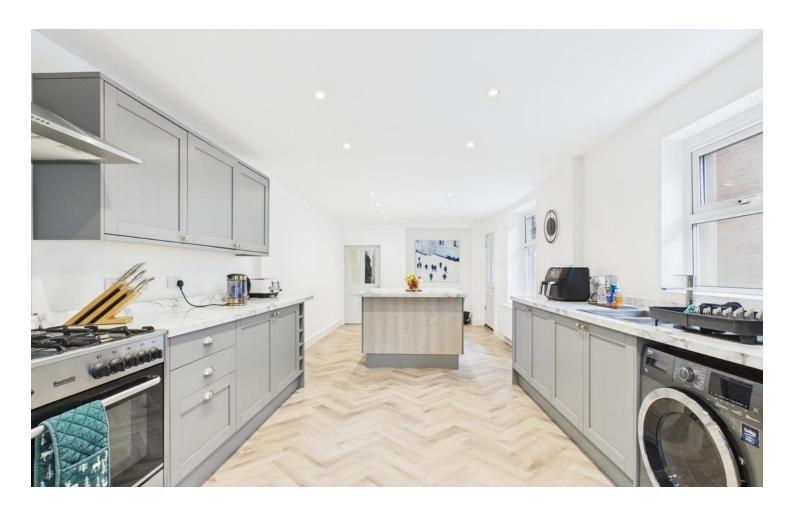

Walking distance to the harbour and train station

Boasts a total of six spacious, well-presented bedrooms

Huge kitchen with large island and French doors

Stunning, luxurious bathroom suite with twin sinks and free-standing bath

The heart of the home lies in the open plan lounge and diner - a warm and inviting space perfect for relaxing with loved ones or hosting gatherings filled with laughter and good food. Adjacent is the huge and impressive kitchen, complete with a large island where culinary magic is created and French doors that flood the room with natural light. Picture yourself sipping morning coffee by the window or enjoying a delightful meal with family and friends.