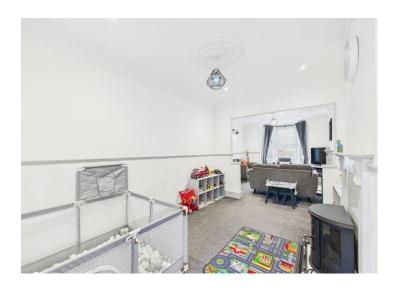

The heart of the home lies in the open plan lounge and diner - a warm and inviting space perfect for relaxing with loved ones or hosting gatherings filled with laughter and good food. Adjacent is the huge and impressive kitchen, complete with a large island where culinary magic is created and French doors that flood the room with natural light. Picture yourself sipping morning coffee by the window or enjoying a delightful meal with family and friends.