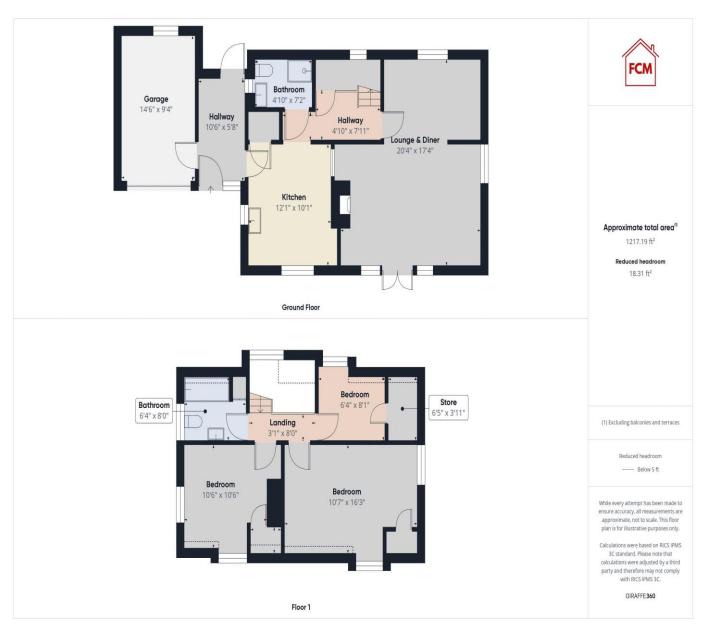

## Note

Please note that all measurements have been taken using a laser tape measure which may be subject to a small margin of error. Some photos may have been taken with a wide-angle camera lens. First Choice Move has not tested any apparatus, equipment, fixtures and fittings or services and so cannot verify that they are in working order or fit for the purpose. A buyer is advised to obtain verification from their solicitor or surveyor. References to the tenure of a property are based on information supplied by the Seller. The Agent has not had sight of the title documents.