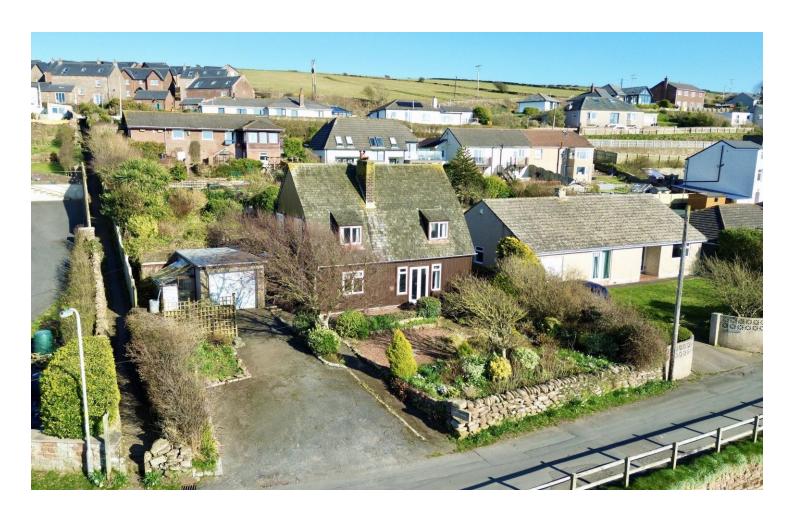

## Sea Mill Lane St. Bees, CA27 0BD

£180,000

An ideal opportunity for a renovation or perhaps a complete new self build

Quiet road, enjoys views towards the golf course

The village is famous for its long sandy beach and cliff top walks

The town of Whitehaven is just 10 minutes drive away

Spacious plot with a drive, garage and large garden

Highly sought after coastal village

Wide range of amenities including a train station

An excellent base from which to explore the Lake District

Welcome to this charming 3-bedroom detached house nestled in a highly sought-after coastal village, offering a plethora of potential for those with a creative eye.

This property is not your average fixer-upper – it's a blank canvas just waiting for someone to come and breathe new life into it. With wood construction and a spacious plot to play with, the possibilities are endless.

As you make your way down the quiet road towards the property, you'll notice the sweeping views towards the St Bees golf course. Picture yourself enjoying a cup of coffee in the morning, soaking in the serenity of the surroundings.