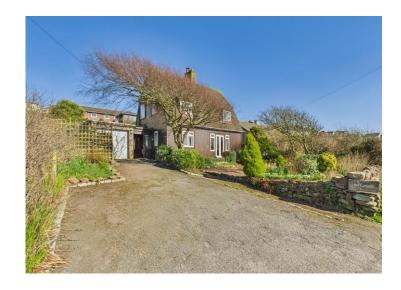

## Sea Mill Lane St. Bees, CA27 0BD

£180,000

An ideal opportunity for a renovation or perhaps a complete new self build

Quiet road, enjoys views towards the golf course

The village is famous for its long sandy beach and cliff top walks

The town of Whitehaven is just 10 minutes drive away

Spacious plot with a drive, garage and large garden

Highly sought after coastal village

Wide range of amenities including a train station

An excellent base from which to explore the Lake District

Welcome to this charming 3-bedroom detached house nestled in a highly sought-after coastal village, offering a plethora of potential for those with a creative eye.

This property is not your average fixer-upper – it's a blank canvas just waiting for someone to come and breathe new life into it. With wood construction and a spacious plot to play with, the possibilities are endless.

As you make your way down the quiet road towards the property, you'll notice the sweeping views towards the St Bees golf course. Picture yourself enjoying a cup of coffee in the morning, soaking in the serenity of the surroundings.