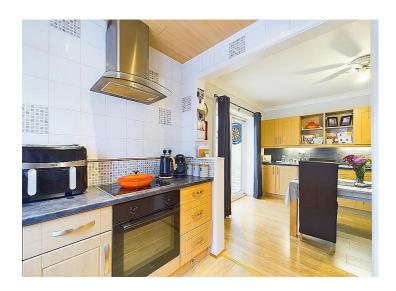

The property's kerb appeal is undeniable, with contemporary anthracite uPVC windows and doors installed in the last 2 years, and a handsomely sized driveway providing ample off-street parking. Step inside to a welcoming ambience, where a spacious lounge beckons with a large bay window embracing natural light. The conservatory at the rear extends versatile living space, ideal for relaxation or entertaining. Three tastefully appointed bedrooms offer comfortable retreats, with the master suite boasting a bay window for an extra touch of elegance. Outside, the securely walled garden ensures privacy, with a uPVC door granting access to two patio areas and a neat lawn. Additional storage is at hand in the large brick-built shed with a uPVC door and window, completing this charming property that's ready to welcome new memories.