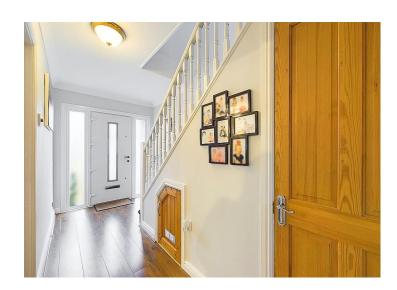

The property's kerb appeal is undeniable, with contemporary anthracite uPVC windows and doors installed in the last 2 years, and a handsomely sized driveway providing ample off-street parking. Step inside to a welcoming ambience, where a spacious lounge beckons with a large bay window embracing natural light. The conservatory at the rear extends versatile living space, ideal for relaxation or entertaining. Three tastefully appointed bedrooms offer comfortable retreats, with the master suite boasting a bay window for an extra touch of elegance. Outside, the securely walled garden ensures privacy, with a uPVC door granting access to two patio areas and a neat lawn. Additional storage is at hand in the large brick-built shed with a uPVC door and window, completing this charming property that's ready to welcome new memories.