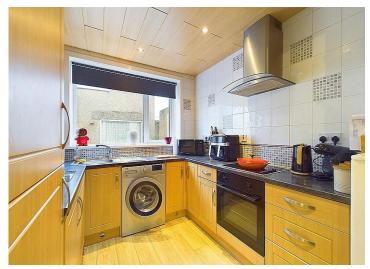

The property's kerb appeal is undeniable, with contemporary anthracite uPVC windows and doors installed in the last 2 years, and a handsomely sized driveway providing ample off-street parking. Step inside to a welcoming ambience, where a spacious lounge beckons with a large bay window embracing natural light. The conservatory at the rear extends versatile living space, ideal for relaxation or entertaining. Three tastefully appointed bedrooms offer comfortable retreats, with the master suite boasting a bay window for an extra touch of elegance. Outside, the securely walled garden ensures privacy, with a uPVC door granting access to two patio areas and a neat lawn. Additional storage is at hand in the large brick-built shed with a uPVC door and window, completing this charming property that's ready to welcome new memories.