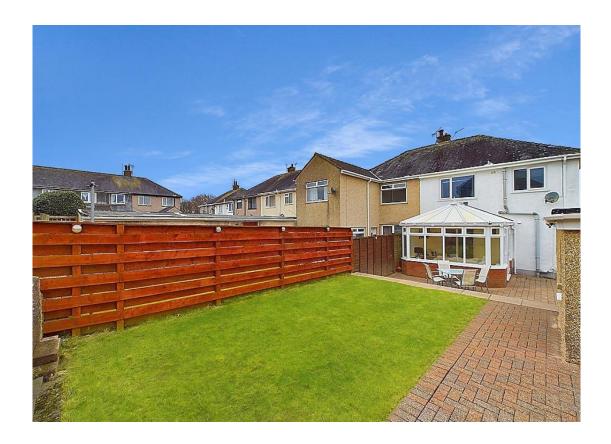

Large driveway to the front, providing off-street Spacious lounge with bay window to the front parking

Conservatory to the rear garden, offering versatile living

Secure rear garden with uPVC door and two patio areas

The property's kerb appeal is undeniable, with contemporary anthracite uPVC windows and doors installed in the last 2 years, and a handsomely sized driveway providing ample off-street parking. Step inside to a welcoming ambience, where a spacious lounge beckons with a large bay window embracing natural light. The conservatory at the rear extends versatile living space, ideal for relaxation or entertaining. Three tastefully appointed bedrooms offer comfortable retreats, with the master suite boasting a bay window for an extra touch of elegance. Outside, the securely walled garden ensures privacy, with a uPVC door granting access to two patio areas and a neat lawn. Additional storage is at hand in the large brick-built shed with a uPVC door and window, completing this charming property that's ready to welcome new memories.

Whether it's a quiet morning coffee or a lively barbeque with loved ones, the outdoor spaces offer a tranquil backdrop for every occasion. The spacious layout encourages the imagination to run wild, envisioning garden parties, children's playdates, or serene moments of reflection in this splendid setting. With room to grow, the gardens promise endless opportunities for personalisation and enjoyment for those lucky enough to call this house their home.