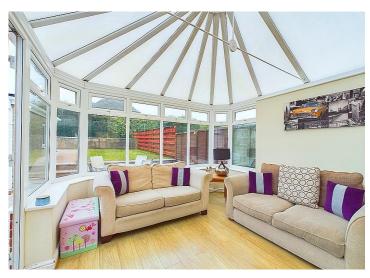

Large driveway to the front, providing off-street Spacious lounge with bay window to the front parking

Conservatory to the rear garden, offering versatile living

Secure rear garden with uPVC door and two patio areas

The property's kerb appeal is undeniable, with contemporary anthracite uPVC windows and doors installed in the last 2 years, and a handsomely sized driveway providing ample off-street parking. Step inside to a welcoming ambience, where a spacious lounge beckons with a large bay window embracing natural light. The conservatory at the rear extends versatile living space, ideal for relaxation or entertaining. Three tastefully appointed bedrooms offer comfortable retreats, with the master suite boasting a bay window for an extra touch of elegance. Outside, the securely walled garden ensures privacy, with a uPVC door granting access to two patio areas and a neat lawn. Additional storage is at hand in the large brick-built shed with a uPVC door and window, completing this charming property that's ready to welcome new memories.