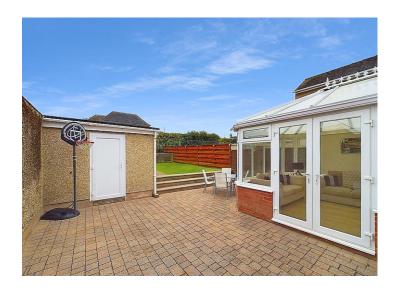

Large driveway to the front, providing off-street Spacious lounge with bay window to the front parking

Conservatory to the rear garden, offering versatile living

Secure rear garden with uPVC door and two patio areas

The property's kerb appeal is undeniable, with contemporary anthracite uPVC windows and doors installed in the last 2 years, and a handsomely sized driveway providing ample off-street parking. Step inside to a welcoming ambience, where a spacious lounge beckons with a large bay window embracing natural light. The conservatory at the rear extends versatile living space, ideal for relaxation or entertaining. Three tastefully appointed bedrooms offer comfortable retreats, with the master suite boasting a bay window for an extra touch of elegance. Outside, the securely walled garden ensures privacy, with a uPVC door granting access to two patio areas and a neat lawn. Additional storage is at hand in the large brick-built shed with a uPVC door and window, completing this charming property that's ready to welcome new memories.

Whether it's a quiet morning coffee or a lively barbeque with loved ones, the outdoor spaces offer a tranquil backdrop for every occasion. The spacious layout encourages the imagination to run wild, envisioning garden parties, children's playdates, or serene moments of reflection in this splendid setting. With room to grow, the gardens promise endless opportunities for personalisation and enjoyment for those lucky enough to call this house their home.