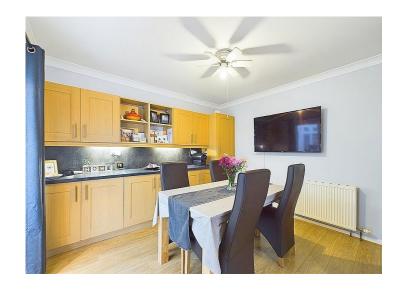

The property's kerb appeal is undeniable, with contemporary anthracite uPVC windows and doors installed in the last 2 years, and a handsomely sized driveway providing ample off-street parking. Step inside to a welcoming ambience, where a spacious lounge beckons with a large bay window embracing natural light. The conservatory at the rear extends versatile living space, ideal for relaxation or entertaining. Three tastefully appointed bedrooms offer comfortable retreats, with the master suite boasting a bay window for an extra touch of elegance. Outside, the securely walled garden ensures privacy, with a uPVC door granting access to two patio areas and a neat lawn. Additional storage is at hand in the large brick-built shed with a uPVC door and window, completing this charming property that's ready to welcome new memories.