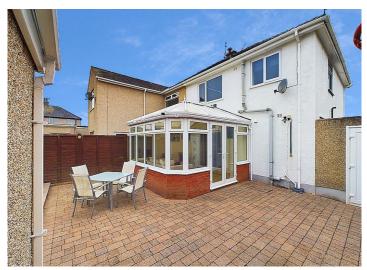

Large driveway to the front, providing off-street Spacious lounge with bay window to the front parking

Conservatory to the rear garden, offering versatile living

Secure rear garden with uPVC door and two patio areas

The property's kerb appeal is undeniable, with contemporary anthracite uPVC windows and doors installed in the last 2 years, and a handsomely sized driveway providing ample off-street parking. Step inside to a welcoming ambience, where a spacious lounge beckons with a large bay window embracing natural light. The conservatory at the rear extends versatile living space, ideal for relaxation or entertaining. Three tastefully appointed bedrooms offer comfortable retreats, with the master suite boasting a bay window for an extra touch of elegance. Outside, the securely walled garden ensures privacy, with a uPVC door granting access to two patio areas and a neat lawn. Additional storage is at hand in the large brick-built shed with a uPVC door and window, completing this charming property that's ready to welcome new memories.

Whether it's a quiet morning coffee or a lively barbeque with loved ones, the outdoor spaces offer a tranquil backdrop for every occasion. The spacious layout encourages the imagination to run wild, envisioning garden parties, children's playdates, or serene moments of reflection in this splendid setting. With room to grow, the gardens promise endless opportunities for personalisation and enjoyment for those lucky enough to call this house their home.