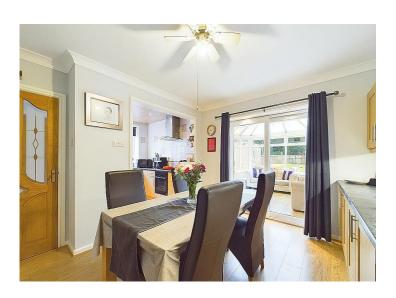

Large driveway to the front, providing off-street Spacious lounge with bay window to the front parking

Conservatory to the rear garden, offering versatile living

Secure rear garden with uPVC door and two patio areas

The property's kerb appeal is undeniable, with contemporary anthracite uPVC windows and doors installed in the last 2 years, and a handsomely sized driveway providing ample off-street parking. Step inside to a welcoming ambience, where a spacious lounge beckons with a large bay window embracing natural light. The conservatory at the rear extends versatile living space, ideal for relaxation or entertaining. Three tastefully appointed bedrooms offer comfortable retreats, with the master suite boasting a bay window for an extra touch of elegance. Outside, the securely walled garden ensures privacy, with a uPVC door granting access to two patio areas and a neat lawn. Additional storage is at hand in the large brick-built shed with a uPVC door and window, completing this charming property that's ready to welcome new memories.