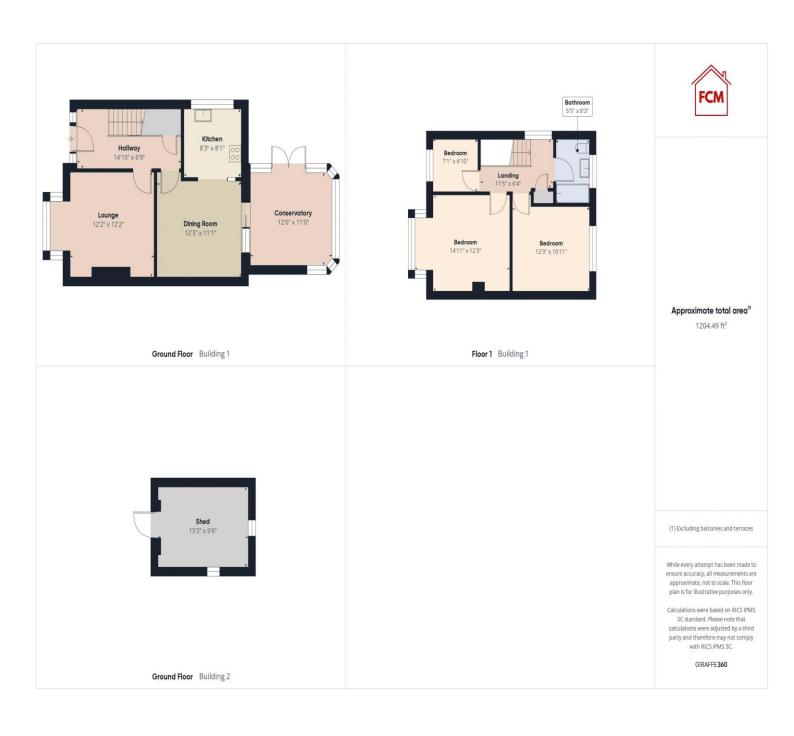

Large driveway to the front, providing off-street Spacious lounge with bay window to the front parking

Conservatory to the rear garden, offering versatile living

Secure rear garden with uPVC door and two patio areas

Beautifully presented throughout and ready to move into

Ideal property for first time buyers, couples and families

Three well presented bedrooms with the master boasting a bay window

Brick built shed with uPVC door and window providing excellent storage

The property's kerb appeal is undeniable, with contemporary anthracite uPVC windows and doors installed in the last 2 years, and a handsomely sized driveway providing ample off-street parking. Step inside to a welcoming ambience, where a spacious lounge beckons with a large bay window embracing natural light. The conservatory at the rear extends versatile living space, ideal for relaxation or entertaining. Three tastefully appointed bedrooms offer comfortable retreats, with the master suite boasting a bay window for an extra touch of elegance. Outside, the securely walled garden ensures privacy, with a uPVC door granting access to two patio areas and a neat lawn. Additional storage is at hand in the large brick-built shed with a uPVC door and window, completing this charming property that's ready to welcome new memories.