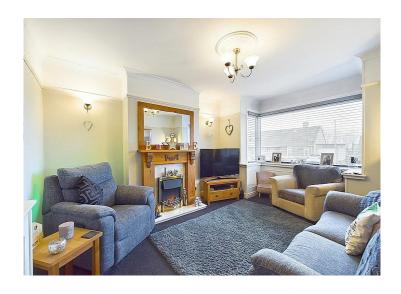

Large driveway to the front, providing off-street Spacious lounge with bay window to the front parking

Conservatory to the rear garden, offering versatile living

Secure rear garden with uPVC door and two patio areas

The property's kerb appeal is undeniable, with contemporary anthracite uPVC windows and doors installed in the last 2 years, and a handsomely sized driveway providing ample off-street parking. Step inside to a welcoming ambience, where a spacious lounge beckons with a large bay window embracing natural light. The conservatory at the rear extends versatile living space, ideal for relaxation or entertaining. Three tastefully appointed bedrooms offer comfortable retreats, with the master suite boasting a bay window for an extra touch of elegance. Outside, the securely walled garden ensures privacy, with a uPVC door granting access to two patio areas and a neat lawn. Additional storage is at hand in the large brick-built shed with a uPVC door and window, completing this charming property that's ready to welcome new memories.