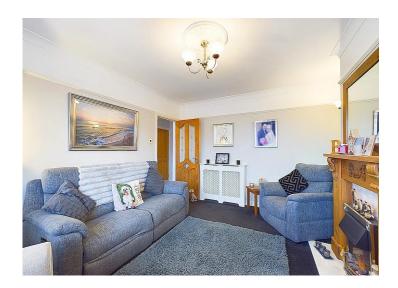

Large driveway to the front, providing off-street Spacious lounge with bay window to the front parking

Conservatory to the rear garden, offering versatile living

Secure rear garden with uPVC door and two patio areas

The property's kerb appeal is undeniable, with contemporary anthracite uPVC windows and doors installed in the last 2 years, and a handsomely sized driveway providing ample off-street parking. Step inside to a welcoming ambience, where a spacious lounge beckons with a large bay window embracing natural light. The conservatory at the rear extends versatile living space, ideal for relaxation or entertaining. Three tastefully appointed bedrooms offer comfortable retreats, with the master suite boasting a bay window for an extra touch of elegance. Outside, the securely walled garden ensures privacy, with a uPVC door granting access to two patio areas and a neat lawn. Additional storage is at hand in the large brick-built shed with a uPVC door and window, completing this charming property that's ready to welcome new memories.