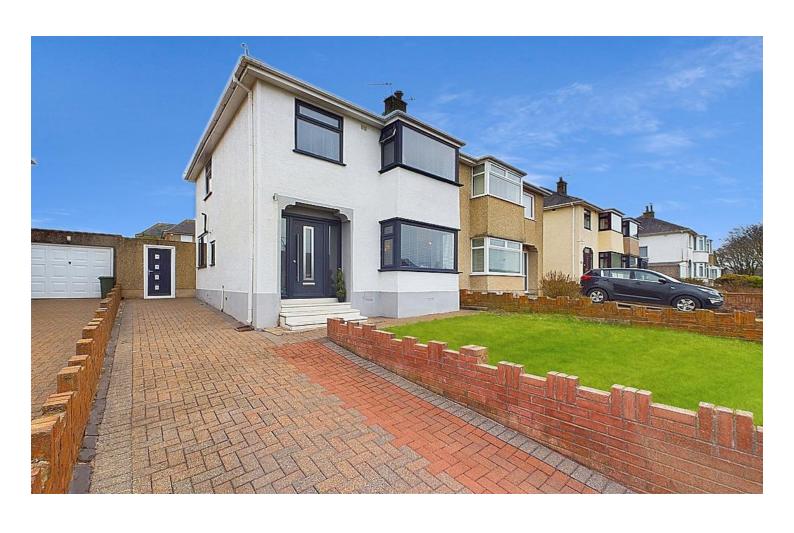

# **Northfield Avenue** High Harrington, CA14 4LJ

£209,950

Lovely semi-detached home set on a quiet street with no through traffic

The property has benefitted from new, stylish uPVC windows and doors in the last two years

Large driveway to the front, providing off-street Spacious lounge with bay window to the front parking

Conservatory to the rear garden, offering versatile living

Secure rear garden with uPVC door and two patio areas

The property's kerb appeal is undeniable, with contemporary anthracite uPVC windows and doors installed in the last 2 years, and a handsomely sized driveway providing ample off-street parking. Step inside to a welcoming ambience, where a spacious lounge beckons with a large bay window embracing natural light. The conservatory at the rear extends versatile living space, ideal for relaxation or entertaining. Three tastefully appointed bedrooms offer comfortable retreats, with the master suite boasting a bay window for an extra touch of elegance. Outside, the securely walled garden ensures privacy, with a uPVC door granting access to two patio areas and a neat lawn. Additional storage is at hand in the large brick-built shed with a uPVC door and window, completing this charming property that's ready to welcome new memories.