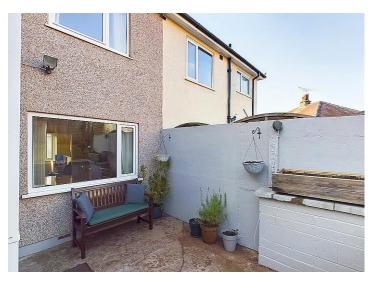

Outside, the property continues to impress. The low-maintenance front garden welcomes you in, while the rear garden is a true oasis. A patio area leads out from the kitchen, perfect for al fresco dining, and steps up to a lush lawn surrounded by colourful plants and shrubs. A decking area at the rear ensures you have a spot to soak up the sun throughout the day. A bespoke wooden shed and gated access add practicality to this outdoor space, making it both beautiful and functional. This delightful home truly offers the best of both worlds—a peaceful retreat with easy access to all the amenities you could need.