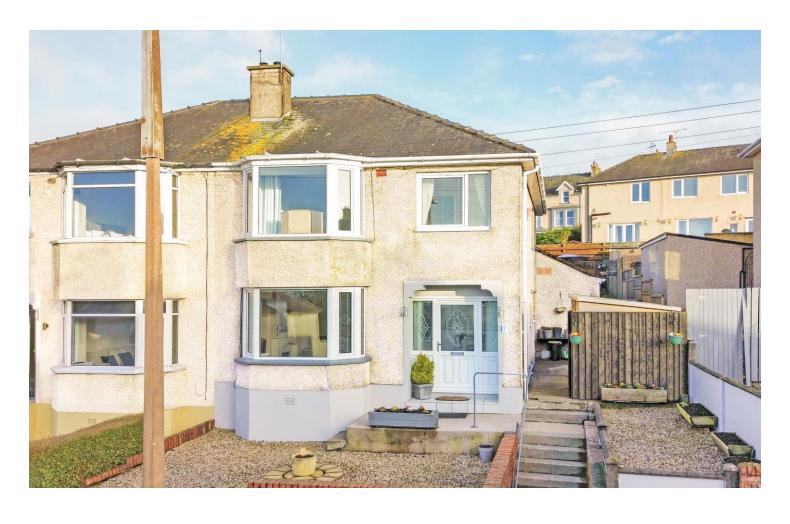

# **Mason Street**Workington, CA14 3EH

£195,000

Beautifully presented semi-detached property

The property has benefited from an extension to the rear

The property has three bedrooms, with the master benefiting from fitted wardrobes

Family bathroom conveniently located on the first floor

lovely front and rear gardens with decking to the rear

Easy walking distance to numerous schools

This beautifully presented, three-bedroom semi-detached house in Workington is an absolute gem. Situated just on the outskirts of the town centre, convenience is the name of the game here. You can stroll into town within minutes, where a plethora of amenities awaits you. Local schools are within easy reach, perfect for families with children, and a handy convenience store and takeaway joints are just a hop, skip, and a jump away for those nights when cooking feels like a chore.

Step inside, and you're greeted by a spacious and tastefully decorated hallway with wood-effect flooring that sets the tone for the rest of the home. The large open-plan lounge and diner are flooded with natural light thanks to dual aspect windows, and a modern fireplace adds a touch of elegance to the space. The extension to the property has created a generous kitchen and diner area, complete with integrated appliances and ample room for mealtime gatherings. Upstairs, three cosy bedrooms await, with the master boasting fitted wardrobes and the second bedroom benefits from a large, wardrobe with hanging rails and shelves. The family bathroom is conveniently located, and additional storage can be found in the fully boarded loft. Tilt and turn windows make cleaning a breeze, so you can spend less time on chores and more time enjoying your new home.