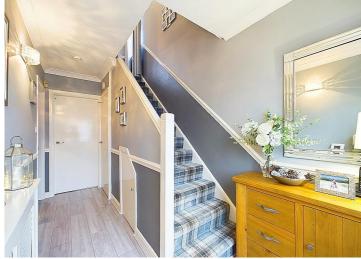

Step inside, and you're greeted by a spacious and tastefully decorated hallway with wood-effect flooring that sets the tone for the rest of the home. The large open-plan lounge and diner are flooded with natural light thanks to dual aspect windows, and a modern fireplace adds a touch of elegance to the space. The extension to the property has created a generous kitchen and diner area, complete with integrated appliances and ample room for mealtime gatherings. Upstairs, three cosy bedrooms await, with the master boasting fitted wardrobes and the second bedroom benefits from a large, wardrobe with hanging rails and shelves. The family bathroom is conveniently located, and additional storage can be found in the fully boarded loft. Tilt and turn windows make cleaning a breeze, so you can spend less time on chores and more time enjoying your new home.