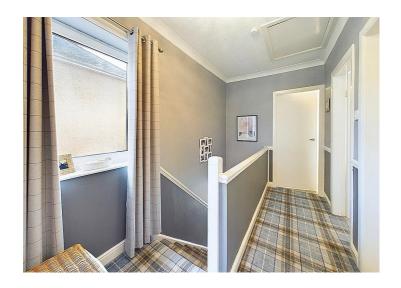

Step inside, and you're greeted by a spacious and tastefully decorated hallway with wood-effect flooring that sets the tone for the rest of the home. The large open-plan lounge and diner are flooded with natural light thanks to dual aspect windows, and a modern fireplace adds a touch of elegance to the space. The extension to the property has created a generous kitchen and diner area, complete with integrated appliances and ample room for mealtime gatherings. Upstairs, three cosy bedrooms await, with the master boasting fitted wardrobes and the second bedroom benefits from a large, wardrobe with hanging rails and shelves. The family bathroom is conveniently located, and additional storage can be found in the fully boarded loft. Tilt and turn windows make cleaning a breeze, so you can spend less time on chores and more time enjoying your new home.