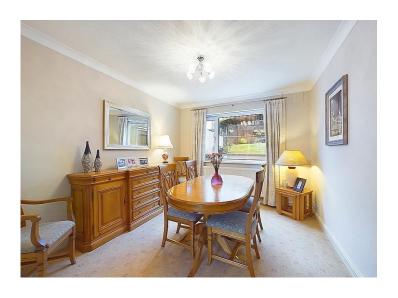

Step inside, and you're greeted by a spacious and tastefully decorated hallway with wood-effect flooring that sets the tone for the rest of the home. The large open-plan lounge and diner are flooded with natural light thanks to dual aspect windows, and a modern fireplace adds a touch of elegance to the space. The extension to the property has created a generous kitchen and diner area, complete with integrated appliances and ample room for mealtime gatherings. Upstairs, three cosy bedrooms await, with the master boasting fitted wardrobes and the second bedroom benefits from a large, wardrobe with hanging rails and shelves. The family bathroom is conveniently located, and additional storage can be found in the fully boarded loft. Tilt and turn windows make cleaning a breeze, so you can spend less time on chores and more time enjoying your new home.