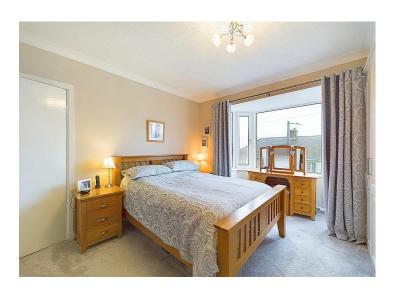

Step inside, and you're greeted by a spacious and tastefully decorated hallway with wood-effect flooring that sets the tone for the rest of the home. The large open-plan lounge and diner are flooded with natural light thanks to dual aspect windows, and a modern fireplace adds a touch of elegance to the space. The extension to the property has created a generous kitchen and diner area, complete with integrated appliances and ample room for mealtime gatherings. Upstairs, three cosy bedrooms await, with the master boasting fitted wardrobes and the second bedroom benefits from a large, wardrobe with hanging rails and shelves. The family bathroom is conveniently located, and additional storage can be found in the fully boarded loft. Tilt and turn windows make cleaning a breeze, so you can spend less time on chores and more time enjoying your new home.