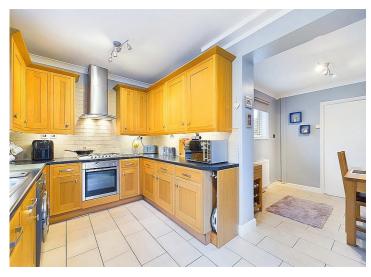

Step inside, and you're greeted by a spacious and tastefully decorated hallway with wood-effect flooring that sets the tone for the rest of the home. The large open-plan lounge and diner are flooded with natural light thanks to dual aspect windows, and a modern fireplace adds a touch of elegance to the space. The extension to the property has created a generous kitchen and diner area, complete with integrated appliances and ample room for mealtime gatherings. Upstairs, three cosy bedrooms await, with the master boasting fitted wardrobes and the second bedroom benefits from a large, wardrobe with hanging rails and shelves. The family bathroom is conveniently located, and additional storage can be found in the fully boarded loft. Tilt and turn windows make cleaning a breeze, so you can spend less time on chores and more time enjoying your new home.