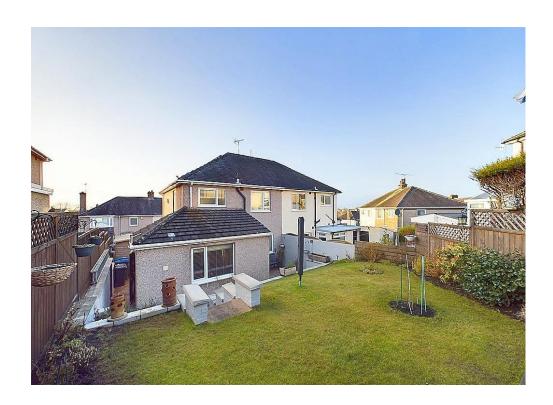

Outside, the property continues to impress. The low-maintenance front garden welcomes you in, while the rear garden is a true oasis. A patio area leads out from the kitchen, perfect for al fresco dining, and steps up to a lush lawn surrounded by colourful plants and shrubs. A decking area at the rear ensures you have a spot to soak up the sun throughout the day. A bespoke wooden shed and gated access add practicality to this outdoor space, making it both beautiful and functional. This delightful home truly offers the best of both worlds—a peaceful retreat with easy access to all the amenities you could need.