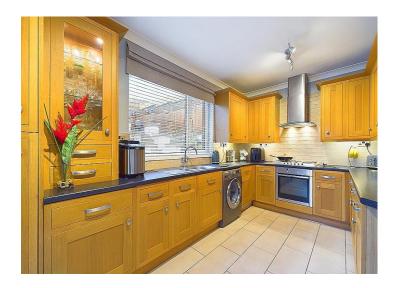

Step inside, and you're greeted by a spacious and tastefully decorated hallway with wood-effect flooring that sets the tone for the rest of the home. The large open-plan lounge and diner are flooded with natural light thanks to dual aspect windows, and a modern fireplace adds a touch of elegance to the space. The extension to the property has created a generous kitchen and diner area, complete with integrated appliances and ample room for mealtime gatherings. Upstairs, three cosy bedrooms await, with the master boasting fitted wardrobes and the second bedroom benefits from a large, wardrobe with hanging rails and shelves. The family bathroom is conveniently located, and additional storage can be found in the fully boarded loft. Tilt and turn windows make cleaning a breeze, so you can spend less time on chores and more time enjoying your new home.