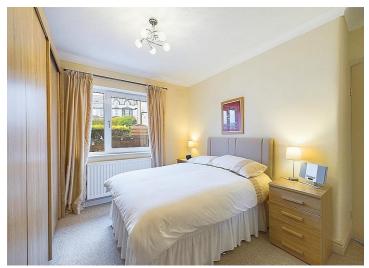

# **Mason Street**Workington, CA14 3EH

£195,000

Beautifully presented semi-detached property

The property has benefited from an extension to the rear

The property has three bedrooms, with the master benefiting from fitted wardrobes

Step inside, and you're greeted by a spacious and tastefully decorated hallway with wood-effect flooring that sets the tone for the rest of the home. The large open-plan lounge and diner are flooded with natural light thanks to dual aspect windows, and a modern fireplace adds a touch of elegance to the space. The extension to the property has created a generous kitchen and diner area, complete with integrated appliances and ample room for mealtime gatherings. Upstairs, three cosy bedrooms await, with the master boasting fitted wardrobes and the second bedroom benefits from a large, wardrobe with hanging rails and shelves. The family bathroom is conveniently located, and additional storage can be found in the fully boarded loft. Tilt and turn windows make cleaning a breeze, so you can spend less time on chores and more time enjoying your new home.