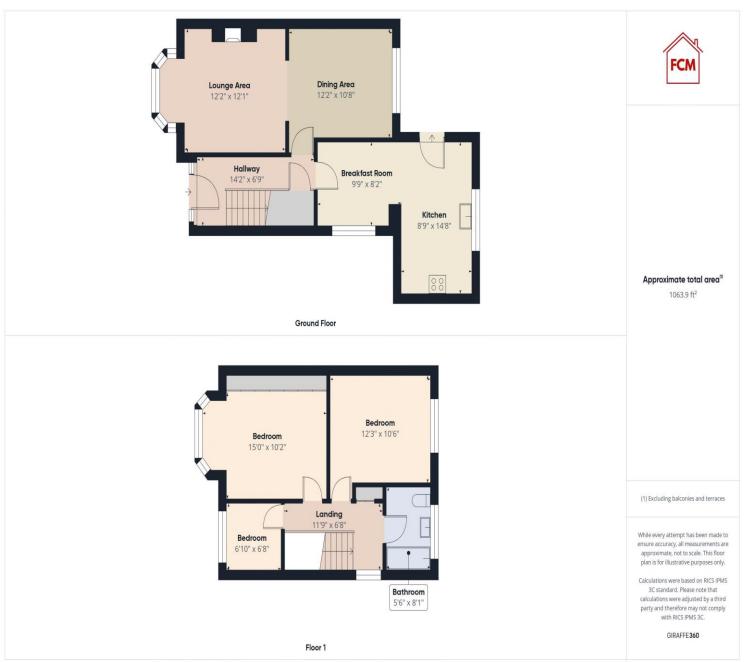

Step inside, and you're greeted by a spacious and tastefully decorated hallway with wood-effect flooring that sets the tone for the rest of the home. The large open-plan lounge and diner are flooded with natural light thanks to dual aspect windows, and a modern fireplace adds a touch of elegance to the space. The extension to the property has created a generous kitchen and diner area, complete with integrated appliances and ample room for mealtime gatherings. Upstairs, three cosy bedrooms await, with the master boasting fitted wardrobes and the second bedroom benefits from a large, wardrobe with hanging rails and shelves. The family bathroom is conveniently located, and additional storage can be found in the fully boarded loft. Tilt and turn windows make cleaning a breeze, so you can spend less time on chores and more time enjoying your new home.