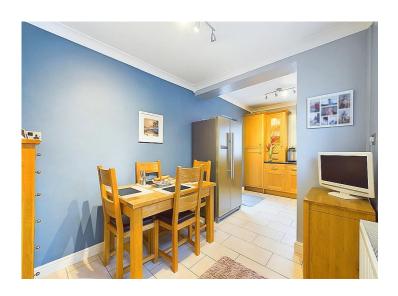

Step inside, and you're greeted by a spacious and tastefully decorated hallway with wood-effect flooring that sets the tone for the rest of the home. The large open-plan lounge and diner are flooded with natural light thanks to dual aspect windows, and a modern fireplace adds a touch of elegance to the space. The extension to the property has created a generous kitchen and diner area, complete with integrated appliances and ample room for mealtime gatherings. Upstairs, three cosy bedrooms await, with the master boasting fitted wardrobes and the second bedroom benefits from a large, wardrobe with hanging rails and shelves. The family bathroom is conveniently located, and additional storage can be found in the fully boarded loft. Tilt and turn windows make cleaning a breeze, so you can spend less time on chores and more time enjoying your new home.