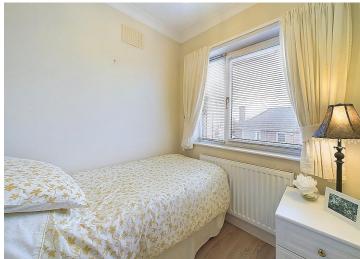

Step inside, and you're greeted by a spacious and tastefully decorated hallway with wood-effect flooring that sets the tone for the rest of the home. The large open-plan lounge and diner are flooded with natural light thanks to dual aspect windows, and a modern fireplace adds a touch of elegance to the space. The extension to the property has created a generous kitchen and diner area, complete with integrated appliances and ample room for mealtime gatherings. Upstairs, three cosy bedrooms await, with the master boasting fitted wardrobes and the second bedroom benefits from a large, wardrobe with hanging rails and shelves. The family bathroom is conveniently located, and additional storage can be found in the fully boarded loft. Tilt and turn windows make cleaning a breeze, so you can spend less time on chores and more time enjoying your new home.