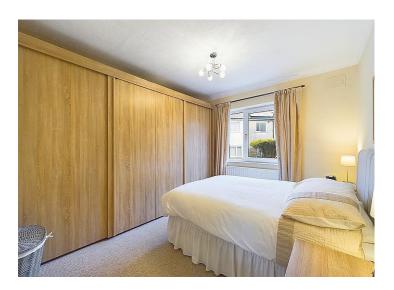

# **Mason Street**Workington, CA14 3EH

£195,000

Beautifully presented semi-detached property

The property has benefited from an extension to the rear

The property has three bedrooms, with the master benefiting from fitted wardrobes

Step inside, and you're greeted by a spacious and tastefully decorated hallway with wood-effect flooring that sets the tone for the rest of the home. The large open-plan lounge and diner are flooded with natural light thanks to dual aspect windows, and a modern fireplace adds a touch of elegance to the space. The extension to the property has created a generous kitchen and diner area, complete with integrated appliances and ample room for mealtime gatherings. Upstairs, three cosy bedrooms await, with the master boasting fitted wardrobes and the second bedroom benefits from a large, wardrobe with hanging rails and shelves. The family bathroom is conveniently located, and additional storage can be found in the fully boarded loft. Tilt and turn windows make cleaning a breeze, so you can spend less time on chores and more time enjoying your new home.