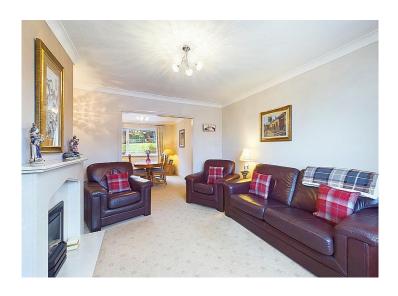

Step inside, and you're greeted by a spacious and tastefully decorated hallway with wood-effect flooring that sets the tone for the rest of the home. The large open-plan lounge and diner are flooded with natural light thanks to dual aspect windows, and a modern fireplace adds a touch of elegance to the space. The extension to the property has created a generous kitchen and diner area, complete with integrated appliances and ample room for mealtime gatherings. Upstairs, three cosy bedrooms await, with the master boasting fitted wardrobes and the second bedroom benefits from a large, wardrobe with hanging rails and shelves. The family bathroom is conveniently located, and additional storage can be found in the fully boarded loft. Tilt and turn windows make cleaning a breeze, so you can spend less time on chores and more time enjoying your new home.