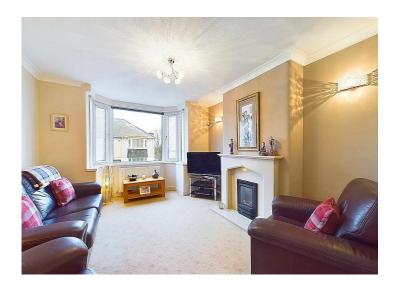

Step inside, and you're greeted by a spacious and tastefully decorated hallway with wood-effect flooring that sets the tone for the rest of the home. The large open-plan lounge and diner are flooded with natural light thanks to dual aspect windows, and a modern fireplace adds a touch of elegance to the space. The extension to the property has created a generous kitchen and diner area, complete with integrated appliances and ample room for mealtime gatherings. Upstairs, three cosy bedrooms await, with the master boasting fitted wardrobes and the second bedroom benefits from a large, wardrobe with hanging rails and shelves. The family bathroom is conveniently located, and additional storage can be found in the fully boarded loft. Tilt and turn windows make cleaning a breeze, so you can spend less time on chores and more time enjoying your new home.