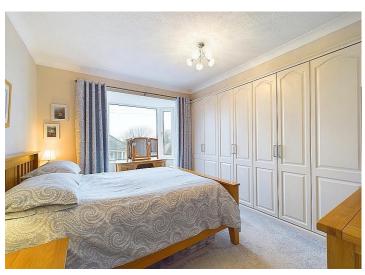

Step inside, and you're greeted by a spacious and tastefully decorated hallway with wood-effect flooring that sets the tone for the rest of the home. The large open-plan lounge and diner are flooded with natural light thanks to dual aspect windows, and a modern fireplace adds a touch of elegance to the space. The extension to the property has created a generous kitchen and diner area, complete with integrated appliances and ample room for mealtime gatherings. Upstairs, three cosy bedrooms await, with the master boasting fitted wardrobes and the second bedroom benefits from a large, wardrobe with hanging rails and shelves. The family bathroom is conveniently located, and additional storage can be found in the fully boarded loft. Tilt and turn windows make cleaning a breeze, so you can spend less time on chores and more time enjoying your new home.