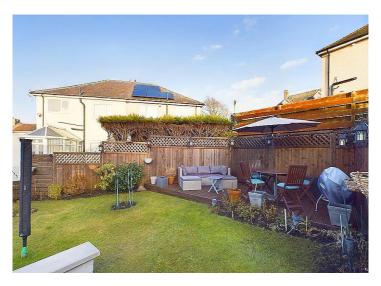

Outside, the property continues to impress. The low-maintenance front garden welcomes you in, while the rear garden is a true oasis. A patio area leads out from the kitchen, perfect for al fresco dining, and steps up to a lush lawn surrounded by colourful plants and shrubs. A decking area at the rear ensures you have a spot to soak up the sun throughout the day. A bespoke wooden shed and gated access add practicality to this outdoor space, making it both beautiful and functional. This delightful home truly offers the best of both worlds—a peaceful retreat with easy access to all the amenities you could need.