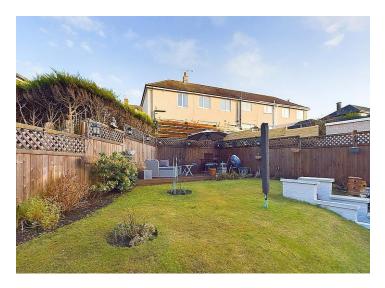

Outside, the property continues to impress. The low-maintenance front garden welcomes you in, while the rear garden is a true oasis. A patio area leads out from the kitchen, perfect for al fresco dining, and steps up to a lush lawn surrounded by colourful plants and shrubs. A decking area at the rear ensures you have a spot to soak up the sun throughout the day. A bespoke wooden shed and gated access add practicality to this outdoor space, making it both beautiful and functional. This delightful home truly offers the best of both worlds—a peaceful retreat with easy access to all the amenities you could need.