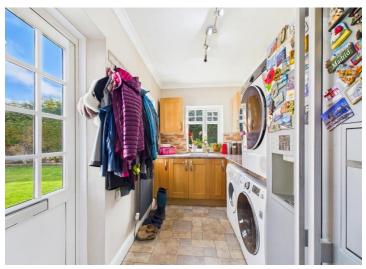

The airy and spacious interior encompasses four sizeable double bedrooms, a large open plan lounge diner leading to a conservatory, and a delightful multifuel stove creating a cosy ambience. The large contemporary kitchen diner is a chef's paradise, complemented by a separate utility room for added convenience.