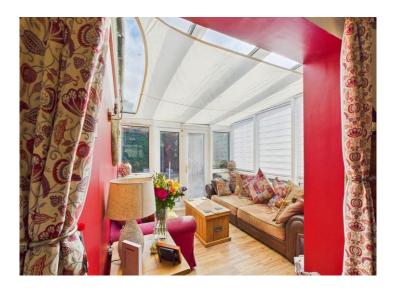

The airy and spacious interior encompasses four sizeable double bedrooms, a large open plan lounge diner leading to a conservatory, and a delightful multifuel stove creating a cosy ambience. The large contemporary kitchen diner is a chef's paradise, complemented by a separate utility room for added convenience.