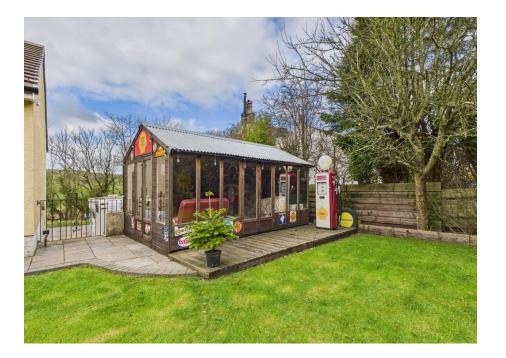

Stepping outside, the property reveals its impressive outdoor oasis, featuring large private rear gardens complete with a summer house fitted with lighting, heating, and a bar - an entertainer's dream. The expansive patio area, equipped with hot and cold outdoor water taps, is perfect for hosting gatherings with loved ones. Additional storage solutions include a large hidden shed with electric and lighting, ensuring clutter is kept at bay. Parking dilemmas are a thing of the past, as the property offers not one, but two double driveways, along with an extensive double garage and workshop - catering perfectly to those with a motorhome or caravan.