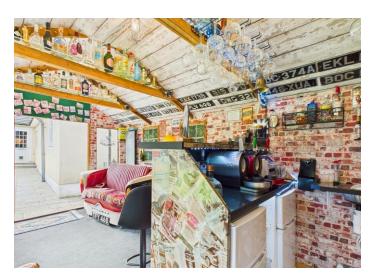

Stepping outside, the property reveals its impressive outdoor oasis, featuring large private rear gardens complete with a summer house fitted with lighting, heating, and a bar - an entertainer's dream. The expansive patio area, equipped with hot and cold outdoor water taps, is perfect for hosting gatherings with loved ones. Additional storage solutions include a large hidden shed with electric and lighting, ensuring clutter is kept at bay. Parking dilemmas are a thing of the past, as the property offers not one, but two double driveways, along with an extensive double garage and workshop - catering perfectly to those with a motorhome or caravan.