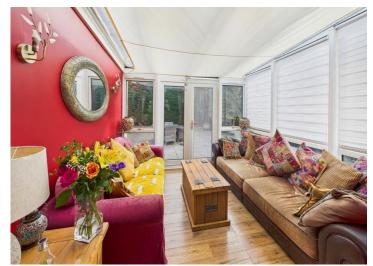

The airy and spacious interior encompasses four sizeable double bedrooms, a large open plan lounge diner leading to a conservatory, and a delightful multifuel stove creating a cosy ambience. The large contemporary kitchen diner is a chef's paradise, complemented by a separate utility room for added convenience.