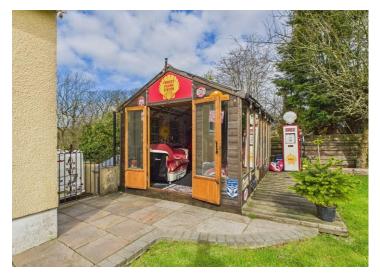

Stepping outside, the property reveals its impressive outdoor oasis, featuring large private rear gardens complete with a summer house fitted with lighting, heating, and a bar - an entertainer's dream. The expansive patio area, equipped with hot and cold outdoor water taps, is perfect for hosting gatherings with loved ones. Additional storage solutions include a large hidden shed with electric and lighting, ensuring clutter is kept at bay. Parking dilemmas are a thing of the past, as the property offers not one, but two double driveways, along with an extensive double garage and workshop - catering perfectly to those with a motorhome or caravan.