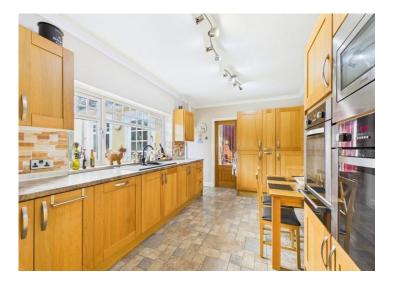

Large garden pub/ summer house ideal for entertaining friends and family

Large contemporary kitchen diner with separate utility room

Nestled in the heart of the idyllic village of Sandwith lies a truly exceptional four-bedroom retreat that effortlessly combines comfort and functionality. This unique split-level home caters to those looking for versatility, offering a dream set-up for those in need of a home office with its substantial garage, workshops, and ample storage space. The creative layout sees the living areas and bedrooms situated on the first floor, providing a seamless flow throughout the property.

The airy and spacious interior encompasses four sizeable double bedrooms, a large open plan lounge diner leading to a conservatory, and a delightful multifuel stove creating a cosy ambience. The large contemporary kitchen diner is a chef's paradise, complemented by a separate utility room for added convenience.