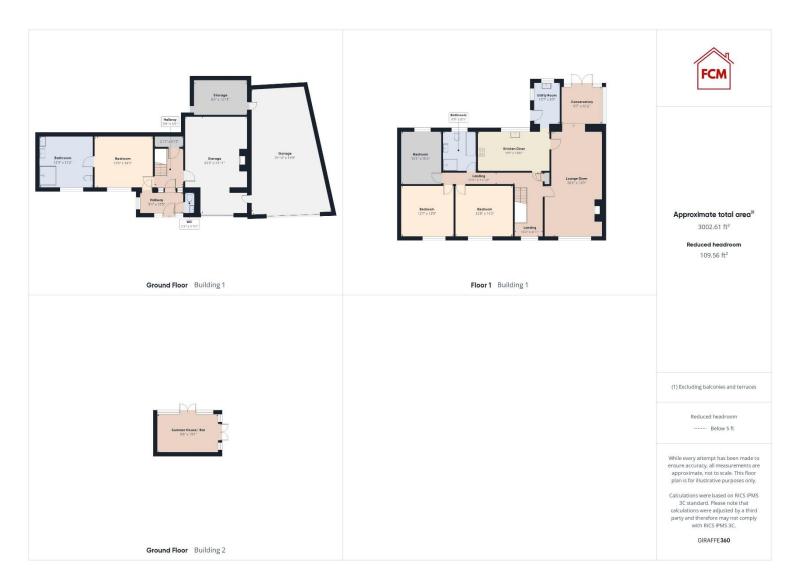

Large garden pub/ summer house ideal for entertaining friends and family

Large contemporary kitchen diner with separate utility room

Nestled in the heart of the idyllic village of Sandwith lies a truly exceptional four-bedroom retreat that effortlessly combines comfort and functionality. This unique split-level home caters to those looking for versatility, offering a dream set-up for those in need of a home office with its substantial garage, workshops, and ample storage space. The creative layout sees the living areas and bedrooms situated on the first floor, providing a seamless flow throughout the property.

The airy and spacious interior encompasses four sizeable double bedrooms, a large open plan lounge diner leading to a conservatory, and a delightful multifuel stove creating a cosy ambience. The large contemporary kitchen diner is a chef's paradise, complemented by a separate utility room for added convenience.