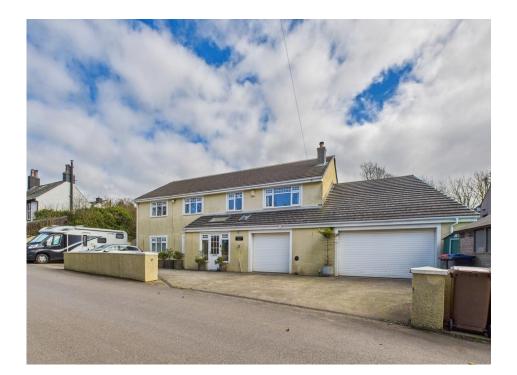

## £450,000

Substantial detached home in sought after idyllic village

Ample parking with two double driveways and expansive garage space

Tow four peice luxury bathrooms with spa baths and steam shower

Fantastic private gardens to the rear with ample storage sheds and patio

Stepping outside, the property reveals its impressive outdoor oasis, featuring large private rear gardens complete with a summer house fitted with lighting, heating, and a bar - an entertainer's dream. The expansive patio area, equipped with hot and cold outdoor water taps, is perfect for hosting gatherings with loved ones. Additional storage solutions include a large hidden shed with electric and lighting, ensuring clutter is kept at bay. Parking dilemmas are a thing of the past, as the property offers not one, but two double driveways, along with an extensive double garage and workshop - catering perfectly to those with a motorhome or caravan.