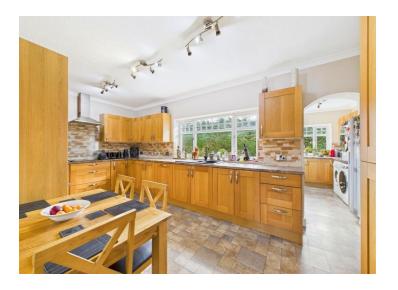

Large garden pub/ summer house ideal for entertaining friends and family

Large contemporary kitchen diner with separate utility room

Nestled in the heart of the idyllic village of Sandwith lies a truly exceptional four-bedroom retreat that effortlessly combines comfort and functionality. This unique split-level home caters to those looking for versatility, offering a dream set-up for those in need of a home office with its substantial garage, workshops, and ample storage space. The creative layout sees the living areas and bedrooms situated on the first floor, providing a seamless flow throughout the property.

The airy and spacious interior encompasses four sizeable double bedrooms, a large open plan lounge diner leading to a conservatory, and a delightful multifuel stove creating a cosy ambience. The large contemporary kitchen diner is a chef's paradise, complemented by a separate utility room for added convenience.