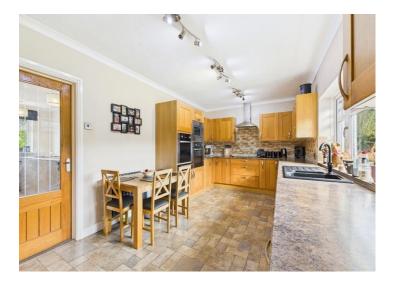

Large garden pub/ summer house ideal for entertaining friends and family

Large contemporary kitchen diner with separate utility room

Nestled in the heart of the idyllic village of Sandwith lies a truly exceptional four-bedroom retreat that effortlessly combines comfort and functionality. This unique split-level home caters to those looking for versatility, offering a dream set-up for those in need of a home office with its substantial garage, workshops, and ample storage space. The creative layout sees the living areas and bedrooms situated on the first floor, providing a seamless flow throughout the property.

The airy and spacious interior encompasses four sizeable double bedrooms, a large open plan lounge diner leading to a conservatory, and a delightful multifuel stove creating a cosy ambience. The large contemporary kitchen diner is a chef's paradise, complemented by a separate utility room for added convenience.