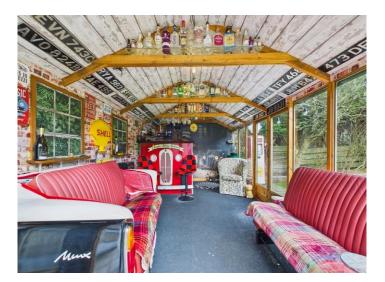

Large garden pub/ summer house ideal for entertaining friends and family

Large contemporary kitchen diner with separate utility room

Nestled in the heart of the idyllic village of Sandwith lies a truly exceptional four-bedroom retreat that effortlessly combines comfort and functionality. This unique split-level home caters to those looking for versatility, offering a dream set-up for those in need of a home office with its substantial garage, workshops, and ample storage space. The creative layout sees the living areas and bedrooms situated on the first floor, providing a seamless flow throughout the property.

Stepping outside, the property reveals its impressive outdoor oasis, featuring large private rear gardens complete with a summer house fitted with lighting, heating, and a bar - an entertainer's dream. The expansive patio area, equipped with hot and cold outdoor water taps, is perfect for hosting gatherings with loved ones. Additional storage solutions include a large hidden shed with electric and lighting, ensuring clutter is kept at bay. Parking dilemmas are a thing of the past, as the property offers not one, but two double driveways, along with an extensive double garage and workshop - catering perfectly to those with a motorhome or caravan.