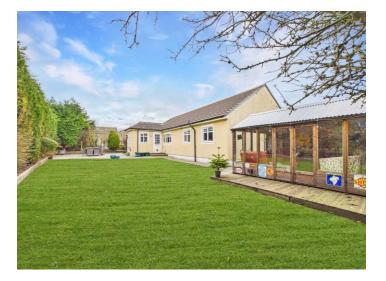

Stepping outside, the property reveals its impressive outdoor oasis, featuring large private rear gardens complete with a summer house fitted with lighting, heating, and a bar - an entertainer's dream. The expansive patio area, equipped with hot and cold outdoor water taps, is perfect for hosting gatherings with loved ones. Additional storage solutions include a large hidden shed with electric and lighting, ensuring clutter is kept at bay. Parking dilemmas are a thing of the past, as the property offers not one, but two double driveways, along with an extensive double garage and workshop - catering perfectly to those with a motorhome or caravan.