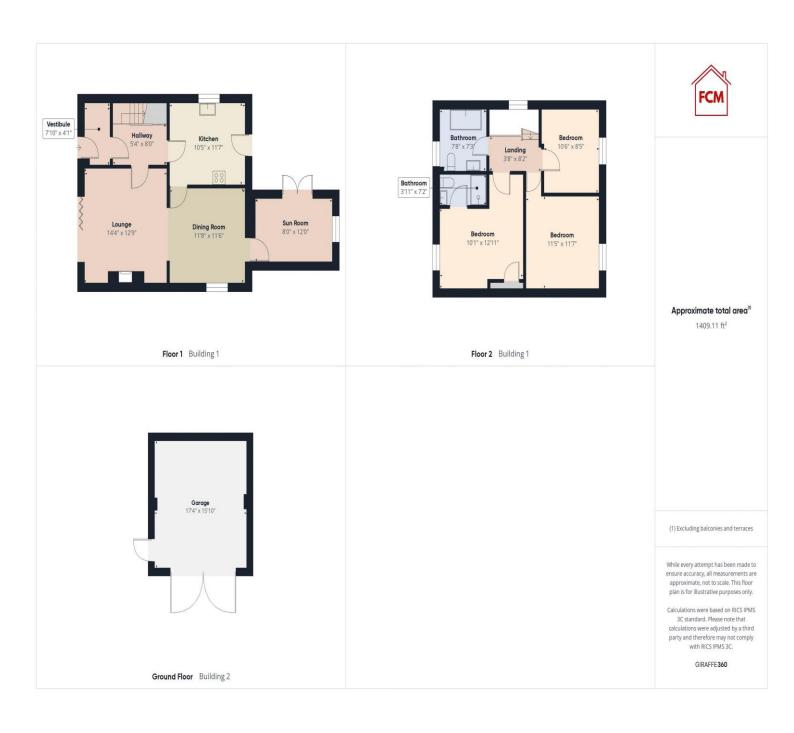

As you make your way through the exquisite entrance hall, you're greeted by a captivating lounge that exudes elegance, complete with a stylish Elgin and Hall gas fireplace perfect for cosy evenings. The bi-fold doors in the lounge open up to the expansive front garden, seamlessly blending the indoors with the outdoors, providing views of the lush green gardens outside. The dining room, connected to the lounge through a decorative archway, offers a seamless flow between spaces, all finished with tasteful décor and Karndean oak flooring. A fabulous sunroom at the rear of the property serves as a versatile space ideal for relaxing, working from home, or playtime with the family, and features skylight windows and patio doors to the garden.

Completing the ground floor the contemporary kitchen is a chef's dream, boasting crisp ivory units, oak worktops, integrated appliances, and a large range style cooker that's sure to delight cooking enthusiasts. Upstairs, three spacious double bedrooms await, all boasting fitted wardrobes and including a master suite with a high-end ensuite shower room and built-in storage. The family bathroom exudes luxury with a Burlington of London bathroom fixtures, freestanding bath and ornate tap with hand held shower attachment and Amtico flooring.

Outside, the property continues to impress with its expansive gardens, split-level design, and ample off-road parking including a garage. With its enviable location close to local amenities and schools, this unique family home offers the perfect blend of convenience and tranquillity. Don't miss the opportunity to experience the beauty and elegance of this exceptional property for yourself.