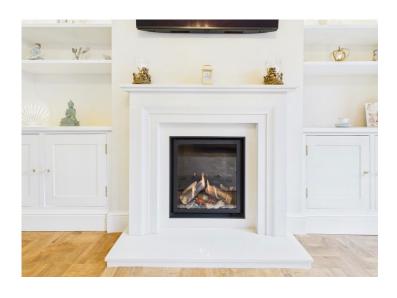

As you make your way through the exquisite entrance hall, you're greeted by a captivating lounge that exudes elegance, complete with a stylish Elgin and Hall gas fireplace perfect for cosy evenings. The bi-fold doors in the lounge open up to the expansive front garden, seamlessly blending the indoors with the outdoors, providing views of the lush green gardens outside. The dining room, connected to the lounge through a decorative archway, offers a seamless flow between spaces, all finished with tasteful décor and Karndean oak flooring. A fabulous sunroom at the rear of the property serves as a versatile space ideal for relaxing, working from home, or playtime with the family, and features skylight windows and patio doors to the garden.