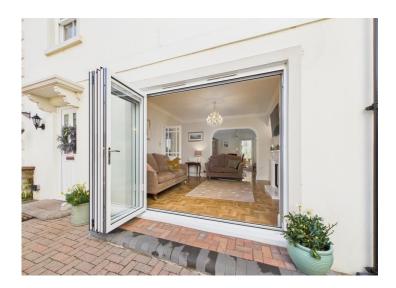

As you make your way through the exquisite entrance hall, you're greeted by a captivating lounge that exudes elegance, complete with a stylish Elgin and Hall gas fireplace perfect for cosy evenings. The bi-fold doors in the lounge open up to the expansive front garden, seamlessly blending the indoors with the outdoors, providing views of the lush green gardens outside. The dining room, connected to the lounge through a decorative archway, offers a seamless flow between spaces, all finished with tasteful décor and Karndean oak flooring. A fabulous sunroom at the rear of the property serves as a versatile space ideal for relaxing, working from home, or playtime with the family, and features skylight windows and patio doors to the garden.