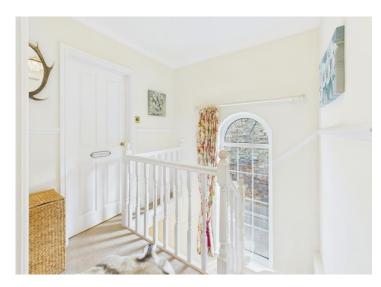

As you make your way through the exquisite entrance hall, you're greeted by a captivating lounge that exudes elegance, complete with a stylish Elgin and Hall gas fireplace perfect for cosy evenings. The bi-fold doors in the lounge open up to the expansive front garden, seamlessly blending the indoors with the outdoors, providing views of the lush green gardens outside. The dining room, connected to the lounge through a decorative archway, offers a seamless flow between spaces, all finished with tasteful décor and Karndean oak flooring. A fabulous sunroom at the rear of the property serves as a versatile space ideal for relaxing, working from home, or playtime with the family, and features skylight windows and patio doors to the garden.