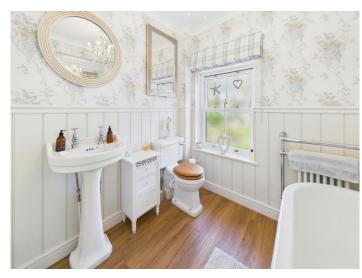

Light and spacious accommodation, with bi-fold doors from the lounge to the garden

Beautiful versatile sunroom to the rear of the ground floor

High end bathroom with free standing bath and designer fixtures

Completing the ground floor the contemporary kitchen is a chef's dream, boasting crisp ivory units, oak worktops, integrated appliances, and a large range style cooker that's sure to delight cooking enthusiasts. Upstairs, three spacious double bedrooms await, all boasting fitted wardrobes and including a master suite with a high-end ensuite shower room and built-in storage. The family bathroom exudes luxury with a Burlington of London bathroom fixtures, freestanding bath and ornate tap with hand held shower attachment and Amtico flooring.