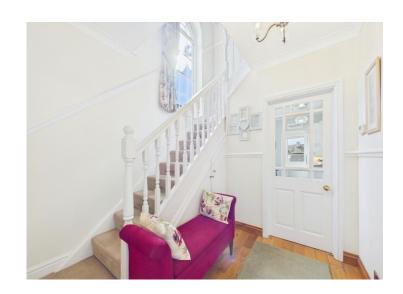

As you make your way through the exquisite entrance hall, you're greeted by a captivating lounge that exudes elegance, complete with a stylish Elgin and Hall gas fireplace perfect for cosy evenings. The bi-fold doors in the lounge open up to the expansive front garden, seamlessly blending the indoors with the outdoors, providing views of the lush green gardens outside. The dining room, connected to the lounge through a decorative archway, offers a seamless flow between spaces, all finished with tasteful décor and Karndean oak flooring. A fabulous sunroom at the rear of the property serves as a versatile space ideal for relaxing, working from home, or playtime with the family, and features skylight windows and patio doors to the garden.