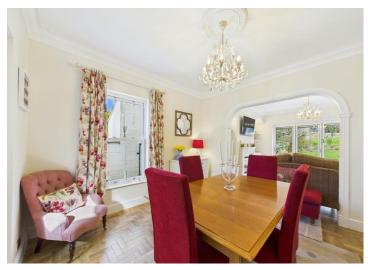

As you make your way through the exquisite entrance hall, you're greeted by a captivating lounge that exudes elegance, complete with a stylish Elgin and Hall gas fireplace perfect for cosy evenings. The bi-fold doors in the lounge open up to the expansive front garden, seamlessly blending the indoors with the outdoors, providing views of the lush green gardens outside. The dining room, connected to the lounge through a decorative archway, offers a seamless flow between spaces, all finished with tasteful décor and Karndean oak flooring. A fabulous sunroom at the rear of the property serves as a versatile space ideal for relaxing, working from home, or playtime with the family, and features skylight windows and patio doors to the garden.