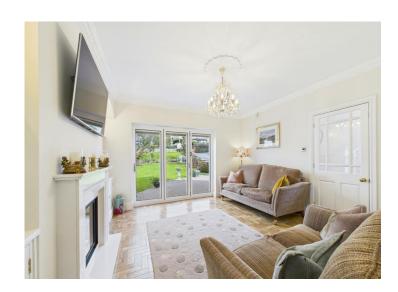

As you make your way through the exquisite entrance hall, you're greeted by a captivating lounge that exudes elegance, complete with a stylish Elgin and Hall gas fireplace perfect for cosy evenings. The bi-fold doors in the lounge open up to the expansive front garden, seamlessly blending the indoors with the outdoors, providing views of the lush green gardens outside. The dining room, connected to the lounge through a decorative archway, offers a seamless flow between spaces, all finished with tasteful décor and Karndean oak flooring. A fabulous sunroom at the rear of the property serves as a versatile space ideal for relaxing, working from home, or playtime with the family, and features skylight windows and patio doors to the garden.