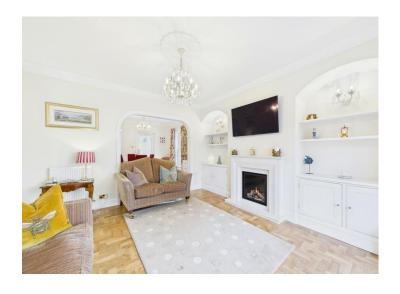

As you make your way through the exquisite entrance hall, you're greeted by a captivating lounge that exudes elegance, complete with a stylish Elgin and Hall gas fireplace perfect for cosy evenings. The bi-fold doors in the lounge open up to the expansive front garden, seamlessly blending the indoors with the outdoors, providing views of the lush green gardens outside. The dining room, connected to the lounge through a decorative archway, offers a seamless flow between spaces, all finished with tasteful décor and Karndean oak flooring. A fabulous sunroom at the rear of the property serves as a versatile space ideal for relaxing, working from home, or playtime with the family, and features skylight windows and patio doors to the garden.