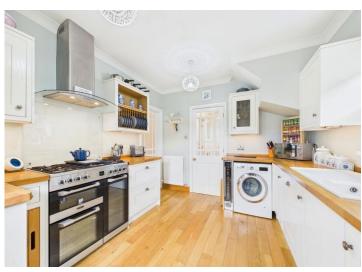

Completing the ground floor the contemporary kitchen is a chef's dream, boasting crisp ivory units, oak worktops, integrated appliances, and a large range style cooker that's sure to delight cooking enthusiasts. Upstairs, three spacious double bedrooms await, all boasting fitted wardrobes and including a master suite with a high-end ensuite shower room and built-in storage. The family bathroom exudes luxury with a Burlington of London bathroom fixtures, freestanding bath and ornate tap with hand held shower attachment and Amtico flooring.