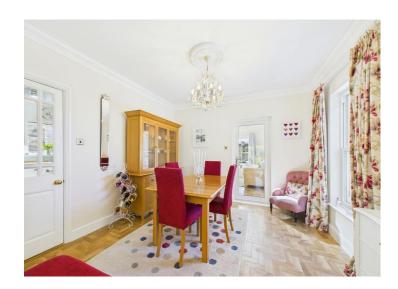

As you make your way through the exquisite entrance hall, you're greeted by a captivating lounge that exudes elegance, complete with a stylish Elgin and Hall gas fireplace perfect for cosy evenings. The bi-fold doors in the lounge open up to the expansive front garden, seamlessly blending the indoors with the outdoors, providing views of the lush green gardens outside. The dining room, connected to the lounge through a decorative archway, offers a seamless flow between spaces, all finished with tasteful décor and Karndean oak flooring. A fabulous sunroom at the rear of the property serves as a versatile space ideal for relaxing, working from home, or playtime with the family, and features skylight windows and patio doors to the garden.