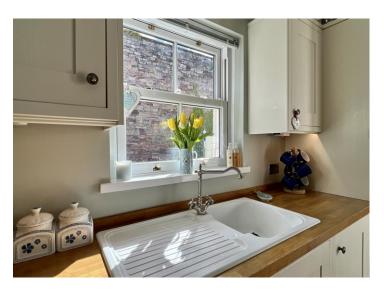

Completing the ground floor the contemporary kitchen is a chef's dream, boasting crisp ivory units, oak worktops, integrated appliances, and a large range style cooker that's sure to delight cooking enthusiasts. Upstairs, three spacious double bedrooms await, all boasting fitted wardrobes and including a master suite with a high-end ensuite shower room and built-in storage. The family bathroom exudes luxury with a Burlington of London bathroom fixtures, freestanding bath and ornate tap with hand held shower attachment and Amtico flooring.