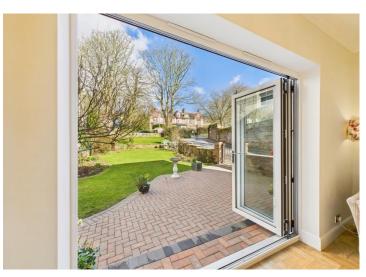

As you make your way through the exquisite entrance hall, you're greeted by a captivating lounge that exudes elegance, complete with a stylish Elgin and Hall gas fireplace perfect for cosy evenings. The bi-fold doors in the lounge open up to the expansive front garden, seamlessly blending the indoors with the outdoors, providing views of the lush green gardens outside. The dining room, connected to the lounge through a decorative archway, offers a seamless flow between spaces, all finished with tasteful décor and Karndean oak flooring. A fabulous sunroom at the rear of the property serves as a versatile space ideal for relaxing, working from home, or playtime with the family, and features skylight windows and patio doors to the garden.