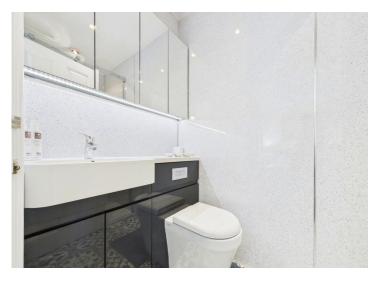

Light and spacious accommodation, with bi-fold doors from the lounge to the garden

Beautiful versatile sunroom to the rear of the ground floor

High end bathroom with free standing bath and designer fixtures

Completing the ground floor the contemporary kitchen is a chef's dream, boasting crisp ivory units, oak worktops, integrated appliances, and a large range style cooker that's sure to delight cooking enthusiasts. Upstairs, three spacious double bedrooms await, all boasting fitted wardrobes and including a master suite with a high-end ensuite shower room and built-in storage. The family bathroom exudes luxury with a Burlington of London bathroom fixtures, freestanding bath and ornate tap with hand held shower attachment and Amtico flooring.