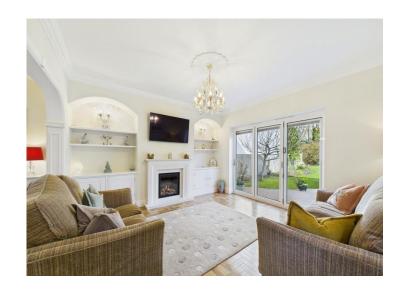

As you make your way through the exquisite entrance hall, you're greeted by a captivating lounge that exudes elegance, complete with a stylish Elgin and Hall gas fireplace perfect for cosy evenings. The bi-fold doors in the lounge open up to the expansive front garden, seamlessly blending the indoors with the outdoors, providing views of the lush green gardens outside. The dining room, connected to the lounge through a decorative archway, offers a seamless flow between spaces, all finished with tasteful décor and Karndean oak flooring. A fabulous sunroom at the rear of the property serves as a versatile space ideal for relaxing, working from home, or playtime with the family, and features skylight windows and patio doors to the garden.