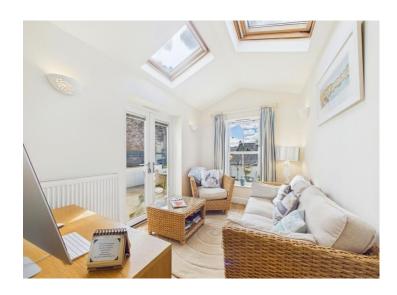

As you make your way through the exquisite entrance hall, you're greeted by a captivating lounge that exudes elegance, complete with a stylish Elgin and Hall gas fireplace perfect for cosy evenings. The bi-fold doors in the lounge open up to the expansive front garden, seamlessly blending the indoors with the outdoors, providing views of the lush green gardens outside. The dining room, connected to the lounge through a decorative archway, offers a seamless flow between spaces, all finished with tasteful décor and Karndean oak flooring. A fabulous sunroom at the rear of the property serves as a versatile space ideal for relaxing, working from home, or playtime with the family, and features skylight windows and patio doors to the garden.