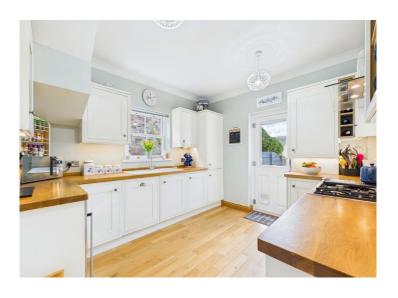

Completing the ground floor the contemporary kitchen is a chef's dream, boasting crisp ivory units, oak worktops, integrated appliances, and a large range style cooker that's sure to delight cooking enthusiasts. Upstairs, three spacious double bedrooms await, all boasting fitted wardrobes and including a master suite with a high-end ensuite shower room and built-in storage. The family bathroom exudes luxury with a Burlington of London bathroom fixtures, freestanding bath and ornate tap with hand held shower attachment and Amtico flooring.