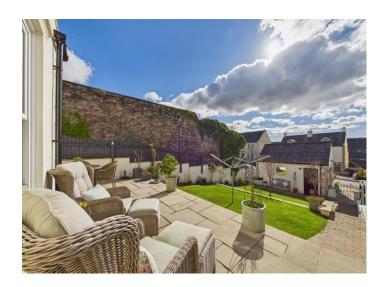

Beautiful front and rear mature gardens, large garage and parking to the rear

Nestled in the heart of the town centre, this beautiful detached home stands out as a true gem. The large plot surrounding the property is a sanctuary of tranquillity, boasting wrap around gardens adorned with mature trees that offer a sense of privacy. From the moment you step inside, it's clear that no detail has been spared in ensuring this home radiates sophistication and charm. The light-filled interior features stunning sash windows that bathe the rooms in natural light, creating an inviting and airy ambience.

Outside, the property continues to impress with its expansive gardens, split-level design, and ample off-road parking including a garage. With its enviable location close to local amenities and schools, this unique family home offers the perfect blend of convenience and tranquillity. Don't miss the opportunity to experience the beauty and elegance of this exceptional property for yourself.