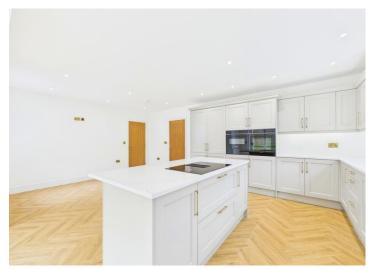

Step inside the grand entrance and be enamoured by the expansive open plan kitchen/diner and sunroom, a focal point of the home where style meets functionality seamlessly. The high-end kitchen is a culinary enthusiast's dream, featuring a plethora of integrated appliances, a full-height fridge, a full-height freezer, and an island with an induction hob that beckons for culinary creations. The adjoining dining area and sunroom offer an abundance of natural light, with bi-fold doors opening onto the garden, creating a seamless indoor-outdoor living experience.