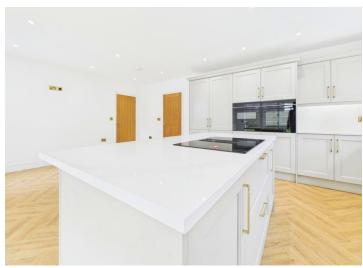

Step inside the grand entrance and be enamoured by the expansive open plan kitchen/diner and sunroom, a focal point of the home where style meets functionality seamlessly. The high-end kitchen is a culinary enthusiast's dream, featuring a plethora of integrated appliances, a full-height fridge, a full-height freezer, and an island with an induction hob that beckons for culinary creations. The adjoining dining area and sunroom offer an abundance of natural light, with bi-fold doors opening onto the garden, creating a seamless indoor-outdoor living experience.