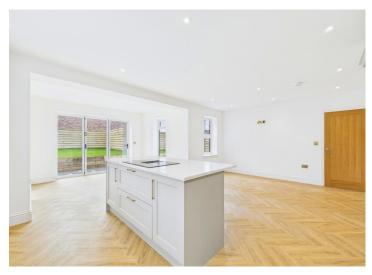

Step inside the grand entrance and be enamoured by the expansive open plan kitchen/diner and sunroom, a focal point of the home where style meets functionality seamlessly. The high-end kitchen is a culinary enthusiast's dream, featuring a plethora of integrated appliances, a full-height fridge, a full-height freezer, and an island with an induction hob that beckons for culinary creations. The adjoining dining area and sunroom offer an abundance of natural light, with bi-fold doors opening onto the garden, creating a seamless indoor-outdoor living experience.