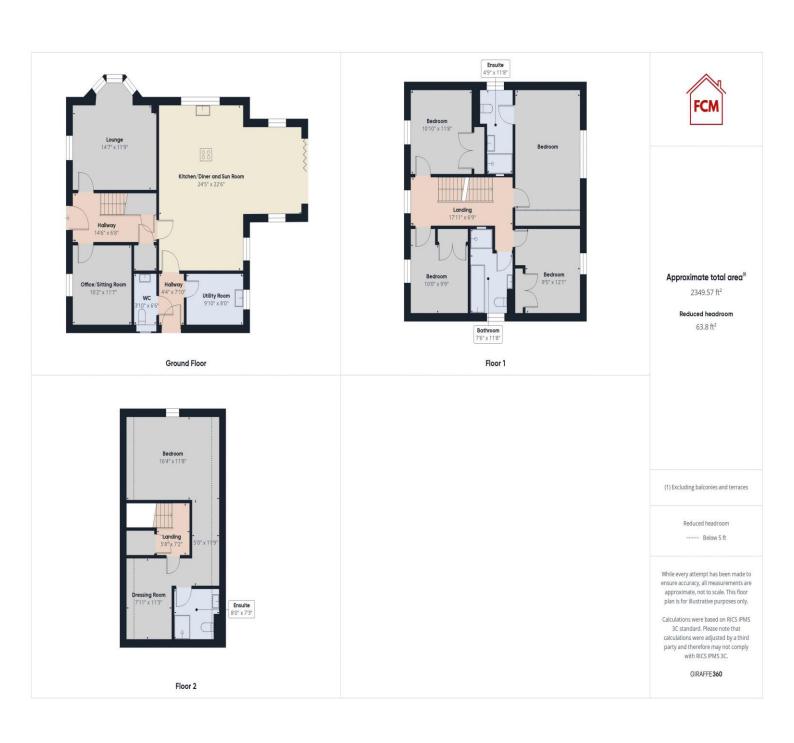

## The Crofts Frizington, CA26 3UX

£450,000

**Executive style family home, set over three floors** 

Large lounge, plus study and family room on the ground floor

Five spacious, beautifully presented bedrooms

Enjoys a rural feel, but close to numerous towns

Beautiful kerb appeal, with a farmhouse look

**Built by the well respected Nigel Kay Homes** 

Extensive kitchen diner with separate utility room

Family bathroom, plus two ensuites

Ascend the stairs to the first floor, where the majestic master suite awaits, complete with fitted wardrobes and a sumptuous ensuite shower room for your indulgence. Three additional double bedrooms, each boasting fitted wardrobes, offer ample space for family and guests, while a luxurious four-piece family bathroom provides a tranquil retreat for relaxation.

On the second floor, a fifth bedroom with a dressing room and a beautiful ensuite shower room awaits, offering versatility and privacy for those who seek a tranquil sanctuary within the confines of this magnificent abode. Venture outside to the spacious garden, where a large patioed seating area beckons for al fresco gatherings under the open sky. Securely fenced around, the garden offers a sense of tranquillity and privacy, perfect for moments of relaxation and outdoor enjoyment.