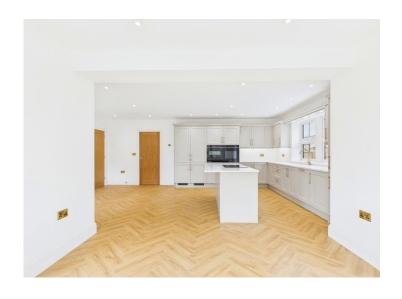

Step inside the grand entrance and be enamoured by the expansive open plan kitchen/diner and sunroom, a focal point of the home where style meets functionality seamlessly. The high-end kitchen is a culinary enthusiast's dream, featuring a plethora of integrated appliances, a full-height fridge, a full-height freezer, and an island with an induction hob that beckons for culinary creations. The adjoining dining area and sunroom offer an abundance of natural light, with bi-fold doors opening onto the garden, creating a seamless indoor-outdoor living experience.