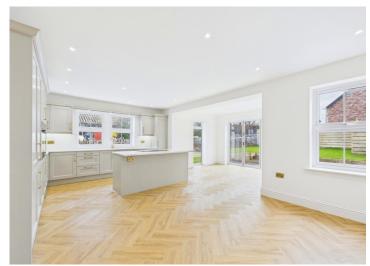

Step inside the grand entrance and be enamoured by the expansive open plan kitchen/diner and sunroom, a focal point of the home where style meets functionality seamlessly. The high-end kitchen is a culinary enthusiast's dream, featuring a plethora of integrated appliances, a full-height fridge, a full-height freezer, and an island with an induction hob that beckons for culinary creations. The adjoining dining area and sunroom offer an abundance of natural light, with bi-fold doors opening onto the garden, creating a seamless indoor-outdoor living experience.