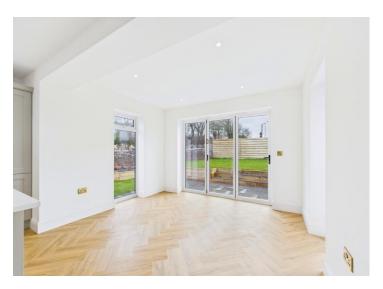

Step inside the grand entrance and be enamoured by the expansive open plan kitchen/diner and sunroom, a focal point of the home where style meets functionality seamlessly. The high-end kitchen is a culinary enthusiast's dream, featuring a plethora of integrated appliances, a full-height fridge, a full-height freezer, and an island with an induction hob that beckons for culinary creations. The adjoining dining area and sunroom offer an abundance of natural light, with bi-fold doors opening onto the garden, creating a seamless indoor-outdoor living experience.