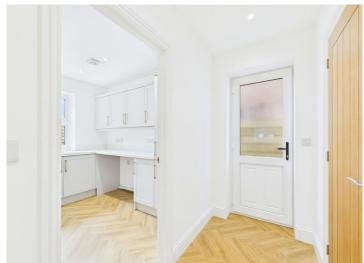

Step inside the grand entrance and be enamoured by the expansive open plan kitchen/diner and sunroom, a focal point of the home where style meets functionality seamlessly. The high-end kitchen is a culinary enthusiast's dream, featuring a plethora of integrated appliances, a full-height fridge, a full-height freezer, and an island with an induction hob that beckons for culinary creations. The adjoining dining area and sunroom offer an abundance of natural light, with bi-fold doors opening onto the garden, creating a seamless indoor-outdoor living experience.