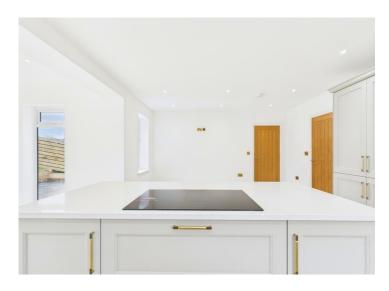

Step inside the grand entrance and be enamoured by the expansive open plan kitchen/diner and sunroom, a focal point of the home where style meets functionality seamlessly. The high-end kitchen is a culinary enthusiast's dream, featuring a plethora of integrated appliances, a full-height fridge, a full-height freezer, and an island with an induction hob that beckons for culinary creations. The adjoining dining area and sunroom offer an abundance of natural light, with bi-fold doors opening onto the garden, creating a seamless indoor-outdoor living experience.