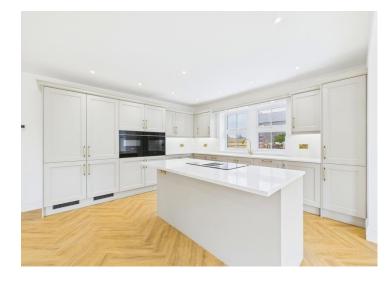

Step inside the grand entrance and be enamoured by the expansive open plan kitchen/diner and sunroom, a focal point of the home where style meets functionality seamlessly. The high-end kitchen is a culinary enthusiast's dream, featuring a plethora of integrated appliances, a full-height fridge, a full-height freezer, and an island with an induction hob that beckons for culinary creations. The adjoining dining area and sunroom offer an abundance of natural light, with bi-fold doors opening onto the garden, creating a seamless indoor-outdoor living experience.