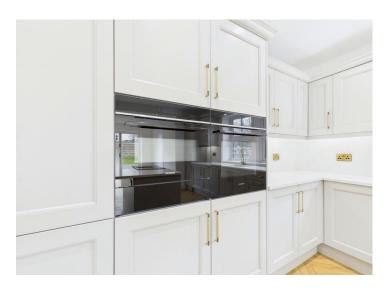

Step inside the grand entrance and be enamoured by the expansive open plan kitchen/diner and sunroom, a focal point of the home where style meets functionality seamlessly. The high-end kitchen is a culinary enthusiast's dream, featuring a plethora of integrated appliances, a full-height fridge, a full-height freezer, and an island with an induction hob that beckons for culinary creations. The adjoining dining area and sunroom offer an abundance of natural light, with bi-fold doors opening onto the garden, creating a seamless indoor-outdoor living experience.