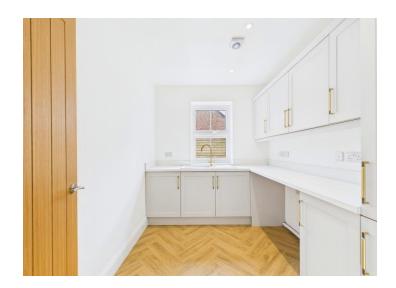

Enjoys a rural feel, but close to numerous towns

Beautiful kerb appeal, with a farmhouse look

**Built by the well respected Nigel Kay Homes** 

Extensive kitchen diner with separate utility room

Family bathroom, plus two ensuites

Step inside the grand entrance and be enamoured by the expansive open plan kitchen/diner and sunroom, a focal point of the home where style meets functionality seamlessly. The high-end kitchen is a culinary enthusiast's dream, featuring a plethora of integrated appliances, a full-height fridge, a full-height freezer, and an island with an induction hob that beckons for culinary creations. The adjoining dining area and sunroom offer an abundance of natural light, with bi-fold doors opening onto the garden, creating a seamless indoor-outdoor living experience.