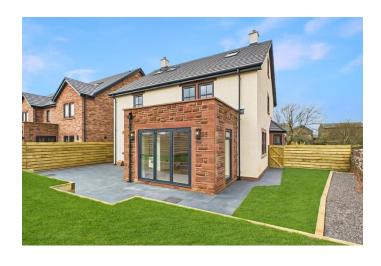

Designed for the discerning individual who appreciates the finer things in life, this residence spans three impressive floors, boasting meticulous attention to detail and superior craftsmanship throughout. From the moment you set eyes on the property, its exquisite sandstone brickwork and charming sash windows exude a sense of class and timeless appeal, promising a warm welcome to all who enter its doors.

Step inside the grand entrance and be enamoured by the expansive open plan kitchen/diner and sunroom, a focal point of the home where style meets functionality seamlessly. The high-end kitchen is a culinary enthusiast's dream, featuring a plethora of integrated appliances, a full-height fridge, a full-height freezer, and an island with an induction hob that beckons for culinary creations. The adjoining dining area and sunroom offer an abundance of natural light, with bi-fold doors opening onto the garden, creating a seamless indoor-outdoor living experience.