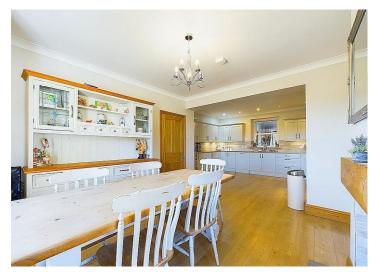

Huge and impressive kitchen and diner, perfect for entertaining

Lovely, homely lounge, plus there is a home office

Luxurious family bathroom and stylish master ensuite

Beautiful, idyllic location with fabulous countryside view

The heart of this home is undoubtedly the huge and impressive kitchen and diner, a perfect space for hosting and entertaining guests. The open-plan layout seamlessly connects the sitting room and playroom, both adorned with bi-fold doors that flood the rooms with natural light and offer vistas of the lush surroundings. Upstairs, four generously sized double bedrooms await, each offering a picturesque outlook that adds to the charm of this residence. Pamper yourself in the luxurious family bathroom or retreat to the stylish master ensuite for a moment of relaxation.