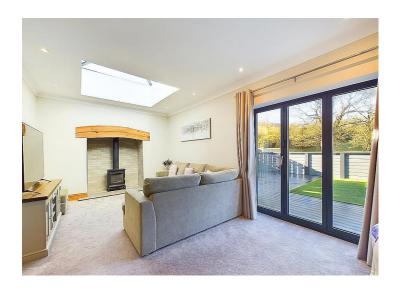

A stunning home boasting three wood burning stoves

Open plan sitting room and play room with bifold doors

Five spacious double bedrooms, each enjoying a picturesque outlook

A595 and A595 provide excellent transport links, the coasts is just 15 minutes away

The heart of this home is undoubtedly the huge and impressive kitchen and diner, a perfect space for hosting and entertaining guests. The open-plan layout seamlessly connects the sitting room and playroom, both adorned with bi-fold doors that flood the rooms with natural light and offer vistas of the lush surroundings. Upstairs, four generously sized double bedrooms await, each offering a picturesque outlook that adds to the charm of this residence. Pamper yourself in the luxurious family bathroom or retreat to the stylish master ensuite for a moment of relaxation.