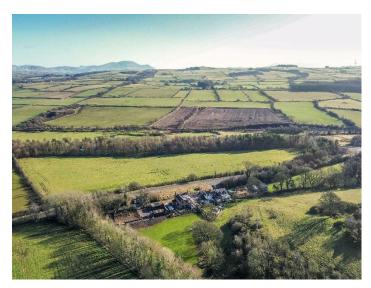

Nestled in a highly sought-after and idyllic location, this spectacular four-bedroom detached home offers a captivating countryside view that will leave you in awe. The property is a dream come true for equestrian enthusiasts, featuring stables, outbuildings, and a sprawling 0.6-acre paddock, providing ample space for horses to roam freely. Boasting a recent, extensive extension, completed in 2024 that almost doubled the size of the existing building, the property now sits majestically on a plot of just over one acre. Step inside this stunning home and be greeted by the warmth of three woodburning stoves, creating a cosy and inviting ambience throughout.

Outside, the property continues to impress with off-road parking for multiple vehicles. The tranquillity of the outdoor space offers a serene escape from the hustle and bustle of every-day life, perfect for enjoying the scenic views or perhaps a morning coffee on the large composite decked area. There is also planning permission for a stable block of four and agricultural outbuilding. The lovingly maintained lush greenery create a peaceful oasis that beckons you to unwind and savour the beauty of nature. Truly a haven for those seeking a harmonious blend of comfort, style, and convenience, this property epitomises the epitome of luxurious country living. With convenient access to the A595 and A595, excellent transport links are at your doorstep, making trips to the coast just a mere 15 minutes away.