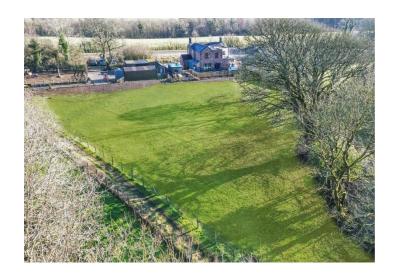

## **Beech Hill** Wigton, CA7 2QA

£500,000

Perfect for equestrian enthusiasts as there is stables out buildings and 0.6 acre paddock, just over an acre in total

Boasts a huge, recent extension almost doubling the size of the existing building

Nestled in a highly sought-after and idyllic location, this spectacular four-bedroom detached home offers a captivating countryside view that will leave you in awe. The property is a dream come true for equestrian enthusiasts, featuring stables, outbuildings, and a sprawling 0.6-acre paddock, providing ample space for horses to roam freely. Boasting a recent, extensive extension, completed in 2024 that almost doubled the size of the existing building, the property now sits majestically on a plot of just over one acre. Step inside this stunning home and be greeted by the warmth of three woodburning stoves, creating a cosy and inviting ambience throughout.

Outside, the property continues to impress with off-road parking for multiple vehicles. The tranquillity of the outdoor space offers a serene escape from the hustle and bustle of every-day life, perfect for enjoying the scenic views or perhaps a morning coffee on the large composite decked area. There is also planning permission for a stable block of four and agricultural outbuilding. The lovingly maintained lush greenery create a peaceful oasis that beckons you to unwind and savour the beauty of nature. Truly a haven for those seeking a harmonious blend of comfort, style, and convenience, this property epitomises the epitome of luxurious country living. With convenient access to the A595 and A595, excellent transport links are at your doorstep, making trips to the coast just a mere 15 minutes away.