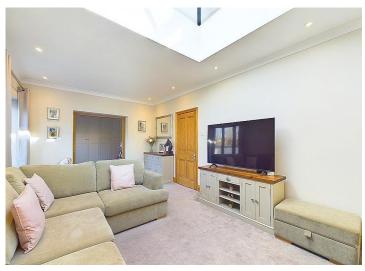

A stunning home boasting three wood burning stoves

Open plan sitting room and play room with bifold doors

Five spacious double bedrooms, each enjoying a picturesque outlook

A595 and A595 provide excellent transport links, the coasts is just 15 minutes away

The heart of this home is undoubtedly the huge and impressive kitchen and diner, a perfect space for hosting and entertaining guests. The open-plan layout seamlessly connects the sitting room and playroom, both adorned with bi-fold doors that flood the rooms with natural light and offer vistas of the lush surroundings. Upstairs, four generously sized double bedrooms await, each offering a picturesque outlook that adds to the charm of this residence. Pamper yourself in the luxurious family bathroom or retreat to the stylish master ensuite for a moment of relaxation.