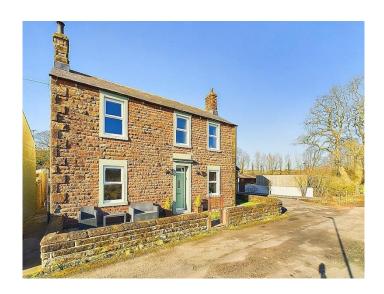

## **Beech Hill** Wigton, CA7 2QA

£500,000

Perfect for equestrian enthusiasts as there is stables out buildings and 0.6 acre paddock, just over an acre in total

Boasts a huge, recent extension almost doubling the size of the existing building

Nestled in a highly sought-after and idyllic location, this spectacular four-bedroom detached home offers a captivating countryside view that will leave you in awe. The property is a dream come true for equestrian enthusiasts, featuring stables, outbuildings, and a sprawling 0.6-acre paddock, providing ample space for horses to roam freely. Boasting a recent, extensive extension, completed in 2024 that almost doubled the size of the existing building, the property now sits majestically on a plot of just over one acre. Step inside this stunning home and be greeted by the warmth of three woodburning stoves, creating a cosy and inviting ambience throughout.