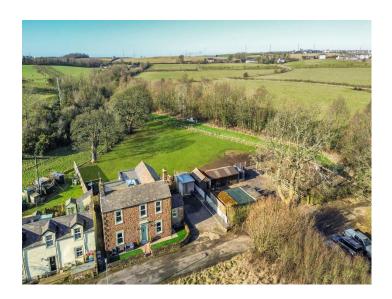

## **Beech Hill** Wigton, CA7 2QA

£500,000

Perfect for equestrian enthusiasts as there is stables out buildings and 0.6 acre paddock, just over an acre in total

Boasts a huge, recent extension almost doubling the size of the existing building

Nestled in a highly sought-after and idyllic location, this spectacular four-bedroom detached home offers a captivating countryside view that will leave you in awe. The property is a dream come true for equestrian enthusiasts, featuring stables, outbuildings, and a sprawling 0.6-acre paddock, providing ample space for horses to roam freely. Boasting a recent, extensive extension, completed in 2024 that almost doubled the size of the existing building, the property now sits majestically on a plot of just over one acre. Step inside this stunning home and be greeted by the warmth of three woodburning stoves, creating a cosy and inviting ambience throughout.

Outside, the property continues to impress with off-road parking for multiple vehicles. The tranquillity of the outdoor space offers a serene escape from the hustle and bustle of every-day life, perfect for enjoying the scenic views or perhaps a morning coffee on the large composite decked area. There is also planning permission for a stable block of four and agricultural outbuilding. The lovingly maintained lush greenery create a peaceful oasis that beckons you to unwind and savour the beauty of nature. Truly a haven for those seeking a harmonious blend of comfort, style, and convenience, this property epitomises the epitome of luxurious country living. With convenient access to the A595 and A595, excellent transport links are at your doorstep, making trips to the coast just a mere 15 minutes away.