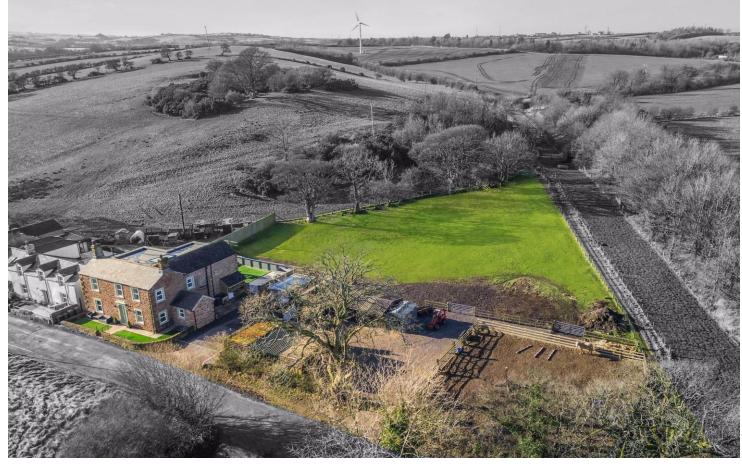

## **Beech Hill** Wigton, CA7 2QA

£500,000

Perfect for equestrian enthusiasts as there is stables out buildings and 0.6 acre paddock, just over an acre in total

Boasts a huge, recent extension almost doubling the size of the existing building

Nestled in a highly sought-after and idyllic location, this spectacular four-bedroom detached home offers a captivating countryside view that will leave you in awe. The property is a dream come true for equestrian enthusiasts, featuring stables, outbuildings, and a sprawling 0.6-acre paddock, providing ample space for horses to roam freely. Boasting a recent, extensive extension, completed in 2024 that almost doubled the size of the existing building, the property now sits majestically on a plot of just over one acre. Step inside this stunning home and be greeted by the warmth of three woodburning stoves, creating a cosy and inviting ambience throughout.

Outside, the property continues to impress with off-road parking for multiple vehicles. The tranquillity of the outdoor space offers a serene escape from the hustle and bustle of every-day life, perfect for enjoying the scenic views or perhaps a morning coffee on the large composite decked area. There is also planning permission for a stable block of four and agricultural outbuilding. The lovingly maintained lush greenery create a peaceful oasis that beckons you to unwind and savour the beauty of nature. Truly a haven for those seeking a harmonious blend of comfort, style, and convenience, this property epitomises the epitome of luxurious country living. With convenient access to the A595 and A595, excellent transport links are at your doorstep, making trips to the coast just a mere 15 minutes away.