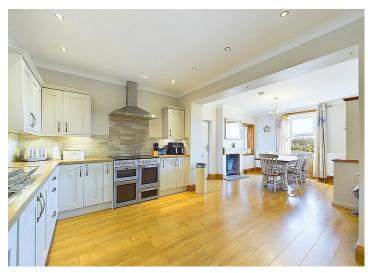

Huge and impressive kitchen and diner, perfect for entertaining

Lovely, homely lounge, plus there is a home office

Luxurious family bathroom and stylish master ensuite

Beautiful, idyllic location with fabulous countryside view

The heart of this home is undoubtedly the huge and impressive kitchen and diner, a perfect space for hosting and entertaining guests. The open-plan layout seamlessly connects the sitting room and playroom, both adorned with bi-fold doors that flood the rooms with natural light and offer vistas of the lush surroundings. Upstairs, four generously sized double bedrooms await, each offering a picturesque outlook that adds to the charm of this residence. Pamper yourself in the luxurious family bathroom or retreat to the stylish master ensuite for a moment of relaxation.