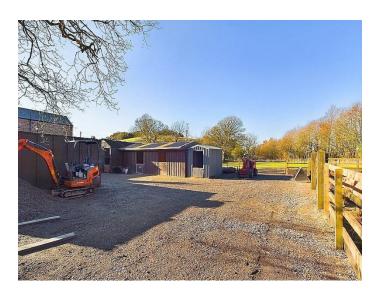

## **Beech Hill** Wigton, CA7 2QA

£500,000

Perfect for equestrian enthusiasts as there is stables out buildings and 0.6 acre paddock, just over an acre in total

Boasts a huge, recent extension almost doubling the size of the existing building

Nestled in a highly sought-after and idyllic location, this spectacular four-bedroom detached home offers a captivating countryside view that will leave you in awe. The property is a dream come true for equestrian enthusiasts, featuring stables, outbuildings, and a sprawling 0.6-acre paddock, providing ample space for horses to roam freely. Boasting a recent, extensive extension, completed in 2024 that almost doubled the size of the existing building, the property now sits majestically on a plot of just over one acre. Step inside this stunning home and be greeted by the warmth of three woodburning stoves, creating a cosy and inviting ambience throughout.

Outside, the property continues to impress with off-road parking for multiple vehicles. The tranquillity of the outdoor space offers a serene escape from the hustle and bustle of every-day life, perfect for enjoying the scenic views or perhaps a morning coffee on the large composite decked area. There is also planning permission for a stable block of four and agricultural outbuilding. The lovingly maintained lush greenery create a peaceful oasis that beckons you to unwind and savour the beauty of nature. Truly a haven for those seeking a harmonious blend of comfort, style, and convenience, this property epitomises the epitome of luxurious country living. With convenient access to the A595 and A595, excellent transport links are at your doorstep, making trips to the coast just a mere 15 minutes away.