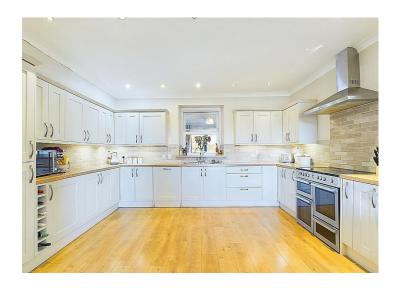

Huge and impressive kitchen and diner, perfect for entertaining

Lovely, homely lounge, plus there is a home office

Luxurious family bathroom and stylish master ensuite

Beautiful, idyllic location with fabulous countryside view

The heart of this home is undoubtedly the huge and impressive kitchen and diner, a perfect space for hosting and entertaining guests. The open-plan layout seamlessly connects the sitting room and playroom, both adorned with bi-fold doors that flood the rooms with natural light and offer vistas of the lush surroundings. Upstairs, four generously sized double bedrooms await, each offering a picturesque outlook that adds to the charm of this residence. Pamper yourself in the luxurious family bathroom or retreat to the stylish master ensuite for a moment of relaxation.