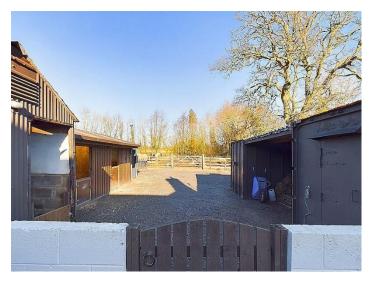

## **Beech Hill** Wigton, CA7 2QA

£500,000

Perfect for equestrian enthusiasts as there is stables out buildings and 0.6 acre paddock, just over an acre in total

Boasts a huge, recent extension almost doubling the size of the existing building

Nestled in a highly sought-after and idyllic location, this spectacular four-bedroom detached home offers a captivating countryside view that will leave you in awe. The property is a dream come true for equestrian enthusiasts, featuring stables, outbuildings, and a sprawling 0.6-acre paddock, providing ample space for horses to roam freely. Boasting a recent, extensive extension, completed in 2024 that almost doubled the size of the existing building, the property now sits majestically on a plot of just over one acre. Step inside this stunning home and be greeted by the warmth of three woodburning stoves, creating a cosy and inviting ambience throughout.