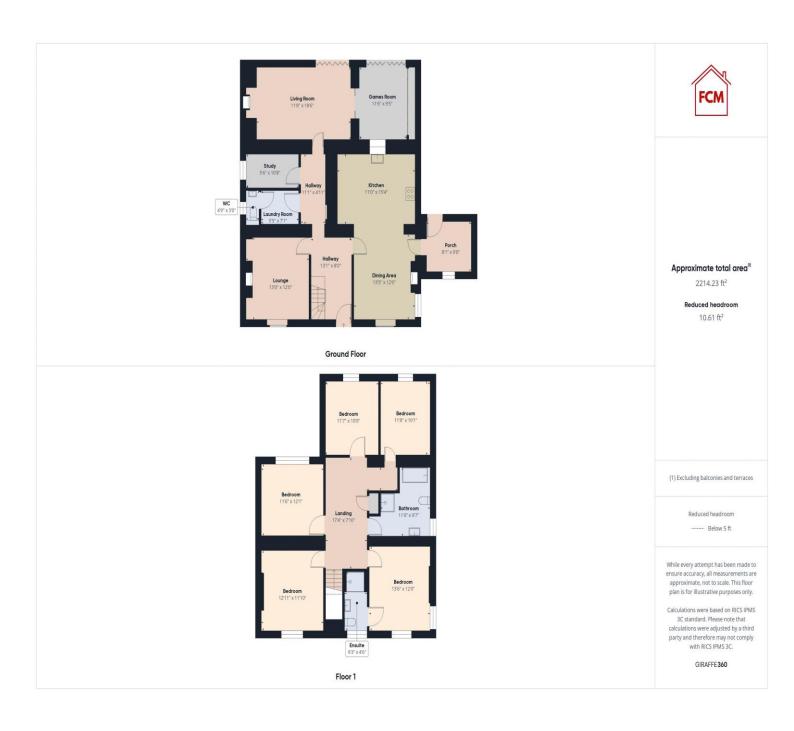

Huge and impressive kitchen and diner, perfect for entertaining

Lovely, homely lounge, plus there is a home office

Luxurious family bathroom and stylish master ensuite

Beautiful, idyllic location with fabulous countryside view

A stunning home boasting three wood burning stoves

Open plan sitting room and play room with bifold doors

Five spacious double bedrooms, each enjoying a picturesque outlook

A595 and A595 provide excellent transport links, the coasts is just 15 minutes away

The heart of this home is undoubtedly the huge and impressive kitchen and diner, a perfect space for hosting and entertaining guests. The open-plan layout seamlessly connects the sitting room and playroom, both adorned with bi-fold doors that flood the rooms with natural light and offer vistas of the lush surroundings. Upstairs, four generously sized double bedrooms await, each offering a picturesque outlook that adds to the charm of this residence. Pamper yourself in the luxurious family bathroom or retreat to the stylish master ensuite for a moment of relaxation.