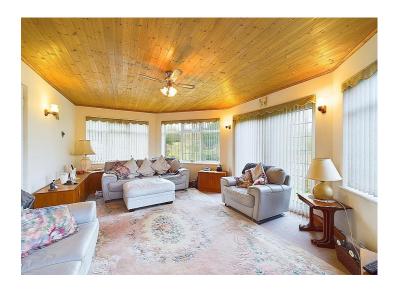

Large, dual aspect lounge plus dining room and sunroom

Property feels semi-rural with the benefits of being close to the town centre

Set on three acres of land, with several outbuildings

The grounds feature stables, perfect for horse lovers

Two separate kitchens, plus two large utility areas

A total of three first floor bathrooms plus two ground floor WC's

Property has its own private lane and plenty of parking

Discover your dream countryside retreat with all the benefits of being close to the town centre. This expansive farmhouse is nestled on the outskirts of Workington and boasts four spacious bedrooms with plenty of natural light and four bathrooms, providing ample space for family and guests. With three inviting reception rooms, there's plenty of room to relax and entertain.