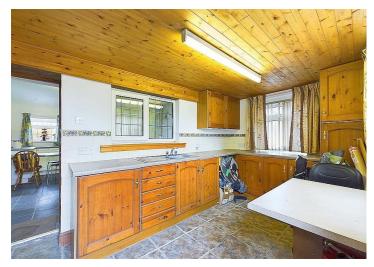

Two separate kitchens, plus two large utility areas

A total of three first floor bathrooms plus two ground floor WC's

Property has its own private lane and plenty of parking

Discover your dream countryside retreat with all the benefits of being close to the town centre. This expansive farmhouse is nestled on the outskirts of Workington and boasts four spacious bedrooms with plenty of natural light and four bathrooms, providing ample space for family and guests. With three inviting reception rooms, there's plenty of room to relax and entertain.

A fantastic feature of this property is the separate, one bedroom annex bungalow. This additional living space is perfect for guests, in-laws or perhaps as a rental opportunity, generating extra income. Boasting a large lounge, a generous kitchen, utility and bathroom, this self-sufficient bungalow is a fabulous addition.