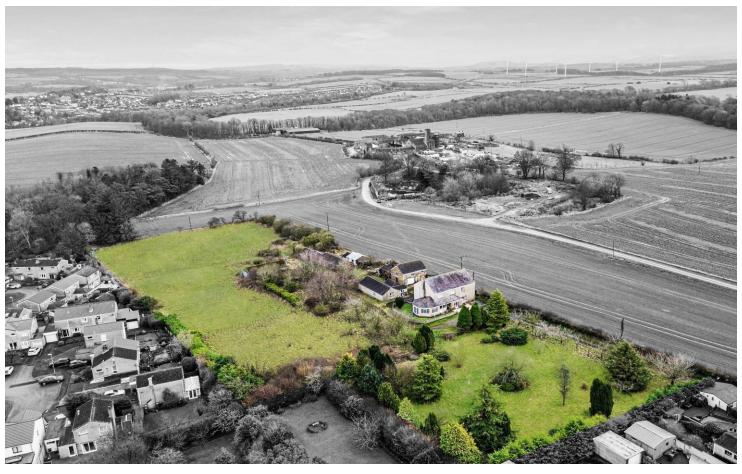

## **High Street**Workington, CA14 4EX

Offers Over £500,000

Substantial farmhouse, set on the outskirts of Workington

The property features a separate selfsufficient one bedroom bungalow

Four spacious double bedrooms with lovely countryside views

Large, dual aspect lounge plus dining room and sunroom

Property feels semi-rural with the benefits of being close to the town centre

Set on three acres of land, with several outbuildings

The grounds feature stables, perfect for horse lovers

The property is set on a generous three acres of land, and is perfect for nature lovers and equestrian enthusiasts alike. Perfectly suited for horse lovers the grounds feature stables and several outbuildings, for storage or additional uses. The expansive grounds provide ample space for riding, training or grazing, making it an ideal setting for equestrian activities. This fantastic property offers endless possibilities for outdoor activities or hobby farming.