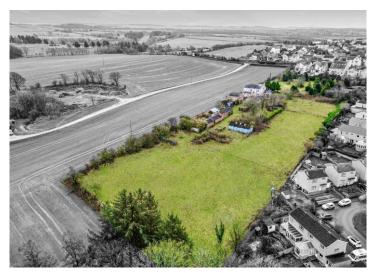

Large, dual aspect lounge plus dining room and sunroom

Property feels semi-rural with the benefits of being close to the town centre

Set on three acres of land, with several outbuildings

The grounds feature stables, perfect for horse lovers

The property is set on a generous three acres of land, and is perfect for nature lovers and equestrian enthusiasts alike. Perfectly suited for horse lovers the grounds feature stables and several outbuildings, for storage or additional uses. The expansive grounds provide ample space for riding, training or grazing, making it an ideal setting for equestrian activities. This fantastic property offers endless possibilities for outdoor activities or hobby farming.