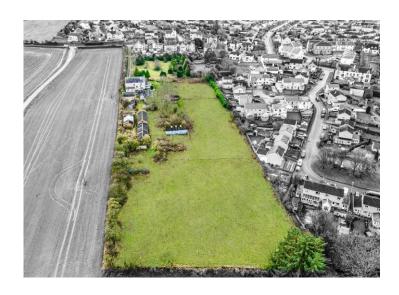

The property is set on a generous three acres of land, and is perfect for nature lovers and equestrian enthusiasts alike. Perfectly suited for horse lovers the grounds feature stables and several outbuildings, for storage or additional uses. The expansive grounds provide ample space for riding, training or grazing, making it an ideal setting for equestrian activities. This fantastic property offers endless possibilities for outdoor activities or hobby farming.