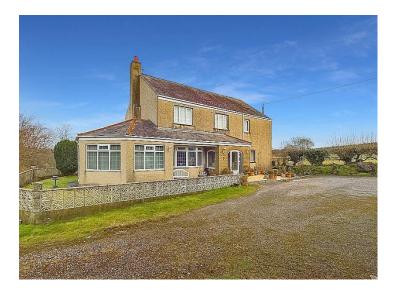

## **High Street**Workington, CA14 4EX

Offers Over £500,000

Substantial farmhouse, set on the outskirts of Workington

The property features a separate selfsufficient one bedroom bungalow

Four spacious double bedrooms with lovely countryside views

Two separate kitchens, plus two large utility areas

A total of three first floor bathrooms plus two ground floor WC's

Property has its own private lane and plenty of parking

Discover your dream countryside retreat with all the benefits of being close to the town centre. This expansive farmhouse is nestled on the outskirts of Workington and boasts four spacious bedrooms with plenty of natural light and four bathrooms, providing ample space for family and guests. With three inviting reception rooms, there's plenty of room to relax and entertain.

The property benefits from a large front porch and a hallway to rival most living spaces. This substantial farmhouse offers a tremendous amount of space inside and out, with a wealth of charm and original features.