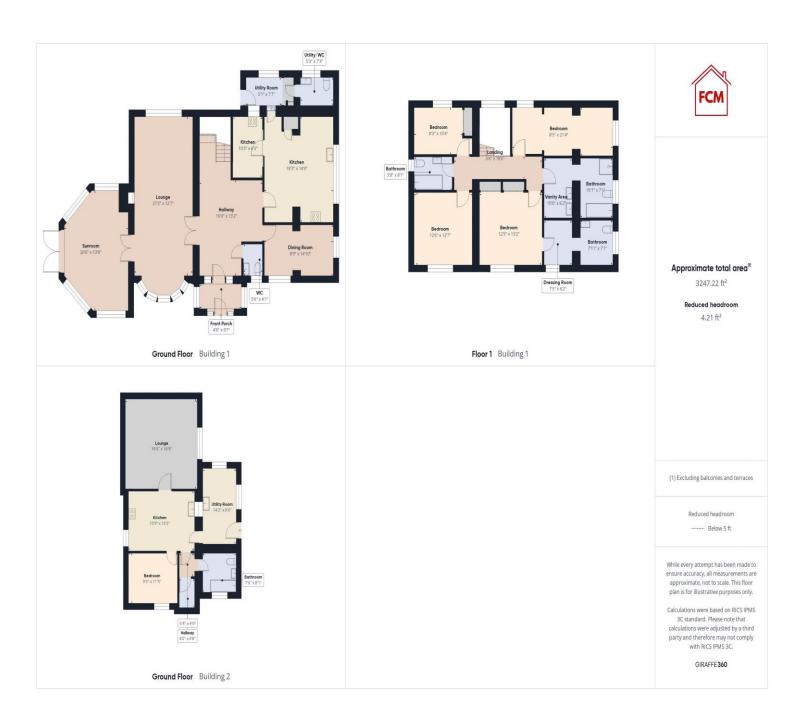

Two separate kitchens, plus two large utility areas

A total of three first floor bathrooms plus two ground floor WC's

Property has its own private lane and plenty of parking

Discover your dream countryside retreat with all the benefits of being close to the town centre. This expansive farmhouse is nestled on the outskirts of Workington and boasts four spacious bedrooms with plenty of natural light and four bathrooms, providing ample space for family and guests. With three inviting reception rooms, there's plenty of room to relax and entertain.

The property benefits from a large front porch and a hallway to rival most living spaces. This substantial farmhouse offers a tremendous amount of space inside and out, with a wealth of charm and original features.

A fantastic feature of this property is the separate, one bedroom annex bungalow. This additional living space is perfect for guests, in-laws or perhaps as a rental opportunity, generating extra income. Boasting a large lounge, a generous kitchen, utility and bathroom, this self-sufficient bungalow is a fabulous addition.