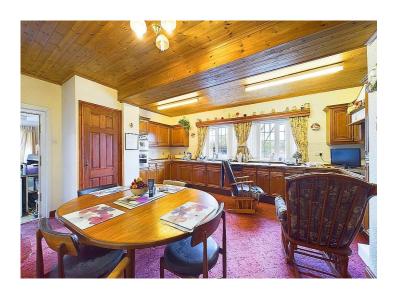

Two separate kitchens, plus two large utility areas

A total of three first floor bathrooms plus two ground floor WC's

Property has its own private lane and plenty of parking

Discover your dream countryside retreat with all the benefits of being close to the town centre. This expansive farmhouse is nestled on the outskirts of Workington and boasts four spacious bedrooms with plenty of natural light and four bathrooms, providing ample space for family and guests. With three inviting reception rooms, there's plenty of room to relax and entertain.

A fantastic feature of this property is the separate, one bedroom annex bungalow. This additional living space is perfect for guests, in-laws or perhaps as a rental opportunity, generating extra income. Boasting a large lounge, a generous kitchen, utility and bathroom, this self-sufficient bungalow is a fabulous addition.