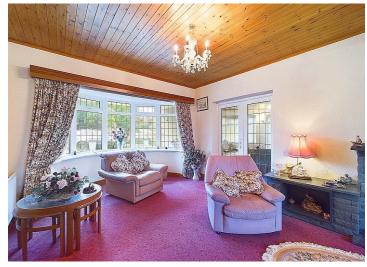

Large, dual aspect lounge plus dining room and sunroom

Property feels semi-rural with the benefits of being close to the town centre

Set on three acres of land, with several outbuildings

The grounds feature stables, perfect for horse lovers

Two separate kitchens, plus two large utility areas

A total of three first floor bathrooms plus two ground floor WC's

Property has its own private lane and plenty of parking

Discover your dream countryside retreat with all the benefits of being close to the town centre. This expansive farmhouse is nestled on the outskirts of Workington and boasts four spacious bedrooms with plenty of natural light and four bathrooms, providing ample space for family and guests. With three inviting reception rooms, there's plenty of room to relax and entertain.