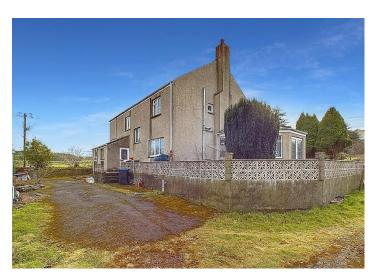

## **High Street**Workington, CA14 4EX

Offers Over £500,000

Substantial farmhouse, set on the outskirts of Workington

The property features a separate selfsufficient one bedroom bungalow

Four spacious double bedrooms with lovely countryside views

The property benefits from a large front porch and a hallway to rival most living spaces. This substantial farmhouse offers a tremendous amount of space inside and out, with a wealth of charm and original features.