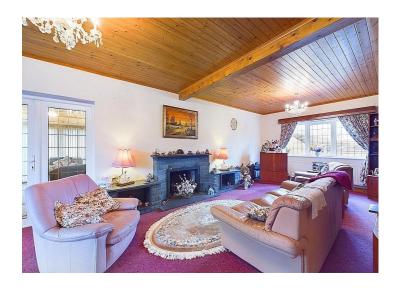

Large, dual aspect lounge plus dining room and sunroom

Property feels semi-rural with the benefits of being close to the town centre

Set on three acres of land, with several outbuildings

The grounds feature stables, perfect for horse lovers

Two separate kitchens, plus two large utility areas

A total of three first floor bathrooms plus two ground floor WC's

Property has its own private lane and plenty of parking

Discover your dream countryside retreat with all the benefits of being close to the town centre. This expansive farmhouse is nestled on the outskirts of Workington and boasts four spacious bedrooms with plenty of natural light and four bathrooms, providing ample space for family and guests. With three inviting reception rooms, there's plenty of room to relax and entertain.

The property benefits from a large front porch and a hallway to rival most living spaces. This substantial farmhouse offers a tremendous amount of space inside and out, with a wealth of charm and original features.