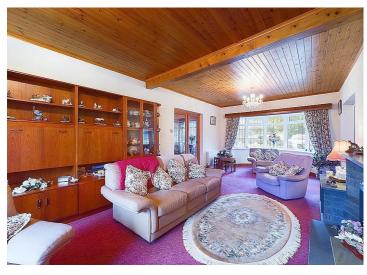

Large, dual aspect lounge plus dining room and sunroom

Property feels semi-rural with the benefits of being close to the town centre

Set on three acres of land, with several outbuildings

The grounds feature stables, perfect for horse lovers

Two separate kitchens, plus two large utility areas

A total of three first floor bathrooms plus two ground floor WC's

Property has its own private lane and plenty of parking

Discover your dream countryside retreat with all the benefits of being close to the town centre. This expansive farmhouse is nestled on the outskirts of Workington and boasts four spacious bedrooms with plenty of natural light and four bathrooms, providing ample space for family and guests. With three inviting reception rooms, there's plenty of room to relax and entertain.

The property benefits from a large front porch and a hallway to rival most living spaces. This substantial farmhouse offers a tremendous amount of space inside and out, with a wealth of charm and original features.