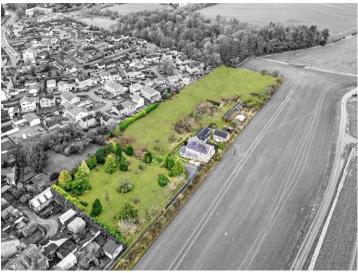

The property is set on a generous three acres of land, and is perfect for nature lovers and equestrian enthusiasts alike. Perfectly suited for horse lovers the grounds feature stables and several outbuildings, for storage or additional uses. The expansive grounds provide ample space for riding, training or grazing, making it an ideal setting for equestrian activities. This fantastic property offers endless possibilities for outdoor activities or hobby farming.

A fantastic feature of this property is the separate, one bedroom annex bungalow. This additional living space is perfect for guests, in-laws or perhaps as a rental opportunity, generating extra income. Boasting a large lounge, a generous kitchen, utility and bathroom, this self-sufficient bungalow is a fabulous addition.