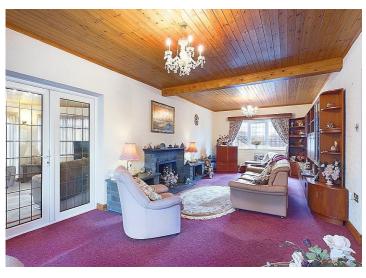

Large, dual aspect lounge plus dining room and sunroom

Property feels semi-rural with the benefits of being close to the town centre

Set on three acres of land, with several outbuildings

The grounds feature stables, perfect for horse lovers

Two separate kitchens, plus two large utility areas

A total of three first floor bathrooms plus two ground floor WC's

Property has its own private lane and plenty of parking

Discover your dream countryside retreat with all the benefits of being close to the town centre. This expansive farmhouse is nestled on the outskirts of Workington and boasts four spacious bedrooms with plenty of natural light and four bathrooms, providing ample space for family and guests. With three inviting reception rooms, there's plenty of room to relax and entertain.

The property benefits from a large front porch and a hallway to rival most living spaces. This substantial farmhouse offers a tremendous amount of space inside and out, with a wealth of charm and original features.