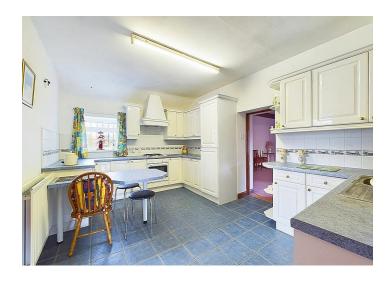

Two separate kitchens, plus two large utility areas

A total of three first floor bathrooms plus two ground floor WC's

Property has its own private lane and plenty of parking

Discover your dream countryside retreat with all the benefits of being close to the town centre. This expansive farmhouse is nestled on the outskirts of Workington and boasts four spacious bedrooms with plenty of natural light and four bathrooms, providing ample space for family and guests. With three inviting reception rooms, there's plenty of room to relax and entertain.