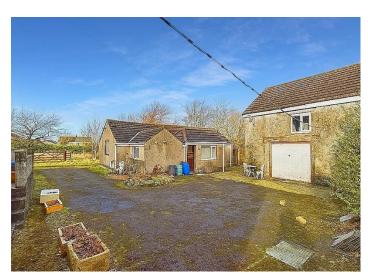

## **High Street**Workington, CA14 4EX

Offers Over £500,000

Substantial farmhouse, set on the outskirts of Workington

The property features a separate selfsufficient one bedroom bungalow

Four spacious double bedrooms with lovely countryside views

Large, dual aspect lounge plus dining room and sunroom

Property feels semi-rural with the benefits of being close to the town centre

Set on three acres of land, with several outbuildings

The grounds feature stables, perfect for horse lovers

The property is set on a generous three acres of land, and is perfect for nature lovers and equestrian enthusiasts alike. Perfectly suited for horse lovers the grounds feature stables and several outbuildings, for storage or additional uses. The expansive grounds provide ample space for riding, training or grazing, making it an ideal setting for equestrian activities. This fantastic property offers endless possibilities for outdoor activities or hobby farming.