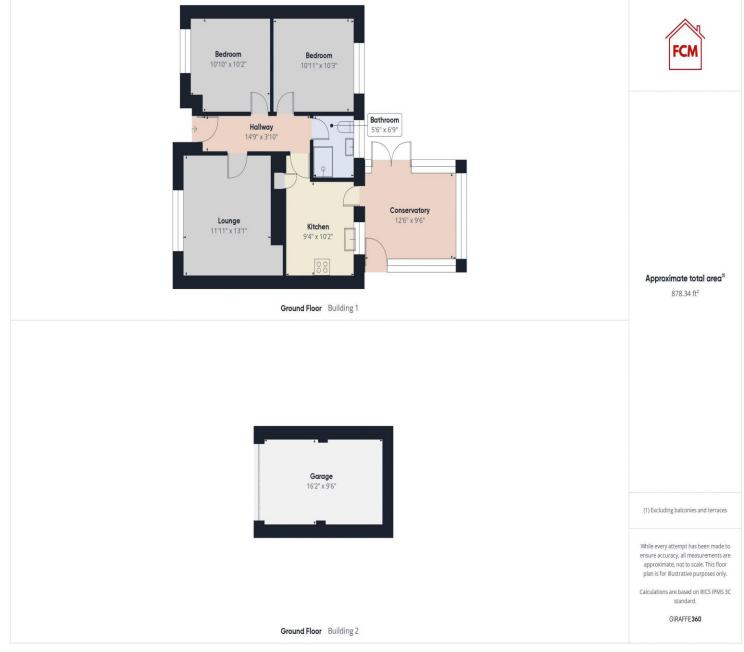

The interior of the property is well-appointed and thoughtfully designed. Two generously sized double bedrooms offer ample space for relaxation and rest. The well-maintained bathroom provides convenience and functionality, while the modern kitchen boasts plenty of storage space for all your culinary needs. Additional benefits of this property include a private drive and garage, providing abundant parking options for residents and guests alike. The attractive front and rear gardens enhance the overall appeal of the property, with the rear garden particularly standing out for its privacy, sunny aspect, and spacious patio area perfect for outdoor entertaining or enjoying a morning coffee