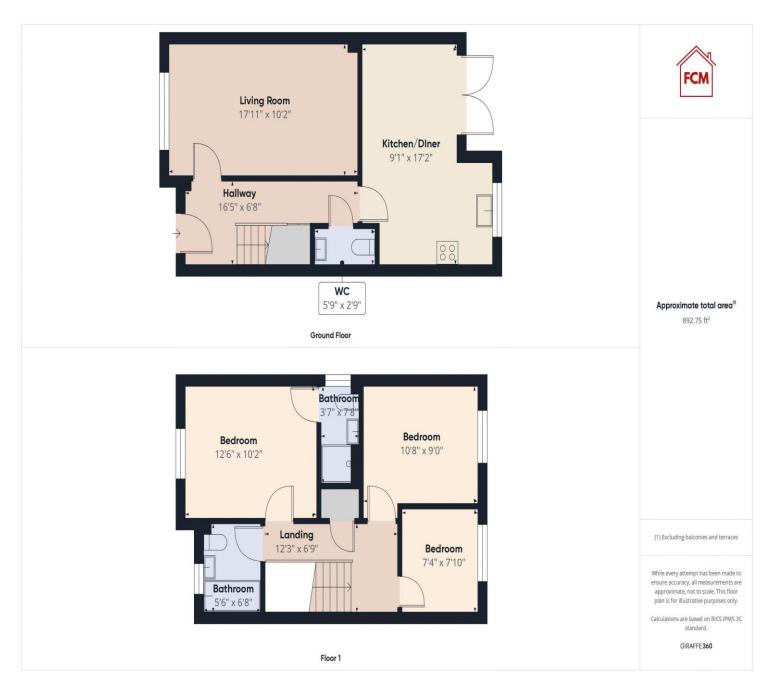

# Clyde Way Whitehaven, CA28 9BQ

£200,000

**Built by the award wining developer Story Homes** 

Features French doors leading out to the garden

Three light and airy bedrooms

Stylish bathroom plus downstairs WC

Low maintenance garden at the rear

Popular style with a spacious open plan kitchen & diner

Large lounge with neutral décor

Master bedroom boasts modern ensuite shower room

Block paved driveway for two cars

Step inside, and you'll be greeted by a popular layout that effortlessly combines the kitchen and dining area into a spacious hub for family gatherings and entertaining. The kitchen is fitted with quality integrated appliances, perfect for whipping up culinary delights. Plus, the French doors open up to reveal a garden just waiting for your personal touch. The large lounge is a serene space with neutral décor, providing a blank canvas for your interior design dreams. Upstairs, you'll find three light and airy bedrooms, each offering a cosy retreat for relaxation. The master bedroom is a standout feature, boasting a modern ensuite shower room for added convenience.

No need to worry about morning rush hours, as this property comes equipped with a stylish main bathroom and a handy downstairs WC. Outside, a block-paved driveway provides parking space for two cars, making coming home a breeze.