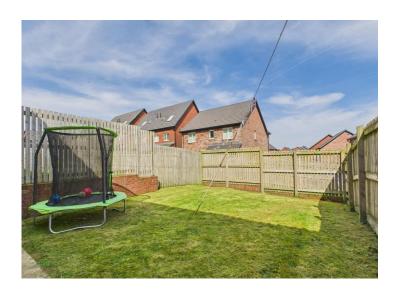

Low maintenance garden at the rear

Popular style with a spacious open plan kitchen & diner

Large lounge with neutral décor

Master bedroom boasts modern ensuite shower room

Block paved driveway for two cars

The low-maintenance garden at the rear is laid to lawn and fenced around for added privacy, creating a tranquil oasis for all fresco dining or simply soaking up the sunshine. This space is perfect for both couples looking to unwind after a long day and families seeking a safe place for their little ones to play.