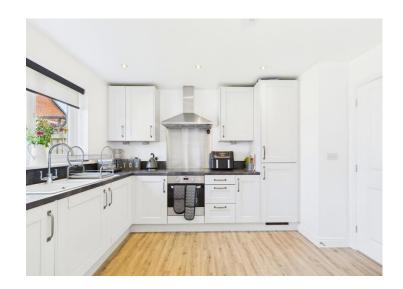

Step inside, and you'll be greeted by a popular layout that effortlessly combines the kitchen and dining area into a spacious hub for family gatherings and entertaining. The kitchen is fitted with quality integrated appliances, perfect for whipping up culinary delights. Plus, the French doors open up to reveal a garden just waiting for your personal touch. The large lounge is a serene space with neutral décor, providing a blank canvas for your interior design dreams. Upstairs, you'll find three light and airy bedrooms, each offering a cosy retreat for relaxation. The master bedroom is a standout feature, boasting a modern ensuite shower room for added convenience.