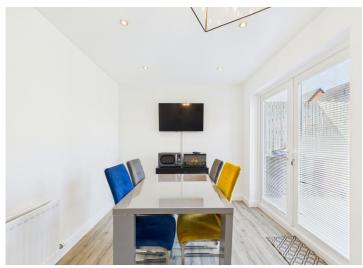

Step inside, and you'll be greeted by a popular layout that effortlessly combines the kitchen and dining area into a spacious hub for family gatherings and entertaining. The kitchen is fitted with quality integrated appliances, perfect for whipping up culinary delights. Plus, the French doors open up to reveal a garden just waiting for your personal touch. The large lounge is a serene space with neutral décor, providing a blank canvas for your interior design dreams. Upstairs, you'll find three light and airy bedrooms, each offering a cosy retreat for relaxation. The master bedroom is a standout feature, boasting a modern ensuite shower room for added convenience.