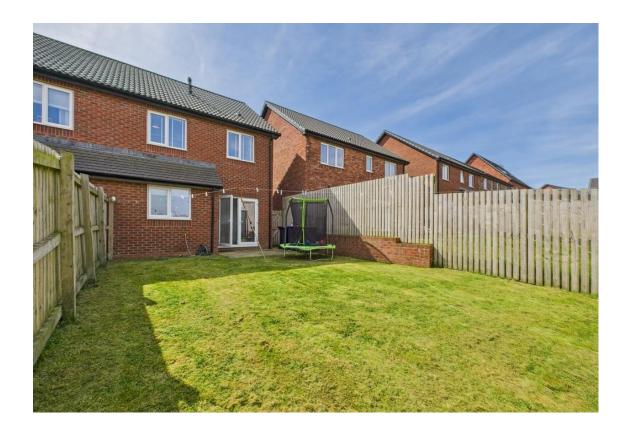

Low maintenance garden at the rear

Popular style with a spacious open plan kitchen & diner

Large lounge with neutral décor

Master bedroom boasts modern ensuite shower room

Block paved driveway for two cars

The low-maintenance garden at the rear is laid to lawn and fenced around for added privacy, creating a tranquil oasis for all fresco dining or simply soaking up the sunshine. This space is perfect for both couples looking to unwind after a long day and families seeking a safe place for their little ones to play.