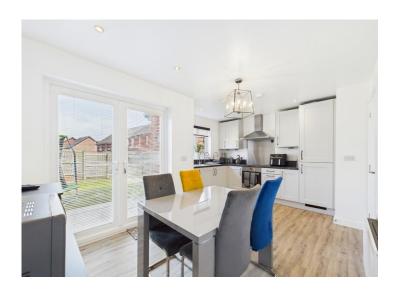

Low maintenance garden at the rear

Popular style with a spacious open plan kitchen & diner

Large lounge with neutral décor

Master bedroom boasts modern ensuite shower room

Block paved driveway for two cars

Step inside, and you'll be greeted by a popular layout that effortlessly combines the kitchen and dining area into a spacious hub for family gatherings and entertaining. The kitchen is fitted with quality integrated appliances, perfect for whipping up culinary delights. Plus, the French doors open up to reveal a garden just waiting for your personal touch. The large lounge is a serene space with neutral décor, providing a blank canvas for your interior design dreams. Upstairs, you'll find three light and airy bedrooms, each offering a cosy retreat for relaxation. The master bedroom is a standout feature, boasting a modern ensuite shower room for added convenience.