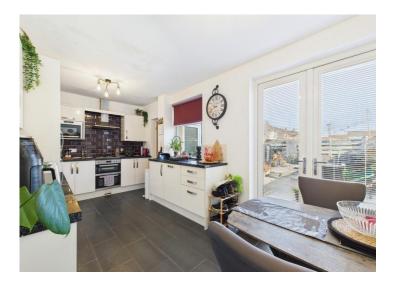

As you step inside, prepare to be wowed by the stunning modern kitchen/diner, complete with integrated appliances that will make cooking a breeze. The French doors leading from the kitchen out to the garden flood the space with natural light, creating a warm and inviting atmosphere that is perfect for entertaining guests or enjoying a quiet meal with your loved ones.