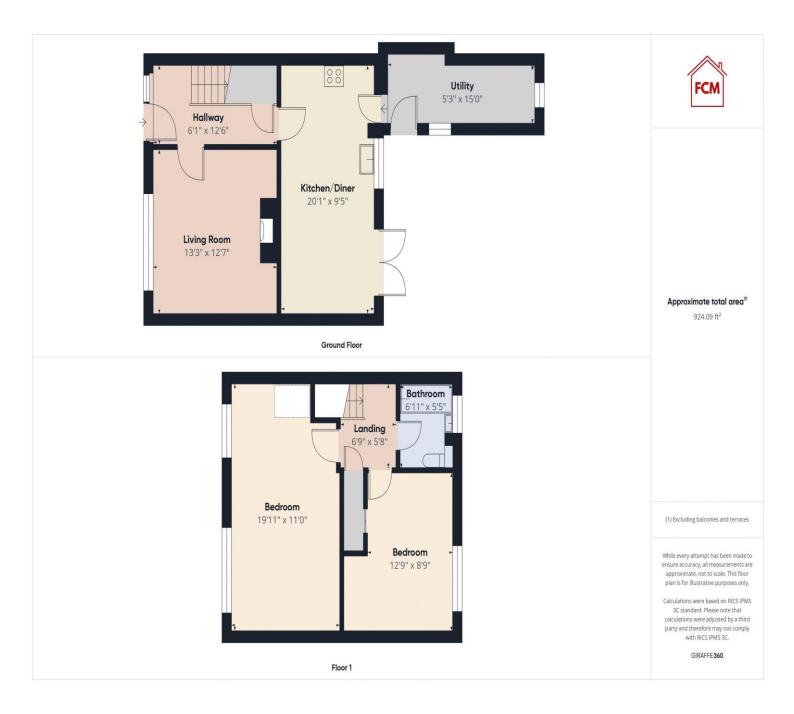

Walking distance to numerous schools

- Perfect for first time buyer and those downsizing
- Two spacious double bedrooms
- Pleasant, low maintenance garden to the front
- Tasteful decor throughout
- Boasts a large utility room

But that's not all - this property also boasts a spacious utility room that doubles up as fantastic storage space, ensuring that your home remains clutter-free and organised at all times.

The lovely lounge area is a cosy retreat, with an attractive fireplace that adds a touch of charm to the room and creates the perfect setting for relaxing after a long day.

When it comes to the sleeping quarters, you'll find two spacious double bedrooms that offer plenty of space for you to unwind and get a good night's sleep. The eye-catching first-floor bathroom suite is the perfect place to pamper yourself and relax in a luxurious bath after a busy day.

Outside, you'll find a pleasant, low-maintenance garden to the front of the property, while the large garden to the rear is a green paradise waiting to be enjoyed. With a large, decked area, this space is ideal for hosting BBQs, sunbathing, or simply soaking up the sunshine on lazy weekends.