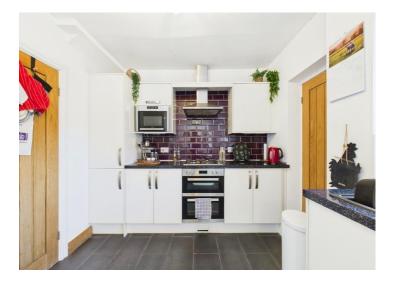

As you step inside, prepare to be wowed by the stunning modern kitchen/diner, complete with integrated appliances that will make cooking a breeze. The French doors leading from the kitchen out to the garden flood the space with natural light, creating a warm and inviting atmosphere that is perfect for entertaining guests or enjoying a quiet meal with your loved ones.