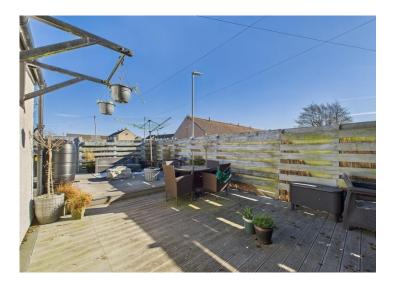

Outside, you'll find a pleasant, low-maintenance garden to the front of the property, while the large garden to the rear is a green paradise waiting to be enjoyed. With a large, decked area, this space is ideal for hosting BBQs, sunbathing, or simply soaking up the sunshine on lazy weekends.