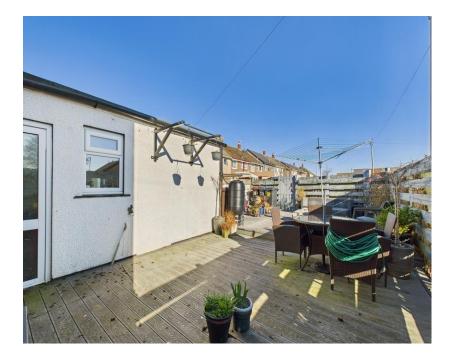

Outside, you'll find a pleasant, low-maintenance garden to the front of the property, while the large garden to the rear is a green paradise waiting to be enjoyed. With a large, decked area, this space is ideal for hosting BBQs, sunbathing, or simply soaking up the sunshine on lazy weekends.