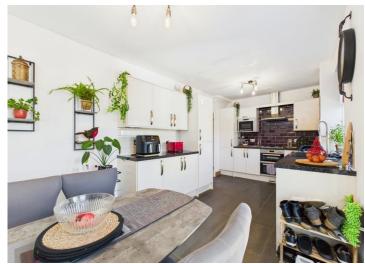

As you step inside, prepare to be wowed by the stunning modern kitchen/diner, complete with integrated appliances that will make cooking a breeze. The French doors leading from the kitchen out to the garden flood the space with natural light, creating a warm and inviting atmosphere that is perfect for entertaining guests or enjoying a quiet meal with your loved ones.

But that's not all - this property also boasts a spacious utility room that doubles up as fantastic storage space, ensuring that your home remains clutter-free and organised at all times.

The lovely lounge area is a cosy retreat, with an attractive fireplace that adds a touch of charm to the room and creates the perfect setting for relaxing after a long day.