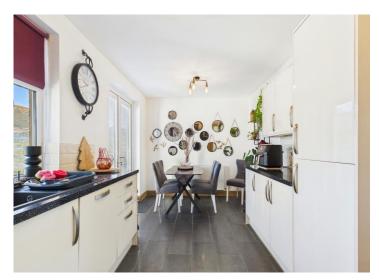

As you step inside, prepare to be wowed by the stunning modern kitchen/diner, complete with integrated appliances that will make cooking a breeze. The French doors leading from the kitchen out to the garden flood the space with natural light, creating a warm and inviting atmosphere that is perfect for entertaining guests or enjoying a quiet meal with your loved ones.

But that's not all - this property also boasts a spacious utility room that doubles up as fantastic storage space, ensuring that your home remains clutter-free and organised at all times.

The lovely lounge area is a cosy retreat, with an attractive fireplace that adds a touch of charm to the room and creates the perfect setting for relaxing after a long day.