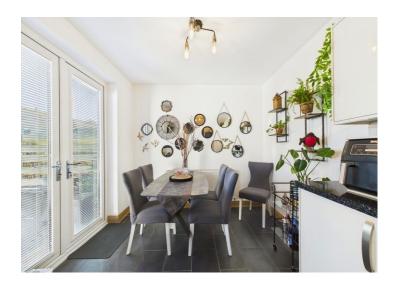

As you step inside, prepare to be wowed by the stunning modern kitchen/diner, complete with integrated appliances that will make cooking a breeze. The French doors leading from the kitchen out to the garden flood the space with natural light, creating a warm and inviting atmosphere that is perfect for entertaining guests or enjoying a quiet meal with your loved ones.

But that's not all - this property also boasts a spacious utility room that doubles up as fantastic storage space, ensuring that your home remains clutter-free and organised at all times.

The lovely lounge area is a cosy retreat, with an attractive fireplace that adds a touch of charm to the room and creates the perfect setting for relaxing after a long day.