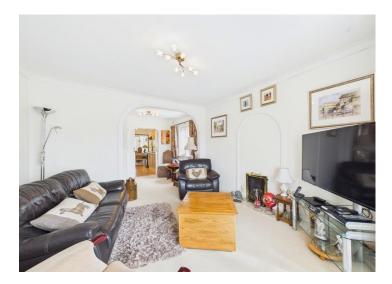

Nestled in a sought-after location, this spacious extended detached bungalow offers comfortable living. Coming to the market chain-free, this property offers a welcoming atmosphere from the moment you step into its curved front porch and are greeted by a large hallway with built-in storage. The open plan lounge dinner is a bright and airy space, benefiting from natural light streaming in through the bay window, where a cosy gas fire with a stone hearth beckons relaxation. Sliding doors open into the kitchen, equipped with wood wall and base units that perfectly complement the work surfaces. An extension to the rear creates a charming breakfast nook or sitting area, leading out to the garden through patio doors.