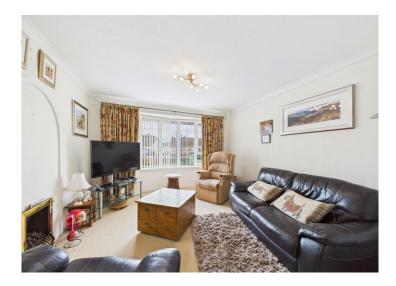

Nestled in a sought-after location, this spacious extended detached bungalow offers comfortable living. Coming to the market chain-free, this property offers a welcoming atmosphere from the moment you step into its curved front porch and are greeted by a large hallway with built-in storage. The open plan lounge dinner is a bright and airy space, benefiting from natural light streaming in through the bay window, where a cosy gas fire with a stone hearth beckons relaxation. Sliding doors open into the kitchen, equipped with wood wall and base units that perfectly complement the work surfaces. An extension to the rear creates a charming breakfast nook or sitting area, leading out to the garden through patio doors.