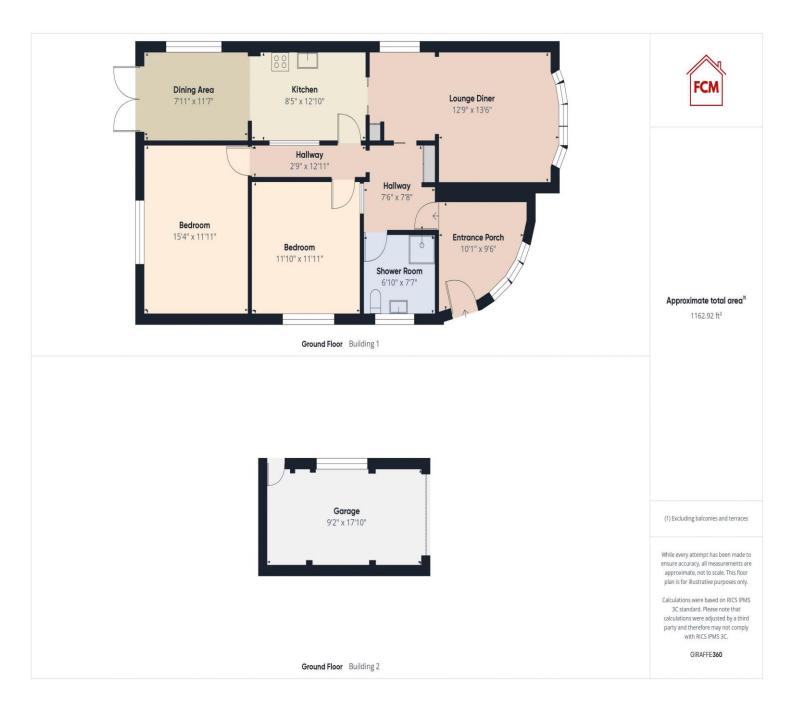

re-mortgage There may be a fee for mortgage advice. The actual amount you pay will depend upon your circumstances. The fee is up to 1% but a typical fee is 0.3% of the amount borrowed.

#### NOTE

Please note that all measurements have been taken using a laser tape measure which may be subject to a small margin of error. Some photos may have been taken with a wide-angle camera lens. First Choice Move has not tested any apparatus, equipment, fixtures and fittings or services and so cannot verify that they are in working order or fit for the purpose. A buyer is advised to obtain verification from their solicitor or surveyor. References to the tenure of a property are based on information supplied by the Seller. The Agent has not had sight of the title documents.