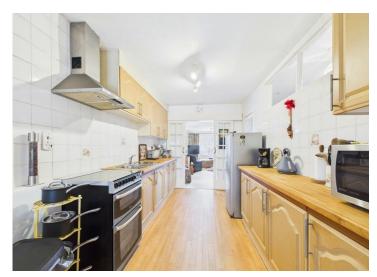

Nestled in a sought-after location, this spacious extended detached bungalow offers comfortable living. Coming to the market chain-free, this property offers a welcoming atmosphere from the moment you step into its curved front porch and are greeted by a large hallway with built-in storage. The open plan lounge dinner is a bright and airy space, benefiting from natural light streaming in through the bay window, where a cosy gas fire with a stone hearth beckons relaxation. Sliding doors open into the kitchen, equipped with wood wall and base units that perfectly complement the work surfaces. An extension to the rear creates a charming breakfast nook or sitting area, leading out to the garden through patio doors.