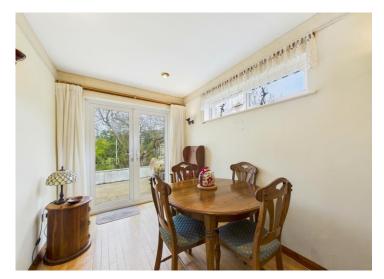

Nestled in a sought-after location, this spacious extended detached bungalow offers comfortable living. Coming to the market chain-free, this property offers a welcoming atmosphere from the moment you step into its curved front porch and are greeted by a large hallway with built-in storage. The open plan lounge dinner is a bright and airy space, benefiting from natural light streaming in through the bay window, where a cosy gas fire with a stone hearth beckons relaxation. Sliding doors open into the kitchen, equipped with wood wall and base units that perfectly complement the work surfaces. An extension to the rear creates a charming breakfast nook or sitting area, leading out to the garden through patio doors.