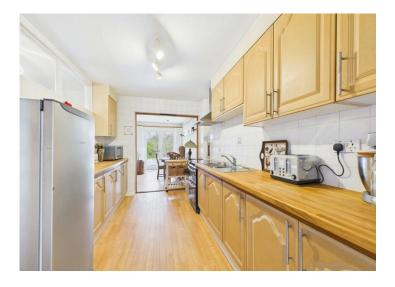

Nestled in a sought-after location, this spacious extended detached bungalow offers comfortable living. Coming to the market chain-free, this property offers a welcoming atmosphere from the moment you step into its curved front porch and are greeted by a large hallway with built-in storage. The open plan lounge dinner is a bright and airy space, benefiting from natural light streaming in through the bay window, where a cosy gas fire with a stone hearth beckons relaxation. Sliding doors open into the kitchen, equipped with wood wall and base units that perfectly complement the work surfaces. An extension to the rear creates a charming breakfast nook or sitting area, leading out to the garden through patio doors.