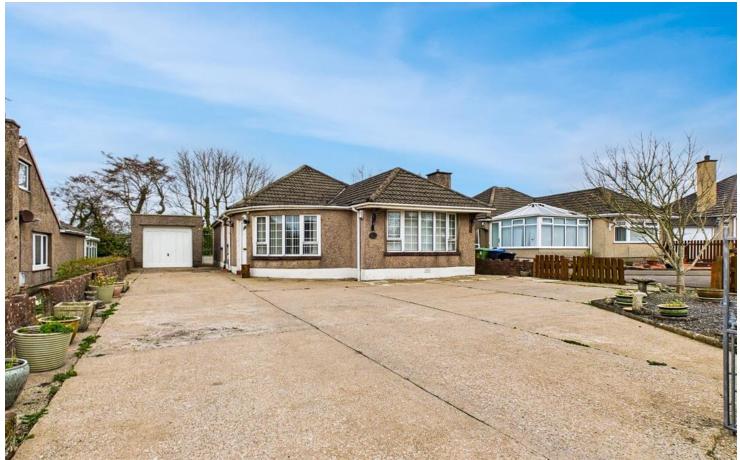

Nestled in a sought-after location, this spacious extended detached bungalow offers comfortable living. Coming to the market chain-free, this property offers a welcoming atmosphere from the moment you step into its curved front porch and are greeted by a large hallway with built-in storage. The open plan lounge dinner is a bright and airy space, benefiting from natural light streaming in through the bay window, where a cosy gas fire with a stone hearth beckons relaxation. Sliding doors open into the kitchen, equipped with wood wall and base units that perfectly complement the work surfaces. An extension to the rear creates a charming breakfast nook or sitting area, leading out to the garden through patio doors.

With two generously proportioned double bedrooms and a shower room with a walk-in shower cubicle and vanity unit, this bungalow offers comfortable living spaces perfect for relaxation.

The outside space of this property is equally delightful, with large driveway leading to the garage and providing ample space for vehicles. The generously sized plot offers the flexibility to accommodate multiple cars, making it convenient for homeowners with several vehicles or guests. Additionally, the garage offers versatile storage space or parking options, adding to the practicality of this home. The secluded patio area at the rear is perfect for alfresco dining or relaxing in a tranquil setting. Bordered by mature trees and an open grass area, the patio enjoys a sense of privacy, making it an ideal spot for enjoying the outdoors in peace.

Situated in a desirable cul-de-sac with no through traffic, this property enjoys a convenient location with bus stops nearby and easy access to neighbouring towns such as Whitehaven and Workington. The village itself is a popular residential area, and just a short distance away lies the picturesque harbour offering delightful walking routes. An essential viewing to fully appreciate the potential and prime location of this property.