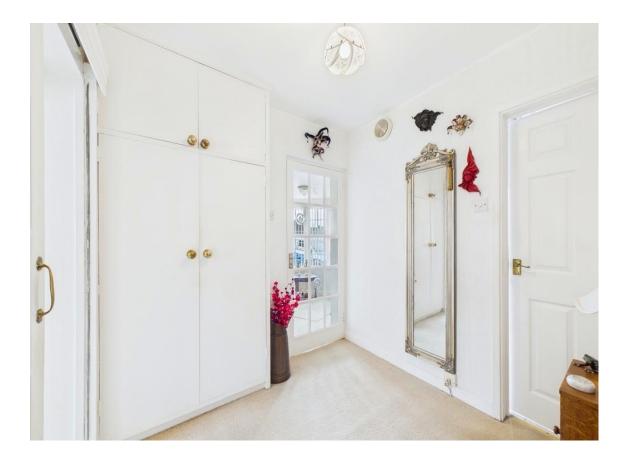

Nestled in a sought-after location, this spacious extended detached bungalow offers comfortable living. Coming to the market chain-free, this property offers a welcoming atmosphere from the moment you step into its curved front porch and are greeted by a large hallway with built-in storage. The open plan lounge dinner is a bright and airy space, benefiting from natural light streaming in through the bay window, where a cosy gas fire with a stone hearth beckons relaxation. Sliding doors open into the kitchen, equipped with wood wall and base units that perfectly complement the work surfaces. An extension to the rear creates a charming breakfast nook or sitting area, leading out to the garden through patio doors.