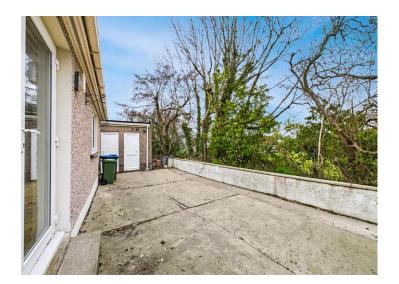

With two generously proportioned double bedrooms and a shower room with a walk-in shower cubicle and vanity unit, this bungalow offers comfortable living spaces perfect for relaxation.

The outside space of this property is equally delightful, with large driveway leading to the garage and providing ample space for vehicles. The generously sized plot offers the flexibility to accommodate multiple cars, making it convenient for homeowners with several vehicles or guests. Additionally, the garage offers versatile storage space or parking options, adding to the practicality of this home. The secluded patio area at the rear is perfect for alfresco dining or relaxing in a tranquil setting. Bordered by mature trees and an open grass area, the patio enjoys a sense of privacy, making it an ideal spot for enjoying the outdoors in peace.