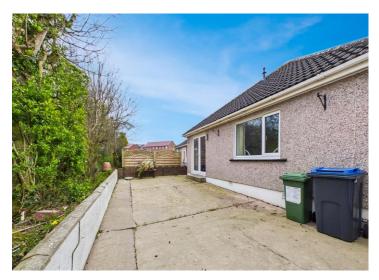

With two generously proportioned double bedrooms and a shower room with a walk-in shower cubicle and vanity unit, this bungalow offers comfortable living spaces perfect for relaxation.

The outside space of this property is equally delightful, with large driveway leading to the garage and providing ample space for vehicles. The generously sized plot offers the flexibility to accommodate multiple cars, making it convenient for homeowners with several vehicles or guests. Additionally, the garage offers versatile storage space or parking options, adding to the practicality of this home. The secluded patio area at the rear is perfect for alfresco dining or relaxing in a tranquil setting. Bordered by mature trees and an open grass area, the patio enjoys a sense of privacy, making it an ideal spot for enjoying the outdoors in peace.