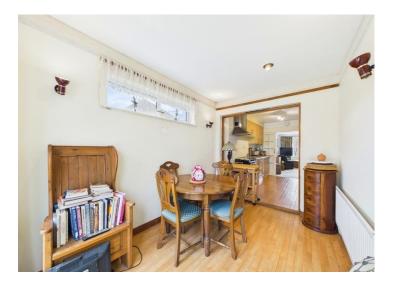

Nestled in a sought-after location, this spacious extended detached bungalow offers comfortable living. Coming to the market chain-free, this property offers a welcoming atmosphere from the moment you step into its curved front porch and are greeted by a large hallway with built-in storage. The open plan lounge dinner is a bright and airy space, benefiting from natural light streaming in through the bay window, where a cosy gas fire with a stone hearth beckons relaxation. Sliding doors open into the kitchen, equipped with wood wall and base units that perfectly complement the work surfaces. An extension to the rear creates a charming breakfast nook or sitting area, leading out to the garden through patio doors.