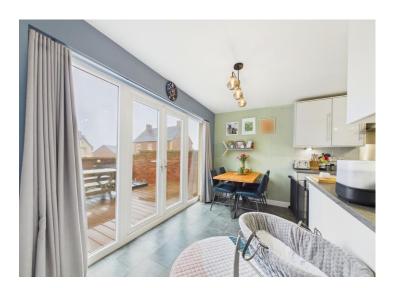

Patio doors leading to a landscaped split level garden with composite decking

Sought after location just a short distance to the coast

Stunning open plan kitchen living and dining space to the ground floor

Step outside to find a block-paved driveway providing off-road parking at the front, with a delightful split-level garden at the rear beckoning you to unwind in its tranquil oasis. The rear garden boasts a striking raised composite decking area with glass balustrades, alongside a lower seating space clad in artificial grass with gravelled borders, ensuring minimal maintenance is required for maximum enjoyment.