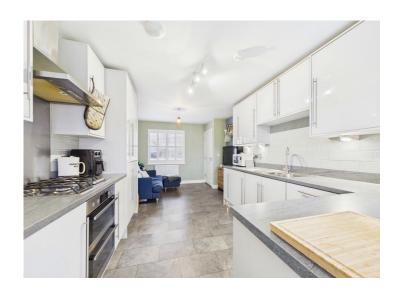

Patio doors leading to a landscaped split level garden with composite decking

Sought after location just a short distance to the coast

Stunning open plan kitchen living and dining space to the ground floor

Beautiful first floor lounge with views over the cumbrian fells

Ground floor WC, first floor family bathroom and master ensuite

Three beautifully presented bedrooms

Easy access to Whitehaven town centre

Nestled in the heart of a sought-after modern estate, this stunning three-bedroom house offers a perfect blend of comfort and style across its three floors. The ground floor greets you with a fabulous open plan layout, marrying a sleek modern kitchen - complete with integrated appliances - to a welcoming dining area that leads out onto the rear decking through elegant patio doors, offering a great entertaining space. The attention to detail is evident throughout this immaculate home, which would cater perfectly to couples, first-time buyers, or families looking for their dream home. As you gaze out of the windows, you're treated to expansive views stretching over the serene Cumbrian countryside, encompassing the enchanting fells that encircle the captivating Ennerdale Water.