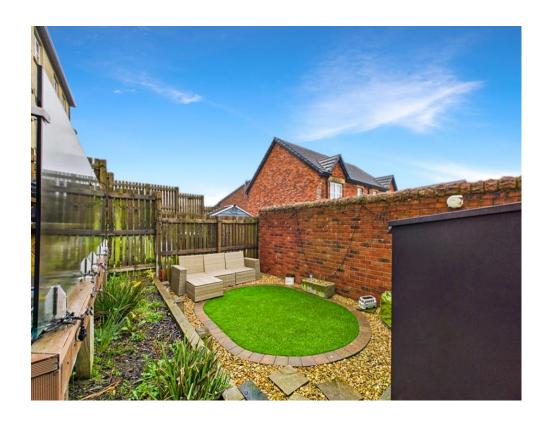

Patio doors leading to a landscaped split level garden with composite decking

Sought after location just a short distance to the coast

Stunning open plan kitchen living and dining space to the ground floor

Step outside to find a block-paved driveway providing off-road parking at the front, with a delightful split-level garden at the rear beckoning you to unwind in its tranquil oasis. The rear garden boasts a striking raised composite decking area with glass balustrades, alongside a lower seating space clad in artificial grass with gravelled borders, ensuring minimal maintenance is required for maximum enjoyment.