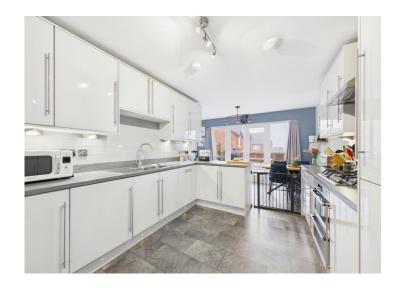

Patio doors leading to a landscaped split level garden with composite decking

Sought after location just a short distance to the coast

Stunning open plan kitchen living and dining space to the ground floor

Beautiful first floor lounge with views over the cumbrian fells

Ground floor WC, first floor family bathroom and master ensuite

Three beautifully presented bedrooms

Easy access to Whitehaven town centre

Nestled in the heart of a sought-after modern estate, this stunning three-bedroom house offers a perfect blend of comfort and style across its three floors. The ground floor greets you with a fabulous open plan layout, marrying a sleek modern kitchen - complete with integrated appliances - to a welcoming dining area that leads out onto the rear decking through elegant patio doors, offering a great entertaining space. The attention to detail is evident throughout this immaculate home, which would cater perfectly to couples, first-time buyers, or families looking for their dream home. As you gaze out of the windows, you're treated to expansive views stretching over the serene Cumbrian countryside, encompassing the enchanting fells that encircle the captivating Ennerdale Water.