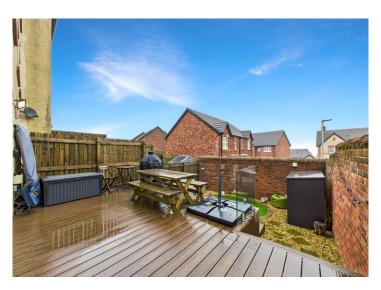

Patio doors leading to a landscaped split level garden with composite decking

Sought after location just a short distance to the coast

Stunning open plan kitchen living and dining space to the ground floor

Step outside to find a block-paved driveway providing off-road parking at the front, with a delightful split-level garden at the rear beckoning you to unwind in its tranquil oasis. The rear garden boasts a striking raised composite decking area with glass balustrades, alongside a lower seating space clad in artificial grass with gravelled borders, ensuring minimal maintenance is required for maximum enjoyment.