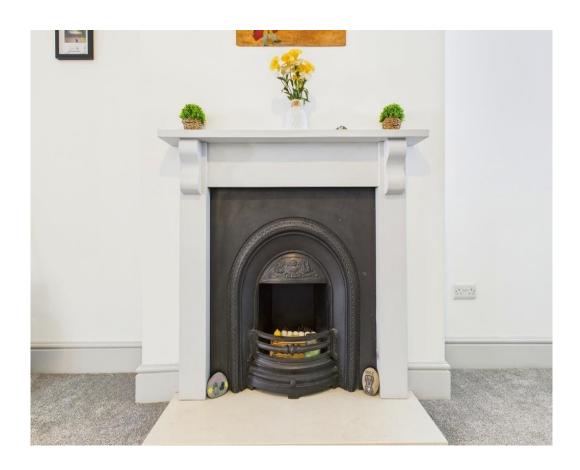

# Northumberland Street Workington, CA14 3EY

Offers Over £130,000

A beautiful home with space for any family

Spacious open plan lounge and diner with two feature fireplaces

Benefits from a separate utility area

Step inside and you'll be greeted by a spacious open plan lounge and diner, ideal for entertaining guests or simply relaxing with your loved ones. The rooms feature two stunning feature fireplaces that add character and charm to the space, creating a cosy ambience that you'll love coming home to.