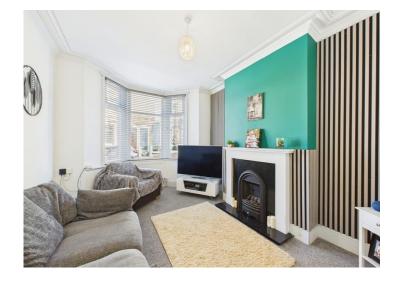

# Northumberland Street Workington, CA14 3EY

Offers Over £130,000

A beautiful home with space for any family

Spacious open plan lounge and diner with two feature fireplaces

Benefits from a separate utility area

Step inside and you'll be greeted by a spacious open plan lounge and diner, ideal for entertaining guests or simply relaxing with your loved ones. The rooms feature two stunning feature fireplaces that add character and charm to the space, creating a cosy ambience that you'll love coming home to.

Upstairs, you'll find a modern first-floor bathroom suite that offers a tranquil retreat for unwinding after a long day. The neutral décor throughout the property creates a blank canvas for you to add your personal touch and make it truly yours.