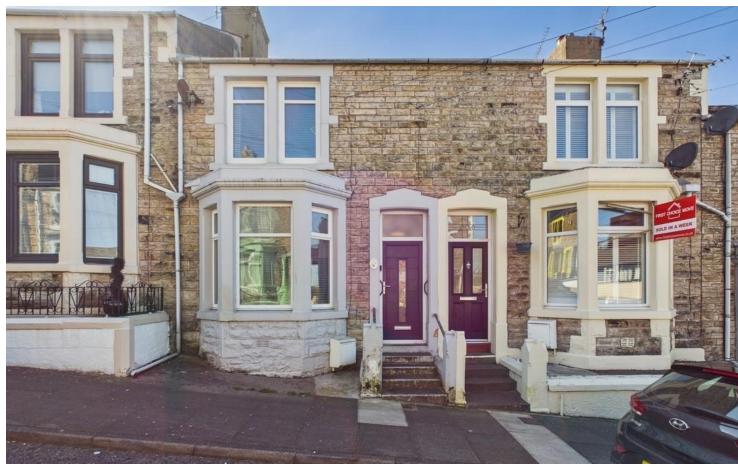

Three generously sized, well presented bedrooms

Attractive sandstone frontage and bay window

**Neutral decor found throughout** 

Eye catching kitchen boasting integrated appliances

Modern, first floor bathroom suite

Outside, the property boasts a good-sized yard to the rear, perfect for enjoying some fresh air on warm summer evenings. The attractive sandstone frontage and bay window provide plenty of kerb appeal, making this home a standout on the street. Located within walking distance to Workington town centre, you'll have easy access to a range of amenities including shops, restaurants, and parks. Schools such as Ashfield Infant and Nursery School, Ashfield Junior School, St. Joseph's Catholic High School, and Victoria Junior School are just a few minutes walk away, making the property ideal for families with young children.