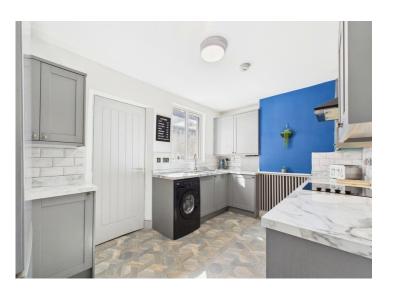

The eye-catching kitchen is a standout feature of the property, boasting integrated appliances and a stylish design that will inspire your inner chef. You'll also appreciate the convenience of the separate utility area, providing extra storage and functionality for your daily needs.

Three generously sized, well presented bedrooms

Attractive sandstone frontage and bay window

**Neutral decor found throughout** 

Eye catching kitchen boasting integrated appliances

Modern, first floor bathroom suite