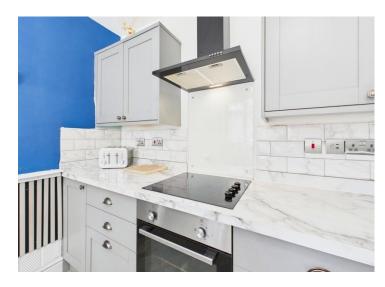

The eye-catching kitchen is a standout feature of the property, boasting integrated appliances and a stylish design that will inspire your inner chef. You'll also appreciate the convenience of the separate utility area, providing extra storage and functionality for your daily needs.

Three generously sized, well presented bedrooms

Attractive sandstone frontage and bay window

**Neutral decor found throughout** 

Eye catching kitchen boasting integrated appliances

Modern, first floor bathroom suite