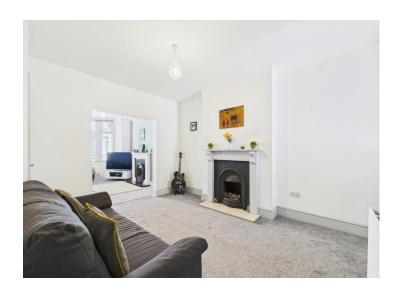

Step inside and you'll be greeted by a spacious open plan lounge and diner, ideal for entertaining guests or simply relaxing with your loved ones. The rooms feature two stunning feature fireplaces that add character and charm to the space, creating a cosy ambience that you'll love coming home to.

# Northumberland Street Workington, CA14 3EY

Offers Over £130,000

A beautiful home with space for any family

Spacious open plan lounge and diner with two feature fireplaces

Benefits from a separate utility area