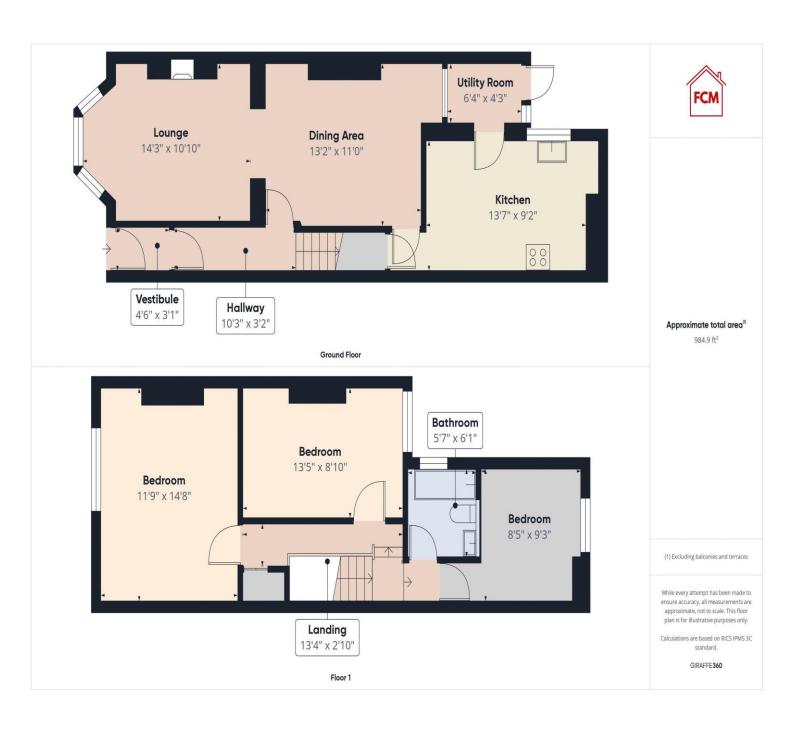

# Northumberland Street Workington, CA14 3EY

Offers Over £130,000

A beautiful home with space for any family

Spacious open plan lounge and diner with two feature fireplaces

Benefits from a separate utility area

Three generously sized, well presented bedrooms

Attractive sandstone frontage and bay window

**Neutral decor found throughout** 

Eye catching kitchen boasting integrated appliances

Modern, first floor bathroom suite

Step inside and you'll be greeted by a spacious open plan lounge and diner, ideal for entertaining guests or simply relaxing with your loved ones. The rooms feature two stunning feature fireplaces that add character and charm to the space, creating a cosy ambience that you'll love coming home to.

The eye-catching kitchen is a standout feature of the property, boasting integrated appliances and a stylish design that will inspire your inner chef. You'll also appreciate the convenience of the separate utility area, providing extra storage and functionality for your daily needs.

The three generously sized, well-presented bedrooms provide ample space for the whole family to spread out and relax. Each room is thoughtfully designed to offer comfort and privacy, ensuring everyone has their own sanctuary to retreat to.