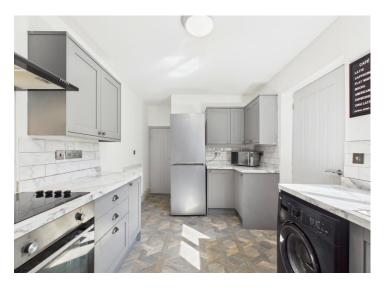

The eye-catching kitchen is a standout feature of the property, boasting integrated appliances and a stylish design that will inspire your inner chef. You'll also appreciate the convenience of the separate utility area, providing extra storage and functionality for your daily needs.