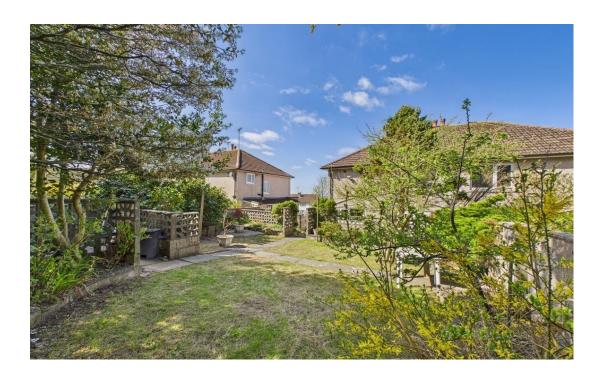

Outside, this home offers a lovely front garden set back from the road by a green, creating a peaceful setting. The rear garden is a delightful retreat, boasting a patio area ideal for al fresco dining or enjoying a morning coffee. Steps lead up to a lawn with planted borders, adding a touch of greenery to the outdoor space. Additionally, there is a walled patio area with a shed, providing extra storage or a potential workshop space for gardening enthusiasts. Situated within walking distance of Workington town centre and local amenities, as well as popular schools, this property offers the perfect balance of convenience and space. With excellent potential for improvement and plenty of space to work with, this home presents a unique opportunity to create your dream living space in a desirable location.