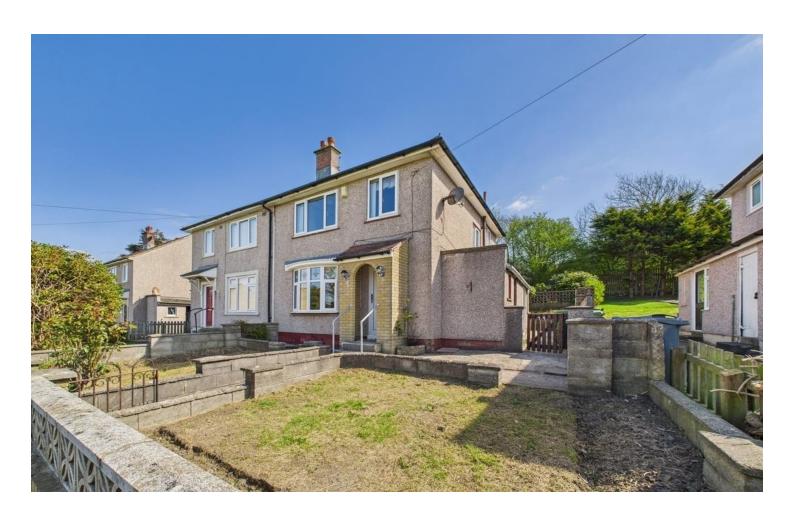

## Wastwater Avenue Workington, CA14 3QS

£95,000

Offered for sale with no forward chain

Spacious open plan lounge diner

Convinient location on the outskirts of Workington

Elevated sea view to the front

Set back from the road with walled garden

Ideal project for anyone looking to renovate

Three good size bedrooms with two having fitted wardrobes

Frequent bus service to the town centre

Lovely private rear garden

**Excellent potential** 

Welcome to this deceptively spacious property in Workington, nestled in a popular residential area and offering plenty of potential for the savvy buyer. This three-bedroom home is now available for sale with no forward chain, making it an ideal opportunity for those looking to embark on a renovation project and put their own personal touch on a home.

Outside, this home offers a lovely front garden set back from the road by a green, creating a peaceful setting. The rear garden is a delightful retreat, boasting a patio area ideal for al fresco dining or enjoying a morning coffee. Steps lead up to a lawn with planted borders, adding a touch of greenery to the outdoor space. Additionally, there is a walled patio area with a shed, providing extra storage or a potential workshop space for gardening enthusiasts. Situated within walking distance of Workington town centre and local amenities, as well as popular schools, this property offers the perfect balance of convenience and space. With excellent potential for improvement and plenty of space to work with, this home presents a unique opportunity to create your dream living space in a desirable location.