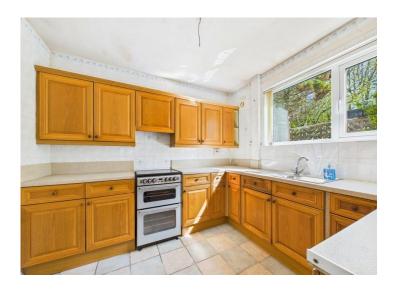

The property features a good-sized kitchen, complete with a rear lean-to that could serve as a handy storage area or utility space. There is also convenient access to a WC, providing practicality for every-day living.