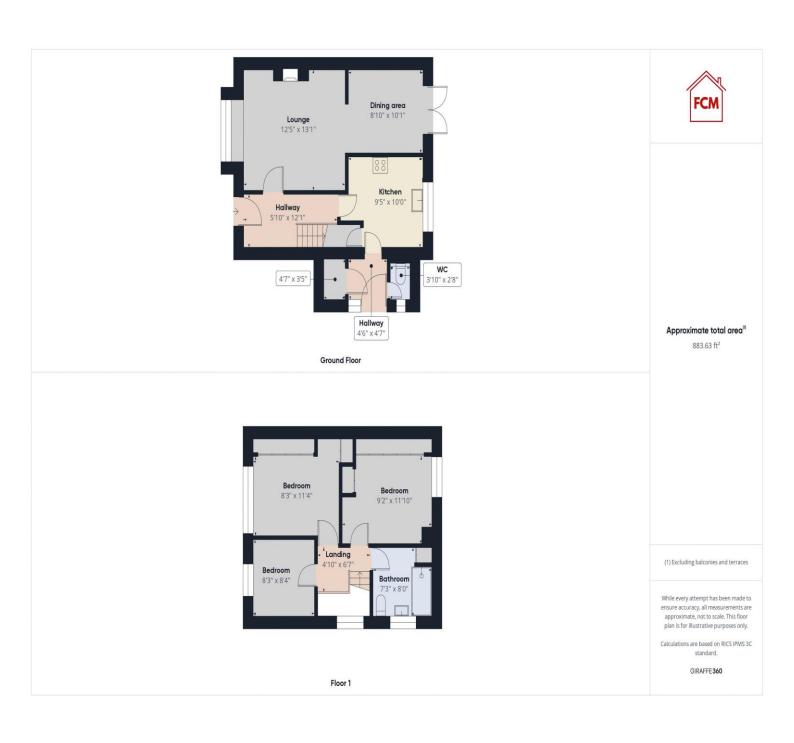

As you step inside, you are greeted by a spacious open plan lounge diner, flooded with natural light streaming through the patio doors leading out to the garden and bay window overlooking the front of the property. The perfect spot for relaxing and entertaining guests, this room offers a versatile space for modern living.

The property features a good-sized kitchen, complete with a rear lean-to that could serve as a handy storage area or utility space. There is also convenient access to a WC, providing practicality for every-day living.

Upstairs, the landing leads to three good size bedrooms. The front bedrooms boast beautiful elevated sea views, offering a picturesque backdrop to wake up to each morning. Two of the bedrooms also come equipped with fitted wardrobes, providing ample storage solutions.

The property's shower room features a large walk-in shower cubicle, perfect for refreshing showers to start the day or unwind after a long day's work. There is also plenty of storage throughout the property, ensuring that all your belongings have their place.