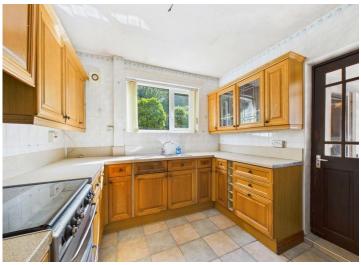

The property features a good-sized kitchen, complete with a rear lean-to that could serve as a handy storage area or utility space. There is also convenient access to a WC, providing practicality for every-day living.