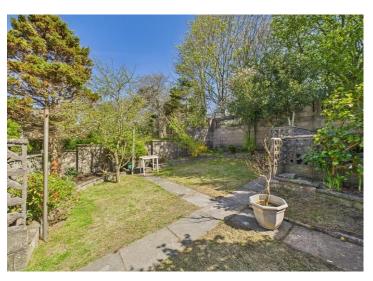

Outside, this home offers a lovely front garden set back from the road by a green, creating a peaceful setting. The rear garden is a delightful retreat, boasting a patio area ideal for al fresco dining or enjoying a morning coffee. Steps lead up to a lawn with planted borders, adding a touch of greenery to the outdoor space. Additionally, there is a walled patio area with a shed, providing extra storage or a potential workshop space for gardening enthusiasts. Situated within walking distance of Workington town centre and local amenities, as well as popular schools, this property offers the perfect balance of convenience and space. With excellent potential for improvement and plenty of space to work with, this home presents a unique opportunity to create your dream living space in a desirable location.