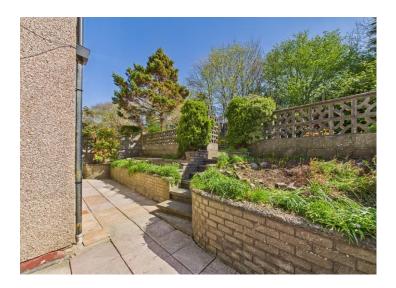

Outside, this home offers a lovely front garden set back from the road by a green, creating a peaceful setting. The rear garden is a delightful retreat, boasting a patio area ideal for al fresco dining or enjoying a morning coffee. Steps lead up to a lawn with planted borders, adding a touch of greenery to the outdoor space. Additionally, there is a walled patio area with a shed, providing extra storage or a potential workshop space for gardening enthusiasts. Situated within walking distance of Workington town centre and local amenities, as well as popular schools, this property offers the perfect balance of convenience and space. With excellent potential for improvement and plenty of space to work with, this home presents a unique opportunity to create your dream living space in a desirable location.