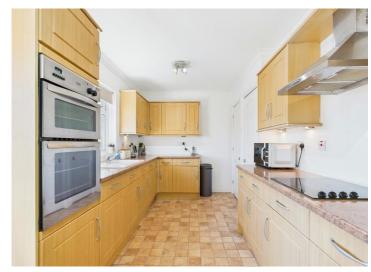

The large kitchen is a real focal point of the home, with a dining area that sets the scene for delicious meals and cosy gatherings. Abundant storage space and integrated appliances make meal prep a breeze, while the utility room with a large cupboard and internal access to the garage adds convenience to your daily routine.