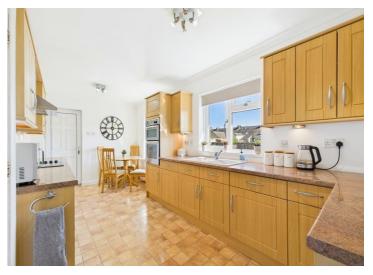

The large kitchen is a real focal point of the home, with a dining area that sets the scene for delicious meals and cosy gatherings. Abundant storage space and integrated appliances make meal prep a breeze, while the utility room with a large cupboard and internal access to the garage adds convenience to your daily routine.