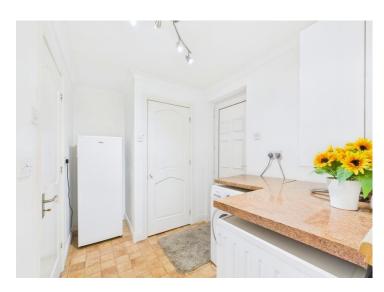

The large kitchen is a real focal point of the home, with a dining area that sets the scene for delicious meals and cosy gatherings. Abundant storage space and integrated appliances make meal prep a breeze, while the utility room with a large cupboard and internal access to the garage adds convenience to your daily routine.