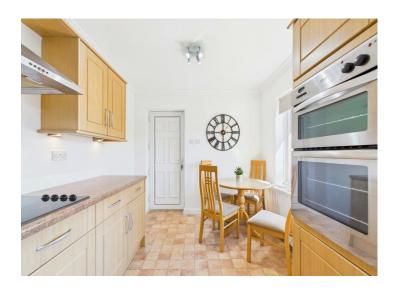

The large kitchen is a real focal point of the home, with a dining area that sets the scene for delicious meals and cosy gatherings. Abundant storage space and integrated appliances make meal prep a breeze, while the utility room with a large cupboard and internal access to the garage adds convenience to your daily routine.