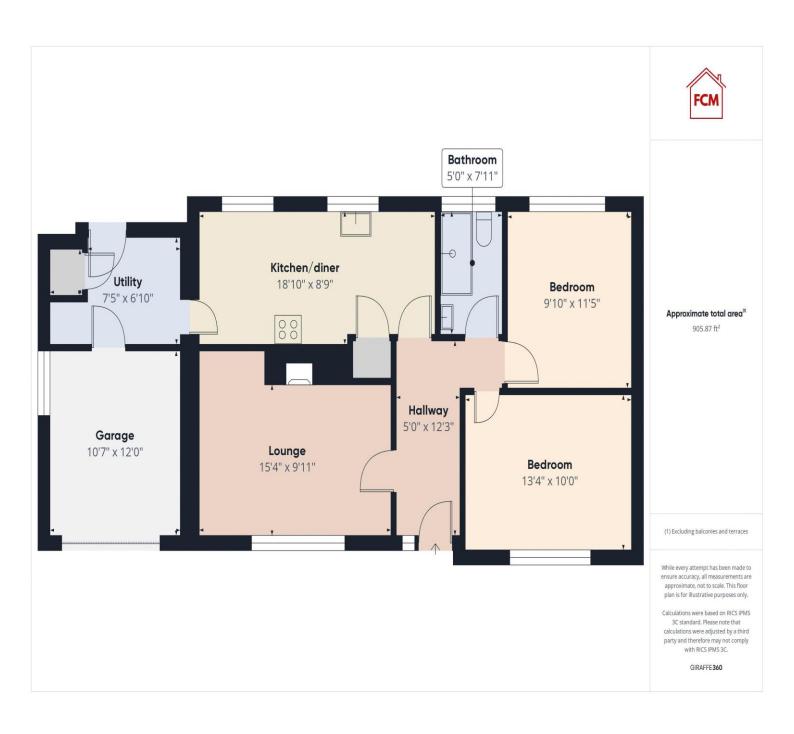

Two minutes drive to Cleator Moor town centre

Welcome to this delightful 2-bedroom detached bungalow nestled in the sought-after area of Cleator Moor. A true gem that has been lovingly maintained and is in immaculate condition throughout.

Step inside and you're greeted by a light and airy lounge, the perfect spot to relax and unwind after a long day. The neutral decor creates a calming atmosphere, making it easy to add your personal touch and feel right at home.

The large kitchen is a real focal point of the home, with a dining area that sets the scene for delicious meals and cosy gatherings. Abundant storage space and integrated appliances make meal prep a breeze, while the utility room with a large cupboard and internal access to the garage adds convenience to your daily routine.

The garage, although reduced in size to accommodate the utility area, still offers excellent storage options. With a pitched roof and an electronic door, it's a versatile space that can adapt to your needs.

Two lovely and spacious double bedrooms provide comfortable sleeping quarters, each offering a peaceful retreat for rest and relaxation. The modern shower room is in excellent condition, rounding out the living spaces with practicality and style.

Outside, the drive provides off-street parking, ensuring convenience and security. The low maintenance garden wraps around the property, offering green spaces to enjoy without the hassle of extensive upkeep. A greenhouse and shed provide additional storage and gardening opportunities for those with green fingers.