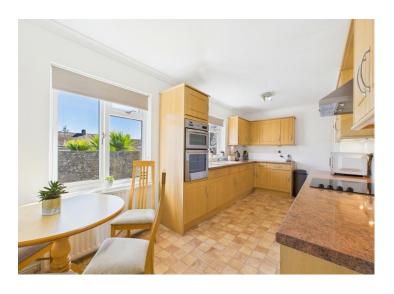

The large kitchen is a real focal point of the home, with a dining area that sets the scene for delicious meals and cosy gatherings. Abundant storage space and integrated appliances make meal prep a breeze, while the utility room with a large cupboard and internal access to the garage adds convenience to your daily routine.