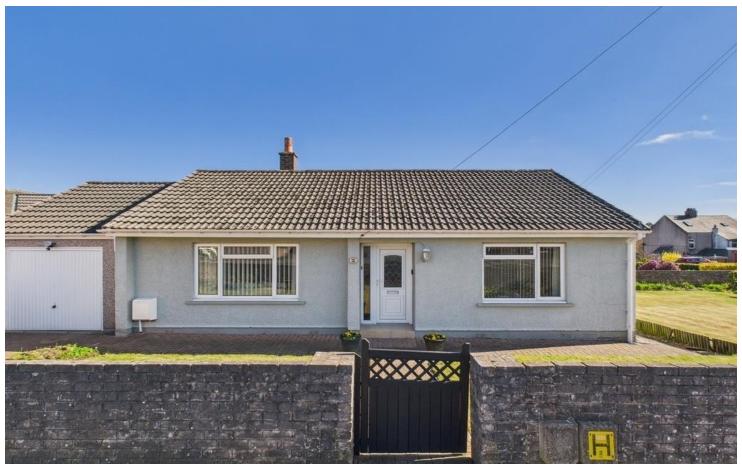

Two minutes drive to Cleator Moor town centre

Welcome to this delightful 2-bedroom detached bungalow nestled in the sought-after area of Cleator Moor. A true gem that has been lovingly maintained and is in immaculate condition throughout.

Outside, the drive provides off-street parking, ensuring convenience and security. The low maintenance garden wraps around the property, offering green spaces to enjoy without the hassle of extensive upkeep. A greenhouse and shed provide additional storage and gardening opportunities for those with green fingers.

This bungalow is perfect for those looking to downsize or seeking a property without stairs, offering a single level living experience that caters to your needs. With Cleator Moor town centre just a two-minute drive away, you have easy access to amenities and shops. Plus, the town of Whitehaven is a quick ten-minute drive, expanding your choices for leisure and entertainment.