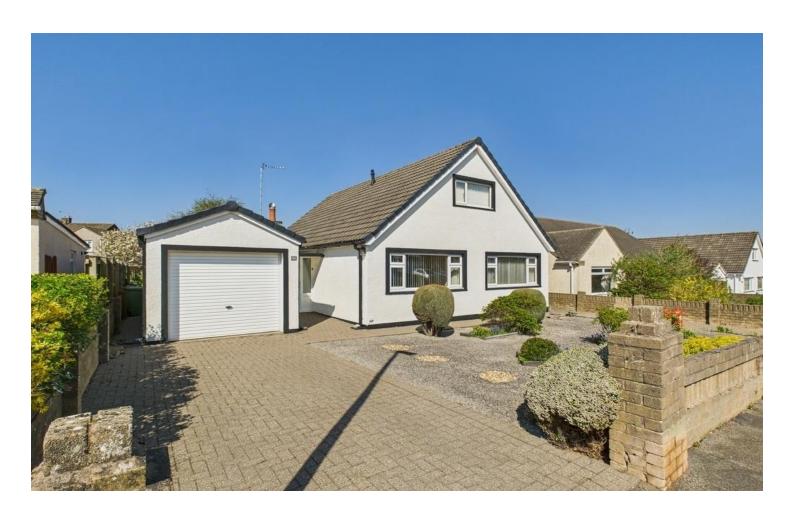

## **Moorlands Drive** Stainburn, CA14 4UL

£285,000

An incredibly spacious dormer bungalow offering versatile accommodation

Nestled on a spacious plot with pleasant, sun trap garden

Large lounge which looks out onto the garden at the rear

Boasts a bathroom downstairs and also first floor shower room

Workington town centre is less then 10 minutes drive away

Set in an attractive area of the ever popular Stainburn

Plenty of parking with a spacious drive and garage

Situated within an attractive neighbourhood, this property sits on a generous plot with a low-maintenance garden, capturing the sun's rays in a tranquil setting. The outdoor space includes a delightful patio area, flowering bedding section, and a handy shed for storage, making it the ideal spot for relaxation or entertaining. Upon arrival, a spacious driveway welcomes you, providing ample space for parking multiple vehicles, while a convenient garage, offering an internal entrance from the porch, adds to the functionality of the property. The garage also offers an opportunity for additional storage or potential conversion to meet your specific needs. Moving indoors, the grand lounge at the rear of the property offers a picturesque view of the garden, inviting the possibility of installing French or bi-fold doors to seamlessly merge indoor and outdoor living. The kitchen is a culinary enthusiast's dream, being in excellent condition, with ample storage solutions, and built-in appliances, making meal preparation a pleasure.