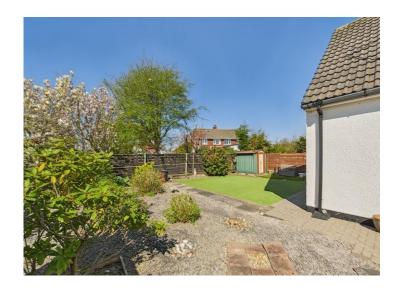

## **Moorlands Drive** Stainburn, CA14 4UL

£285,000

An incredibly spacious dormer bungalow offering versatile accommodation

Nestled on a spacious plot with pleasant, sun trap garden

Large lounge which looks out onto the garden at the rear

Situated within an attractive neighbourhood, this property sits on a generous plot with a low-maintenance garden, capturing the sun's rays in a tranquil setting. The outdoor space includes a delightful patio area, flowering bedding section, and a handy shed for storage, making it the ideal spot for relaxation or entertaining. Upon arrival, a spacious driveway welcomes you, providing ample space for parking multiple vehicles, while a convenient garage, offering an internal entrance from the porch, adds to the functionality of the property. The garage also offers an opportunity for additional storage or potential conversion to meet your specific needs. Moving indoors, the grand lounge at the rear of the property offers a picturesque view of the garden, inviting the possibility of installing French or bi-fold doors to seamlessly merge indoor and outdoor living. The kitchen is a culinary enthusiast's dream, being in excellent condition, with ample storage solutions, and built-in appliances, making meal preparation a pleasure.