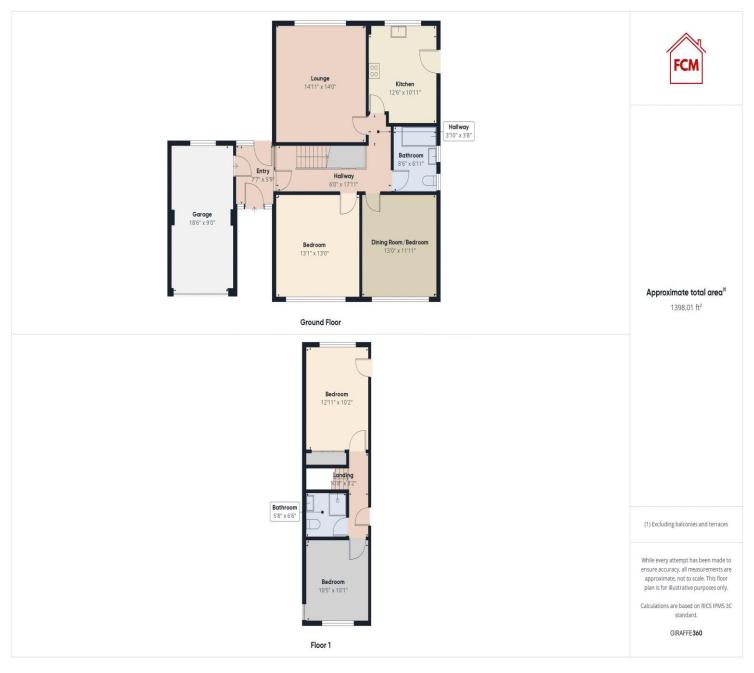

The kitchen is in great condition, with plenty of storage and built-in appliances

Use as three bed, two reception or four bed, one reception room

For sale with no forward chain

First Choice Move Ltd. registered in England and Wales Number 0767776 VAT number 118201945 Registered office and postal address:

GATE HOUSE, HALLWOOD ROAD, LILLYHALL, WORKINGTON, CUMBRIA. CA14 4JR

Introducing this exquisite 4-bedroom detached bungalow located in the highly sought-after area of Stainburn. This spacious dormer bungalow offers an abundance of versatile accommodation, catering to a variety of living arrangements. Whether you prefer three bedrooms and two reception rooms, or opt for four bedrooms and a single reception room, the flexibility is yours to shape.

Situated within an attractive neighbourhood, this property sits on a generous plot with a low-maintenance garden, capturing the sun's rays in a tranquil setting. The outdoor space includes a delightful patio area, flowering bedding section, and a handy shed for storage, making it the ideal spot for relaxation or entertaining. Upon arrival, a spacious driveway welcomes you, providing ample space for parking multiple vehicles, while a convenient garage, offering an internal entrance from the porch, adds to the functionality of the property. The garage also offers an opportunity for additional storage or potential conversion to meet your specific needs. Moving indoors, the grand lounge at the rear of the property offers a picturesque view of the garden, inviting the possibility of installing French or bi-fold doors to seamlessly merge indoor and outdoor living. The kitchen is a culinary enthusiast's dream, being in excellent condition, with ample storage solutions, and built-in appliances, making meal preparation a pleasure.