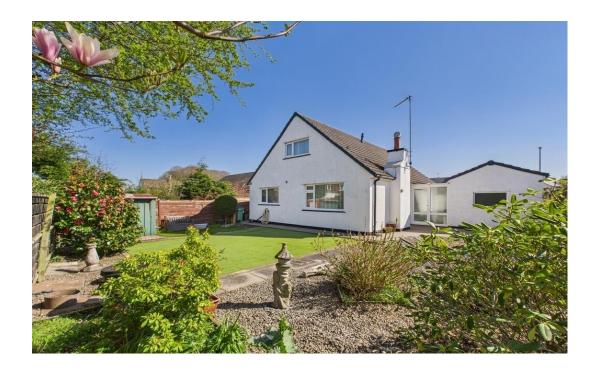

Situated within an attractive neighbourhood, this property sits on a generous plot with a low-maintenance garden, capturing the sun's rays in a tranquil setting. The outdoor space includes a delightful patio area, flowering bedding section, and a handy shed for storage, making it the ideal spot for relaxation or entertaining. Upon arrival, a spacious driveway welcomes you, providing ample space for parking multiple vehicles, while a convenient garage, offering an internal entrance from the porch, adds to the functionality of the property. The garage also offers an opportunity for additional storage or potential conversion to meet your specific needs. Moving indoors, the grand lounge at the rear of the property offers a picturesque view of the garden, inviting the possibility of installing French or bi-fold doors to seamlessly merge indoor and outdoor living. The kitchen is a culinary enthusiast's dream, being in excellent condition, with ample storage solutions, and built-in appliances, making meal preparation a pleasure.