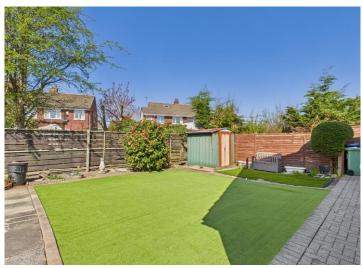

## **Moorlands Drive** Stainburn, CA14 4UL

£285,000

An incredibly spacious dormer bungalow offering versatile accommodation

Nestled on a spacious plot with pleasant, sun trap garden

Large lounge which looks out onto the garden at the rear

Situated within an attractive neighbourhood, this property sits on a generous plot with a low-maintenance garden, capturing the sun's rays in a tranquil setting. The outdoor space includes a delightful patio area, flowering bedding section, and a handy shed for storage, making it the ideal spot for relaxation or entertaining. Upon arrival, a spacious driveway welcomes you, providing ample space for parking multiple vehicles, while a convenient garage, offering an internal entrance from the porch, adds to the functionality of the property. The garage also offers an opportunity for additional storage or potential conversion to meet your specific needs. Moving indoors, the grand lounge at the rear of the property offers a picturesque view of the garden, inviting the possibility of installing French or bi-fold doors to seamlessly merge indoor and outdoor living. The kitchen is a culinary enthusiast's dream, being in excellent condition, with ample storage solutions, and built-in appliances, making meal preparation a pleasure.