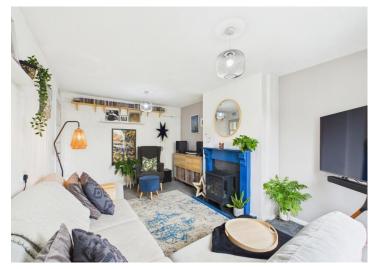

Kick back and relax in the spacious lounge, perfect for movie nights or chilling with your squad. And when hunger strikes, head over to the stylish kitchen/diner. With French doors leading out to the garden, there's plenty of natural light flooding in. You've got all the space you need for a dining table and chair set, making it the ideal spot for breakfast with a view.