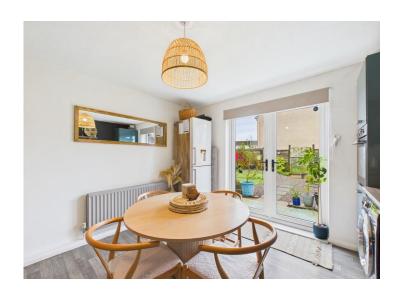

Kick back and relax in the spacious lounge, perfect for movie nights or chilling with your squad. And when hunger strikes, head over to the stylish kitchen/diner. With French doors leading out to the garden, there's plenty of natural light flooding in. You've got all the space you need for a dining table and chair set, making it the ideal spot for breakfast with a view.