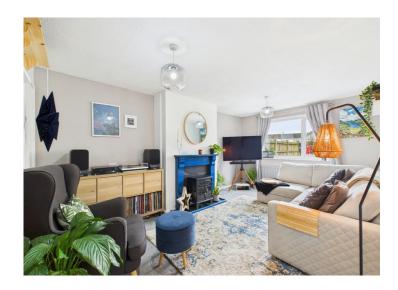

Kick back and relax in the spacious lounge, perfect for movie nights or chilling with your squad. And when hunger strikes, head over to the stylish kitchen/diner. With French doors leading out to the garden, there's plenty of natural light flooding in. You've got all the space you need for a dining table and chair set, making it the ideal spot for breakfast with a view.