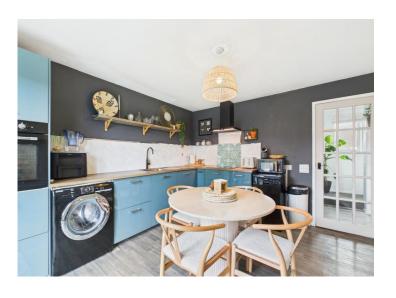

Kick back and relax in the spacious lounge, perfect for movie nights or chilling with your squad. And when hunger strikes, head over to the stylish kitchen/diner. With French doors leading out to the garden, there's plenty of natural light flooding in. You've got all the space you need for a dining table and chair set, making it the ideal spot for breakfast with a view.