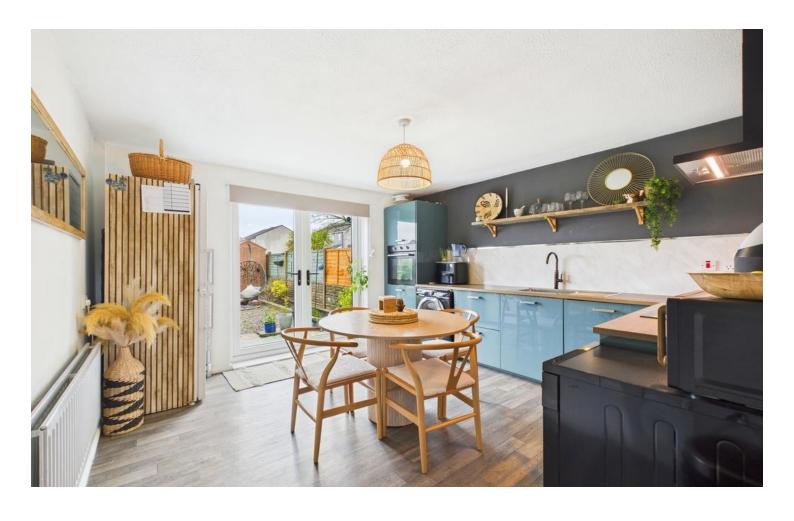

Kick back and relax in the spacious lounge, perfect for movie nights or chilling with your squad. And when hunger strikes, head over to the stylish kitchen/diner. With French doors leading out to the garden, there's plenty of natural light flooding in. You've got all the space you need for a dining table and chair set, making it the ideal spot for breakfast with a view.