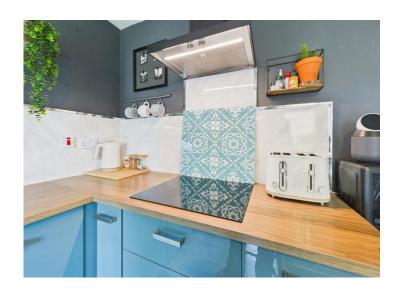

Kick back and relax in the spacious lounge, perfect for movie nights or chilling with your squad. And when hunger strikes, head over to the stylish kitchen/diner. With French doors leading out to the garden, there's plenty of natural light flooding in. You've got all the space you need for a dining table and chair set, making it the ideal spot for breakfast with a view.