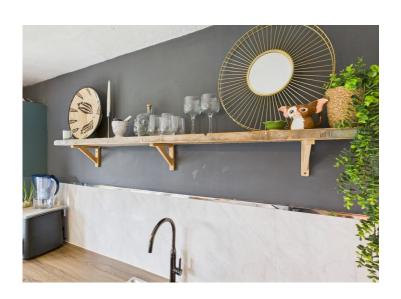

Kick back and relax in the spacious lounge, perfect for movie nights or chilling with your squad. And when hunger strikes, head over to the stylish kitchen/diner. With French doors leading out to the garden, there's plenty of natural light flooding in. You've got all the space you need for a dining table and chair set, making it the ideal spot for breakfast with a view.

Need to freshen up? No prob! You've got a stylish bathroom plus a handy downstairs WC on the cards. And let's not forget about the off-street parking, because who wants to hunt for a spot after a long day?