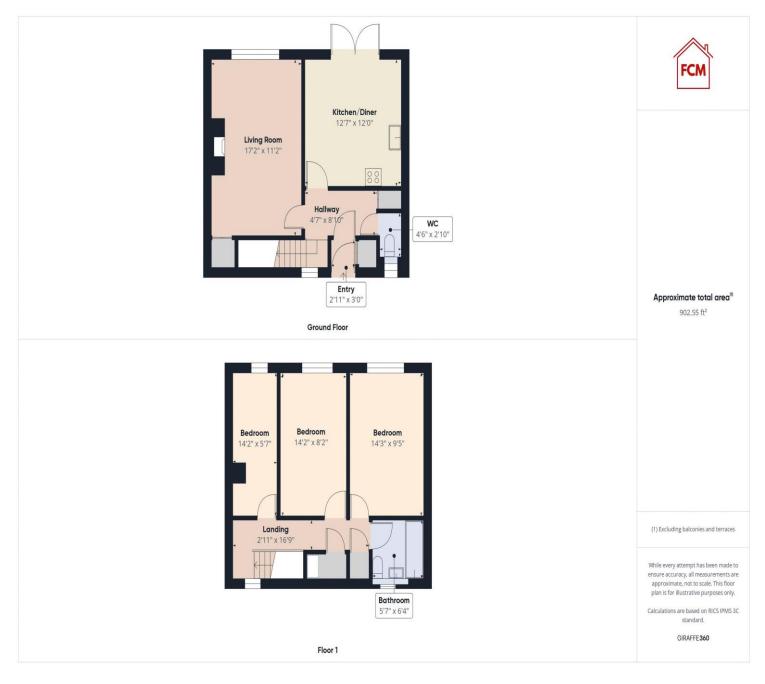

Kick back and relax in the spacious lounge, perfect for movie nights or chilling with your squad. And when hunger strikes, head over to the stylish kitchen/diner. With French doors leading out to the garden, there's plenty of natural light flooding in. You've got all the space you need for a dining table and chair set, making it the ideal spot for breakfast with a view.

No need to battle over bedrooms here - all three are spacious and ready for you to put your own stamp on them. And forget about a tiny box room, we've got a third bedroom that's just begging to become a home office or a luxe dressing room - the choice is yours.

Need to freshen up? No prob! You've got a stylish bathroom plus a handy downstairs WC on the cards. And let's not forget about the off-street parking, because who wants to hunt for a spot after a long day?