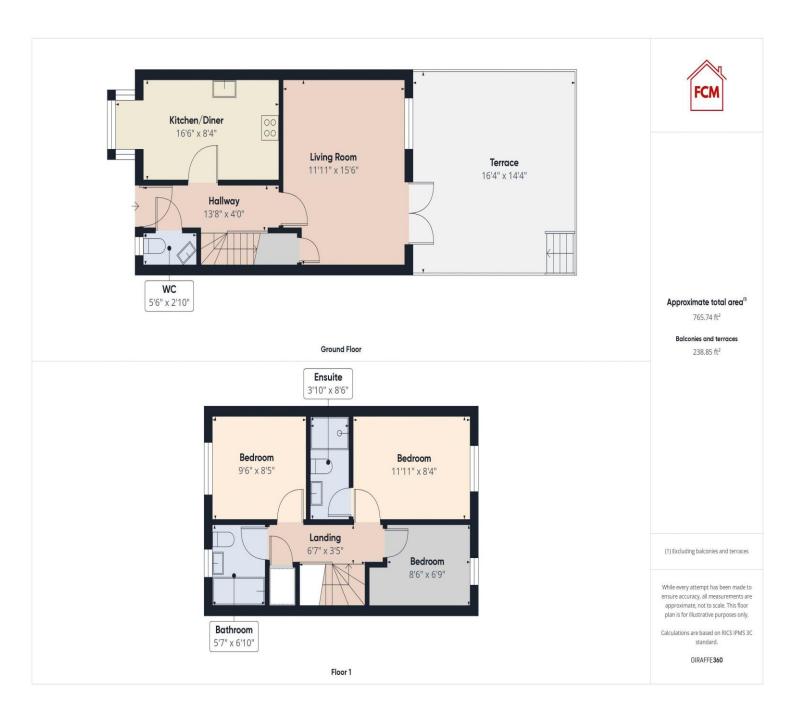

Welcome to this fantastic 3-bedroom semi-detached house that is not your average home! Situated in a highly sought after development crafted by an award-winning developer, this property exudes comfort from the moment you step inside. Step into the heart of the home - the stylish kitchen and diner. This space is designed for those who love to cook and entertain, boasting integrated appliances and a bay window that floods the room with natural light. Whether you're whipping up a culinary masterpiece or enjoying a relaxed meal with loved ones, this space is sure to inspire.

The spacious lounge is the perfect spot to unwind after a long day. Imagine cosying up with a good book or watching your favourite movie with French doors that lead out onto the garden, bringing the outside in. Upstairs, you'll find three tastefully decorated bedrooms, each offering a peaceful retreat at the end of the day. The master bedroom comes complete with its own ensuite, providing a touch of luxury to your daily routine. There's also a stylish main bathroom and a convenient downstairs WC, ensuring that every need is catered to.