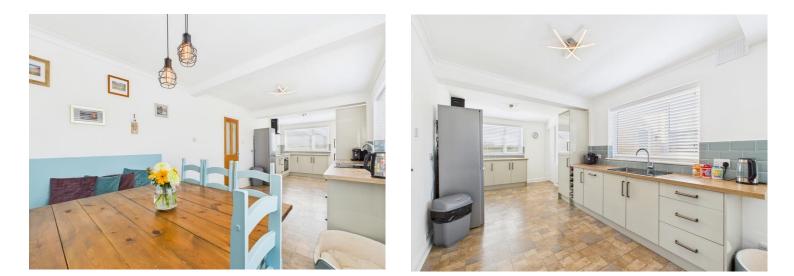

Upon entering the property, you are greeted by a welcoming hallway that leads to the two reception rooms. The first reception room is a charming lounge with a bay window, providing plenty of natural light and a cosy ambience. The second reception room is a spacious area that could serve as a sitting room, games room, or even a downstairs bedroom, catering to your individual needs and preferences.

The heart of this home lies in the huge, extended kitchen and diner, offering a perfect blend of space and style. The modern kitchen is well-equipped with high-quality fixtures and fittings, providing ample storage and preparation space for cooking enthusiasts. The dining area is spacious and bright, ideal for family meals or entertaining guests.