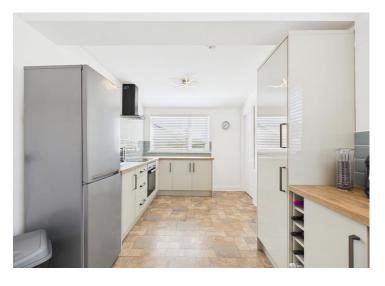

The heart of this home lies in the huge, extended kitchen and diner, offering a perfect blend of space and style. The modern kitchen is well-equipped with high-quality fixtures and fittings, providing ample storage and preparation space for cooking enthusiasts. The dining area is spacious and bright, ideal for family meals or entertaining guests.