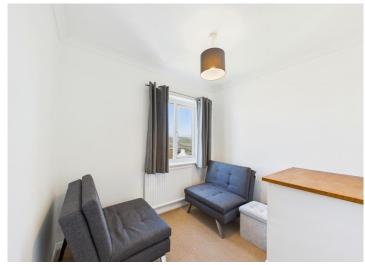

Upon entering the property, you are greeted by a welcoming hallway that leads to the two reception rooms. The first reception room is a charming lounge with a bay window, providing plenty of natural light and a cosy ambience. The second reception room is a spacious area that could serve as a sitting room, games room, or even a downstairs bedroom, catering to your individual needs and preferences.