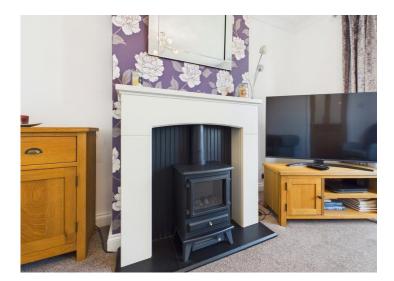

Upon entering the property, you are greeted by a welcoming hallway that leads to the two reception rooms. The first reception room is a charming lounge with a bay window, providing plenty of natural light and a cosy ambience. The second reception room is a spacious area that could serve as a sitting room, games room, or even a downstairs bedroom, catering to your individual needs and preferences.