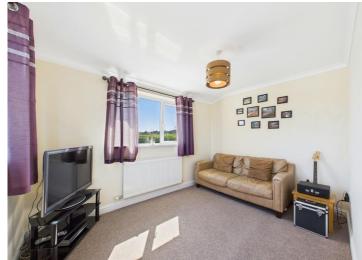

Upon entering the property, you are greeted by a welcoming hallway that leads to the two reception rooms. The first reception room is a charming lounge with a bay window, providing plenty of natural light and a cosy ambience. The second reception room is a spacious area that could serve as a sitting room, games room, or even a downstairs bedroom, catering to your individual needs and preferences.