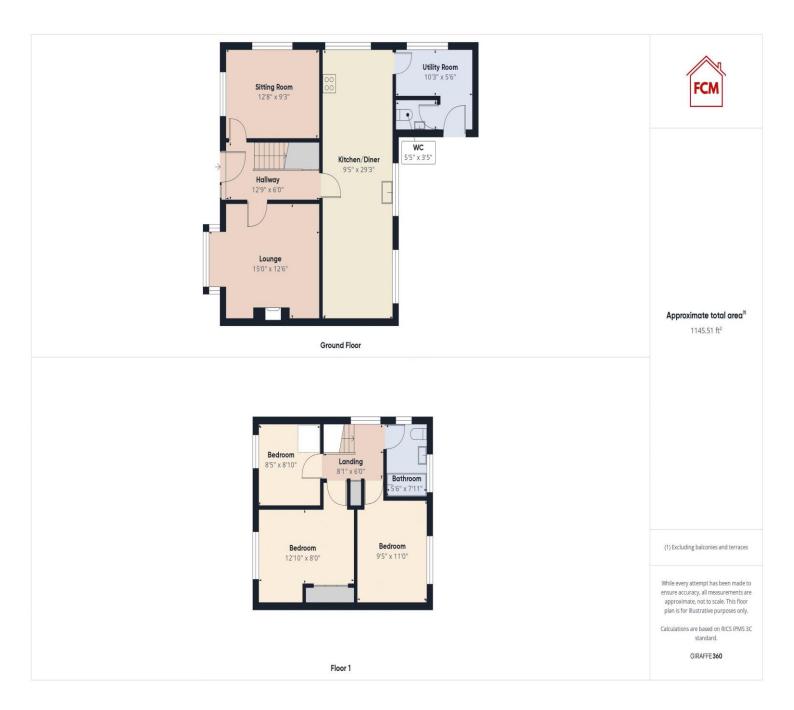

Upon entering the property, you are greeted by a welcoming hallway that leads to the two reception rooms. The first reception room is a charming lounge with a bay window, providing plenty of natural light and a cosy ambience. The second reception room is a spacious area that could serve as a sitting room, games room, or even a downstairs bedroom, catering to your individual needs and preferences.

The heart of this home lies in the huge, extended kitchen and diner, offering a perfect blend of space and style. The modern kitchen is well-equipped with high-quality fixtures and fittings, providing ample storage and preparation space for cooking enthusiasts. The dining area is spacious and bright, ideal for family meals or entertaining guests.

The ground floor extension has also added a utility room and a convenient ground floor WC, enhancing the practicality and functionality of the property. Upstairs, you will find a modern first-floor bathroom suite and three immaculate bedrooms. The two front bedrooms enjoy elevated views across Whitehaven, and the master bedroom also features a built-in two-door wardrobe, providing plenty of storage space.