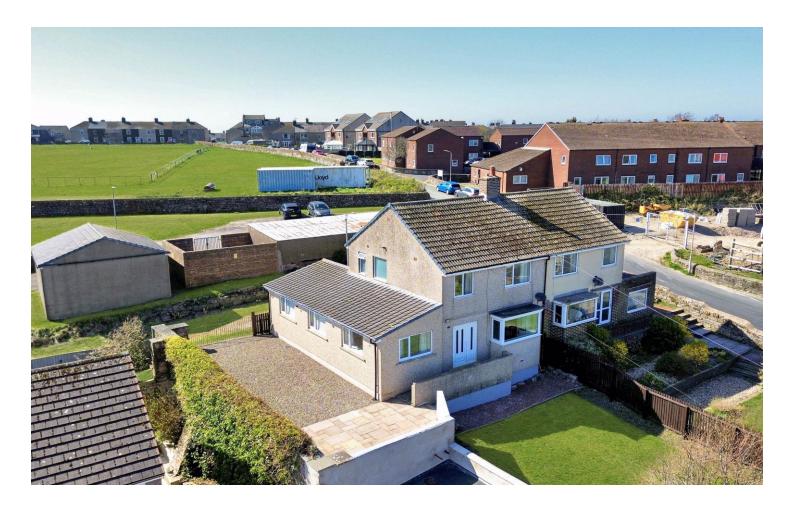

Enjoys views across Whitehaven and towards the Cumbria fells

Walking distance to Whitehaven town centre

Situated in a picturesque location with stunning views across Whitehaven and towards the majestic Cumbria fells, this immaculately presented 3-bedroom semi-detached house offers a beautiful home for the discerning buyer. Boasting a substantial ground floor extension, this property exudes style and space, perfect for modern family living.

Outside, the property features a large family-sized garden with a spacious sandstone patio and a well-maintained lawn. The garden offers a peaceful retreat where you can relax and enjoy the panoramic views of the surrounding area. A large driveway provides plenty of off-street parking for multiple vehicles, adding to the convenience of this property. Located within walking distance to Whitehaven town centre, with its picturesque harbour and a range of amenities, this property offers a desirable lifestyle for its residents. Several schools, including Monkwray Junior School, Kells Infant School, and St Mary's Catholic Primary School, are just a few minutes' walk away, making it an ideal choice for families with young children.